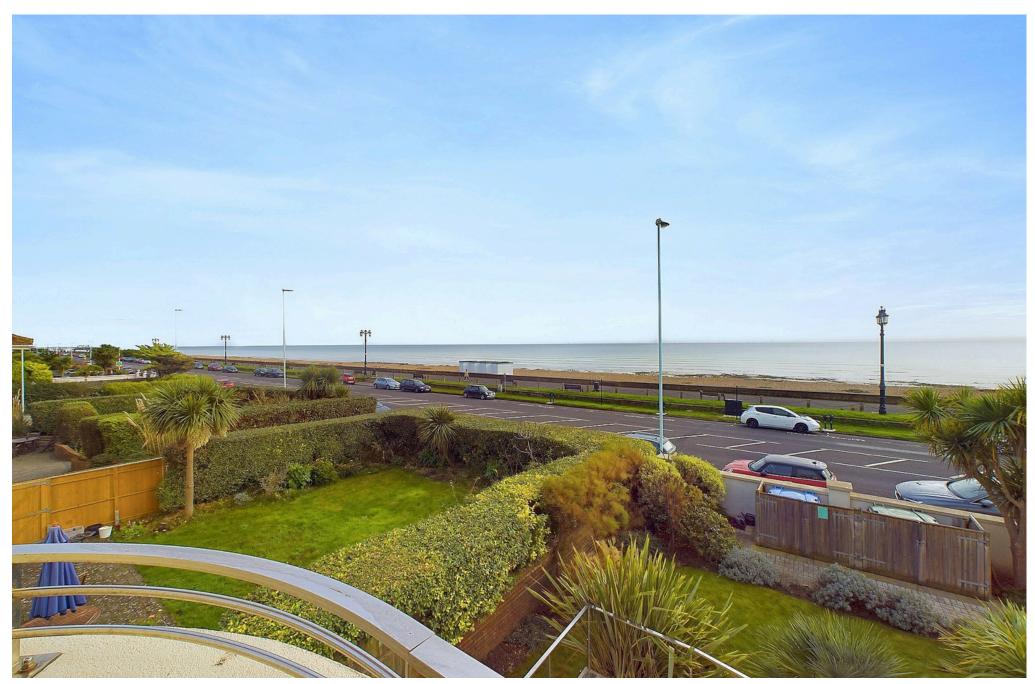

Jacobs|Steel

Vista Mare East, 42, West Parade, Worthing, BN11 5EF

Guide Price £600,000

We are pleased to offer the opportunity to purchase an Art Deco designed seafront apartment situated on the first floor, built by award winning developers Roffey Homes. The property offers two bedrooms, en suite bathroom & guest bathroom, modern open plan kitchen/living room with direct sea views. The art deco apartment benefits from a south facing balcony, under floor gas heating, single underground garage and triple glazed windows.

#### **INTERNAL**

Communal front door with security entry phone system, stairs and lift to first floor. Front door leading into the entrance hall with access to all rooms, storage cupboard and utility cupboard. The apartment offers an open plan kitchen/ living space with spectacular direct sea views. The kitchen offers modern cream wall and base units, silestone quartz work surfaces, integrated appliances, sink, drainer, electric hob, space for table and chairs and sliding door leading out to the south facing balcony. The primary bedroom offers built in wardrobes and access to the en suite bathroom. The en suite bathroom offers bath, shower attachment, walk in shower with glass screen, wash hand basin and WC. Bedroom two also benefits from built in wardrobes. The guest bathroom offers walk in shower, glass screen, wash hand basin and WC.

#### LOCATION

on West Parade the apartment is positioned next to Marine Gardens and bowling green. Bus routes are accessible from the seafront and close by on Grand Avenue. Goring Road shopping area, offering convenience stores, eateries and coffee shops is located 0.5 miles away. Worthing town center with its comprehensive shops, restaurants and theatres is approximately 1.5 miles away.