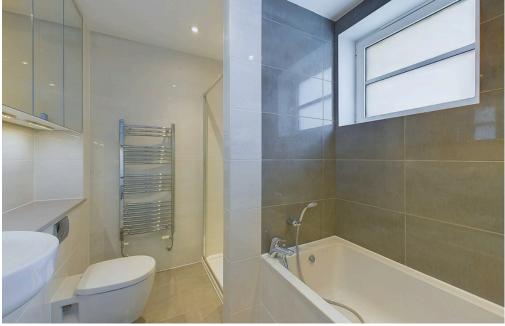

#### **INTERNAL**

Communal front door with security entry phone system, stairs and lift to first floor. Front door leading into the entrance hall with access to all rooms, storage cupboard and utility cupboard. The apartment offers an open plan kitchen/ living space with spectacular direct sea views. The kitchen offers modern cream wall and base units, silestone quartz work surfaces, integrated appliances, sink, drainer, electric hob, space for table and chairs and sliding door leading out to the south facing balcony. The primary bedroom offers built in wardrobes and access to the en suite bathroom. The en suite bathroom offers bath, shower attachment, walk in shower with glass screen, wash hand basin and WC. Bedroom two also benefits from built in wardrobes. The guest bathroom offers walk in shower, glass screen, wash hand basin and WC.