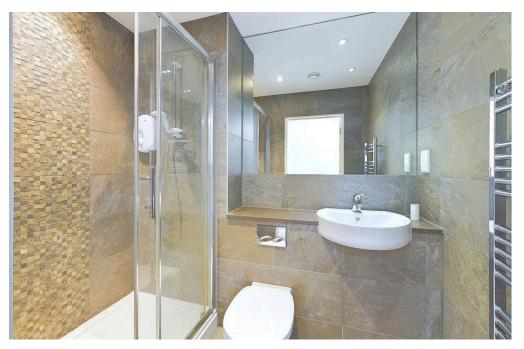

#### **INTERNAL**

Communal front door with security entry phone system, stairs and lift to first floor. Front door leading into the entrance hall with access to all rooms, storage cupboard and utility cupboard. The apartment offers an open plan kitchen/ living space with spectacular direct sea views. The kitchen offers modern cream wall and base units, silestone quartz work surfaces, integrated appliances, sink, drainer, electric hob, space for table and chairs and sliding door leading out to the south facing balcony. The primary bedroom offers built in wardrobes and access to the en suite bathroom. The en suite bathroom offers bath, shower attachment, walk in shower with glass screen, wash hand basin and WC. Bedroom two also benefits from built in wardrobes. The guest bathroom offers walk in shower, glass screen, wash hand basin and WC.