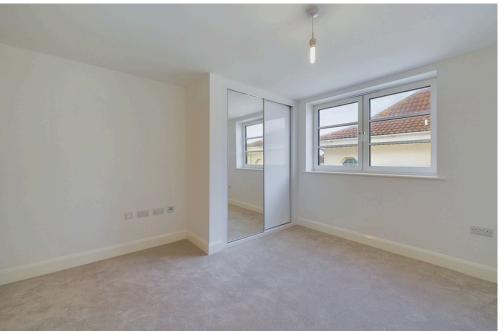

#### **INTERNAL**

Communal front door with security entry phone system, stairs and lift to first floor. Front door leading into the entrance hall with access to all rooms, storage cupboard and utility cupboard. The apartment offers an open plan kitchen/ living space with spectacular direct sea views. The kitchen offers modern cream wall and base units, silestone quartz work surfaces, integrated appliances, sink, drainer, electric hob, space for table and chairs and sliding door leading out to the south facing balcony. The primary bedroom offers built in wardrobes and access to the en suite bathroom. The en suite bathroom offers bath, shower attachment, walk in shower with glass screen, wash hand basin and WC. Bedroom two also benefits from built in wardrobes. The guest bathroom offers walk in shower, glass screen, wash hand basin and WC.