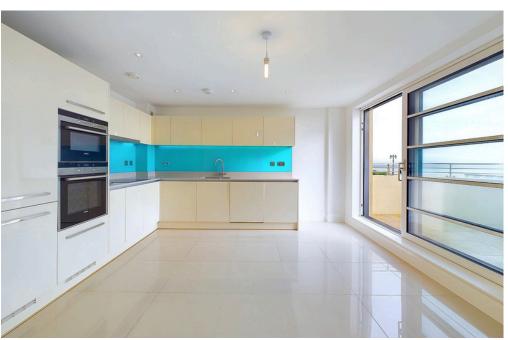

#### **INTERNAL**

Communal front door with security entry phone system, stairs and lift to first floor. Front door leading into the entrance hall with access to all rooms, storage cupboard and utility cupboard. The apartment offers an open plan kitchen/ living space with spectacular direct sea views. The kitchen offers modern cream wall and base units, silestone quartz work surfaces, integrated appliances, sink, drainer, electric hob, space for table and chairs and sliding door leading out to the south facing balcony. The primary bedroom offers built in wardrobes and access to the en suite bathroom. The en suite bathroom offers bath, shower attachment, walk in shower with glass screen, wash hand basin and WC. Bedroom two also benefits from built in wardrobes. The guest bathroom offers walk in shower, glass screen, wash hand basin and WC.