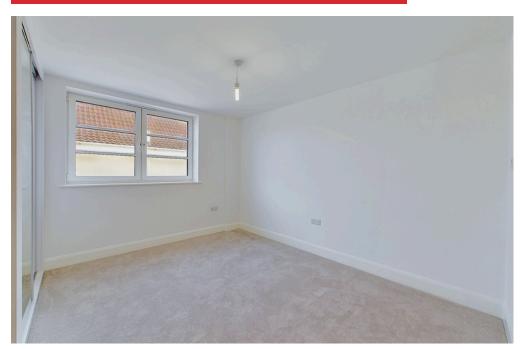

#### **INTERNAL**

Communal front door with security entry phone system, stairs and lift to first floor. Front door leading into the entrance hall with access to all rooms, storage cupboard and utility cupboard. The apartment offers an open plan kitchen/ living space with spectacular direct sea views. The kitchen offers modern cream wall and base units, silestone quartz work surfaces, integrated appliances, sink, drainer, electric hob, space for table and chairs and sliding door leading out to the south facing balcony. The primary bedroom offers built in wardrobes and access to the en suite bathroom. The en suite bathroom offers bath, shower attachment, walk in shower with glass screen, wash hand basin and WC. Bedroom two also benefits from built in wardrobes. The guest bathroom offers walk in shower, glass screen, wash hand basin and WC.