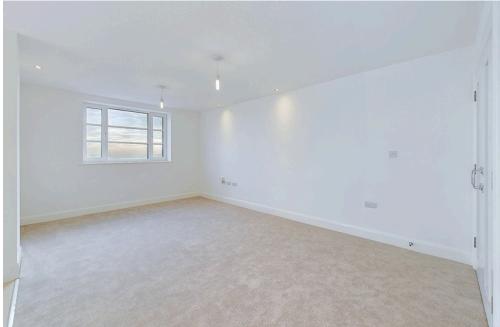

#### **INTERNAL**

Communal front door with security entry phone system, stairs and lift to first floor. Front door leading into the entrance hall with access to all rooms, storage cupboard and utility cupboard. The apartment offers an open plan kitchen/ living space with spectacular direct sea views. The kitchen offers modern cream wall and base units, silestone quartz work surfaces, integrated appliances, sink, drainer, electric hob, space for table and chairs and sliding door leading out to the south facing balcony. The primary bedroom offers built in wardrobes and access to the en suite bathroom. The en suite bathroom offers bath, shower attachment, walk in shower with glass screen, wash hand basin and WC. Bedroom two also benefits from built in wardrobes. The guest bathroom offers walk in shower, glass screen, wash hand basin and WC.