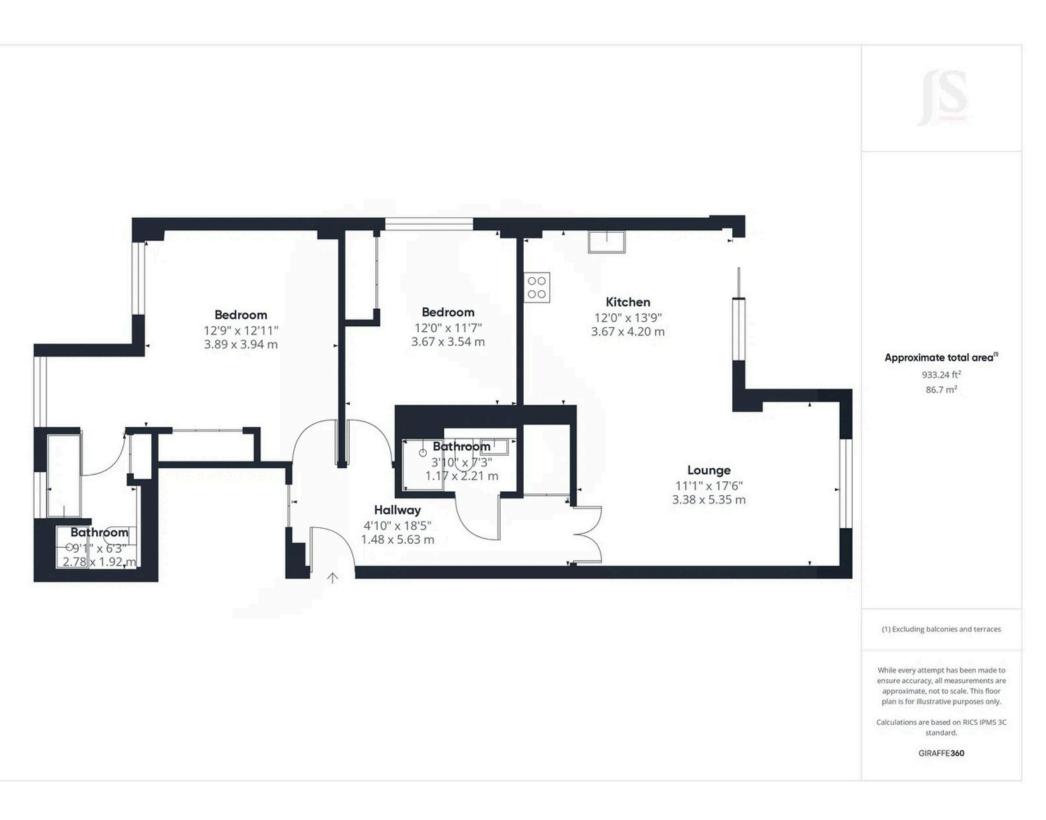

2 Bedrooms

2 Bathrooms

**1 Reception Room** 

#### **INTERNAL**

Communal front door with security entry phone system, stairs and lift to first floor. Front door leading into the entrance hall with access to all rooms, storage cupboard and utility cupboard. The apartment offers an open plan kitchen/ living space with spectacular direct sea views. The kitchen offers modern cream wall and base units, silestone quartz work surfaces, integrated appliances, sink, drainer, electric hob, space for table and chairs and sliding door leading out to the south facing balcony. The primary bedroom offers built in wardrobes and access to the en suite bathroom. The en suite bathroom offers bath, shower attachment, walk in shower with glass screen, wash hand basin and WC. Bedroom two also benefits from built in wardrobes. The guest bathroom offers walk in shower, glass screen, wash hand basin and WC.

# **Property Details:**

Floor area (as quoted by EPC: 99 sqm

Tenure: LEASEHOLD

Council tax band: F

Whilst we endeavour to make our property particulars accurate and reliable, we have not carried out a detailed survey. If there is any point which is of particular importance to you, please contact the offi ce and we will be pleased to check the information for you, particularly if you are contemplating travelling some distance. Whilst every effort has been made to ensure that any fl oorplans are correct and drawn as accurately as possible, they are to be used for layout and identifi cation purposes only and are not drawn to scale. The services, where applicable, including electrical equipment and other appliances have not been tested and no warranty can be given that they are in working order, even where described in these particulars. Carpets, curtains, furnishings, gas fi res, electrical goods/ fi ttings or other fi xtures, unless expressly mentioned, are not necessarily included with the property.