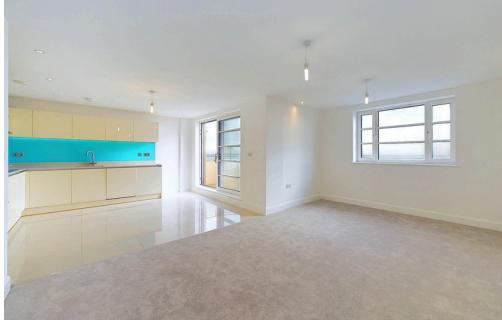

#### **INTERNAL**

Communal front door with security entry phone system, stairs and lift to first floor. Front door leading into the entrance hall with access to all rooms, storage cupboard and utility cupboard. The apartment offers an open plan kitchen/ living space with spectacular direct sea views. The kitchen offers modern cream wall and base units, silestone quartz work surfaces, integrated appliances, sink, drainer, electric hob, space for table and chairs and sliding door leading out to the south facing balcony. The primary bedroom offers built in wardrobes and access to the en suite bathroom. The en suite bathroom offers bath, shower attachment, walk in shower with glass screen, wash hand basin and WC. Bedroom two also benefits from built in wardrobes. The guest bathroom offers walk in shower, glass screen, wash hand basin and WC.