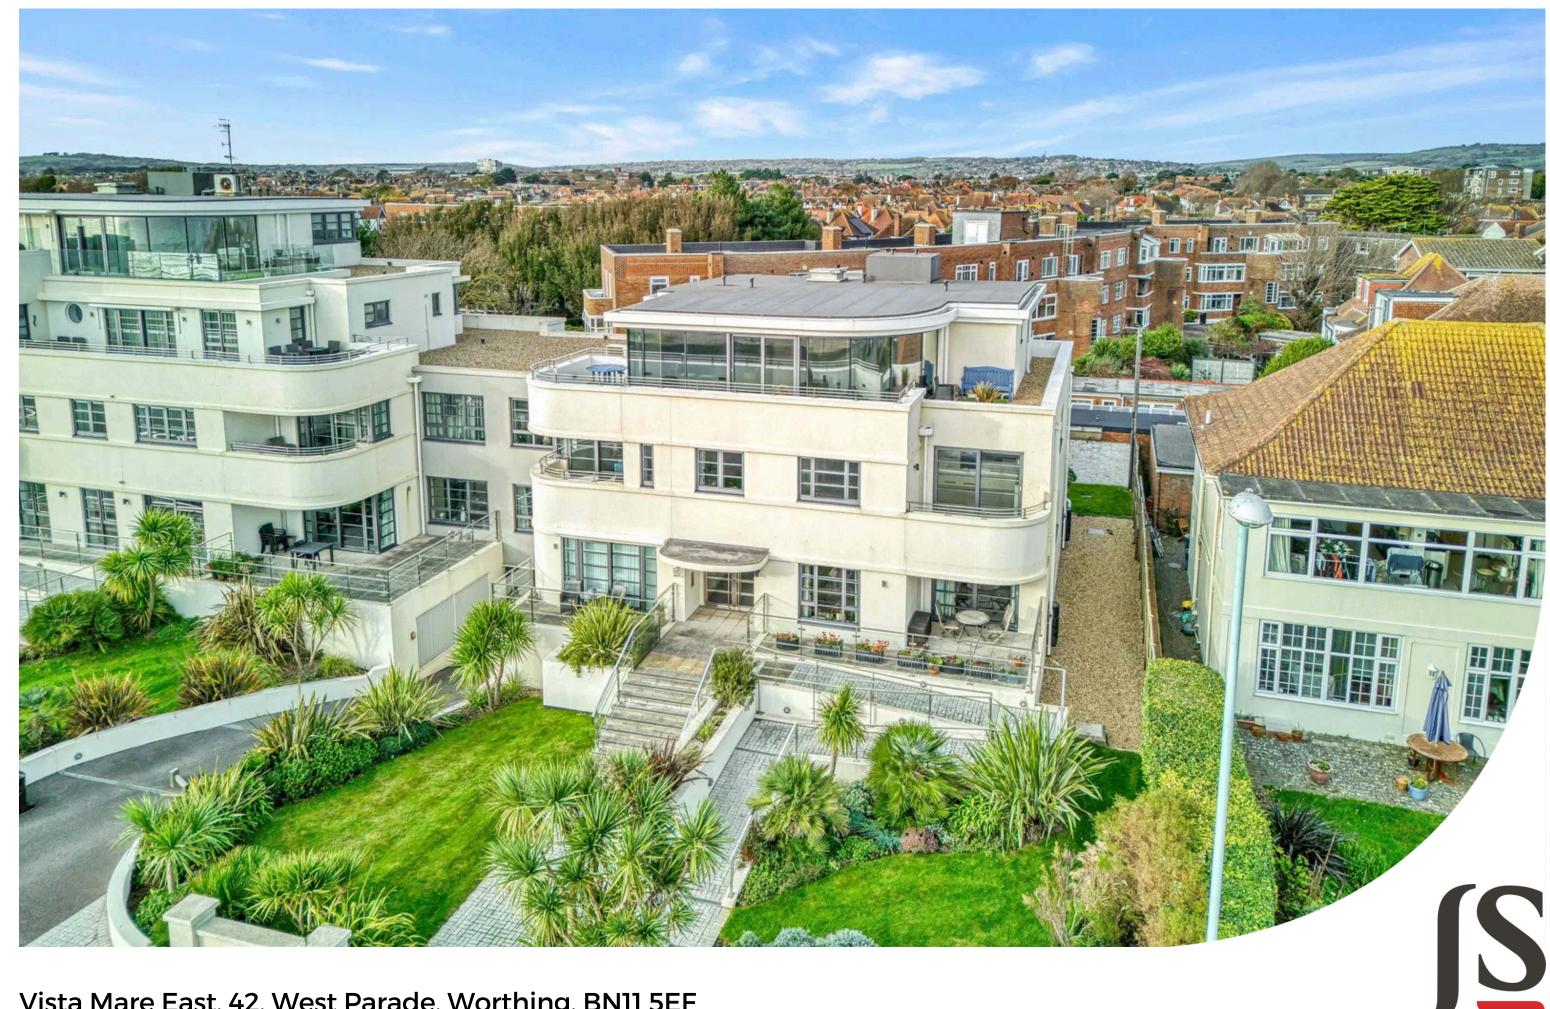

Jacobs|Steel

Vista Mare East, 42, West Parade, Worthing, BN11 5EF

Guide Price £600,000

We are pleased to offer the opportunity to purchase an Art Deco designed seafront apartment situated on the first floor, built by award winning developers Roffey Homes. The property offers two bedrooms, en suite bathroom & guest bathroom, modern open plan kitchen/living room with direct sea views. The art deco apartment benefits from a south facing balcony, under floor gas heating, single underground garage and triple glazed windows.

## **Key Features**

- Art Deco Seafront Apartment
- Two Bedrooms
- First Floor
- Direct Sea Views
- Under Floor Heating
- Modern Open Plan Kitchen/ Living
  Space
- Ensuite & Guest Shower Room
- Secure Underground Parking & Garage
- Worthing Borough Council Building of Distinction Award in 2016