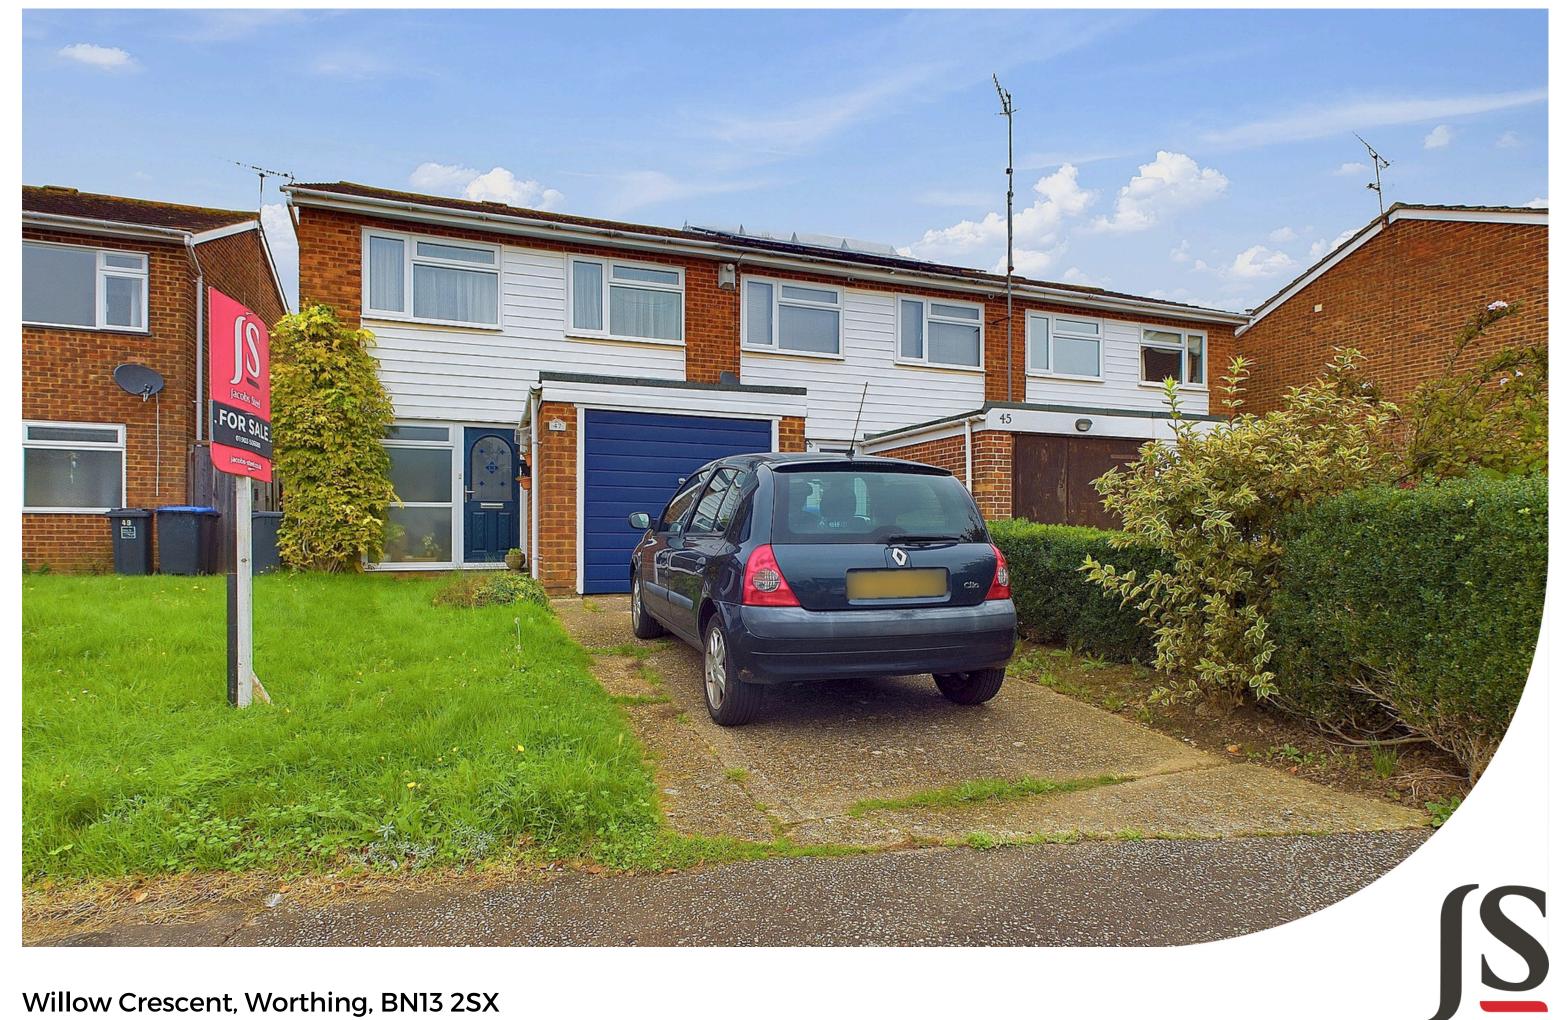

Jacobs|Steel

Offers Over £335,000

We are delighted to offer a semi detached house to the market. The property offers three bedrooms, modern fitted kitchen, lounge/dining room and family bathroom. The property offers a private rear garden, off road parking and garage.

### **EXTERNAL**

To the front of the property there is off road parking in front of the garage. The garage offers an up and over door. The rear garden has been laid to lawn with patio area, mature shrubs and access to a timber shed.