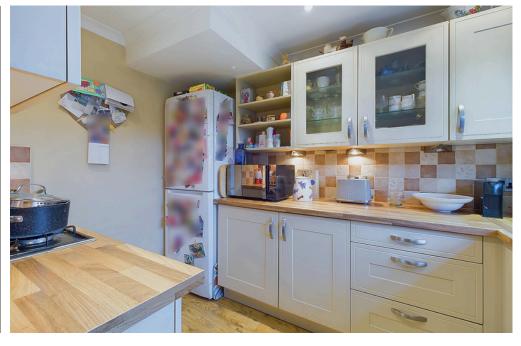

#### **INTERNAL**

Front door leading into the entrance porch which offers space for coats and shoes, door leading into the spacious lounge with an opening into the dining area which offers a door leading out to the sun room. Opening into the modern fitted kitchen which benefits from built in oven, gas hob, space for fridge/freezer, space for washing machine, sink and drainer. On the first floor there are three bedrooms, two of which are doubles. The bathroom comprises of bath with shower above, glass screen, wash hand basin and WC.