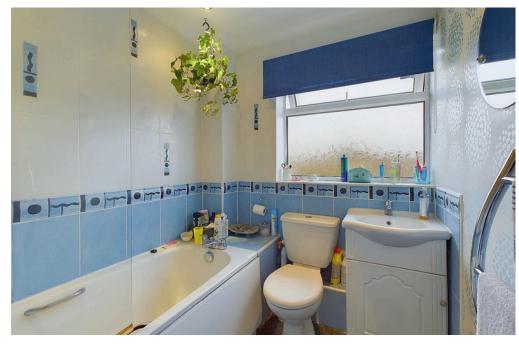

#### **INTERNAL**

Front door leading into the entrance porch which offers space for coats and shoes, door leading into the spacious lounge with an opening into the dining area which offers a door leading out to the sun room. Opening into the modern fitted kitchen which benefits from built in oven, gas hob, space for fridge/freezer, space for washing machine, sink and drainer. On the first floor there are three bedrooms, two of which are doubles. The bathroom comprises of bath with shower above, glass screen, wash hand basin and WC.