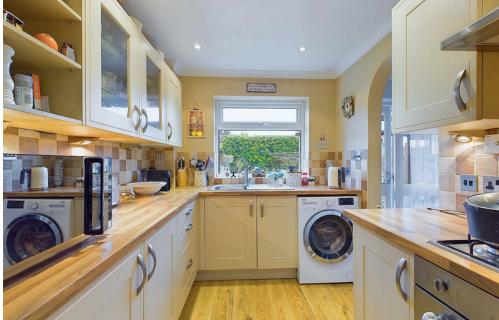

#### **INTERNAL**

Front door leading into the entrance porch which offers space for coats and shoes, door leading into the spacious lounge with an opening into the dining area which offers a door leading out to the sun room. Opening into the modern fitted kitchen which benefits from built in oven, gas hob, space for fridge/freezer, space for washing machine, sink and drainer. On the first floor there are three bedrooms, two of which are doubles. The bathroom comprises of bath with shower above, glass screen, wash hand basin and WC.