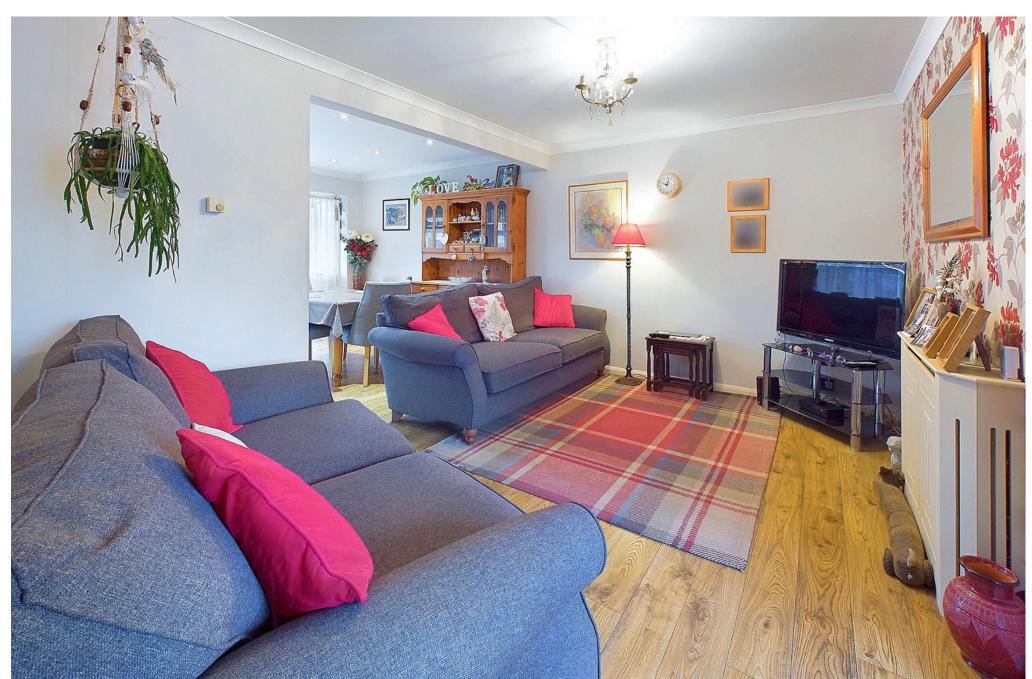

#### **INTERNAL**

Front door leading into the entrance porch which offers space for coats and shoes, door leading into the spacious lounge with an opening into the dining area which offers a door leading out to the sun room. Opening into the modern fitted kitchen which benefits from built in oven, gas hob, space for fridge/freezer, space for washing machine, sink and drainer. On the first floor there are three bedrooms, two of which are doubles. The bathroom comprises of bath with shower above, glass screen, wash hand basin and WC.