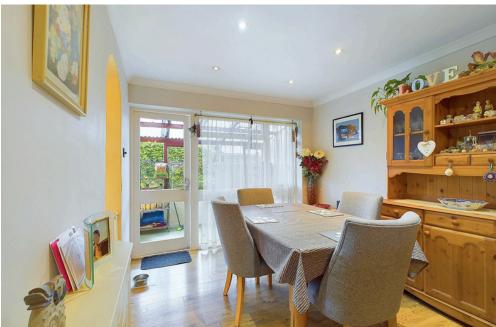

#### **INTERNAL**

Front door leading into the entrance porch which offers space for coats and shoes, door leading into the spacious lounge with an opening into the dining area which offers a door leading out to the sun room. Opening into the modern fitted kitchen which benefits from built in oven, gas hob, space for fridge/freezer, space for washing machine, sink and drainer. On the first floor there are three bedrooms, two of which are doubles. The bathroom comprises of bath with shower above, glass screen, wash hand basin and WC.