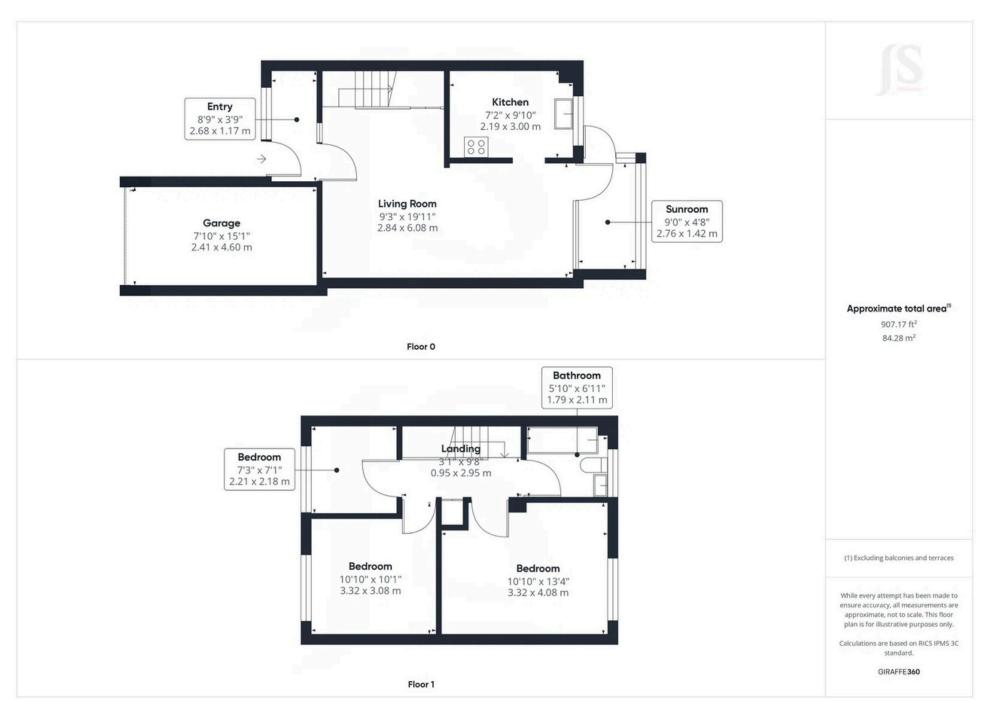

#### **INTERNAL**

Front door leading into the entrance porch which offers space for coats and shoes, door leading into the spacious lounge with an opening into the dining area which offers a door leading out to the sun room. Opening into the modern fitted kitchen which benefits from built in oven, gas hob, space for fridge/freezer, space for washing machine, sink and drainer. On the first floor there are three bedrooms, two of which are doubles. The bathroom comprises of bath with shower above, glass screen, wash hand basin and WC.

### **EXTERNAL**

To the front of the property there is off road parking in front of the garage. The garage offers an up and over door. The rear garden has been laid to lawn with patio area, mature shrubs and access to a timber shed.