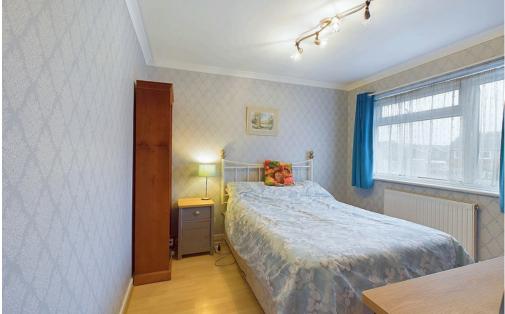

#### **INTERNAL**

Front door leading into the entrance porch which offers space for coats and shoes, door leading into the spacious lounge with an opening into the dining area which offers a door leading out to the sun room. Opening into the modern fitted kitchen which benefits from built in oven, gas hob, space for fridge/freezer, space for washing machine, sink and drainer. On the first floor there are three bedrooms, two of which are doubles. The bathroom comprises of bath with shower above, glass screen, wash hand basin and WC.