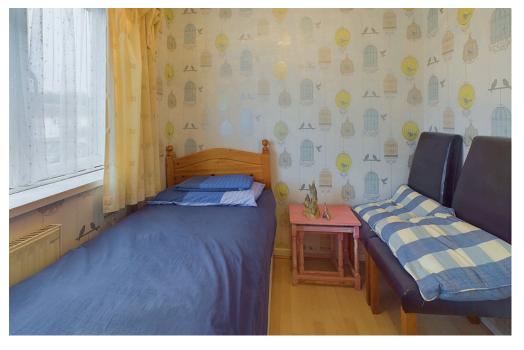

#### **INTERNAL**

Front door leading into the entrance porch which offers space for coats and shoes, door leading into the spacious lounge with an opening into the dining area which offers a door leading out to the sun room. Opening into the modern fitted kitchen which benefits from built in oven, gas hob, space for fridge/freezer, space for washing machine, sink and drainer. On the first floor there are three bedrooms, two of which are doubles. The bathroom comprises of bath with shower above, glass screen, wash hand basin and WC.