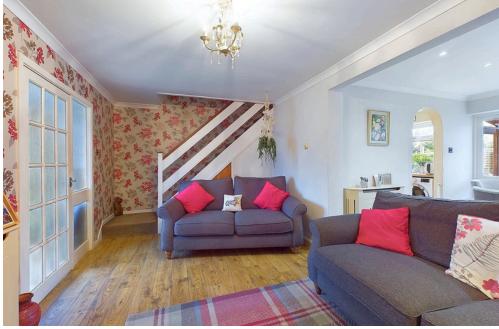

#### **INTERNAL**

Front door leading into the entrance porch which offers space for coats and shoes, door leading into the spacious lounge with an opening into the dining area which offers a door leading out to the sun room. Opening into the modern fitted kitchen which benefits from built in oven, gas hob, space for fridge/freezer, space for washing machine, sink and drainer. On the first floor there are three bedrooms, two of which are doubles. The bathroom comprises of bath with shower above, glass screen, wash hand basin and WC.