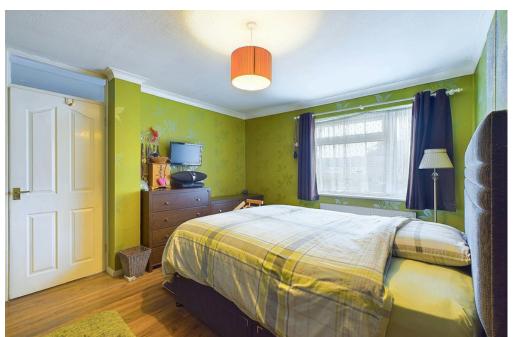

#### **INTERNAL**

Front door leading into the entrance porch which offers space for coats and shoes, door leading into the spacious lounge with an opening into the dining area which offers a door leading out to the sun room. Opening into the modern fitted kitchen which benefits from built in oven, gas hob, space for fridge/freezer, space for washing machine, sink and drainer. On the first floor there are three bedrooms, two of which are doubles. The bathroom comprises of bath with shower above, glass screen, wash hand basin and WC.