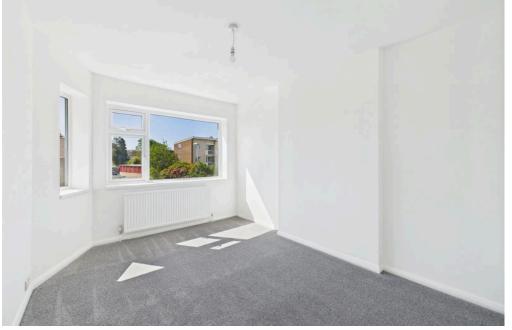

#### INTERNAL

Accessed via a private front door, stairs lead to the first-floor landing with doors opening to all rooms. Situated at the front of the property are two bedrooms, including a generously sized primary bedroom featuring a bay window. To the rear is the bright and spacious lounge/dining room, complete with access to an airing cupboard. This room opens into the modern, refitted kitchen, which offers a range of white wall and base units, an integrated oven, electric hob, spaces for appliances, a gas-fired boiler, and a sink with drainer. The bathroom is fitted with a bath and overhead shower, a wash hand basin, vanity unit and WC. Also included is gas fired central heating.