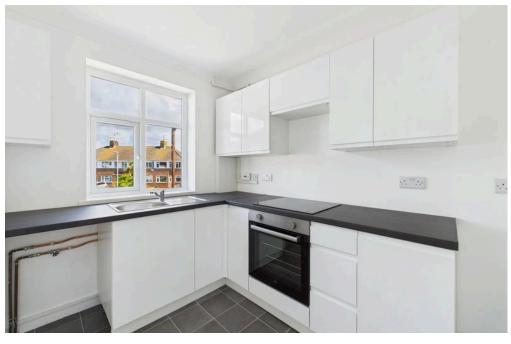

#### INTERNAL

Accessed via a private front door, stairs lead to the first-floor landing with doors opening to all rooms. Situated at the front of the property are two bedrooms, including a generously sized primary bedroom featuring a bay window. To the rear is the bright and spacious lounge/dining room, complete with access to an airing cupboard. This room opens into the modern, refitted kitchen, which offers a range of white wall and base units, an integrated oven, electric hob, spaces for appliances, a gas-fired boiler, and a sink with drainer. The bathroom is fitted with a bath and overhead shower, a wash hand basin, vanity unit and WC. Also included is gas fired central heating.