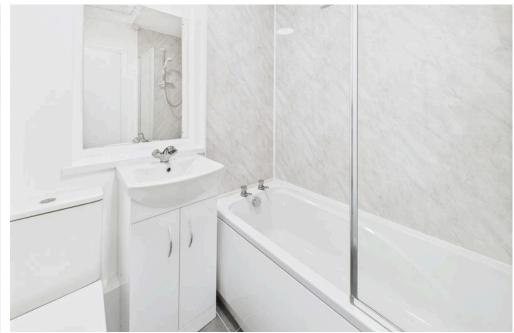

#### INTERNAL

Accessed via a private front door, stairs lead to the first-floor landing with doors opening to all rooms. Situated at the front of the property are two bedrooms, including a generously sized primary bedroom featuring a bay window. To the rear is the bright and spacious lounge/dining room, complete with access to an airing cupboard. This room opens into the modern, refitted kitchen, which offers a range of white wall and base units, an integrated oven, electric hob, spaces for appliances, a gas-fired boiler, and a sink with drainer. The bathroom is fitted with a bath and overhead shower, a wash hand basin, vanity unit and WC. Also included is gas fired central heating.