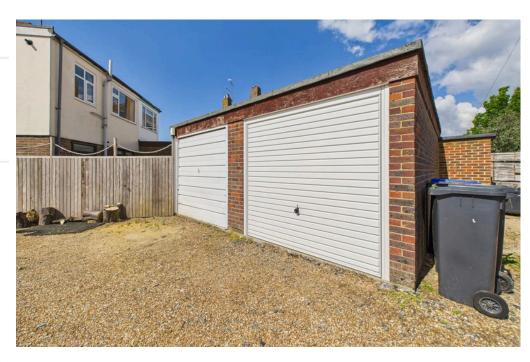

#### **EXTERNAL**

The property boasts a generously sized garden to the front and side, with potential to fence off the area to create a private outdoor space. Mature hedges surround this attractive corner plot, with a pathway leading to the private front door. Additional benefits include a shared driveway with the ground floor flat, an allocated parking space conveniently positioned next to the fence, and a garage with an up-and-over door for secure parking or storage.