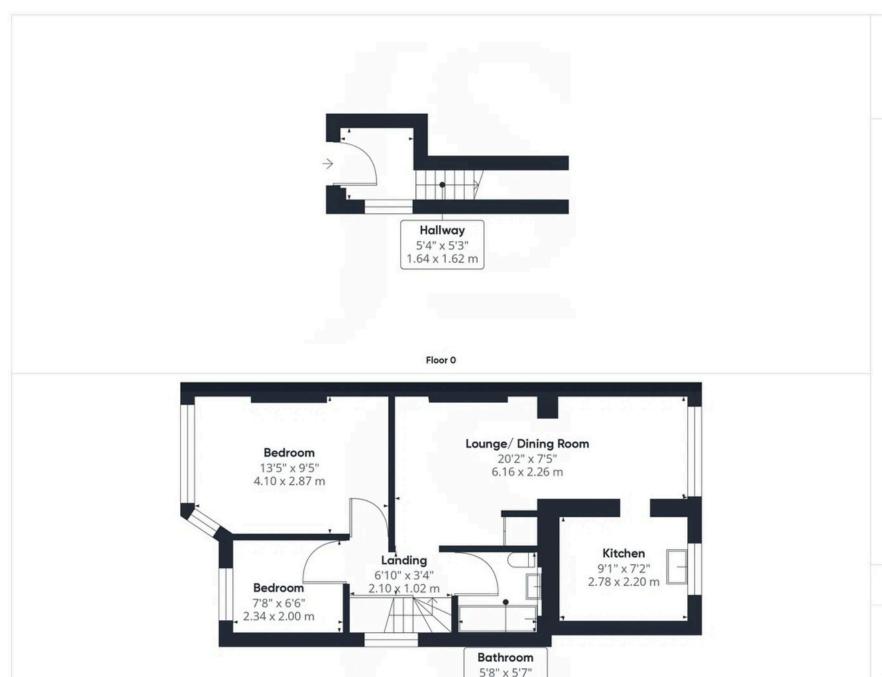

#### INTERNAL

Accessed via a private front door, stairs lead to the first-floor landing with doors opening to all rooms. Situated at the front of the property are two bedrooms, including a generously sized primary bedroom featuring a bay window. To the rear is the bright and spacious lounge/dining room, complete with access to an airing cupboard. This room opens into the modern, refitted kitchen, which offers a range of white wall and base units, an integrated oven, electric hob, spaces for appliances, a gas-fired boiler, and a sink with drainer. The bathroom is fitted with a bath and overhead shower, a wash hand basin, vanity unit and WC. Also included is gas fired central heating.

# Approximate total area<sup>tt</sup> 537.86 ft<sup>2</sup> 49.97 m<sup>2</sup>

While every attempt has been made to ensure accuracy, all measurements are

(1) Excluding balconies and terraces

plan is for illustrative purposes only. Calculations are based on RICS IPMS 3C standard.

approximate, not to scale. This floor

GIRAFFE360

1.73 x 1.72 m

Floor 1