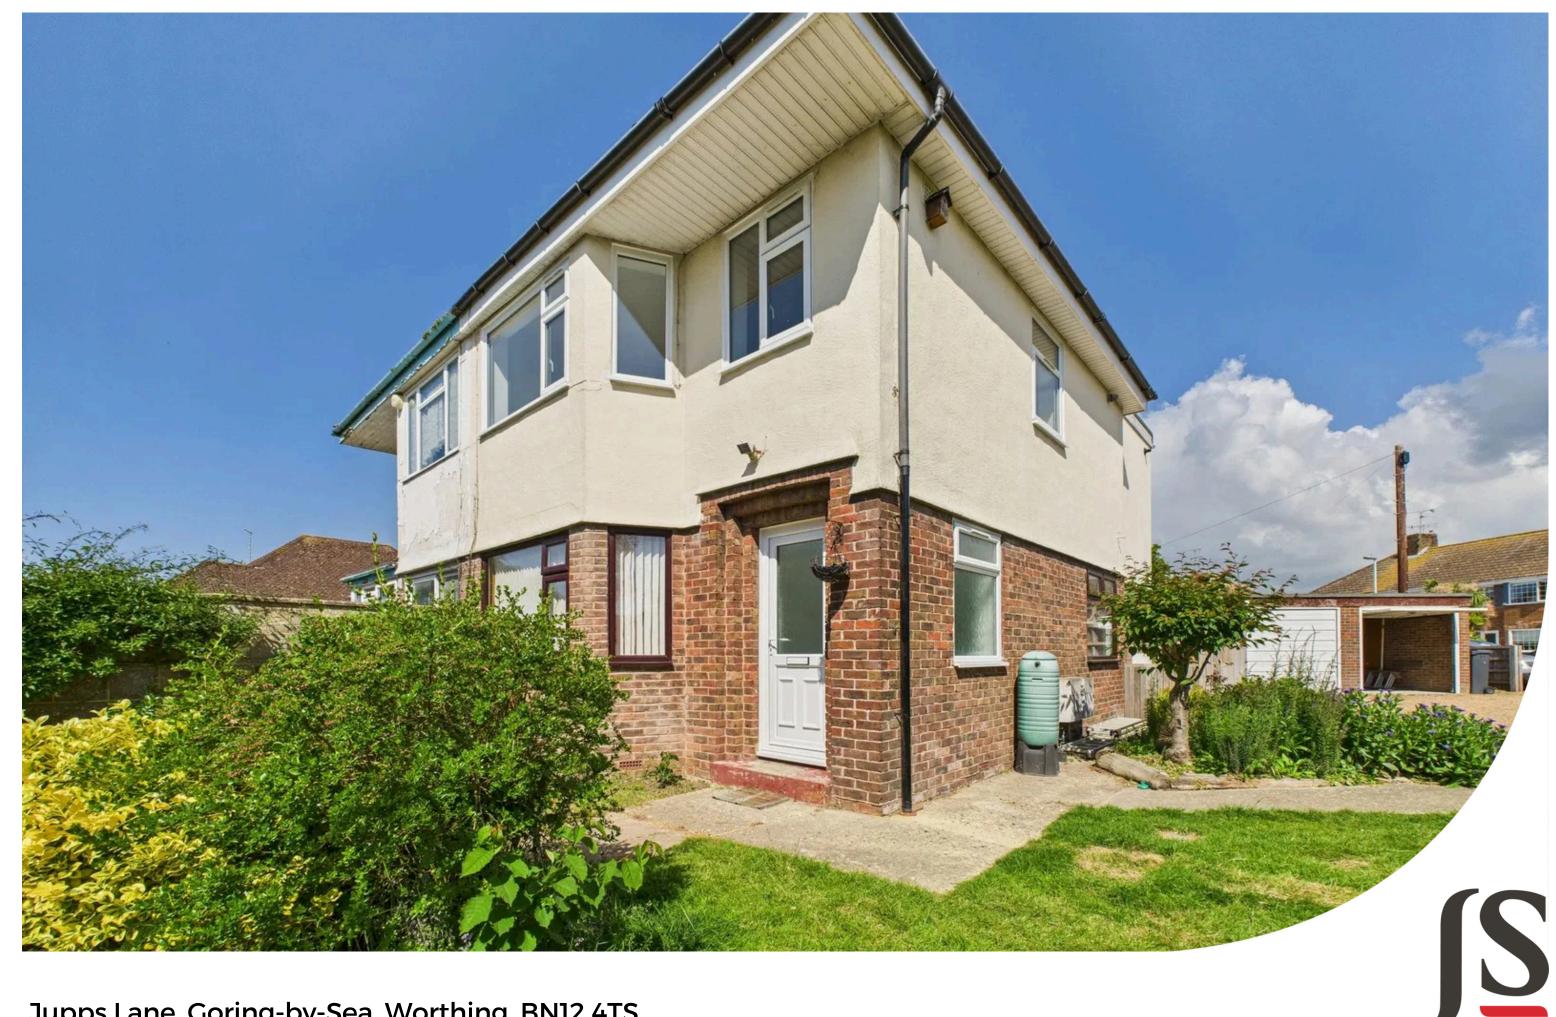

Jacobs|Steel

Jupps Lane, Goring-by-Sea, Worthing, BN12 4TS Guide Price £235,000

We are pleased to present this FREEHOLD first-floor apartment, recently totally renovated and redecorated and now available on the market. This property boasts two bedrooms, a through lounge/dining room, brand new modern kitchen and bathroom. Additional benefits include allocated parking, a private garage and large garden. Offered with no onward chain, this apartment presents an ideal opportunity for both first-time buyers and investors alike.

#### **EXTERNAL**

The property boasts a generously sized garden to the front and side, with potential to fence off the area to create a private outdoor space. Mature hedges surround this attractive corner plot, with a pathway leading to the private front door. Additional benefits include a shared driveway with the ground floor flat, an allocated parking space conveniently positioned next to the fence, and a garage with an up-and-over door for secure parking or storage.