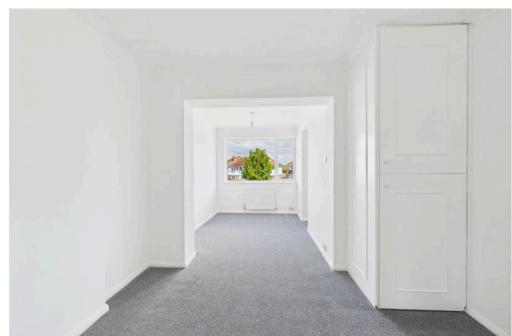

#### INTERNAL

Accessed via a private front door, stairs lead to the first-floor landing with doors opening to all rooms. Situated at the front of the property are two bedrooms, including a generously sized primary bedroom featuring a bay window. To the rear is the bright and spacious lounge/dining room, complete with access to an airing cupboard. This room opens into the modern, refitted kitchen, which offers a range of white wall and base units, an integrated oven, electric hob, spaces for appliances, a gas-fired boiler, and a sink with drainer. The bathroom is fitted with a bath and overhead shower, a wash hand basin, vanity unit and WC. Also included is gas fired central heating.