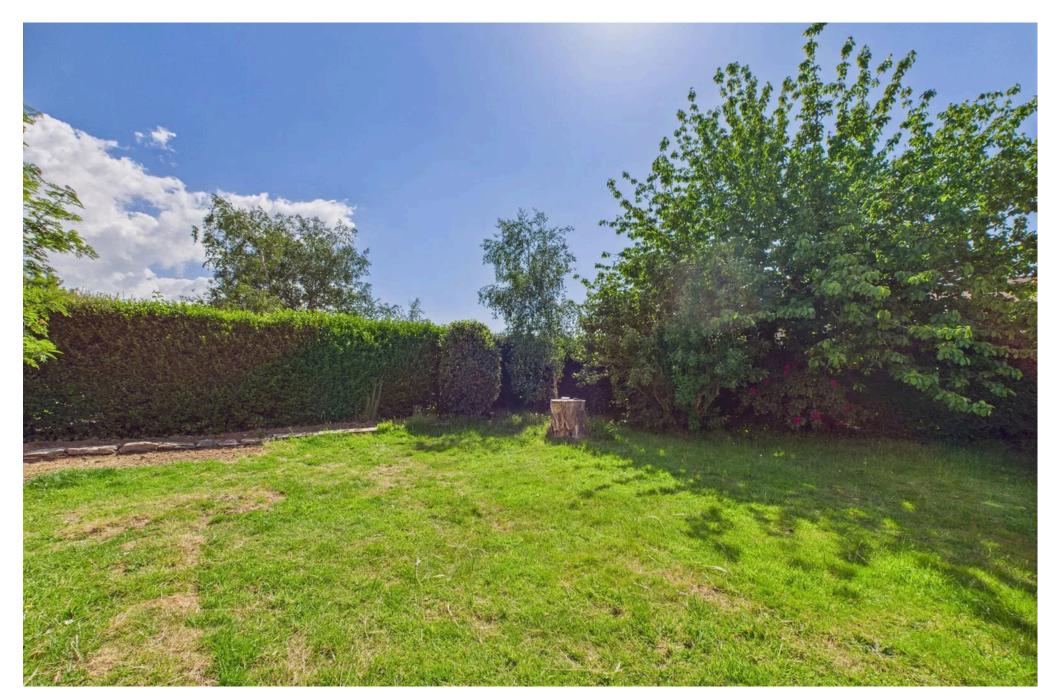

#### **EXTERNAL**

The property boasts a generously sized garden to the front and side, with potential to fence off the area to create a private outdoor space. Mature hedges surround this attractive corner plot, with a pathway leading to the private front door. Additional benefits include a shared driveway with the ground floor flat, an allocated parking space conveniently positioned next to the fence, and a garage with an up-and-over door for secure parking or storage.