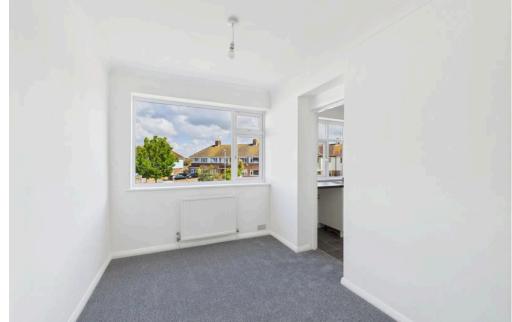

#### INTERNAL

Accessed via a private front door, stairs lead to the first-floor landing with doors opening to all rooms. Situated at the front of the property are two bedrooms, including a generously sized primary bedroom featuring a bay window. To the rear is the bright and spacious lounge/dining room, complete with access to an airing cupboard. This room opens into the modern, refitted kitchen, which offers a range of white wall and base units, an integrated oven, electric hob, spaces for appliances, a gas-fired boiler, and a sink with drainer. The bathroom is fitted with a bath and overhead shower, a wash hand basin, vanity unit and WC. Also included is gas fired central heating.