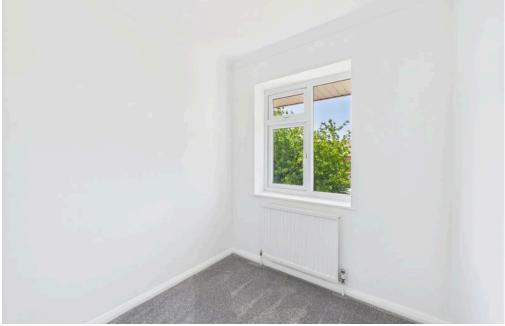

#### INTERNAL

Accessed via a private front door, stairs lead to the first-floor landing with doors opening to all rooms. Situated at the front of the property are two bedrooms, including a generously sized primary bedroom featuring a bay window. To the rear is the bright and spacious lounge/dining room, complete with access to an airing cupboard. This room opens into the modern, refitted kitchen, which offers a range of white wall and base units, an integrated oven, electric hob, spaces for appliances, a gas-fired boiler, and a sink with drainer. The bathroom is fitted with a bath and overhead shower, a wash hand basin, vanity unit and WC. Also included is gas fired central heating.