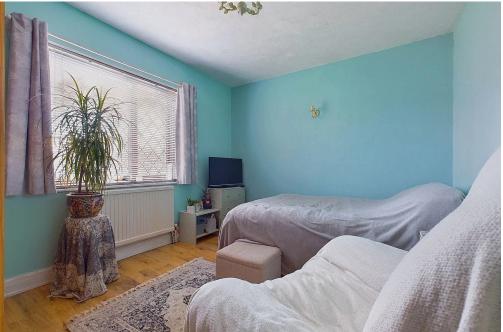

#### INTERNAL

The front door opens to the entrance hall with storage cupboard and doors leading to all rooms. The lounge has a bay window looking out on the front garden. The kitchen has a range of wall and base units with fitted worksurfaces, space and plumbing for washing, fridge freezer and cooker, from the kitchen is the conservatory providing additional space for table and chairs and also benefits from a storage cupboard. There are three double bedrooms and a family bathroom comprising a panel enclosed bath with shower over, hand wash basin with storage cupboard beneath and button flush W.C.