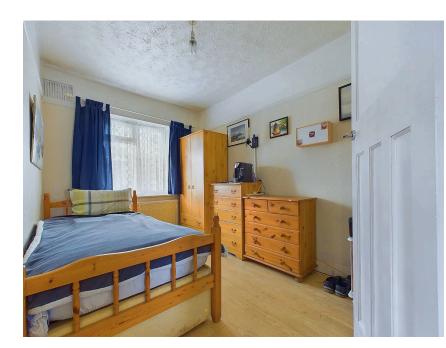

#### INTERNAL

The front door opens to the entrance hall with storage cupboard and doors leading to all rooms. The lounge has a bay window looking out on the front garden. The kitchen has a range of wall and base units with fitted worksurfaces, space and plumbing for washing, fridge freezer and cooker, from the kitchen is the conservatory providing additional space for table and chairs and also benefits from a storage cupboard. There are three double bedrooms and a family bathroom comprising a panel enclosed bath with shower over, hand wash basin with storage cupboard beneath and button flush W.C.