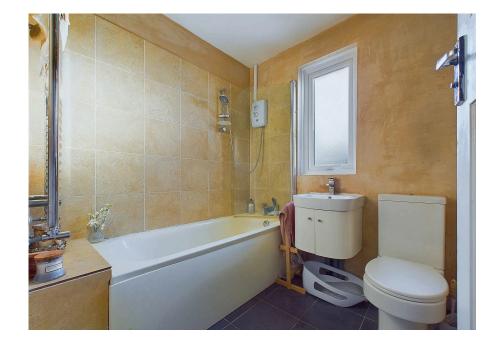

#### INTERNAL

The front door opens to the entrance hall with storage cupboard and doors leading to all rooms. The lounge has a bay window looking out on the front garden. The kitchen has a range of wall and base units with fitted worksurfaces, space and plumbing for washing, fridge freezer and cooker, from the kitchen is the conservatory providing additional space for table and chairs and also benefits from a storage cupboard. There are three double bedrooms and a family bathroom comprising a panel enclosed bath with shower over, hand wash basin with storage cupboard beneath and button flush W.C.