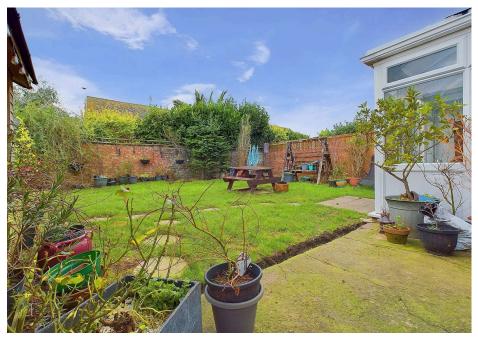

#### EXTERNAL

The front garden is predominantly laid to lawn with path to front door and gated driveway providing off road parking leading to the garage that has up and over door, power and light and side door into the rear garden. The rear garden is west facing and patio and lawn areas and timber outbuilding with power.