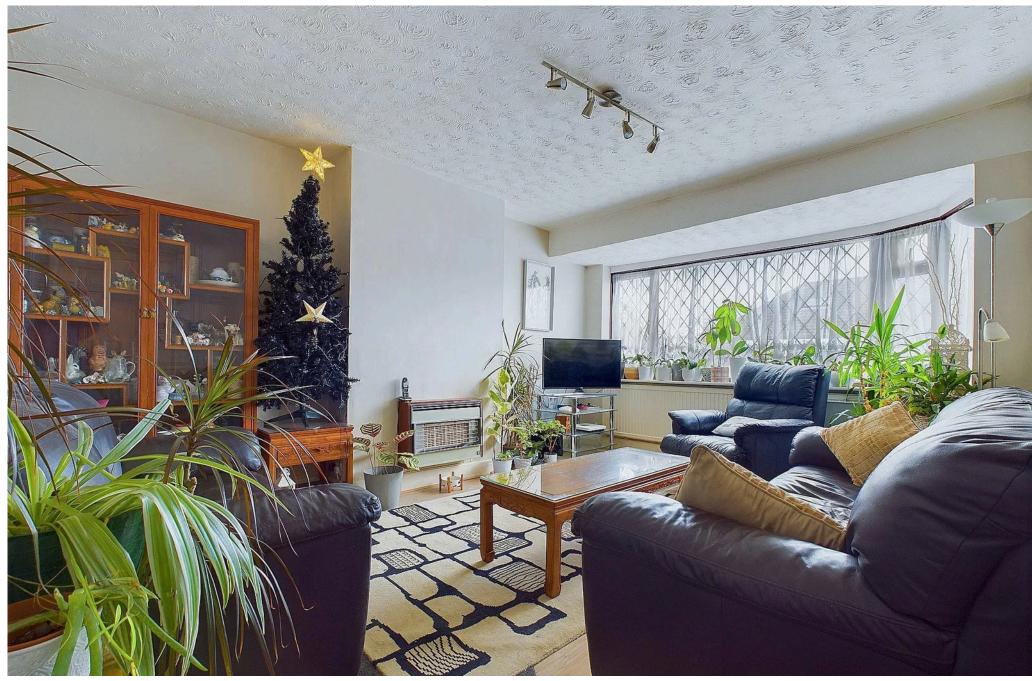

#### INTERNAL

The front door opens to the entrance hall with storage cupboard and doors leading to all rooms. The lounge has a bay window looking out on the front garden. The kitchen has a range of wall and base units with fitted worksurfaces, space and plumbing for washing, fridge freezer and cooker, from the kitchen is the conservatory providing additional space for table and chairs and also benefits from a storage cupboard. There are three double bedrooms and a family bathroom comprising a panel enclosed bath with shower over, hand wash basin with storage cupboard beneath and button flush W.C.