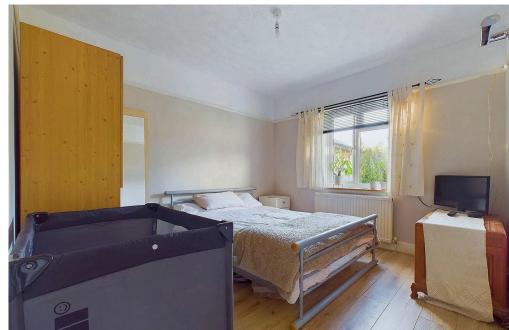

#### INTERNAL

The front door opens to the entrance hall with storage cupboard and doors leading to all rooms. The lounge has a bay window looking out on the front garden. The kitchen has a range of wall and base units with fitted worksurfaces, space and plumbing for washing, fridge freezer and cooker, from the kitchen is the conservatory providing additional space for table and chairs and also benefits from a storage cupboard. There are three double bedrooms and a family bathroom comprising a panel enclosed bath with shower over, hand wash basin with storage cupboard beneath and button flush W.C.