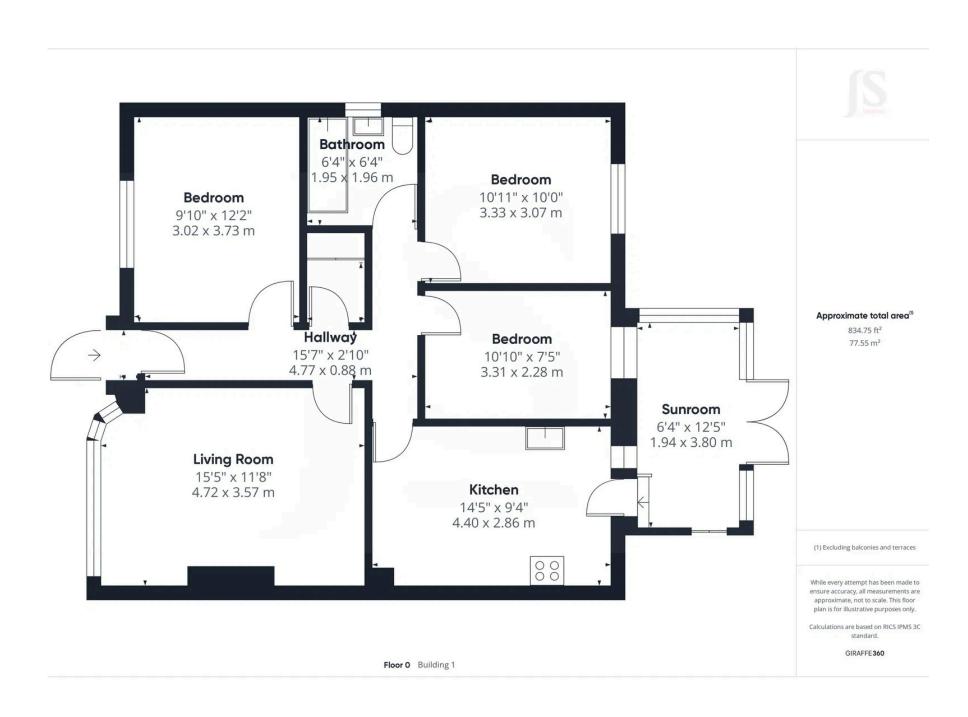

# 3 Bedrooms 3 Bedrooms 1 Bathroom 1 Reception Room

#### INTERNAL

The front door opens to the entrance hall with storage cupboard and doors leading to all rooms. The lounge has a bay window looking out on the front garden. The kitchen has a range of wall and base units with fitted worksurfaces, space and plumbing for washing, fridge freezer and cooker, from the kitchen is the conservatory providing additional space for table and chairs and also benefits from a storage cupboard. There are three double bedrooms and a family bathroom comprising a panel enclosed bath with shower over, hand wash basin with storage cupboard beneath and button flush W.C.