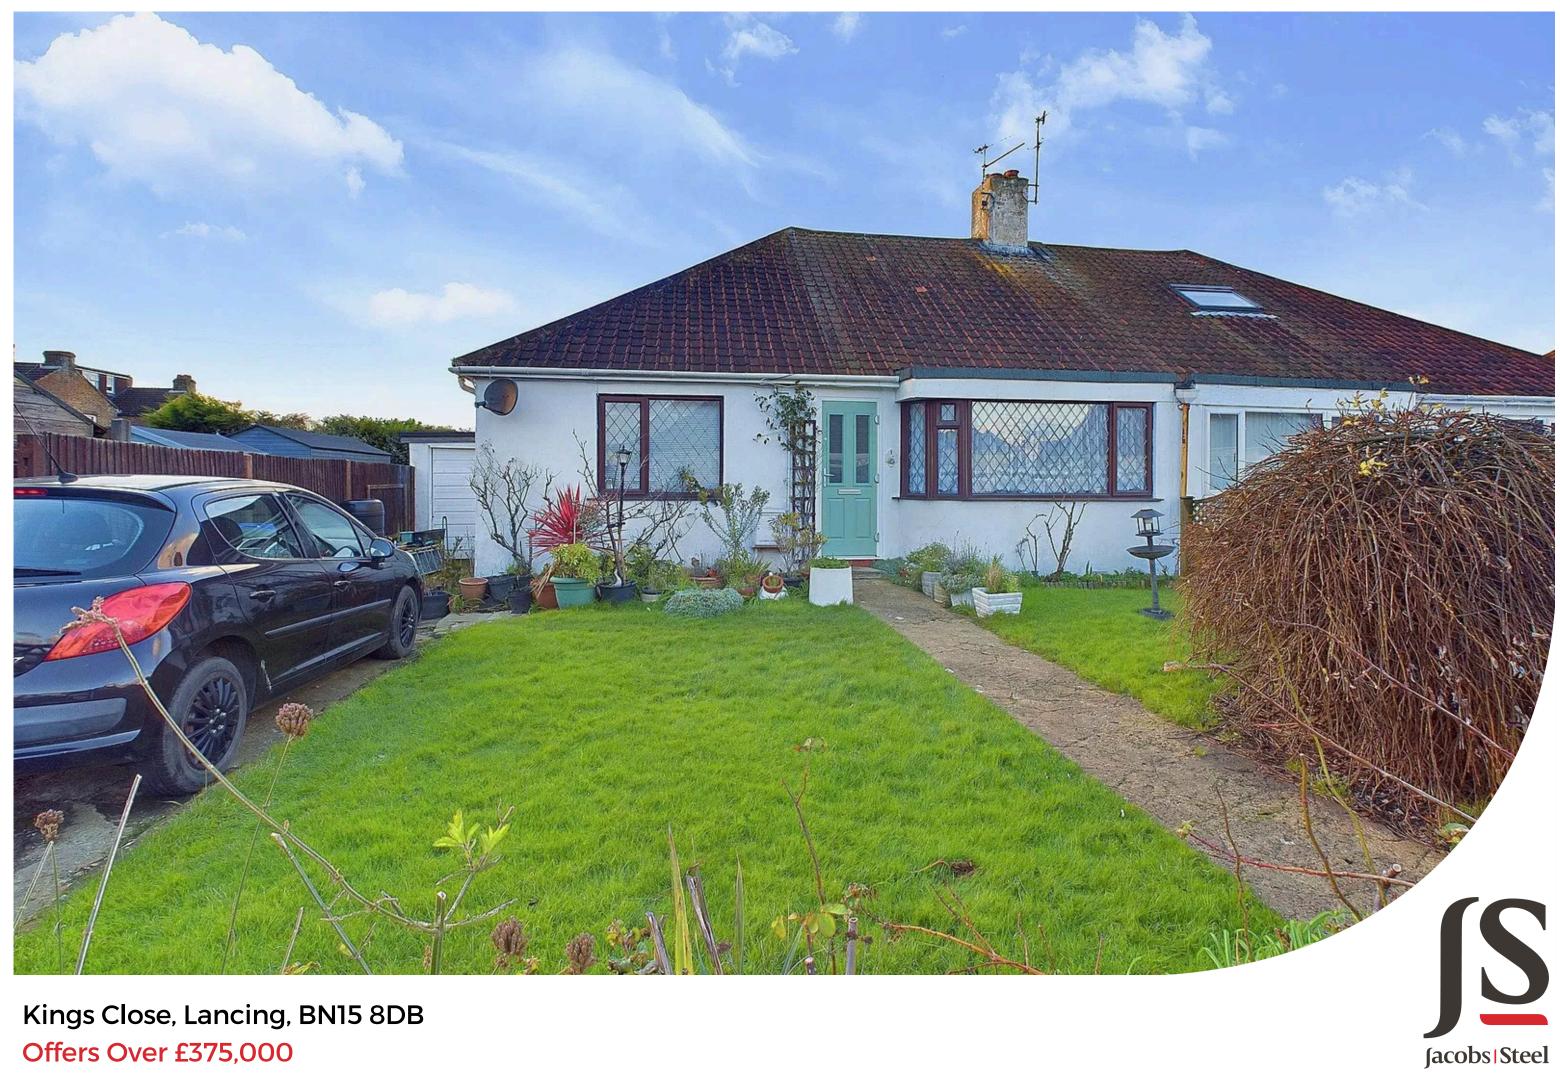

A three bedroom semi-detached bungalow with west facing garden, off road parking and garage, within easy access of train station, amenities and beachfront.

### **Key Features**

- Semi Detached Bungalow
- Three Bedrooms
- Bay Fronted Lounge
- Kitchen
- Conservatory
- Bathroom
- Driveway & Garage
- West Facing Garden

#### EXTERNAL

The front garden is predominantly laid to lawn with path to front door and gated driveway providing off road parking leading to the garage that has up and over door, power and light and side door into the rear garden. The rear garden is west facing and patio and lawn areas and timber outbuilding with power.

#### SITUATED

Kings Close is short walk away from Lancing Village Centre, within half a mile away. with a range of shops, eateries, post office and mainline train station. Lancing Seafront and Beach Green is nearby just over half a mile mile from the property.