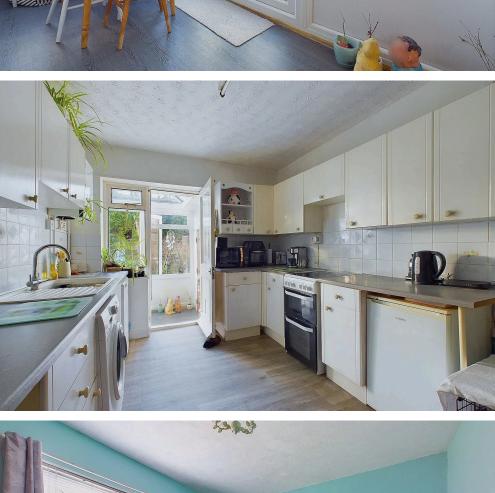

#### INTERNAL

The front door opens to the entrance hall with storage cupboard and doors leading to all rooms. The lounge has a bay window looking out on the front garden. The kitchen has a range of wall and base units with fitted worksurfaces, space and plumbing for washing, fridge freezer and cooker, from the kitchen is the conservatory providing additional space for table and chairs and also benefits from a storage cupboard. There are three double bedrooms and a family bathroom comprising a panel enclosed bath with shower over, hand wash basin with storage cupboard beneath and button flush W.C.