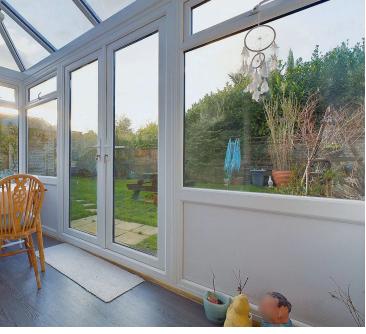

#### INTERNAL

The front door opens to the entrance hall with storage cupboard and doors leading to all rooms. The lounge has a bay window looking out on the front garden. The kitchen has a range of wall and base units with fitted worksurfaces, space and plumbing for washing, fridge freezer and cooker, from the kitchen is the conservatory providing additional space for table and chairs and also benefits from a storage cupboard. There are three double bedrooms and a family bathroom comprising a panel enclosed bath with shower over, hand wash basin with storage cupboard beneath and button flush W.C.