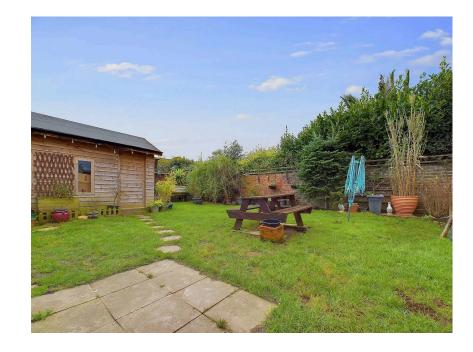

#### EXTERNAL

The front garden is predominantly laid to lawn with path to front door and gated driveway providing off road parking leading to the garage that has up and over door, power and light and side door into the rear garden. The rear garden is west facing and patio and lawn areas and timber outbuilding with power.