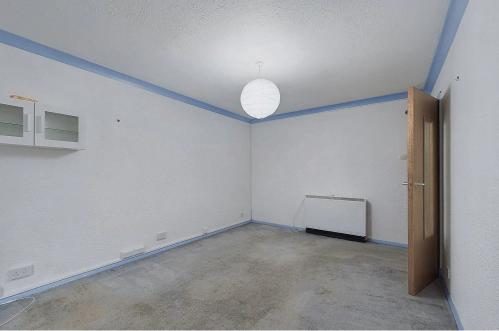

### **INTERNAL**

Entering the communal area we find the property on the ground floor. On entering the threshold the entrance hall has three cupboards. The west facing lounge/dining room offers a bright spacious room with patio doors that lead out onto the communal gardens. The kitchen offers fitted wooden units with inset sink and drainer, electric hob, oven below and extractor fan above, also space for appliances. The bedroom is a double room with built in wardrobes and views of the communal gardens. The shower room includes an open shower with a fold down seat, additionally there is a wash hand basin and WC.