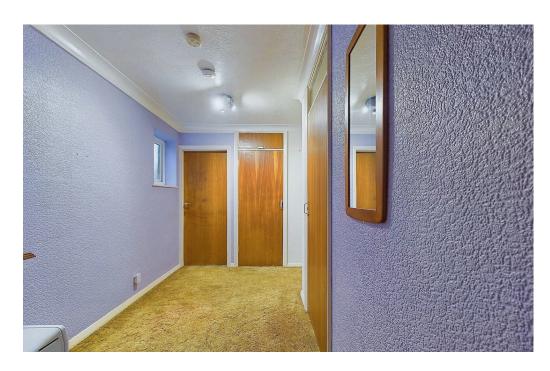

### **INTERNAL**

Entering the communal area we find the property on the ground floor. On entering the threshold the entrance hall has three cupboards. The west facing lounge/dining room offers a bright spacious room with patio doors that lead out onto the communal gardens. The kitchen offers fitted wooden units with inset sink and drainer, electric hob, oven below and extractor fan above, also space for appliances. The bedroom is a double room with built in wardrobes and views of the communal gardens. The shower room includes an open shower with a fold down seat, additionally there is a wash hand basin and WC.