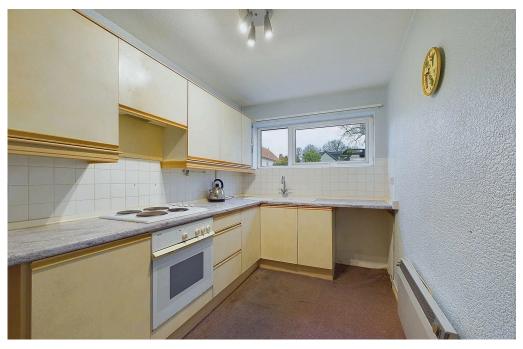

### **INTERNAL**

Entering the communal area we find the property on the ground floor. On entering the threshold the entrance hall has three cupboards. The west facing lounge/dining room offers a bright spacious room with patio doors that lead out onto the communal gardens. The kitchen offers fitted wooden units with inset sink and drainer, electric hob, oven below and extractor fan above, also space for appliances. The bedroom is a double room with built in wardrobes and views of the communal gardens. The shower room includes an open shower with a fold down seat, additionally there is a wash hand basin and WC.