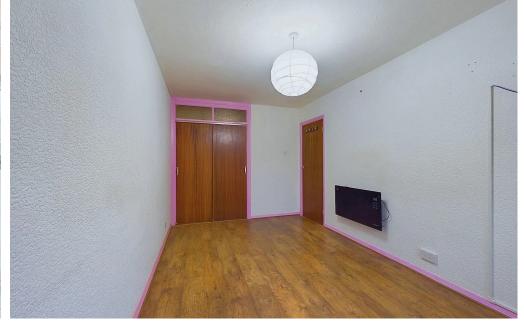

### **INTERNAL**

Entering the communal area we find the property on the ground floor. On entering the threshold the entrance hall has three cupboards. The west facing lounge/dining room offers a bright spacious room with patio doors that lead out onto the communal gardens. The kitchen offers fitted wooden units with inset sink and drainer, electric hob, oven below and extractor fan above, also space for appliances. The bedroom is a double room with built in wardrobes and views of the communal gardens. The shower room includes an open shower with a fold down seat, additionally there is a wash hand basin and WC.