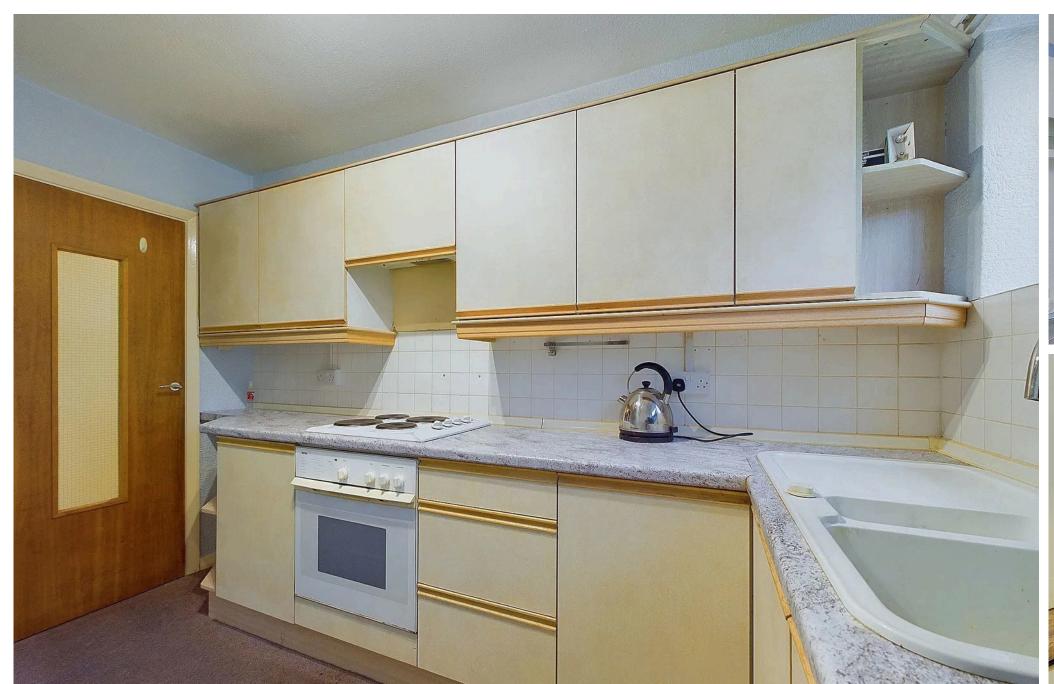

### **INTERNAL**

Entering the communal area we find the property on the ground floor. On entering the threshold the entrance hall has three cupboards. The west facing lounge/dining room offers a bright spacious room with patio doors that lead out onto the communal gardens. The kitchen offers fitted wooden units with inset sink and drainer, electric hob, oven below and extractor fan above, also space for appliances. The bedroom is a double room with built in wardrobes and views of the communal gardens. The shower room includes an open shower with a fold down seat, additionally there is a wash hand basin and WC.