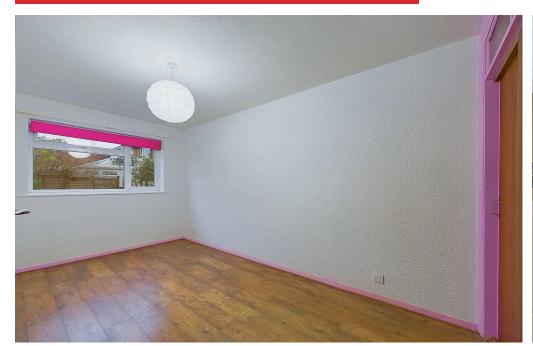

### **INTERNAL**

Entering the communal area we find the property on the ground floor. On entering the threshold the entrance hall has three cupboards. The west facing lounge/dining room offers a bright spacious room with patio doors that lead out onto the communal gardens. The kitchen offers fitted wooden units with inset sink and drainer, electric hob, oven below and extractor fan above, also space for appliances. The bedroom is a double room with built in wardrobes and views of the communal gardens. The shower room includes an open shower with a fold down seat, additionally there is a wash hand basin and WC.