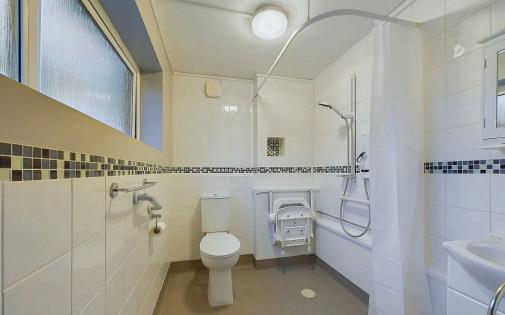

### **INTERNAL**

Entering the communal area we find the property on the ground floor. On entering the threshold the entrance hall has three cupboards. The west facing lounge/dining room offers a bright spacious room with patio doors that lead out onto the communal gardens. The kitchen offers fitted wooden units with inset sink and drainer, electric hob, oven below and extractor fan above, also space for appliances. The bedroom is a double room with built in wardrobes and views of the communal gardens. The shower room includes an open shower with a fold down seat, additionally there is a wash hand basin and WC.