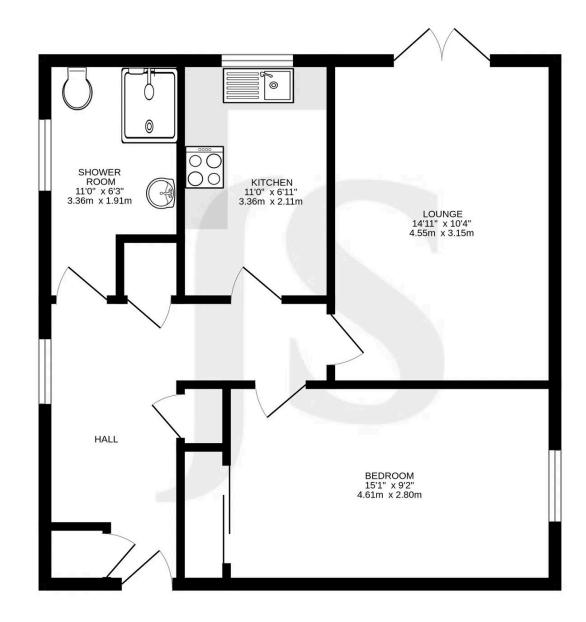

1 Bedroom

1 Bathroom

1 Reception Room

## **INTERNAL**

Entering the communal area we find the property on the ground floor. On entering the threshold the entrance hall has three cupboards. The west facing lounge/dining room offers a bright spacious room with patio doors that lead out onto the communal gardens. The kitchen offers fitted wooden units with inset sink and drainer, electric hob, oven below and extractor fan above, also space for appliances. The bedroom is a double room with built in wardrobes and views of the communal gardens. The shower room includes an open shower with a fold down seat, additionally there is a wash hand basin and WC.

#### **EXTERNAL**

Well kept communal gardens surround the property and the property benefits from an allocated garage in a compound of six and benefits off road parking in front of the garage.

**TENURE** 

# **Property Details:**

Floor area as quoted by EPC 592 SqFt

Tenure: Leasehold

Council tax band: A