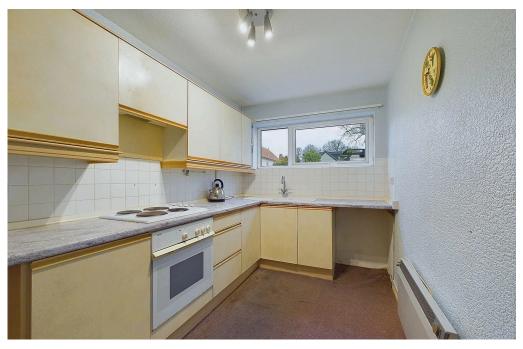

## **INTERNAL**

Entering the communal area we find the property on the ground floor. On entering the threshold the entrance hall has three cupboards. The west facing lounge/dining room offers a bright spacious room with patio doors that lead out onto the communal gardens. The kitchen offers fitted wooden units with inset sink and drainer, electric hob, oven below and extractor fan above, also space for appliances. The bedroom is a double room with built in wardrobes and views of the communal gardens. The shower room includes an open shower with a fold down seat, additionally there is a wash hand basin and WC.