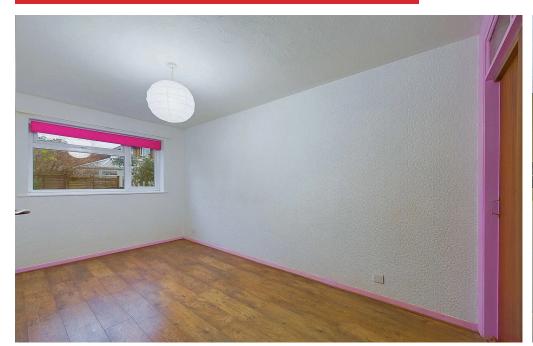

## **INTERNAL**

Entering the communal area we find the property on the ground floor. On entering the threshold the entrance hall has three cupboards. The west facing lounge/dining room offers a bright spacious room with patio doors that lead out onto the communal gardens. The kitchen offers fitted wooden units with inset sink and drainer, electric hob, oven below and extractor fan above, also space for appliances. The bedroom is a double room with built in wardrobes and views of the communal gardens. The shower room includes an open shower with a fold down seat, additionally there is a wash hand basin and WC.