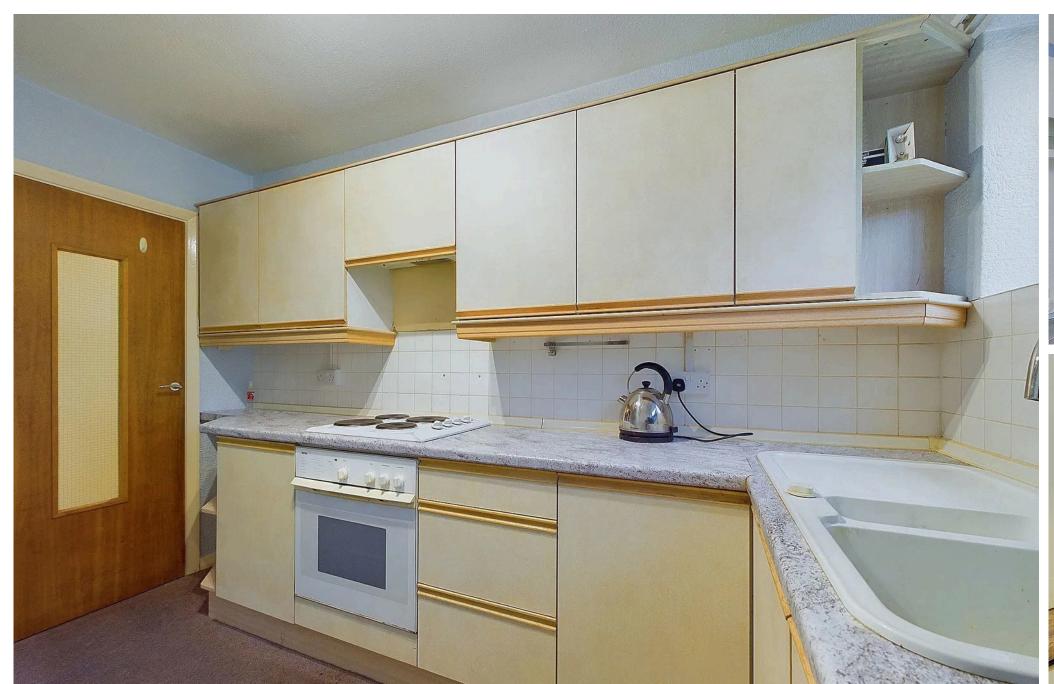

## **INTERNAL**

Entering the communal area we find the property on the ground floor. On entering the threshold the entrance hall has three cupboards. The west facing lounge/dining room offers a bright spacious room with patio doors that lead out onto the communal gardens. The kitchen offers fitted wooden units with inset sink and drainer, electric hob, oven below and extractor fan above, also space for appliances. The bedroom is a double room with built in wardrobes and views of the communal gardens. The shower room includes an open shower with a fold down seat, additionally there is a wash hand basin and WC.