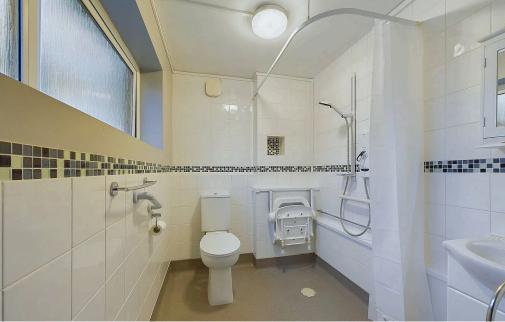

## **INTERNAL**

Entering the communal area we find the property on the ground floor. On entering the threshold the entrance hall has three cupboards. The west facing lounge/dining room offers a bright spacious room with patio doors that lead out onto the communal gardens. The kitchen offers fitted wooden units with inset sink and drainer, electric hob, oven below and extractor fan above, also space for appliances. The bedroom is a double room with built in wardrobes and views of the communal gardens. The shower room includes an open shower with a fold down seat, additionally there is a wash hand basin and WC.