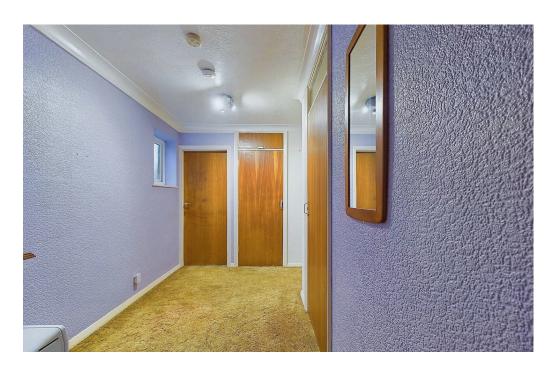

## **INTERNAL**

Entering the communal area we find the property on the ground floor. On entering the threshold the entrance hall has three cupboards. The west facing lounge/dining room offers a bright spacious room with patio doors that lead out onto the communal gardens. The kitchen offers fitted wooden units with inset sink and drainer, electric hob, oven below and extractor fan above, also space for appliances. The bedroom is a double room with built in wardrobes and views of the communal gardens. The shower room includes an open shower with a fold down seat, additionally there is a wash hand basin and WC.