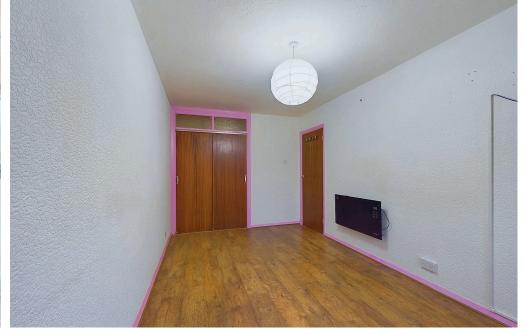

## **INTERNAL**

Entering the communal area we find the property on the ground floor. On entering the threshold the entrance hall has three cupboards. The west facing lounge/dining room offers a bright spacious room with patio doors that lead out onto the communal gardens. The kitchen offers fitted wooden units with inset sink and drainer, electric hob, oven below and extractor fan above, also space for appliances. The bedroom is a double room with built in wardrobes and views of the communal gardens. The shower room includes an open shower with a fold down seat, additionally there is a wash hand basin and WC.