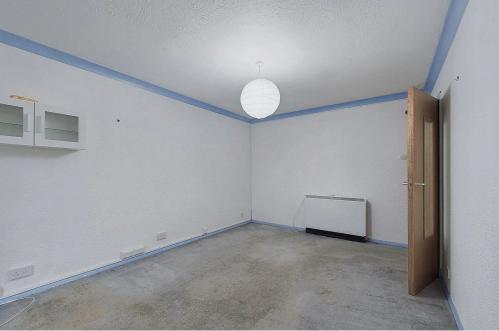

## **INTERNAL**

Entering the communal area we find the property on the ground floor. On entering the threshold the entrance hall has three cupboards. The west facing lounge/dining room offers a bright spacious room with patio doors that lead out onto the communal gardens. The kitchen offers fitted wooden units with inset sink and drainer, electric hob, oven below and extractor fan above, also space for appliances. The bedroom is a double room with built in wardrobes and views of the communal gardens. The shower room includes an open shower with a fold down seat, additionally there is a wash hand basin and WC.