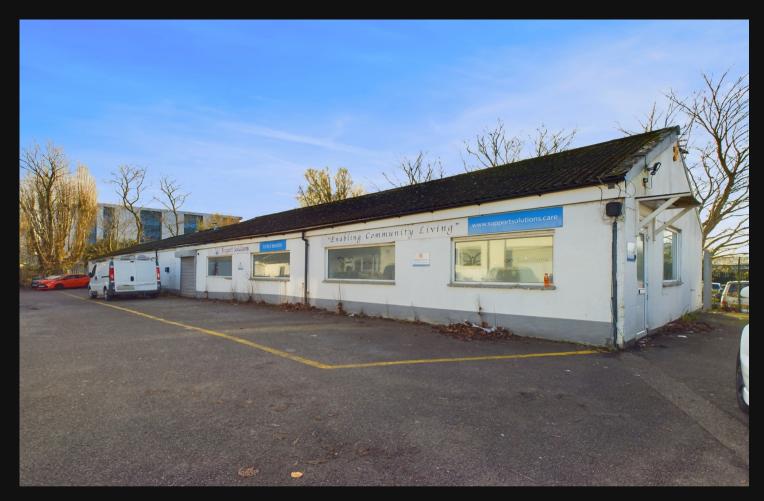

### Description

A ground floor unit located in popular Northbrook Trading Estate comprising warehouse area with roller shutter door, two separate office spaces, kitchenette, and two WC's.

Further features include loading bay, separate pedestrian entrance with reception area and allocated parking.

The estate consists of 8 units and offers secure gated access with the addition of CCTV and communal facilities.