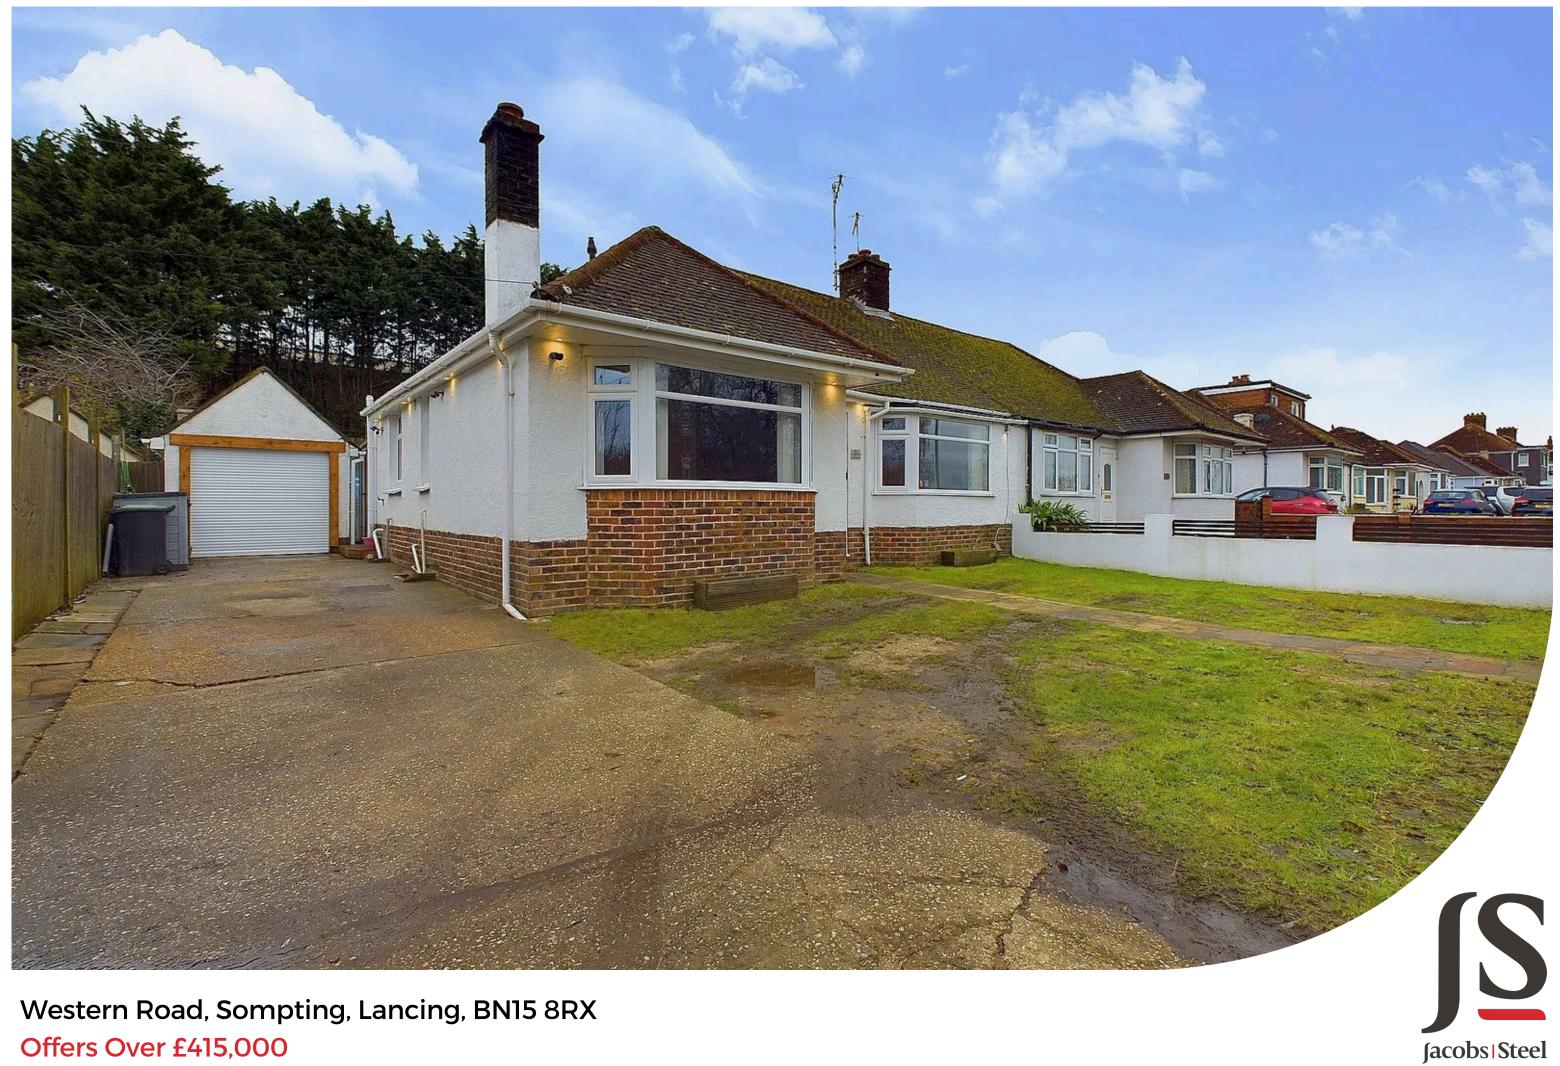

Offers Over £415,000

A well presented three bedroom semi-detached bungalow with modern kitchen and bathroom, lounge and sun rooms. Benefitting from private driveway, tandem garage and generous size rear garden.

### **Key Features**

- Semi Detached Bungalow
- Three Bedrooms
- Lounge
- Modern Kitchen
- Two Sun Rooms
- Modern Bathroom
- Off Road Parking
- Tandem Garage
- Generous Rear Garden
- Close To Beach