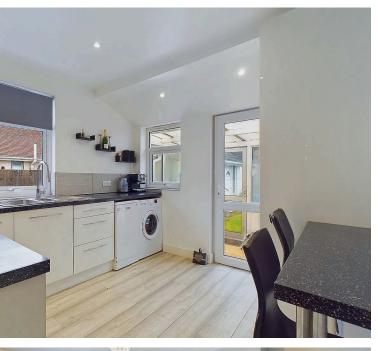

#### **INTERNAL**

Entry via a porch with door opening into the entrance hall, with doors leading to all rooms, lodft access and airing cupboard housing the boiler. The lounge is to the rear of the property and provides access into a one of the sun rooms that opens onto the rear garden. The modern kitchen has a range of matching wall and base units, fitted worksurfaces and breakfast bar, 11/2 bowl sink and drainer with mixer tap, ceramic hob with extractor fan above, eye level double oven and grill, space and plumbing for washing machine, slimline dishwasher and fridge freezer. From the kitchen is a further sun room with doors to the driveway and rear garden. There are three bedrooms serving the property two doubles and a single, and a family bathroom with panel enclosed bath with mains shower over, pedestal hand wash basin and button flush W.C.