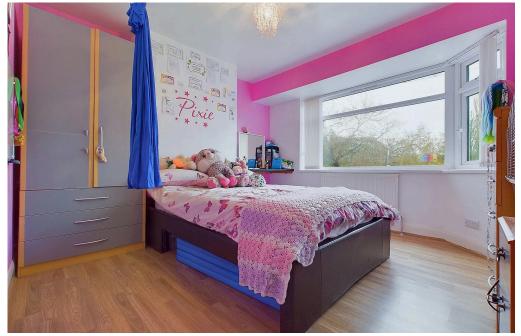

#### **INTERNAL**

Entry via a porch with door opening into the entrance hall, with doors leading to all rooms, lodft access and airing cupboard housing the boiler. The lounge is to the rear of the property and provides access into a one of the sun rooms that opens onto the rear garden. The modern kitchen has a range of matching wall and base units, fitted worksurfaces and breakfast bar, 11/2 bowl sink and drainer with mixer tap, ceramic hob with extractor fan above, eye level double oven and grill, space and plumbing for washing machine, slimline dishwasher and fridge freezer. From the kitchen is a further sun room with doors to the driveway and rear garden. There are three bedrooms serving the property two doubles and a single, and a family bathroom with panel enclosed bath with mains shower over, pedestal hand wash basin and button flush W.C.