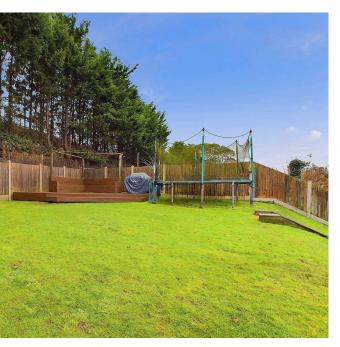

#### **EXTERNAL**

The front garden is lawned with pathway to the front door and private driveway providing ample off road parking leading to the tandem garage that has electric door, power and light and personal side door opening to the rear garden. The rear garden is mainly laid to lawn with patio area providing area for garden furniture, steps lead to the raised portion of the garden which is laid to lawn and a raised decked seating area.