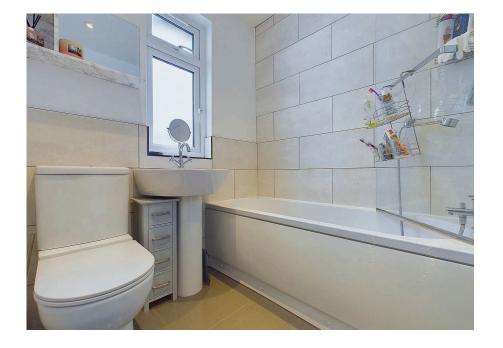

#### **INTERNAL**

Entry via a porch with door opening into the entrance hall, with doors leading to all rooms, lodft access and airing cupboard housing the boiler. The lounge is to the rear of the property and provides access into a one of the sun rooms that opens onto the rear garden. The modern kitchen has a range of matching wall and base units, fitted worksurfaces and breakfast bar, 11/2 bowl sink and drainer with mixer tap, ceramic hob with extractor fan above, eye level double oven and grill, space and plumbing for washing machine, slimline dishwasher and fridge freezer. From the kitchen is a further sun room with doors to the driveway and rear garden. There are three bedrooms serving the property two doubles and a single, and a family bathroom with panel enclosed bath with mains shower over, pedestal hand wash basin and button flush W.C.