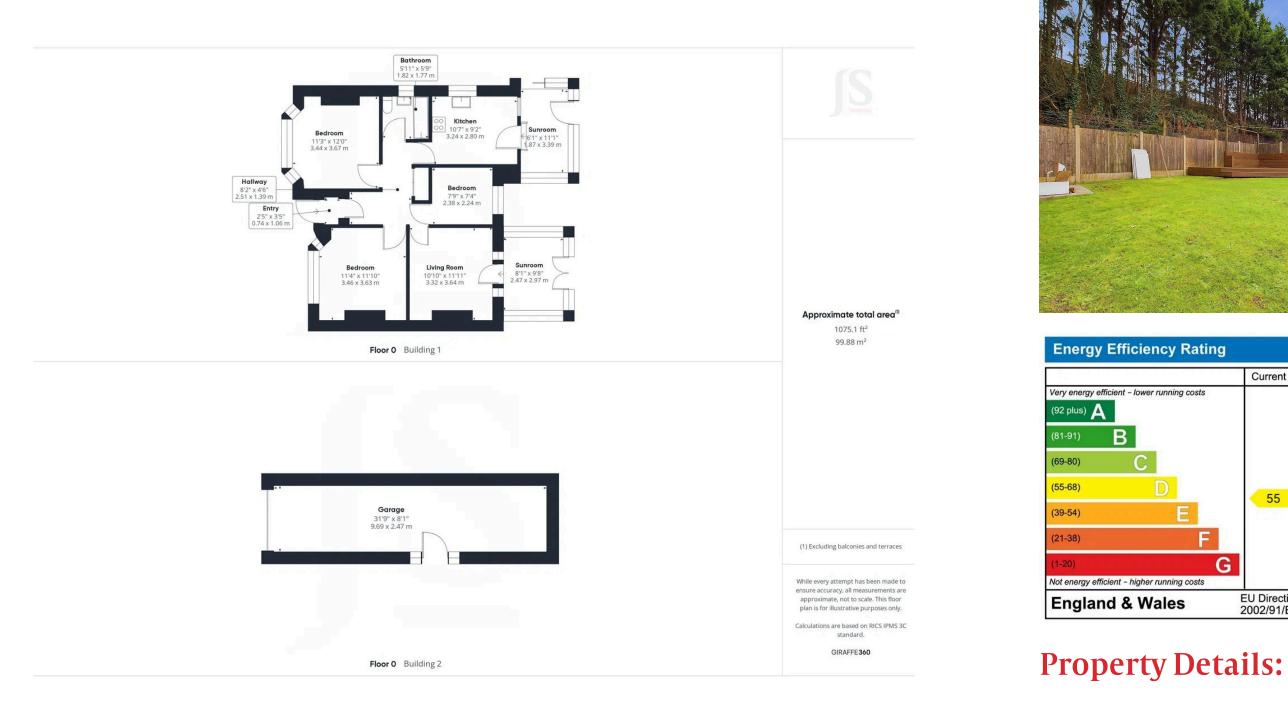

#### **INTERNAL**

Entry via a porch with door opening into the entrance hall, with doors leading to all rooms, lodft access and airing cupboard housing the boiler. The lounge is to the rear of the property and provides access into a one of the sun rooms that opens onto the rear garden. The modern kitchen has a range of matching wall and base units, fitted worksurfaces and breakfast bar, 11/2 bowl sink and drainer with mixer tap, ceramic hob with extractor fan above, eye level double oven and grill, space and plumbing for washing machine, slimline dishwasher and fridge freezer. From the kitchen is a further sun room with doors to the driveway and rear garden. There are three bedrooms serving the property two doubles and a single, and a family bathroom with panel enclosed bath with mains shower over, pedestal hand wash basin and button flush W.C.

#### **EXTERNAL**

The front garden is lawned with pathway to the front door and private driveway providing ample off road parking leading to the tandem garage that has electric door, power and light and personal side door opening to the rear garden. The rear garden is mainly laid to lawn with patio area providing area for garden furniture, steps lead to the raised portion of the garden which is laid to lawn and a raised decked seating area.

To book a viewing contact us on: 01903 750335 | lancing@jacobs-steel.co.uk | jacobs-steel.co.uk

Floor area (as quoted by EPC: **Tenure:** Freehold

Council tax band: C

Whilst we endeavour to make our property particulars accurate and reliable, we have not carried out a detailed survey. If there is any point which is of particular importance to you, please contact the offi ce and we will be pleased to check the information for you, particularly if you are contemplating travelling some distance. Whilst every effort has been made to ensure that any fl oorplans are correct and drawn as accurately as possible, they are to be used for layout and identifi cation purposes only and are not drawn to scale. The services, where applicable, including electrical equipment and other appliances have not been tested and no warranty can be given that they are in working order, even where described in these particulars. Carpets, curtains, furnishings, gas fi res, electrical goods/ fi ttings or other fi xtures, unless expressly mentioned, are not necessarily included with the property.