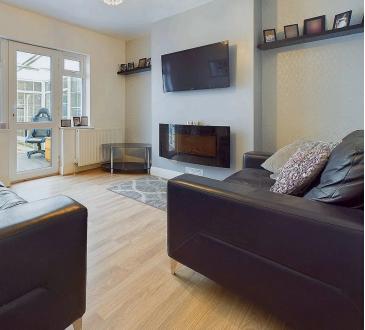

#### **INTERNAL**

Entry via a porch with door opening into the entrance hall, with doors leading to all rooms, lodft access and airing cupboard housing the boiler. The lounge is to the rear of the property and provides access into a one of the sun rooms that opens onto the rear garden. The modern kitchen has a range of matching wall and base units, fitted worksurfaces and breakfast bar, 11/2 bowl sink and drainer with mixer tap, ceramic hob with extractor fan above, eye level double oven and grill, space and plumbing for washing machine, slimline dishwasher and fridge freezer. From the kitchen is a further sun room with doors to the driveway and rear garden. There are three bedrooms serving the property two doubles and a single, and a family bathroom with panel enclosed bath with mains shower over, pedestal hand wash basin and button flush W.C.