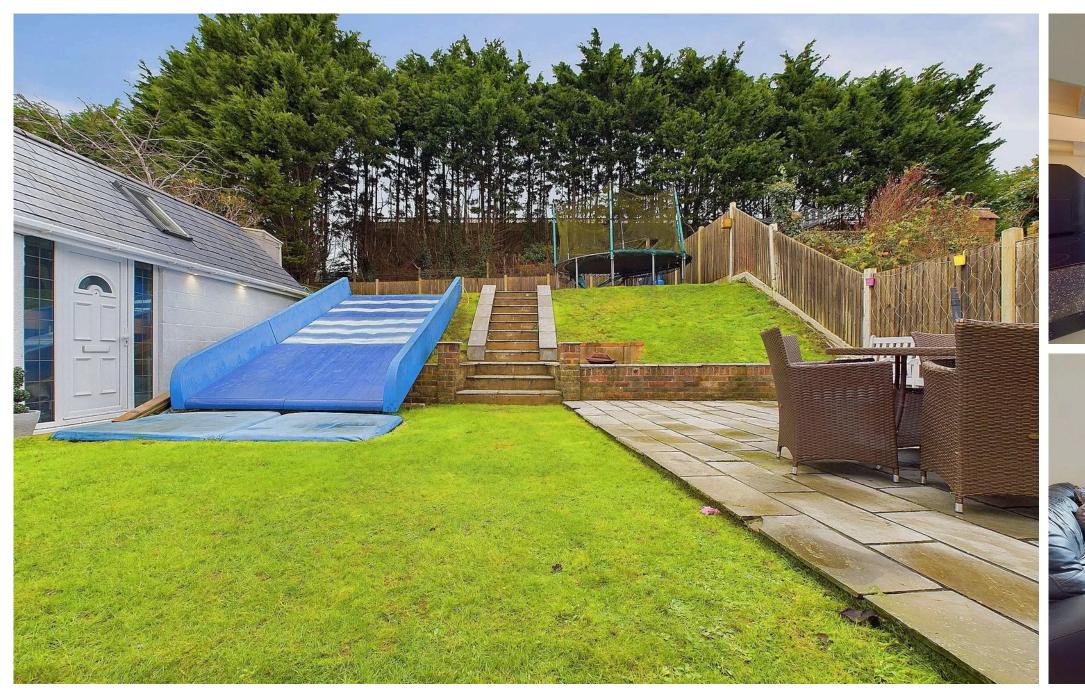

#### **EXTERNAL**

The front garden is lawned with pathway to the front door and private driveway providing ample off road parking leading to the tandem garage that has electric door, power and light and personal side door opening to the rear garden. The rear garden is mainly laid to lawn with patio area providing area for garden furniture, steps lead to the raised portion of the garden which is laid to lawn and a raised decked seating area.