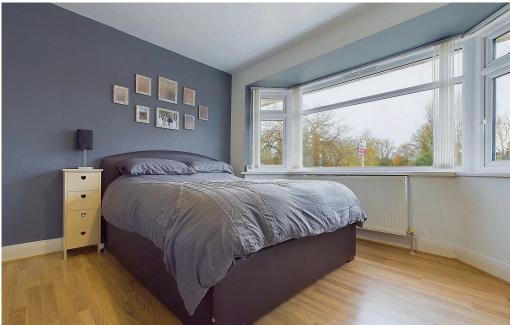

#### **INTERNAL**

Entry via a porch with door opening into the entrance hall, with doors leading to all rooms, lodft access and airing cupboard housing the boiler. The lounge is to the rear of the property and provides access into a one of the sun rooms that opens onto the rear garden. The modern kitchen has a range of matching wall and base units, fitted worksurfaces and breakfast bar, 11/2 bowl sink and drainer with mixer tap, ceramic hob with extractor fan above, eye level double oven and grill, space and plumbing for washing machine, slimline dishwasher and fridge freezer. From the kitchen is a further sun room with doors to the driveway and rear garden. There are three bedrooms serving the property two doubles and a single, and a family bathroom with panel enclosed bath with mains shower over, pedestal hand wash basin and button flush W.C.