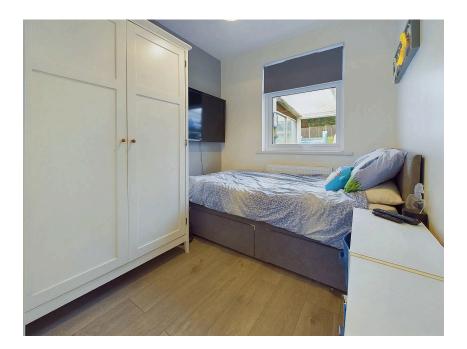

#### **INTERNAL**

Entry via a porch with door opening into the entrance hall, with doors leading to all rooms, lodft access and airing cupboard housing the boiler. The lounge is to the rear of the property and provides access into a one of the sun rooms that opens onto the rear garden. The modern kitchen has a range of matching wall and base units, fitted worksurfaces and breakfast bar, 11/2 bowl sink and drainer with mixer tap, ceramic hob with extractor fan above, eye level double oven and grill, space and plumbing for washing machine, slimline dishwasher and fridge freezer. From the kitchen is a further sun room with doors to the driveway and rear garden. There are three bedrooms serving the property two doubles and a single, and a family bathroom with panel enclosed bath with mains shower over, pedestal hand wash basin and button flush W.C.