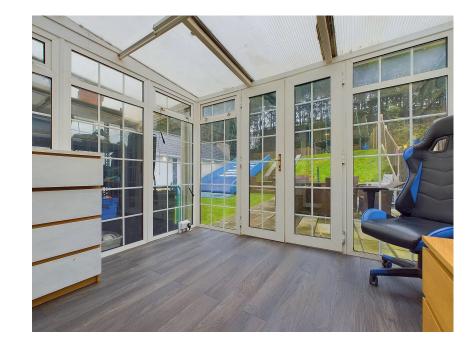

#### **INTERNAL**

Entry via a porch with door opening into the entrance hall, with doors leading to all rooms, lodft access and airing cupboard housing the boiler. The lounge is to the rear of the property and provides access into a one of the sun rooms that opens onto the rear garden. The modern kitchen has a range of matching wall and base units, fitted worksurfaces and breakfast bar, 11/2 bowl sink and drainer with mixer tap, ceramic hob with extractor fan above, eye level double oven and grill, space and plumbing for washing machine, slimline dishwasher and fridge freezer. From the kitchen is a further sun room with doors to the driveway and rear garden. There are three bedrooms serving the property two doubles and a single, and a family bathroom with panel enclosed bath with mains shower over, pedestal hand wash basin and button flush W.C.