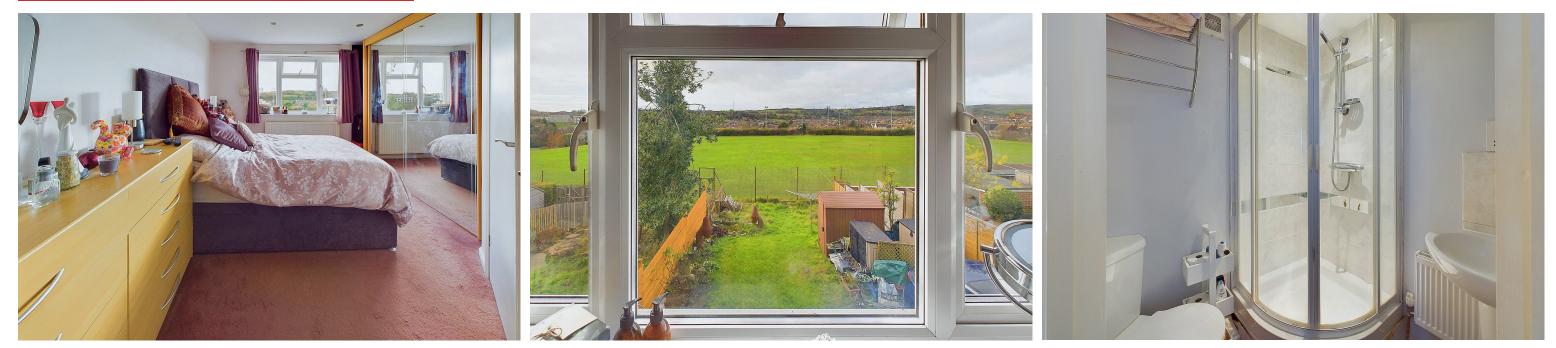

FIRST FLOOR SPACIOUS SPLIT LEVEL LANDING Having recessed storage space.

ENSUITE MASTER BEDROOM ONE West aspect benefitting from impressive views directly overlooking fields towards the South downs. Comprising pvcu double glazed window, radiator, mirror fronted fitted wardrobes with hanging rail and shelving, recessed spotlights, door to:-

ENSUITE SHOWER ROOM Comprising pedestal hand wash basin, low flush wc, shower cubicle being fully tiled having an integrated Aqualisa shower, extractor fan, part tiled walls.

BEDROOM TWO East aspect. Comprising pvcu double glazed window, radiator.

BEDROOM THREE East aspect. Comprising pvcu double glazed window, radiator.

BATHROOM North aspect. Comprising obscure glass pvcu double glazed window, corner bath having a shower attachment over, low flush wc, pedestal hand wash basin, wall mounted heated towel rail.