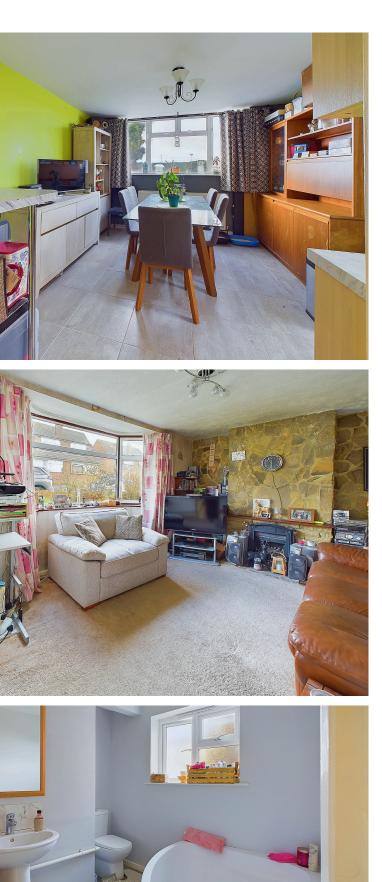

#### **INTERNAL**

Double glazed door through to :-

ENTRANCE HALL Comprising obscure glass pvcu double glazed window, radiator, wall mounted heating control panel.

DOUBLE ASPECT SPACIOUS LOUNGE East and North aspect. Comprising pvcu double glazed bay window, further pvcu double glazed window, radiator, feature fireplace.

BEDROOM THREE East aspect. Comprising pvcu double glazed window, radiator.

BATHROOM North aspect. Comprising obscure glass pvcu double glazed window, corner bath having a shower attachment over, low flush wc, pedestal hand wash basin, wall mounted heated towel rail.