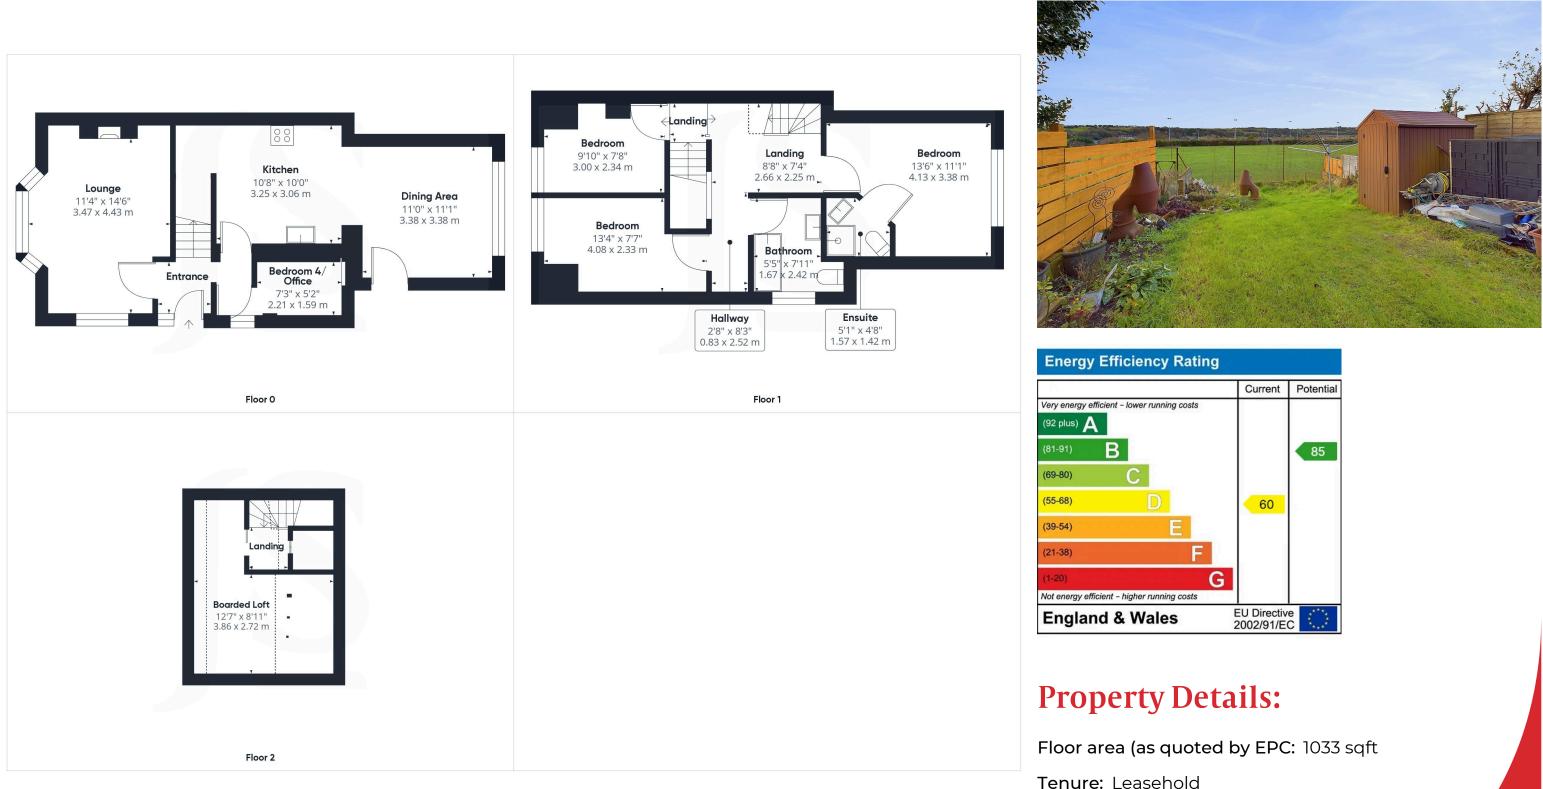

SECOND FLOOR BOARDED LOFT ROOM Comprising two double glazed velux windows, wall mounted Ideal combination boiler.

### **EXTERNAL**

FRONT GARDEN Large lawned area having various shrub and plant borders, shared driveway through to paved area affording off road parking for one vehicle.

GOOD SIZE WEST FACING REAR GARDEN Outside taps, timber built shed, large lawned area directly looking over fields and towards the South downs.

#### **TENURE**

Leasehold

GROUND RENT Approximately £50 per annum