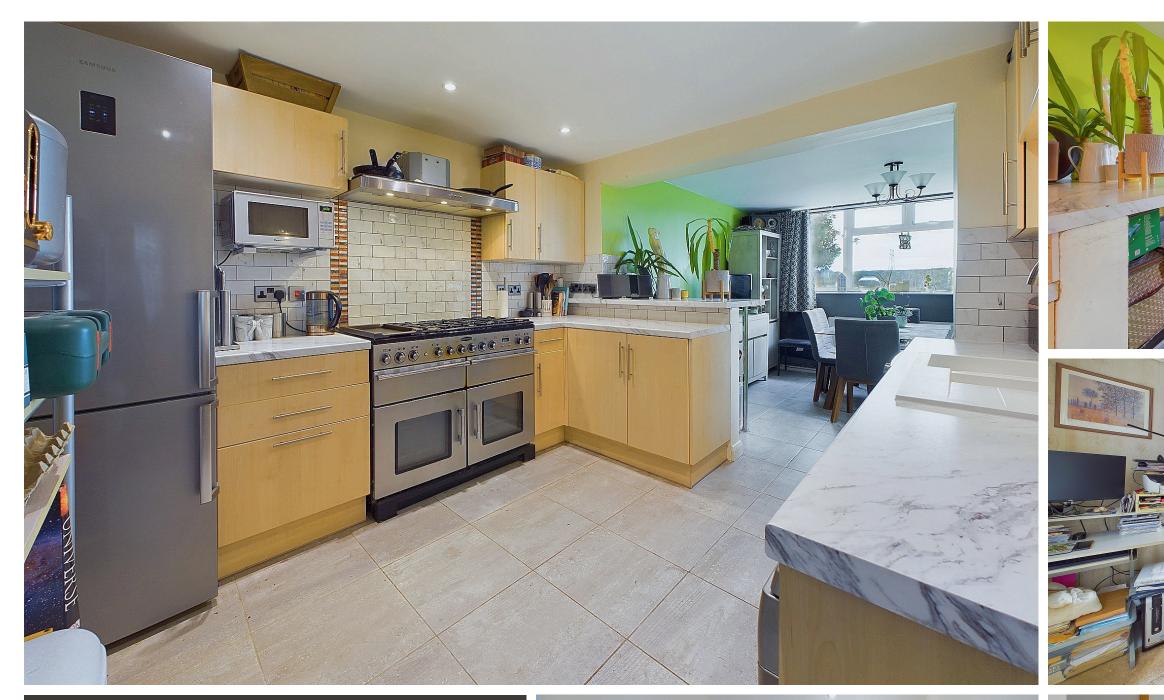

BEDROOM FOUR/HOME OFFICE North aspect. Comprising pvcu double glazed window, radiator, sunken spotlights.

OPEN PLAN DOUBLE ASPECT KITCHEN/DINING ROOM Benefitting from impressive views over open fields and distant downland views. North and West aspect. Comprising roll edge laminate work surfaces with cupboards below, matching eye level cupboards, space for range cooker with extractor fan over, inset one and a half bowl sink unit with contemporary mixer tap, part tiled splashbacks, tiled flooring, space and provision for washing machine, dishwasher and fridge/freezer, understairs storage area housing wall mounted gas and electric meters. Breakfast bar with seating for two/three, radiator, pvcu double glazed window, pvcu double glazed door leading out onto side access, recessed spotlights.