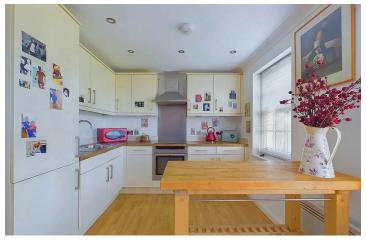

## INTERNAL

Video entry phone to communal front door which opens to a clean, well presented communal space with stairs rising to the first floor. The private front door opens to a welcome entrance hall with doors to all rooms and a storage cupboard. Positioned overlooking Denton Garden with views of the sea and spanning the full width of this attractive building is the open plan living room. Measuring a generous 21'7" x 13'2" with double doors leading to the private balcony and a further two windows, this is a light, airy space with plenty of room for both lounging and dining. The kitchen is no exception and offers plenty of space. It has been fitted with an array of floor and wall mounted units, laminate work surfaces and offers a number of integrated appliances. Both bedrooms can comfortably fit double beds and have access to a second balcony. The main bedroom also boasts a built-in wardrobe and a modern en-suite fitted with a shower, toilet and hand wash basin. The main bathroom has also been finished in a modern style and is fully tiled with a bath with shower over, toilet and hand wash basin.