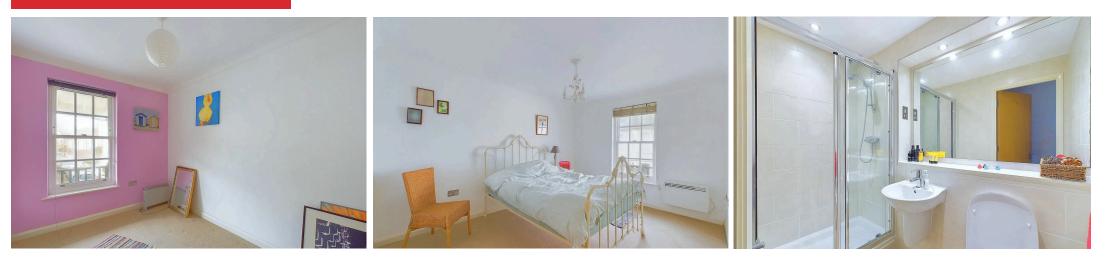

## INTERNAL

Video entry phone to communal front door which opens to a clean, well presented communal space with stairs rising to the first floor. The private front door opens to a welcome entrance hall with doors to all rooms and a storage cupboard. Positioned overlooking Denton Garden with views of the sea and spanning the full width of this attractive building is the open plan living room. Measuring a generous 21'7" x 13'2" with double doors leading to the private balcony and a further two windows, this is a light, airy space with plenty of room for both lounging and dining. The kitchen is no exception and offers plenty of space. It has been fitted with an array of floor and wall mounted units, laminate work surfaces and offers a number of integrated appliances. Both bedrooms can comfortably fit double beds and have access to a second balcony. The main bedroom also boasts a built-in wardrobe and a modern en-suite fitted with a shower, toilet and hand wash basin. The main bathroom has also been finished in a modern style and is fully tiled with a bath with shower over, toilet and hand wash basin.