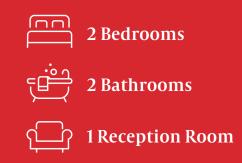

Jacobs Steel

The Old Dairy | Warwick Road | Worthing | BN11 3ET £275,000

Jacobs Steel are delighted to offer for sale this well presented balcony apartment forming part of this attractive period building situated in the heart of Worthing town centre, within 150 metres of the seafront promenade. Jacobs Steel are delighted to offer for sale this unique and rare opportunity to own a beautiful balcony apartment located in one of Worthing's most sought-after locations within 150 metres of the seafront promenade. Steps from the Seafront and the town centre, you'll be perfectly positioned to make full use of Worthing's comprehensive amenities, leisure facilities, restaurants, cafes and mainline train station. This stunning period home boasts two double bedrooms, a large open plan living room, private balcony with views overlooking Denton Gardens and the sea, two bathrooms, long lease, low outgoings and is sold with no ongoing chain.

## **Key Features**

- First Floor Balcony Apartment
- Two Double Bedrooms
- Large Open Plan Living Room
- Stunning Views Overlooking Denton Gardens & The Sea
- Modern Fitted Kitchen
- Two Bathrooms
- Private Spacious Balcony
- Within 150 Metres Of Worthing Seafront
- Long Lease & Low Outgoings
- No Ongoing Chain