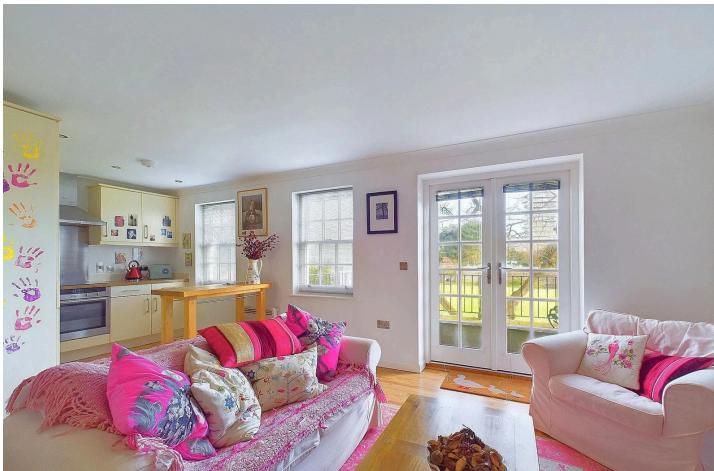

## INTERNAL

Video entry phone to communal front door which opens to a clean, well presented communal space with stairs rising to the first floor. The private front door opens to a welcome entrance hall with doors to all rooms and a storage cupboard. Positioned overlooking Denton Garden with views of the sea and spanning the full width of this attractive building is the open plan living room. Measuring a generous 21'7" x 13'2" with double doors leading to the private balcony and a further two windows, this is a light, airy space with plenty of room for both lounging and dining. The kitchen is no exception and offers plenty of space. It has been fitted with an array of floor and wall mounted units, laminate work surfaces and offers a number of integrated appliances. Both bedrooms can comfortably fit double beds and have access to a second balcony. The main bedroom also boasts a built-in wardrobe and a modern en-suite fitted with a shower, toilet and hand wash basin. The main bathroom has also been finished in a modern style and is fully tiled with a bath with shower over, toilet and hand wash basin.

#### EXTERNAL

Accessed directly from the open plan living room is the spacious private balcony that offers ample space for you to entertain all your friends and family. Positioned directly overlooking Denton Gardens with far reaching views of the sea, this really is a unique aspect that is rarely available. There is a second balcony that is accessible from both bedrooms.