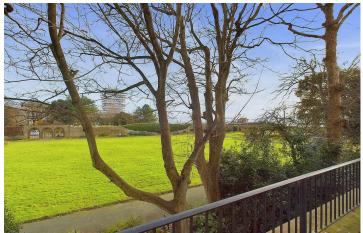

Jacobs Steel

The Old Dairy | Warwick Road | Worthing | BN11 3ET £275,000

Jacobs Steel are delighted to offer for sale this well presented balcony apartment forming part of this attractive period building situated in the heart of Worthing town centre, within 150 metres of the seafront promenade. Jacobs Steel are delighted to offer for sale this unique and rare opportunity to own a beautiful balcony apartment located in one of Worthing's most sought-after locations within 150 metres of the seafront promenade. Steps from the Seafront and the town centre, you'll be perfectly positioned to make full use of Worthing's comprehensive amenities, leisure facilities, restaurants, cafes and mainline train station. This stunning period home boasts two double bedrooms, a large open plan living room, private balcony with views overlooking Denton Gardens and the sea, two bathrooms, long lease, low outgoings and is sold with no ongoing chain.

#### EXTERNAL

Accessed directly from the open plan living room is the spacious private balcony that offers ample space for you to entertain all your friends and family. Positioned directly overlooking Denton Gardens with far reaching views of the sea, this really is a unique aspect that is rarely available. There is a second balcony that is accessible from both bedrooms.

#### LOCATION

Situated In one of Worthing's most sought-after locations in central Worthing less than 150 metres from Worthing Seafront and positioned conveniently to the town centre, you'll be perfectly located to benefit from some of the best restaurants and cafes in the area. Close-by is the award-winning leisure centre, Splashpoint that boasts two swimming pools, spa and gym. There are also three parks and a sea-inspired children's playground all located next to Splashpoint. Commuters are also well served with Worthing train station's offering regular services along the coast and London.