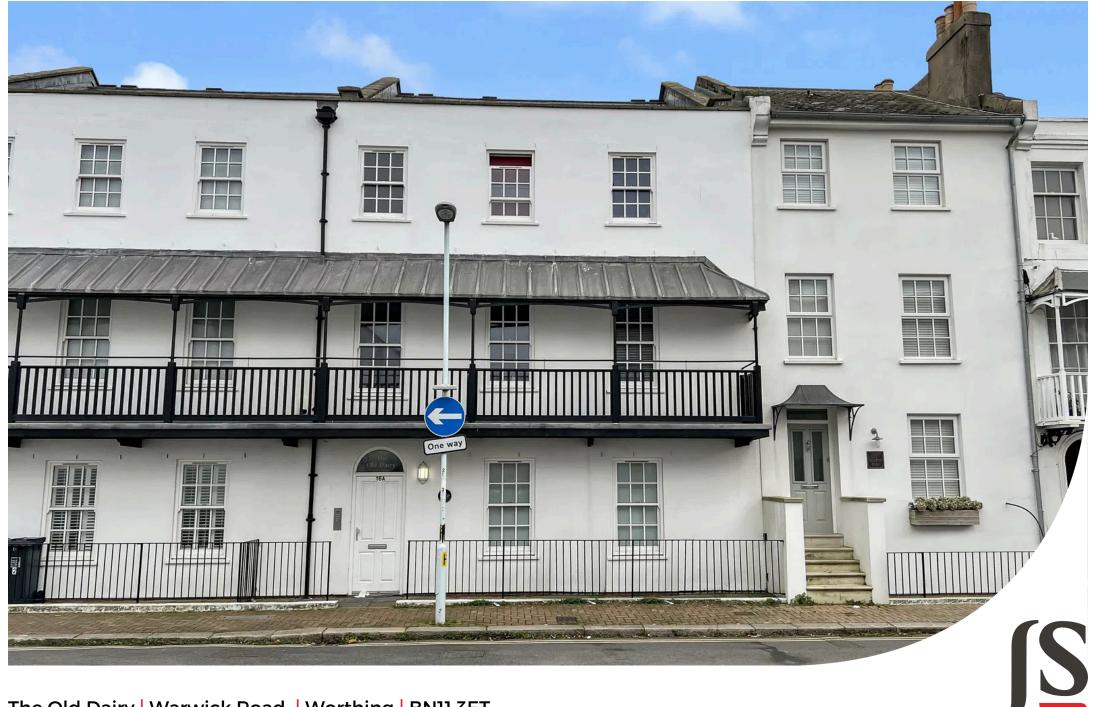

Jacobs Steel

The Old Dairy | Warwick Road | Worthing | BN11 3ET £275,000

Jacobs Steel are delighted to offer for sale this well presented balcony apartment forming part of this attractive period building situated in the heart of Worthing town centre, within 150 metres of the seafront promenade. Jacobs Steel are delighted to offer for sale this unique and rare opportunity to own a beautiful balcony apartment located in one of Worthing's most sought-after locations within 150 metres of the seafront promenade. Steps from the Seafront and the town centre, you'll be perfectly positioned to make full use of Worthing's comprehensive amenities, leisure facilities, restaurants, cafes and mainline train station. This stunning period home boasts two double bedrooms, a large open plan living room, private balcony with views overlooking Denton Gardens and the sea, two bathrooms, long lease, low outgoings and is sold with no ongoing chain.

#### LOCATION

Situated In one of Worthing's most sought-after locations in central Worthing less than 150 metres from Worthing Seafront and positioned conveniently to the town centre, you'll be perfectly located to benefit from some of the best restaurants and cafes in the area. Close-by is the award-winning leisure centre, Splashpoint that boasts two swimming pools, spa and gym. There are also three parks and a sea-inspired children's playground all located next to Splashpoint. Commuters are also well served with Worthing train station's offering regular services along the coast and London.