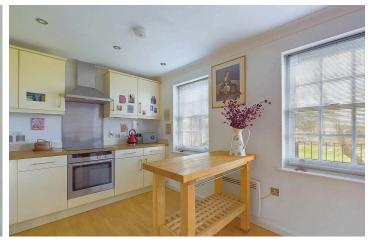

## INTERNAL

Video entry phone to communal front door which opens to a clean, well presented communal space with stairs rising to the first floor. The private front door opens to a welcome entrance hall with doors to all rooms and a storage cupboard. Positioned overlooking Denton Garden with views of the sea and spanning the full width of this attractive building is the open plan living room. Measuring a generous 21'7" x 13'2" with double doors leading to the private balcony and a further two windows, this is a light, airy space with plenty of room for both lounging and dining. The kitchen is no exception and offers plenty of space. It has been fitted with an array of floor and wall mounted units, laminate work surfaces and offers a number of integrated appliances. Both bedrooms can comfortably fit double beds and have access to a second balcony. The main bedroom also boasts a built-in wardrobe and a modern en-suite fitted with a shower, toilet and hand wash basin. The main bathroom has also been finished in a modern style and is fully tiled with a bath with shower over, toilet and hand wash basin.