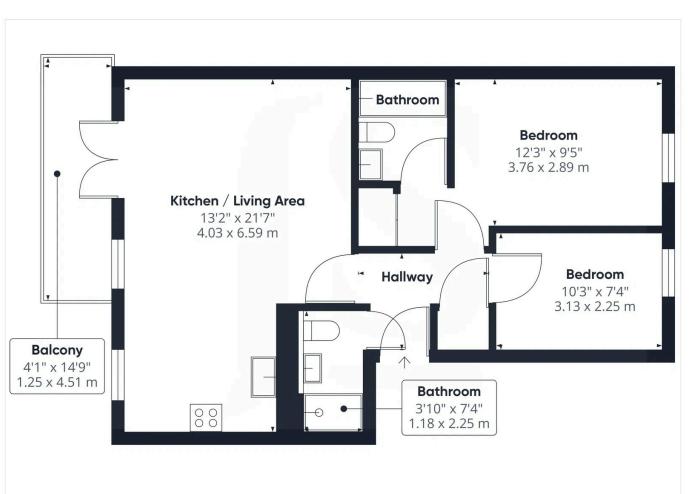

## INTERNAL

Video entry phone to communal front door which opens to a clean, well presented communal space with stairs rising to the first floor. The private front door opens to a welcome entrance hall with doors to all rooms and a storage cupboard. Positioned overlooking Denton Garden with views of the sea and spanning the full width of this attractive building is the open plan living room. Measuring a generous 21'7" x 13'2" with double doors leading to the private balcony and a further two windows, this is a light, airy space with plenty of room for both lounging and dining. The kitchen is no exception and offers plenty of space. It has been fitted with an array of floor and wall mounted units, laminate work surfaces and offers a number of integrated appliances. Both bedrooms can comfortably fit double beds and have access to a second balcony. The main bedroom also boasts a built-in wardrobe and a modern en-suite fitted with a shower, toilet and hand wash basin. The main bathroom has also been finished in a modern style and is fully tiled with a bath with shower over, toilet and hand wash basin.

#### EXTERNAL

Accessed directly from the open plan living room is the spacious private balcony that offers ample space for you to entertain all your friends and family. Positioned directly overlooking Denton Gardens with far reaching views of the sea, this really is a unique aspect that is rarely available. There is a second balcony that is accessible from both bedrooms.

# **Property Details:**

Floor area \*as quoted by EPC: 581 SqFt

Tenure: Leasehold

Council tax band: C

Whilst we endeavour to make our property particulars accurate and reliable, we have not carried out a detailed survey. If there is any point which is of particular importance to you, please contact the office and we will be pleased to check the information for you, particularly if you are contemplating travelling some distance. Whilst every effort has been made to ensure that any fl oorplans are correct and drawn as accurately as possible, they are to be used for layout and identification purposes only and are not drawn to scale. The services, where applicable, including electrical equipment and other appliances have not been tested and no warranty can be given that they are in working order, even where described in these particulars. Carpets, curtains, furnishings, gas fi res, electrical goods/ fi ttings or other fi xtures, unless expressly mentioned, are not necessarily included with the property.