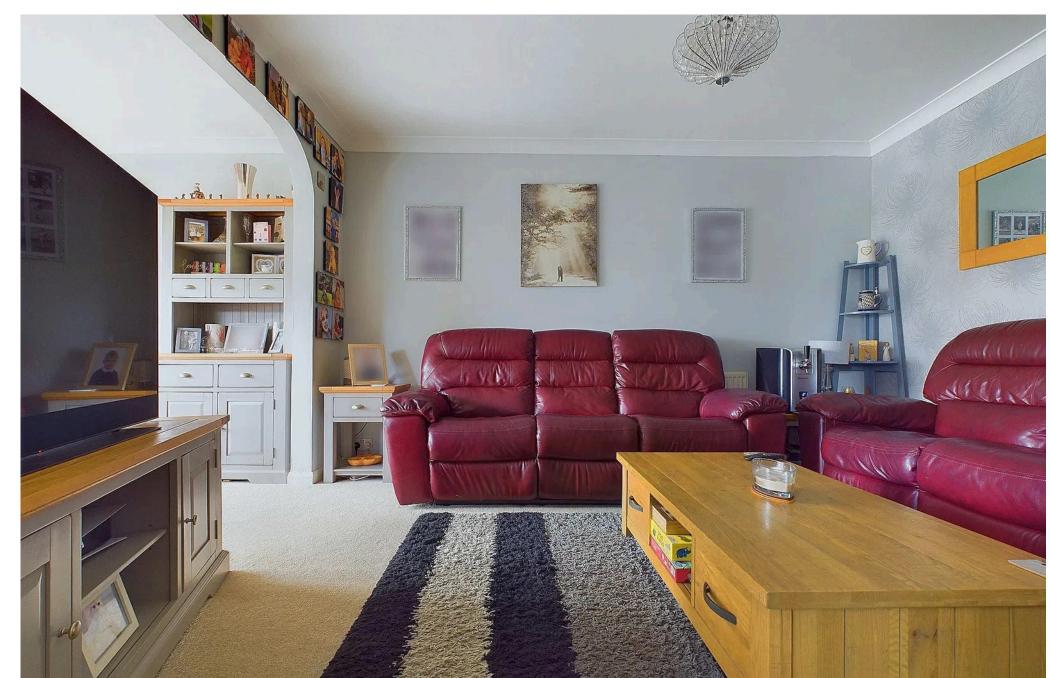

1 Reception Room

The front door opens to the entrance hall with doors leading to all rooms, the extended lounge diner is located to the rear of the property with double glazed sliding door opening to the garden. The modern kitchen is fitted with a range of matching wall and base units and worksurfaces, space and plumbing for washing machine and fridge freezer, eye level oven and grill and microwave, ceramic hob with extractor fan above and integrated dishwasher. The two bedrooms are to the front of the property and a modern family bathroom that comprises panel enclosed bath with shower over, button flush W.C and hand wash basin with cupboard beneath.