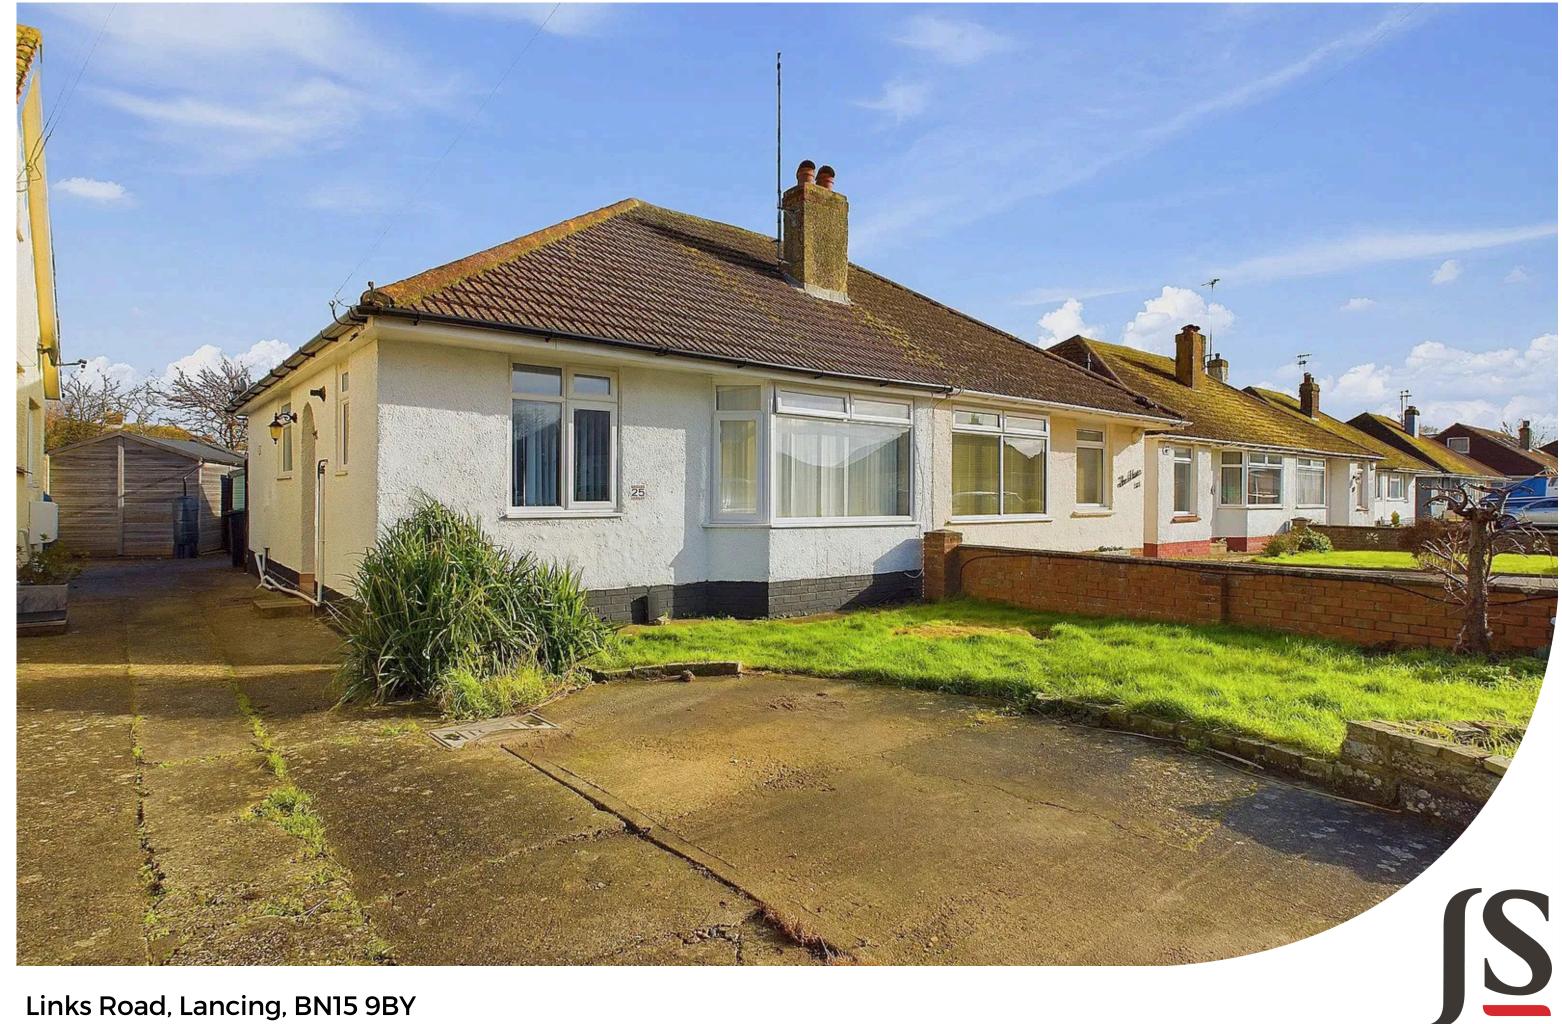

Jacobs|Steel

Links Road, Lancing, BN15 9BY Guide Price £325,000

A well presented, extended semi detached bungalow with two bedrooms, lounge diner, modern kitchen and bathroom, the property also benefits from off road parking, generous rear garden and being sold with no on going chain.

## **EXTERNAL**

The front garden has been laid to lawn with a hard standing area for off road parking with a shared driveway leading down the side of the property to gated access to the rear garden. The rear garden is a generous size and is predominantly laid to lawn with patio areas for outdoor seating and timber sheds.

## **SITUATED**

In a Cul de Sac, local amenities can be found near by on North Road approx. 0.5 miles away, Lancing Train Station is 0.6 miles from the property with Lancing Beach & Beach Green with the popular Perch Café is around 1 mile away.