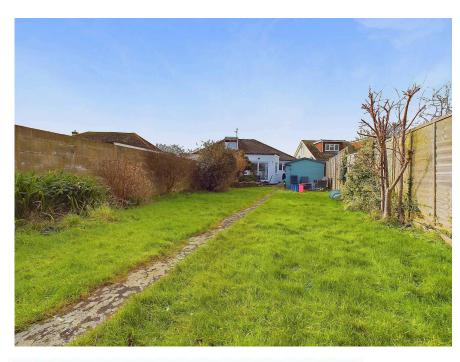

## **EXTERNAL**

The front garden has been laid to lawn with a hard standing area for off road parking with a shared driveway leading down the side of the property to gated access to the rear garden. The rear garden is a generous size and is predominantly laid to lawn with patio areas for outdoor seating and timber sheds.