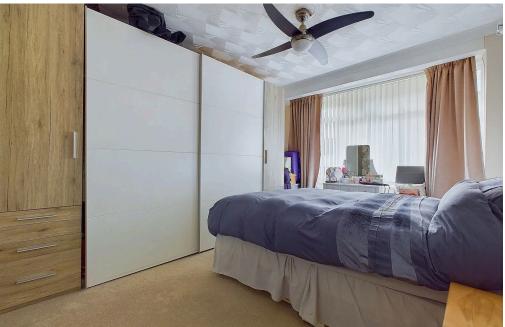

1 Reception Room

The front door opens to the entrance hall with doors leading to all rooms, the extended lounge diner is located to the rear of the property with double glazed sliding door opening to the garden. The modern kitchen is fitted with a range of matching wall and base units and worksurfaces, space and plumbing for washing machine and fridge freezer, eye level oven and grill and microwave, ceramic hob with extractor fan above and integrated dishwasher. The two bedrooms are to the front of the property and a modern family bathroom that comprises panel enclosed bath with shower over, button flush W.C and hand wash basin with cupboard beneath.