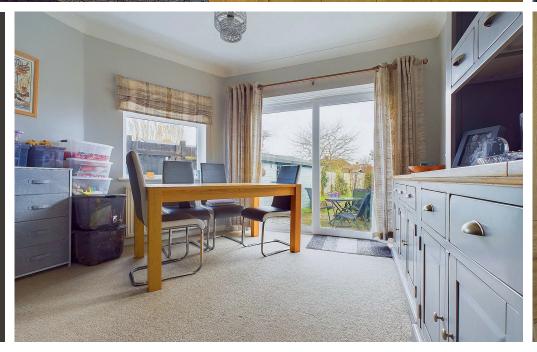

1 Reception Room

The front door opens to the entrance hall with doors leading to all rooms, the extended lounge diner is located to the rear of the property with double glazed sliding door opening to the garden. The modern kitchen is fitted with a range of matching wall and base units and worksurfaces, space and plumbing for washing machine and fridge freezer, eye level oven and grill and microwave, ceramic hob with extractor fan above and integrated dishwasher. The two bedrooms are to the front of the property and a modern family bathroom that comprises panel enclosed bath with shower over, button flush W.C and hand wash basin with cupboard beneath.