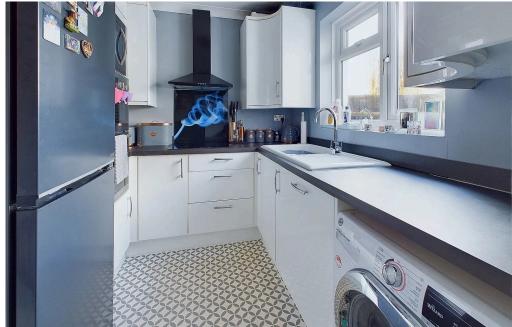

1 Reception Room

The front door opens to the entrance hall with doors leading to all rooms, the extended lounge diner is located to the rear of the property with double glazed sliding door opening to the garden. The modern kitchen is fitted with a range of matching wall and base units and worksurfaces, space and plumbing for washing machine and fridge freezer, eye level oven and grill and microwave, ceramic hob with extractor fan above and integrated dishwasher. The two bedrooms are to the front of the property and a modern family bathroom that comprises panel enclosed bath with shower over, button flush W.C and hand wash basin with cupboard beneath.