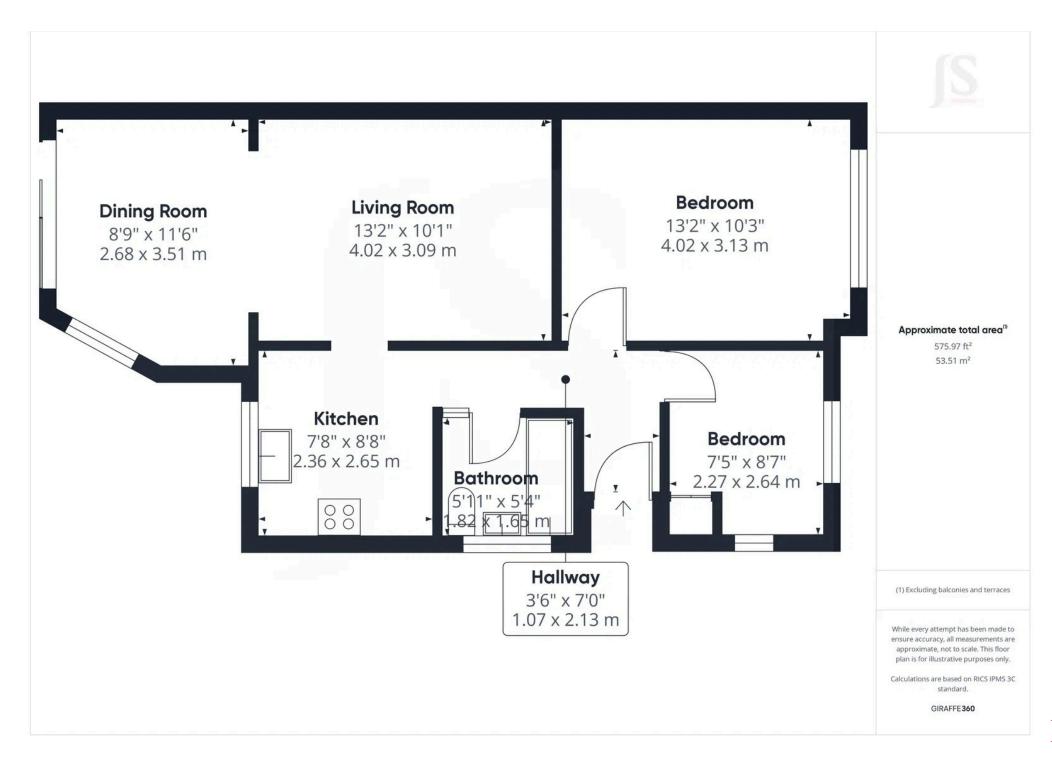

1 Reception Room

The front door opens to the entrance hall with doors leading to all rooms, the extended lounge diner is located to the rear of the property with double glazed sliding door opening to the garden. The modern kitchen is fitted with a range of matching wall and base units and worksurfaces, space and plumbing for washing machine and fridge freezer, eye level oven and grill and microwave, ceramic hob with extractor fan above and integrated dishwasher. The two bedrooms are to the front of the property and a modern family bathroom that comprises panel enclosed bath with shower over, button flush W.C and hand wash basin with cupboard beneath.

## **Property Details:**

Floor area (as quoted by EPC:

Tenure: Freehold

Council tax band: C

Whilst we endeavour to make our property particulars accurate and reliable, we have not carried out a detailed survey. If there is any point which is of particular importance to you, please contact the offi ce and we will be pleased to check the information for you, particularly if you are contemplating travelling some distance. Whilst every effort has been made to ensure that any fl oorplans are correct and drawn as accurately as possible, they are to be used for layout and identifi cation purposes only and are not drawn to scale. The services, where applicable, including electrical equipment and other appliances have not been tested and no warranty can be given that they are in working order, even where described in these particulars. Carpets, curtains, furnishings, gas fi res, electrical goods/ fi ttings or other fi xtures, unless expressly mentioned, are not necessarily included with the property.