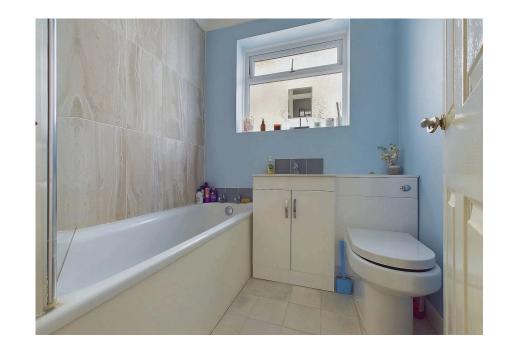

1 Reception Room

The front door opens to the entrance hall with doors leading to all rooms, the extended lounge diner is located to the rear of the property with double glazed sliding door opening to the garden. The modern kitchen is fitted with a range of matching wall and base units and worksurfaces, space and plumbing for washing machine and fridge freezer, eye level oven and grill and microwave, ceramic hob with extractor fan above and integrated dishwasher. The two bedrooms are to the front of the property and a modern family bathroom that comprises panel enclosed bath with shower over, button flush W.C and hand wash basin with cupboard beneath.