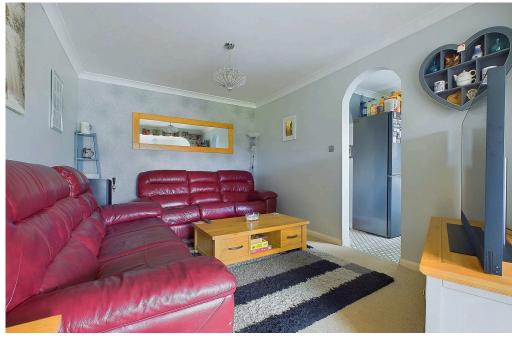

1 Reception Room

The front door opens to the entrance hall with doors leading to all rooms, the extended lounge diner is located to the rear of the property with double glazed sliding door opening to the garden. The modern kitchen is fitted with a range of matching wall and base units and worksurfaces, space and plumbing for washing machine and fridge freezer, eye level oven and grill and microwave, ceramic hob with extractor fan above and integrated dishwasher. The two bedrooms are to the front of the property and a modern family bathroom that comprises panel enclosed bath with shower over, button flush W.C and hand wash basin with cupboard beneath.