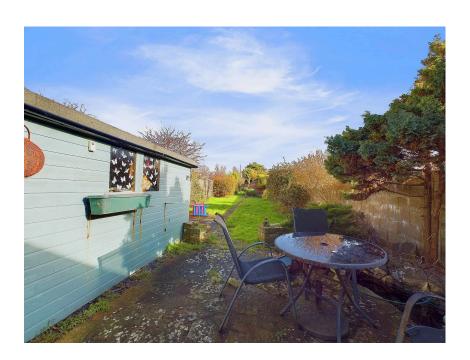

## **EXTERNAL**

The front garden has been laid to lawn with a hard standing area for off road parking with a shared driveway leading down the side of the property to gated access to the rear garden. The rear garden is a generous size and is predominantly laid to lawn with patio areas for outdoor seating and timber sheds.