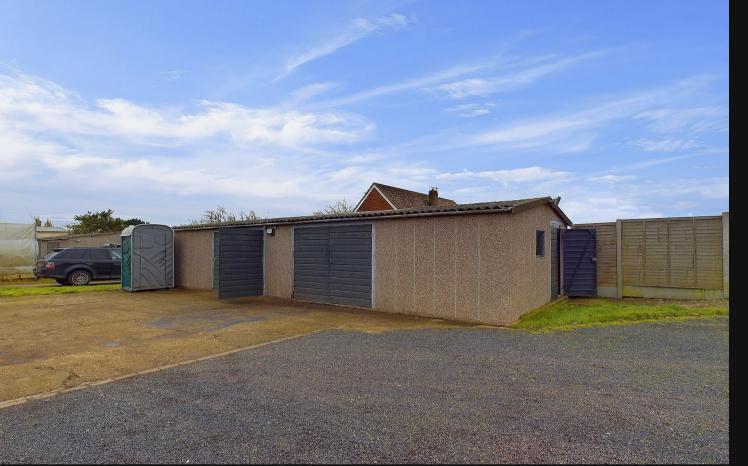

### Description

An ideal workshop/studio space available within Hillview Business Park, Ferring. The open plan space is accessed via two double 8ft loading doors with the addition of a side pedestrian entrance and forecourt parking.

Further benefits include secure gated access and 100% rate relief.

Additional parking available by negotiation.

The pitched roof measures a max. eaves height of 2.59m.

Access hours - 08:00-18:00 Monday to Friday and 08:00-13:00 Saturdays.