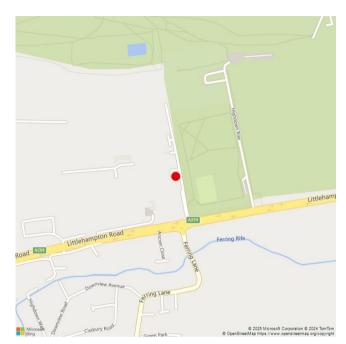

#### Location

Hillview Business Park is conveniently located along Littlehampton Road on the main A259 Littlehampton to Worthing road and in turn has ease of access onto the A27 and A24 trunk roads. The site is situated approx. 5 miles to the north east of Worthing and 6 miles to the east of Littlehampton. Goring train station is approx. 0.8 miles.