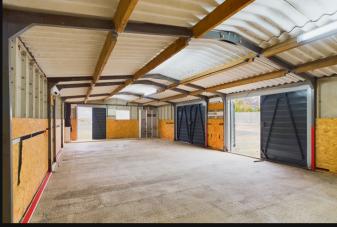

### Description

An ideal workshop/studio space available within Hillview Business Park, Ferring. The open plan space is accessed via two double 8ft loading doors with the addition of a side pedestrian entrance and forecourt parking.

Further benefits include secure gated access and 100% rate relief.

Additional parking available by negotiation.

The pitched roof measures a max. eaves height of 2.59m.

Access hours - 08:00-18:00 Monday to Friday and 08:00-13:00 Saturdays.