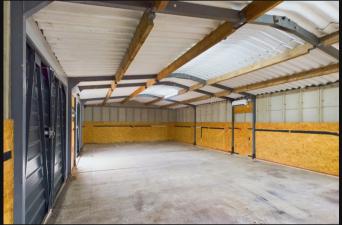

### Description

An ideal workshop/studio space available within Hillview Business Park, Ferring. The open plan space is accessed via two double 8ft loading doors with the addition of a side pedestrian entrance and forecourt parking.

Further benefits include secure gated access and 100% rate relief.

Additional parking available by negotiation.

The pitched roof measures a max. eaves height of 2.59m.

Access hours - 08:00-18:00 Monday to Friday and 08:00-13:00 Saturdays.