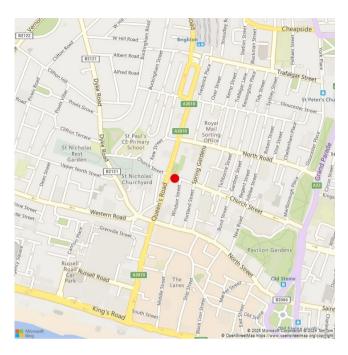

#### Location

Situated at the top of Church Street, within yards of the main thoroughfare of Queens Road, which is one of the main arterial routes and leads directly to Brighton Mainline Train Station to the north, and the popular Churchill Shopping Centre, The famous Lanes and major tourist attraction of Brighton Seafront to the south.

The premises can be found on Google Maps by typing in the following postcode: BN1 1RL.