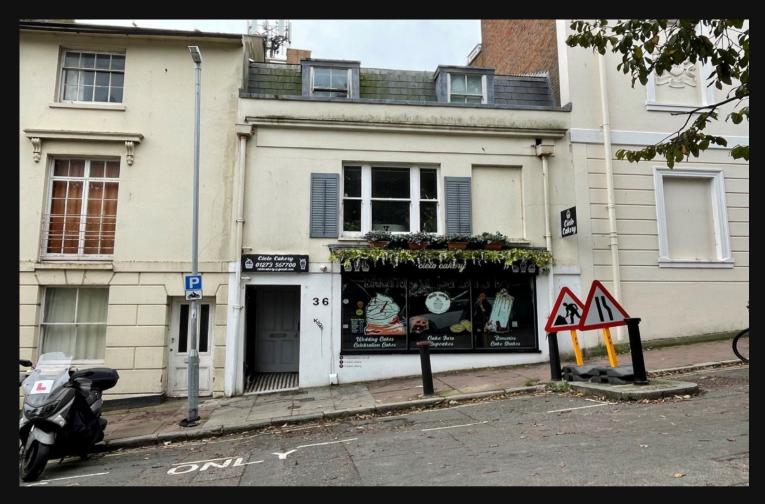

## 36 CHURCH STREET, BRIGHTON, EAST SUSSEX, BN1 1RL

#### Location

Situated at the top of Church Street, within yards of the main thoroughfare of Queens Road, which is one of the main arterial routes and leads directly to Brighton Mainline Train Station to the north, and the popular Churchill Shopping Centre, The famous Lanes and major tourist attraction of Brighton Seafront to the south.

## Description

This well presented ground floor premises is situated on popular Church Street, Brighton and comprises shared entrance with private entry door, shop front, open plan retail/office area, a further rear office area, kitchen, WC and rear courtyard.

The premises is currently occupied by a cake shop but would suit a variety of different occupiers (STNC).