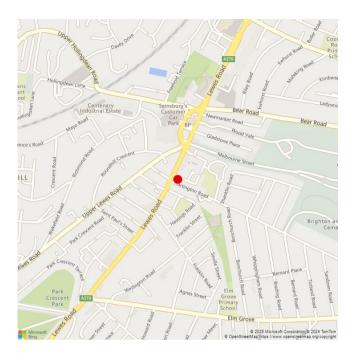

#### Location

Situated in the heart of Lewes Road which houses a number of restaurants, bars and commercial occupiers. The closest station is London Road which is approximately 0.8 miles away with regular bus services running nearby. Brighton City Campus and Universities are also within walking distance.

Nearby commercial occupiers include Subway, Coop & Pizza Hut.