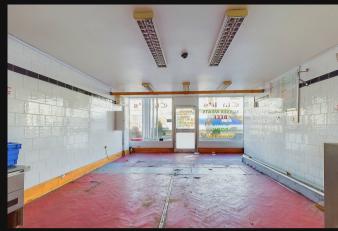

## Description

The ground floor premises is situated along busy Lewes Road and comprises a 15' double shop front, generous open plan retail/office area, a further rear office/storage area and WC.

The property would suit a variety of different occupiers (STNC).

### Accommodation

The premises have the following approximate floor areas:

|                   | Sq Ft  | Sq M  |
|-------------------|--------|-------|
| Total floor area: | 581.78 | 54.05 |