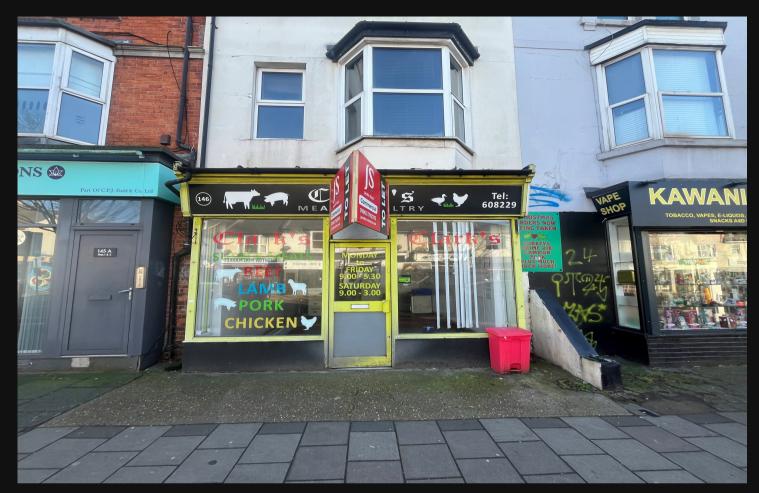

# SHOP TO LET

- Busy Thoroughfare
- Hot Food Uses Will Not Be Considered
- 100% Rate Relief (STS)
- Suit a Variety of Different Uses STNC

## Description

The ground floor premises is situated along busy Lewes Road and comprises a 15' double shop front, generous open plan retail/office area, a further rear office/storage area and WC.

The property would suit a variety of different occupiers (STNC).