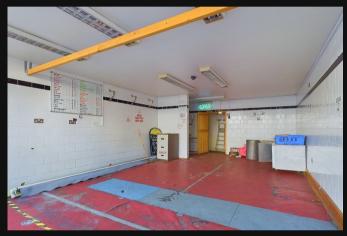

## Description

The ground floor premises is situated along busy Lewes Road and comprises a 15' double shop front, generous open plan retail/office area, a further rear office/storage area and WC.

The property would suit a variety of different occupiers (STNC).

### Accommodation

The premises have the following approximate floor areas:

|                   | Sq Ft  | Sq M  |
|-------------------|--------|-------|
| Total floor area: | 581.78 | 54.05 |