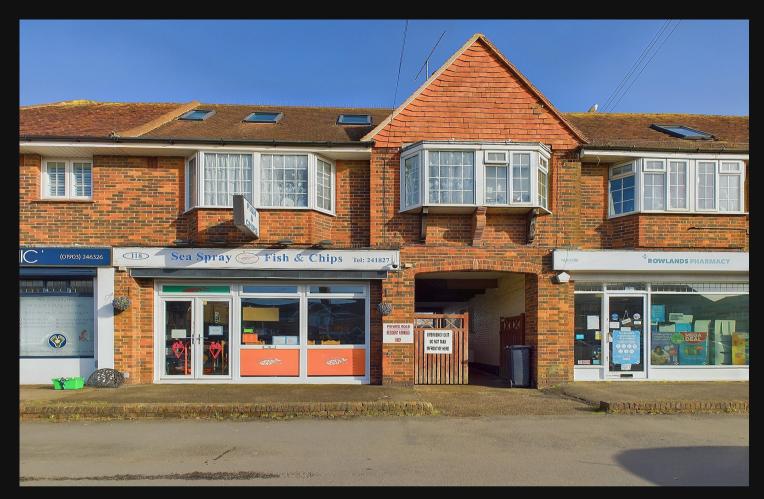

## 116-118 FERRING STREET, FERRING, WORTHING, WEST SUSSEX, BN12 5JP

## Description

This mid-terraced, three-story property is currently trading as a fish and chip take-away, but will be sold with full vacant possession. The ground floor comprises waiting area, counter & fish range. To the rear are two preparation areas which provide ample storage, WC and doors to the garden. Additional access is provided to the side of the property.