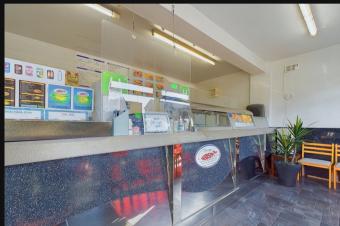

## Description

This mid-terraced, three-story property is currently trading as a fish and chip take-away, but will be sold with full vacant possession. The ground floor comprises waiting area, counter & fish range. To the rear are two preparation areas which provide ample storage, WC and doors to the garden. Additional access is provided to the side of the property.