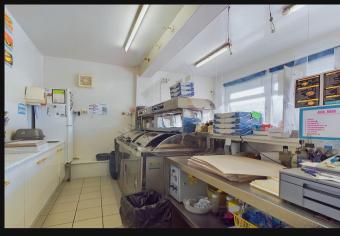

## Description

This mid-terraced, three-story property is currently trading as a fish and chip take-away, but will be sold with full vacant possession. The ground floor comprises waiting area, counter & fish range. To the rear are two preparation areas which provide ample storage, WC and doors to the garden. Additional access is provided to the side of the property.