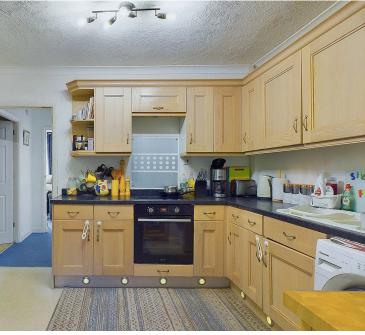

As you approach the property, the inviting storm porch beckons you inside, with adequate space for shoes and coats. Step into the southerly aspect lounge, where large windows offer distant sea views. The lounge seamlessly connects to a cosy second bedroom with an archway leading to a further dressing area. The principle double bedroom is situated to the rear, being extended and boasts its own door directly into the generously proportioned garden. The heart of this home is undoubtedly the extended kitchen/dining room. With ample room for entertaining family and friends, this space features sliding doors that invite natural light while providing easy access to the garden outside. The kitchen is equipped with essential appliances including an integrated oven and hob with extractor over, plus designated spaces for your fridge freezer and washing machine, ideal for modern living.