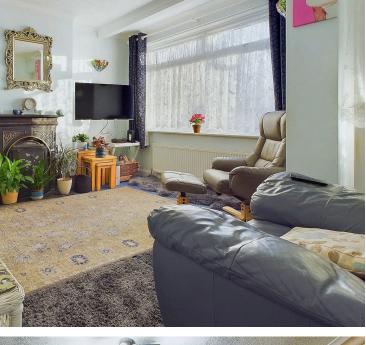

#### INTERNAL

\*\*Charming Two-Bedroom Semi-Detached Bungalow with Sea Views\*\*

Nestled in a great community, this delightful two-bedroom extended semi-detached bungalow is a hidden gem waiting to be discovered.

As you approach the property, the inviting storm porch beckons you inside, with adequate space for shoes and coats. Step into the southerly aspect lounge, where large windows offer distant sea views. The lounge seamlessly connects to a cosy second bedroom with an archway leading to a further dressing area. The principle double bedroom is situated to the rear, being extended and boasts its own door directly into the generously proportioned garden. The heart of this home is undoubtedly the extended kitchen/dining room. With ample room for entertaining family and friends, this space features sliding doors that invite natural light while providing easy access to the garden outside. The kitchen is equipped with essential appliances including an integrated oven and hob with extractor over, plus designated spaces for your fridge freezer and washing machine, ideal for modern living.