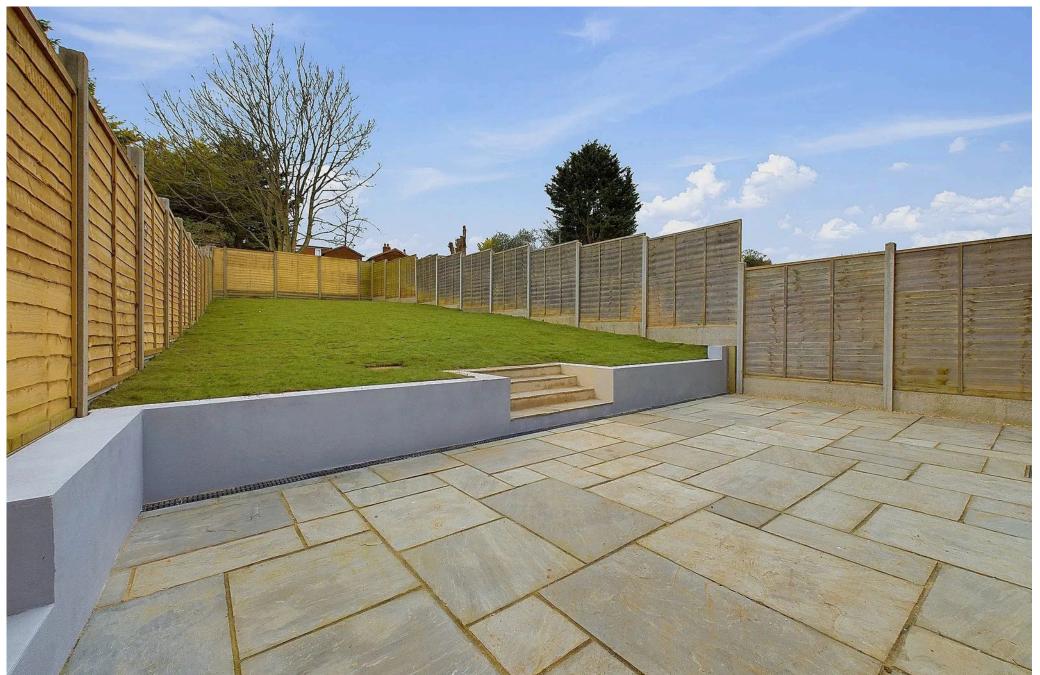

A stunning kitchen, equipped with top-of-the-line appliances and ample storage space, ideal for culinary enthusiasts. Sliding doors lead you from the living area into a generous westerly aspect garden, where you can bask in the afternoon sun or host summer gatherings under the stars. Retreat to one of the three spacious double bedrooms, each thoughtfully designed to provide tranquillity and relaxation.

#### **EXTERNAL**

The front of the property benefits block paved drive suitable for off road parking and is lawn to lawn with pathway leading to the front door. A side gate gives access to the garden. The rear garden benefits a generously sized westerly aspect laid to lawn garden. A feature patio area is suitable for table and chairs and makes a great entertaining space.