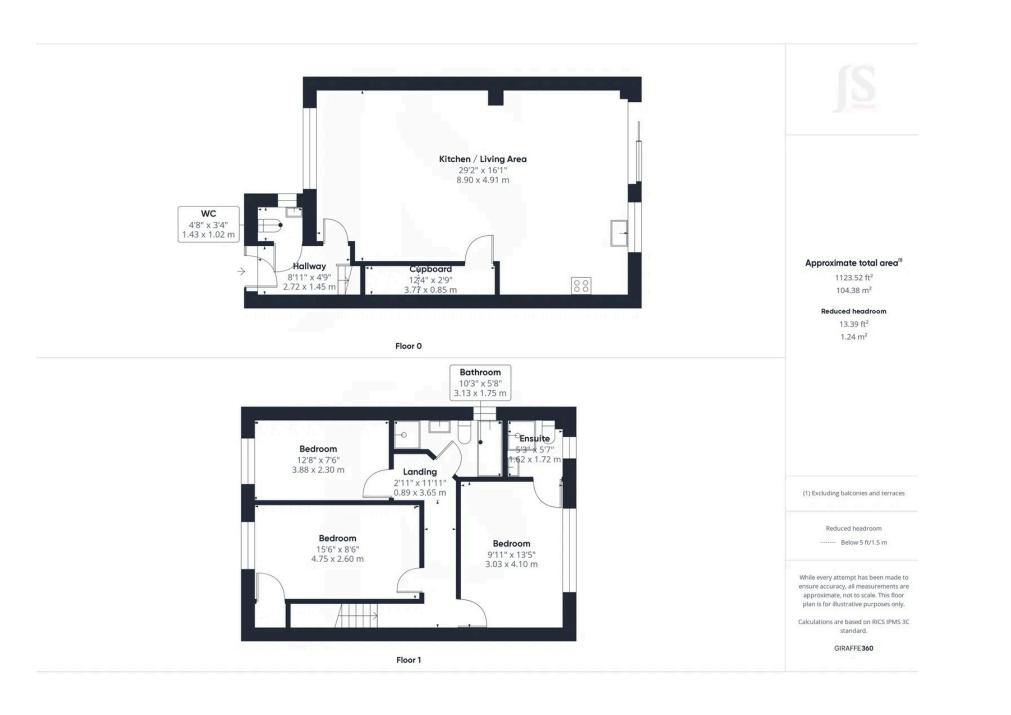

#### INTERNAL

\*\*Stunningly Modernised 3-Bedroom Semi-Detached Home with Generous Westerley Aspect Garden\*\*

A recently refurbished and beautifully modernised three-bedroom semi-detached residence is a perfect blend of contemporary elegance and functional living. Step inside to the hallway, with access to a modern fitted downstairs wc. Upon entry into the hub of the home, you are greeted by an expansive 29ft open-plan lounge, dining room, and kitchen that effortlessly combines style with comfort. The sleek design features high-quality finishes, abundant natural light, and a seamless flow that makes a fantastic entertainment space.

A stunning kitchen, equipped with top-of-the-line appliances and ample storage space, ideal for culinary enthusiasts. Sliding doors lead you from the living area into a generous westerly aspect garden, where you can bask in the afternoon sun or host summer gatherings under the stars. Retreat to one of the three spacious double bedrooms, each thoughtfully designed to provide tranquillity and relaxation.

The principal bedroom boasts its own ensuite shower room, offering a private sanctuary for unwinding after a long day. A modern family bathroom serves the additional bedrooms with style and convenience.

# **Property Details:**

Floor area (as quoted by EPC:

Tenure: Freehold

Council tax band: TBC

Whilst we endeavour to make our property particulars accurate and reliable, we have not carried out a detailed survey. If there is any point which is of particular importance to you, please contact the office and we will be pleased to check the information for you, particularly if you are contemplating travelling some distance. Whilst every effort has been made to ensure that any fl oorplans are correct and drawn as accurately as possible, they are to be used for layout and identification purposes only and are not drawn to scale. The services, where applicable, including electrical equipment and other appliances have not been tested and no warranty can be given that they are in working order, even where described in these particulars. Carpets, curtains, furnishings, gas fi res, electrical goods/ fi ttings or other fi xtures, unless expressly mentioned, are not necessarily included with the property.