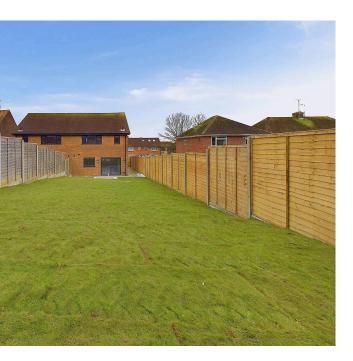

A stunning kitchen, equipped with top-of-the-line appliances and ample storage space, ideal for culinary enthusiasts. Sliding doors lead you from the living area into a generous westerly aspect garden, where you can bask in the afternoon sun or host summer gatherings under the stars. Retreat to one of the three spacious double bedrooms, each thoughtfully designed to provide tranquillity and relaxation.

#### **EXTERNAL**

The front of the property benefits block paved drive suitable for off road parking and is lawn to lawn with pathway leading to the front door. A side gate gives access to the garden. The rear garden benefits a generously sized westerly aspect laid to lawn garden. A feature patio area is suitable for table and chairs and makes a great entertaining space.