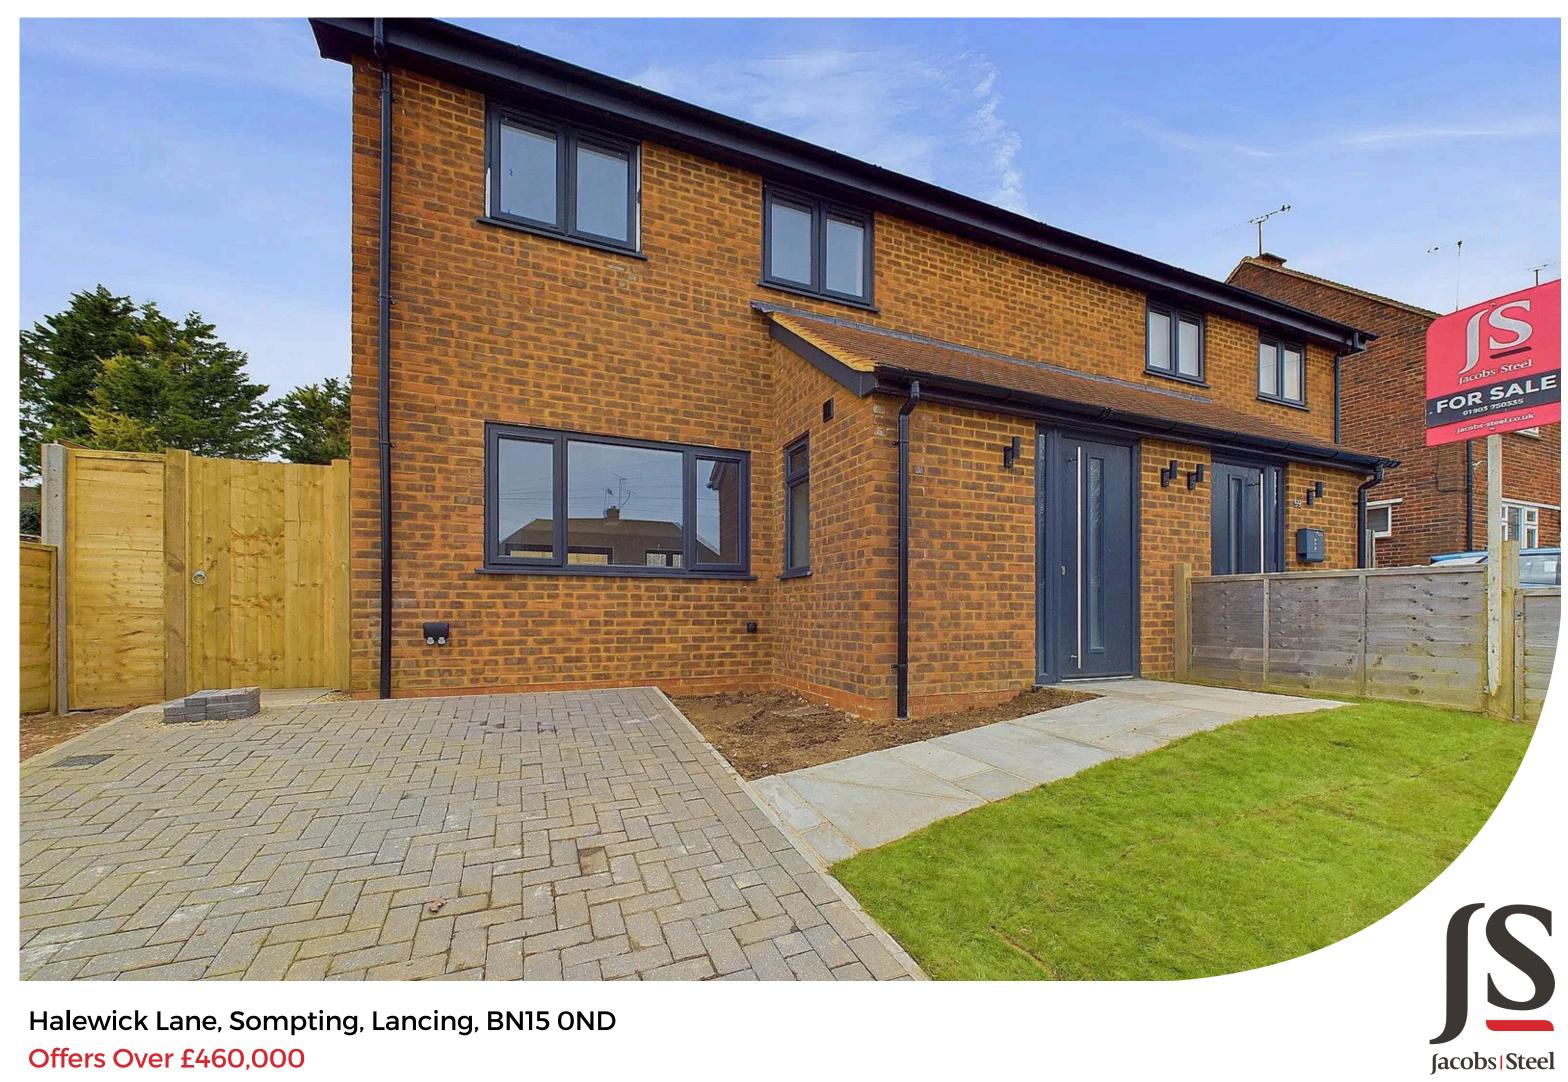

\*\*Stunningly Modernised 3-Bedroom Semi-Detached Home with Generous Westerly Aspect Garden\*\* benefits include off road parking, generous rear garden and being offered to the market chain free. Being situated in a desirable location close to the South Downs and within easy access of the A27.

#### INTERNAL

\*\*Stunningly Modernised 3-Bedroom Semi-Detached Home with Generous Westerley Aspect Garden\*\*

A recently refurbished and beautifully modernised three-bedroom semi-detached residence is a perfect blend of contemporary elegance and functional living. Step inside to the hallway, with access to a modern fitted downstairs wc. Upon entry into the hub of the home, you are greeted by an expansive 29ft open-plan lounge, dining room, and kitchen that effortlessly combines style with comfort. The sleek design features high-quality finishes, abundant natural light, and a seamless flow that makes a fantastic entertainment space.

#### **EXTERNAL**

The front of the property benefits block paved drive suitable for off road parking and is lawn to lawn with pathway leading to the front door. A side gate gives access to the garden. The rear garden benefits a generously sized westerly aspect laid to lawn garden. A feature patio area is suitable for table and chairs and makes a great entertaining space.