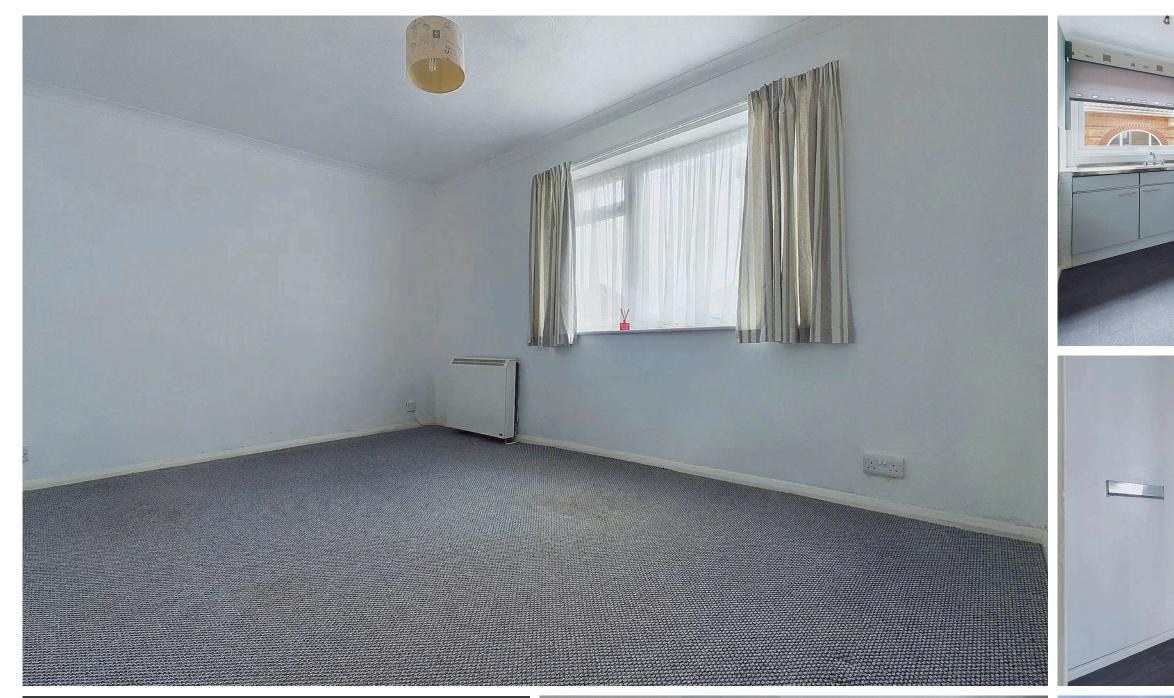

As you enter, you are welcomed by a spacious 15ft living room with direct access to a charming Juliet balcony, this inviting space is perfect for relaxing evenings or entertaining friends. The layout seamlessly connects the living area to the kitchen, creating an effortless flow throughout. The well-appointed kitchen boasts a range of eye-level and base units, providing ample storage for all your culinary needs. There's plenty of space for a cooker and additional appliances. Retreat to the tranquil double bedroom, which offers generous space for furniture arrangements—perfect for creating your personal sanctuary or home office setup. The modern bathroom suite features a sleek design with a bath complete with shower over, a pedestal wash hand basin, and WC, all designed with both functionality and aesthetics in mind.