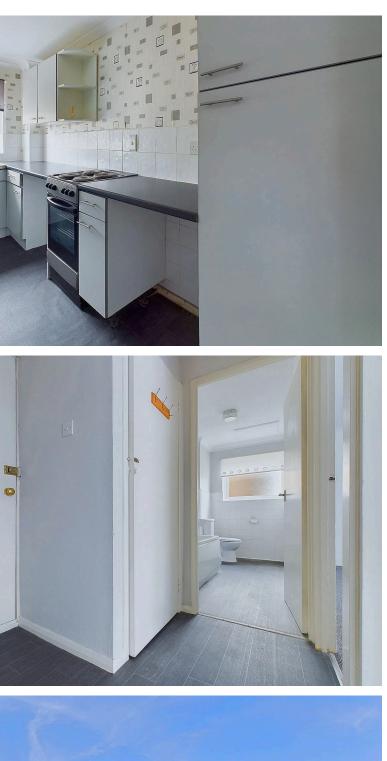

As you enter, you are welcomed by a spacious 15ft living room with direct access to a charming Juliet balcony, this inviting space is perfect for relaxing evenings or entertaining friends. The layout seamlessly connects the living area to the kitchen, creating an effortless flow throughout. The well-appointed kitchen boasts a range of eye-level and base units, providing ample storage for all your culinary needs. There's plenty of space for a cooker and additional appliances. Retreat to the tranquil double bedroom, which offers generous space for furniture arrangements—perfect for creating your personal sanctuary or home office setup. The modern bathroom suite features a sleek design with a bath complete with shower over, a pedestal wash hand basin, and WC, all designed with both functionality and aesthetics in mind.

#### **EXTERNAL**

This apartment benefits from unallocated off road parking for residents, which is located at the rear of the building. Also located at the rear of the property are generously sized, well maintained communal gardens.