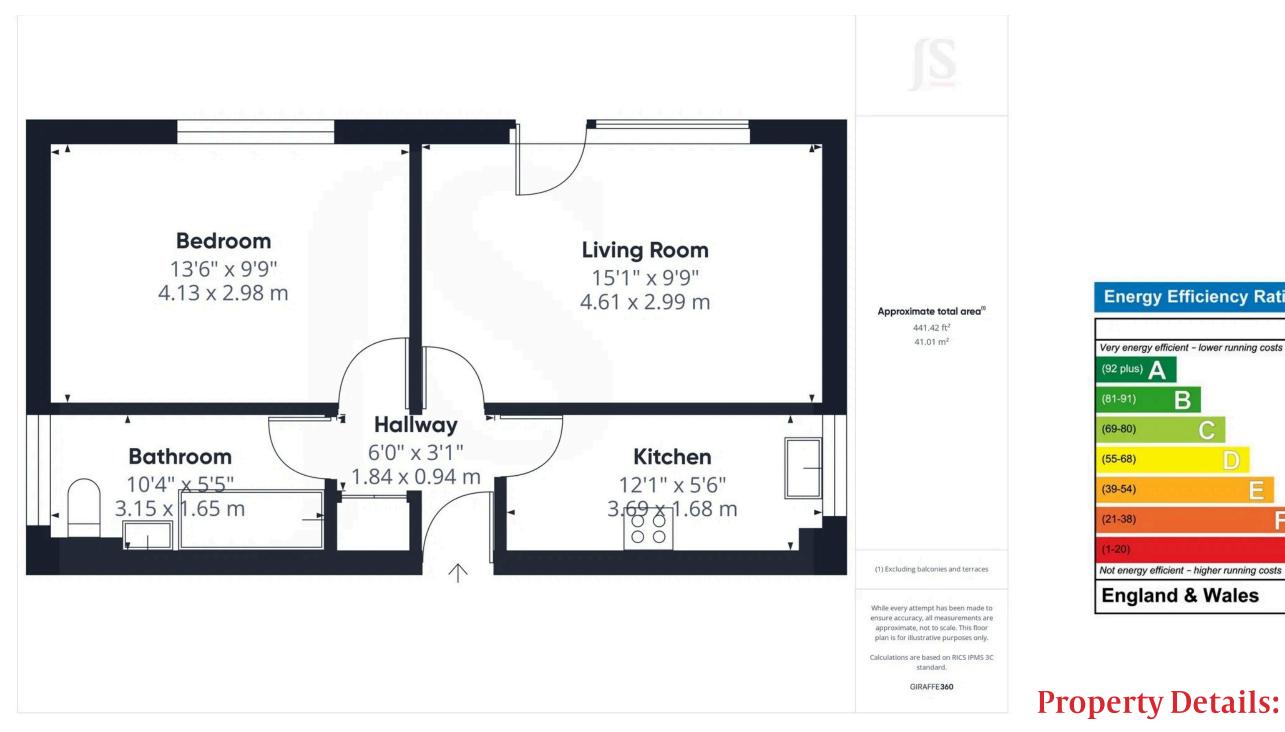

# 1 Bedroom

l Bathroom

# **1 Reception Room**

As you enter, you are welcomed by a spacious 15ft living room with direct access to a charming Juliet balcony, this inviting space is perfect for relaxing evenings or entertaining friends. The layout seamlessly connects the living area to the kitchen, creating an effortless flow throughout. The well-appointed kitchen boasts a range of eye-level and base units, providing ample storage for all your culinary needs. There's plenty of space for a cooker and additional appliances. Retreat to the tranquil double bedroom, which offers generous space for furniture arrangements—perfect for creating your personal sanctuary or home office setup. The modern bathroom suite features a sleek design with a bath complete with shower over, a pedestal wash hand basin, and WC, all designed with both functionality and aesthetics in mind.

#### **EXTERNAL**

This apartment benefits from unallocated off road parking for residents, which is located at the rear of the building. Also located at the rear of the property are generously sized, well maintained communal gardens.