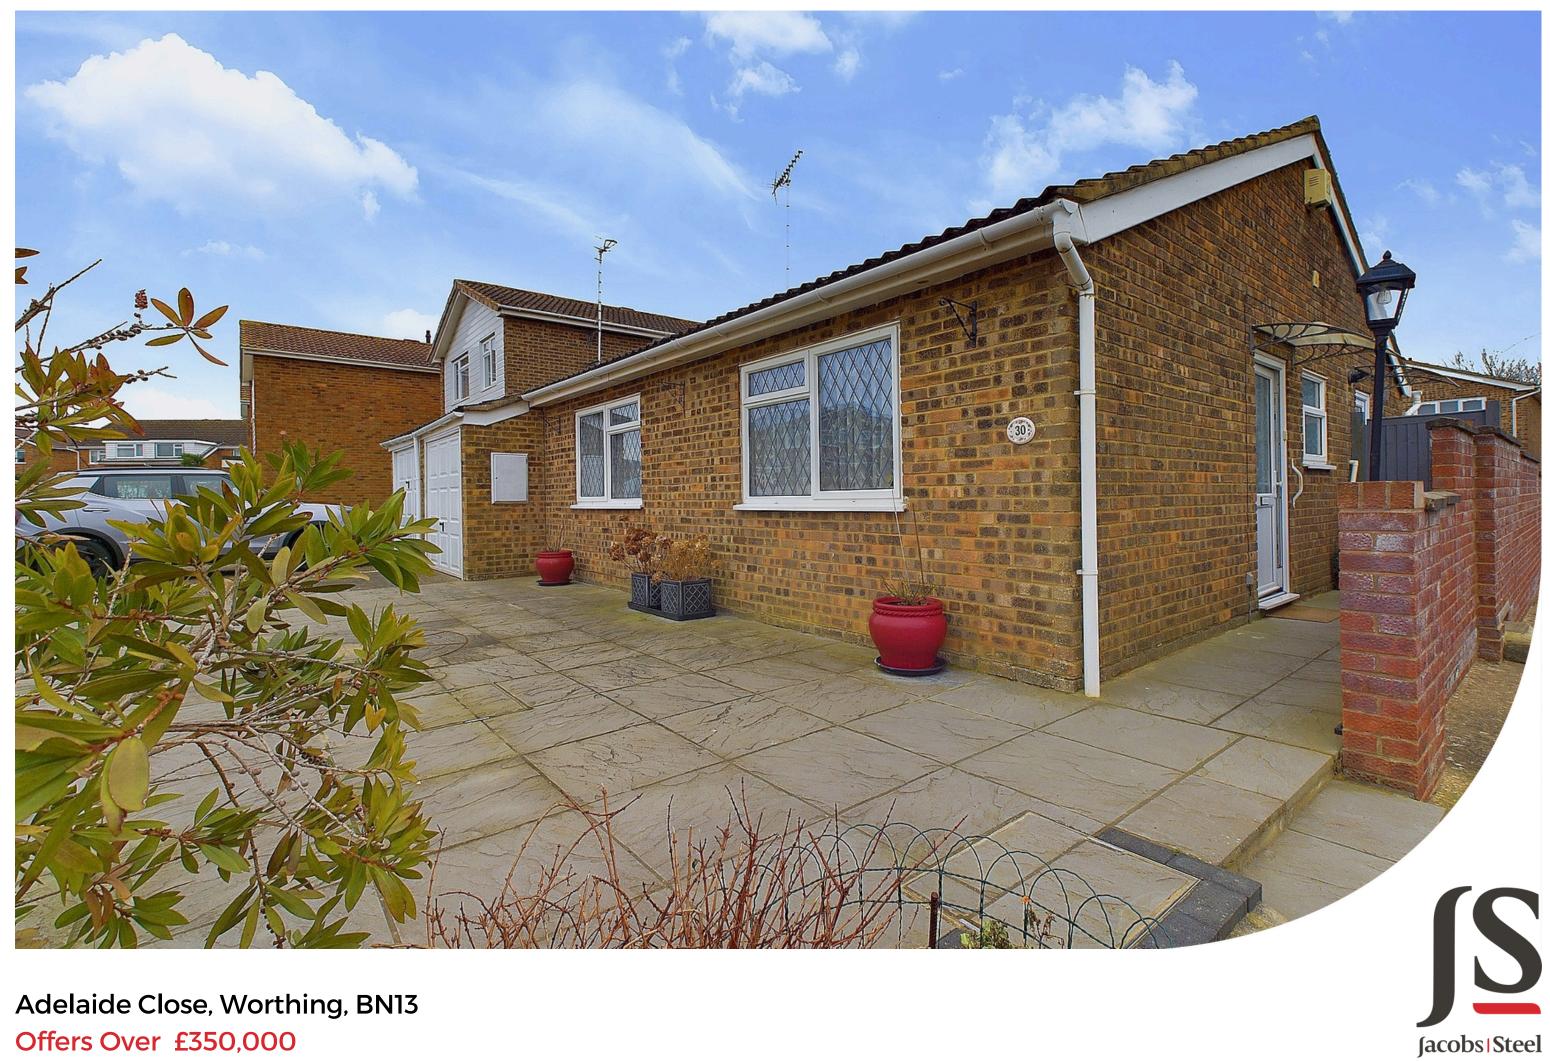

We are delighted to present this beautifully maintained semi-detached bungalow. The property features two spacious bedrooms, a contemporary fitted kitchen, a comfortable lounge, a bright sunroom, and a recently refurbished shower room. Additional highlights include an integral garage with an electric door, off-road parking, and a landscaped rear garden.

#### EXTERNAL

The front of the property has been beautifully updated with laid paving slabs, providing ample off-road parking, as well as a driveway leading to the garage. The garage is equipped with an electric up-and-over door and features a practical mezzanine area with a ladder for additional storage. Inside the garage, there's space for a tumble dryer and plumbing for an American-style fridge/freezer with an ice dispenser. The rear garden is thoughtfully designed with newly laid paving, offering plenty of space for outdoor furniture and entertaining. A section of the garden is laid to lawn, complemented by a storage shed and a summer house with a new roof and charming double doors. Side access is conveniently provided via a timber gate, and the garden is bordered by a wall on one side for added privacy.

### SITUATED

Located in a highly desirable residential area, this property boasts exceptional convenience. Tesco Superstore is just 180 meters away, providing easy access to everyday essentials. Worthing Leisure Centre is situated approximately one and a half miles from the bungalow, while additional amenities on Salvington Road are within half a mile. The property also offers excellent transport links, with easy access to the A27 for convenient travel. Worthing Town Centre, with its wide array of shopping facilities, restaurants, pubs, cinemas, theatres, and leisure options, is just over three miles away.