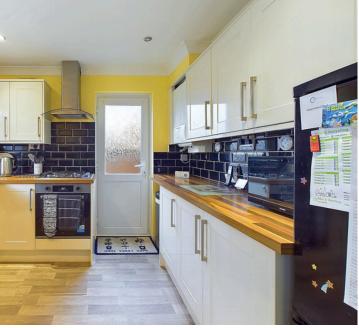

#### INTERNAL

The front door opens into a welcoming entrance hall, providing convenient access to all areas of the home. At the front of the property, you'll find two generously proportioned double bedrooms. The newly re-fitted shower room is both stylish and functional, featuring a shower cubicle, wash hand basin with built-in storage, light-up mirror, WC and a spacious airing cupboard with a radiator. The lounge offers a relaxed, comfortable space and leads seamlessly into the modern kitchen. The kitchen is well-appointed with elegant cream wall and base units, a sink with drainer, space for a fridge/freezer, built-in oven, gas hob and an integrated washing machine. A door from the kitchen provides access to the side of the property. From the lounge, a door opens into the sunroom, a bright and airy space with a radiator, door leading to the rear garden and an additional door leading into the garage.