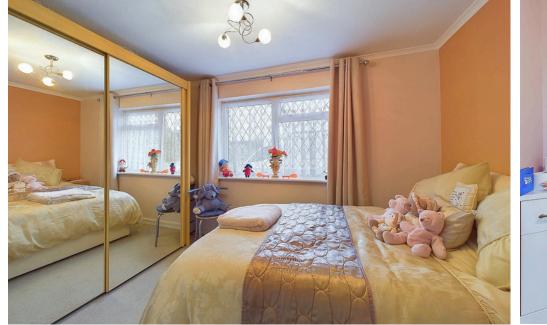

#### INTERNAL

The front door opens into a welcoming entrance hall, providing convenient access to all areas of the home. At the front of the property, you'll find two generously proportioned double bedrooms. The newly re-fitted shower room is both stylish and functional, featuring a shower cubicle, wash hand basin with built-in storage, light-up mirror, WC and a spacious airing cupboard with a radiator. The lounge offers a relaxed, comfortable space and leads seamlessly into the modern kitchen. The kitchen is well-appointed with elegant cream wall and base units, a sink with drainer, space for a fridge/freezer, built-in oven, gas hob and an integrated washing machine. A door from the kitchen provides access to the side of the property. From the lounge, a door opens into the sunroom, a bright and airy space with a radiator, door leading to the rear garden and an additional door leading into the garage.