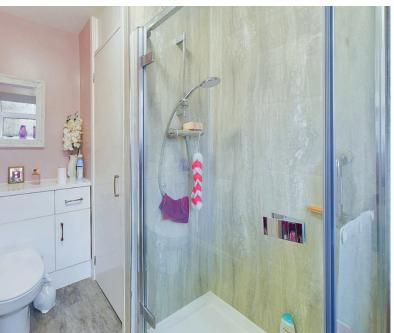

#### INTERNAL

The front door opens into a welcoming entrance hall, providing convenient access to all areas of the home. At the front of the property, you'll find two generously proportioned double bedrooms. The newly re-fitted shower room is both stylish and functional, featuring a shower cubicle, wash hand basin with built-in storage, light-up mirror, WC and a spacious airing cupboard with a radiator. The lounge offers a relaxed, comfortable space and leads seamlessly into the modern kitchen. The kitchen is well-appointed with elegant cream wall and base units, a sink with drainer, space for a fridge/freezer, built-in oven, gas hob and an integrated washing machine. A door from the kitchen provides access to the side of the property. From the lounge, a door opens into the sunroom, a bright and airy space with a radiator, door leading to the rear garden and an additional door leading into the garage.