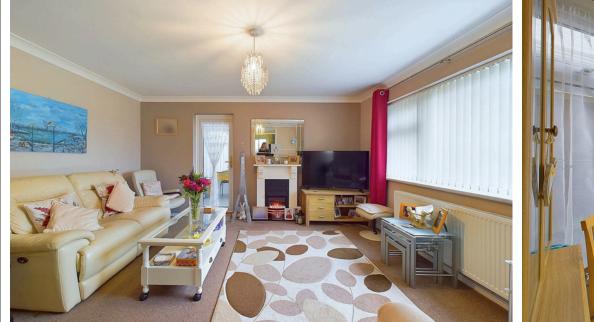

#### INTERNAL

The front door opens into a welcoming entrance hall, providing convenient access to all areas of the home. At the front of the property, you'll find two generously proportioned double bedrooms. The newly re-fitted shower room is both stylish and functional, featuring a shower cubicle, wash hand basin with built-in storage, light-up mirror, WC and a spacious airing cupboard with a radiator. The lounge offers a relaxed, comfortable space and leads seamlessly into the modern kitchen. The kitchen is well-appointed with elegant cream wall and base units, a sink with drainer, space for a fridge/freezer, built-in oven, gas hob and an integrated washing machine. A door from the kitchen provides access to the side of the property. From the lounge, a door opens into the sunroom, a bright and airy space with a radiator, door leading to the rear garden and an additional door leading into the garage.