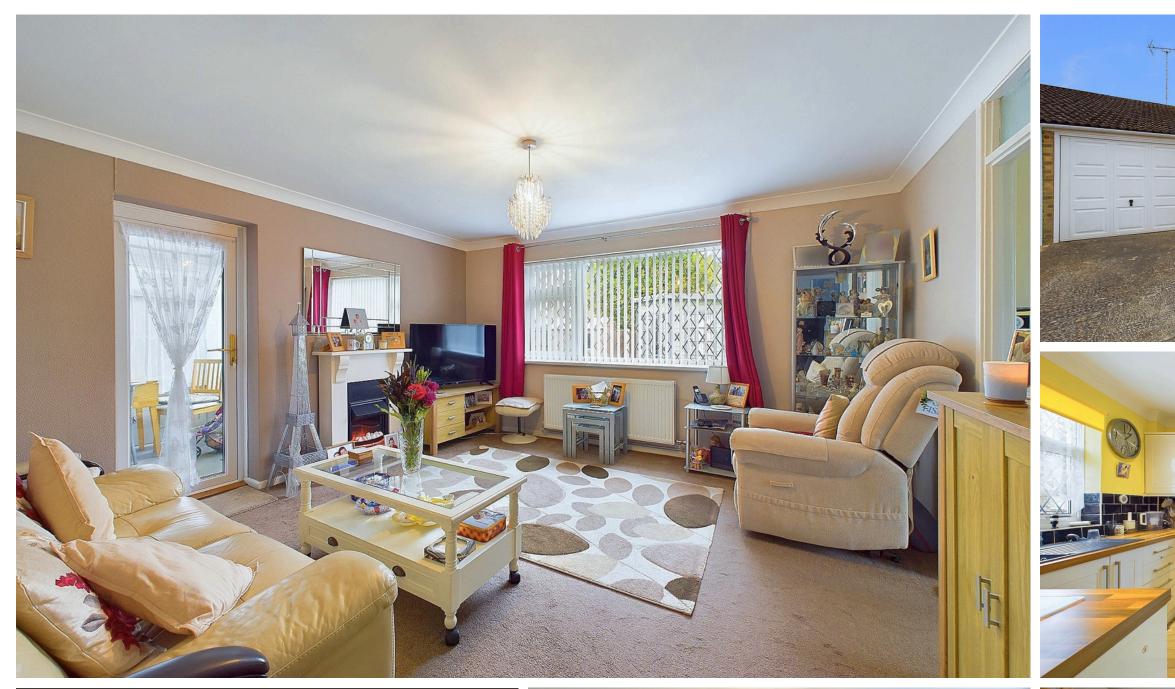

#### INTERNAL

The front door opens into a welcoming entrance hall, providing convenient access to all areas of the home. At the front of the property, you'll find two generously proportioned double bedrooms. The newly re-fitted shower room is both stylish and functional, featuring a shower cubicle, wash hand basin with built-in storage, light-up mirror, WC and a spacious airing cupboard with a radiator. The lounge offers a relaxed, comfortable space and leads seamlessly into the modern kitchen. The kitchen is well-appointed with elegant cream wall and base units, a sink with drainer, space for a fridge/freezer, built-in oven, gas hob and an integrated washing machine. A door from the kitchen provides access to the side of the property. From the lounge, a door opens into the sunroom, a bright and airy space with a radiator, door leading to the rear garden and an additional door leading into the garage.

#### EXTERNAL

The front of the property has been beautifully updated with laid paving slabs, providing ample off-road parking, as well as a driveway leading to the garage. The garage is equipped with an electric up-and-over door and features a practical mezzanine area with a ladder for additional storage. Inside the garage, there's space for a tumble dryer and plumbing for an American-style fridge/freezer with an ice dispenser. The rear garden is thoughtfully designed with newly laid paving, offering plenty of space for outdoor furniture and entertaining. A section of the garden is laid to lawn, complemented by a storage shed and a summer house with a new roof and charming double doors. Side access is conveniently provided via a timber gate, and the garden is bordered by a wall on one side for added privacy.