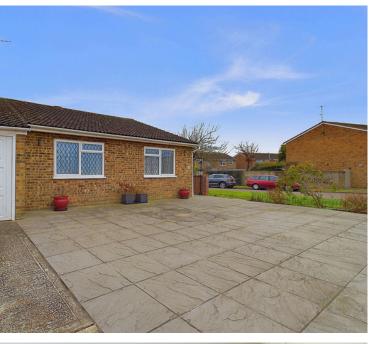

#### EXTERNAL

The front of the property has been beautifully updated with laid paving slabs, providing ample off-road parking, as well as a driveway leading to the garage. The garage is equipped with an electric up-and-over door and features a practical mezzanine area with a ladder for additional storage. Inside the garage, there's space for a tumble dryer and plumbing for an American-style fridge/freezer with an ice dispenser. The rear garden is thoughtfully designed with newly laid paving, offering plenty of space for outdoor furniture and entertaining. A section of the garden is laid to lawn, complemented by a storage shed and a summer house with a new roof and charming double doors. Side access is conveniently provided via a timber gate, and the garden is bordered by a wall on one side for added privacy.