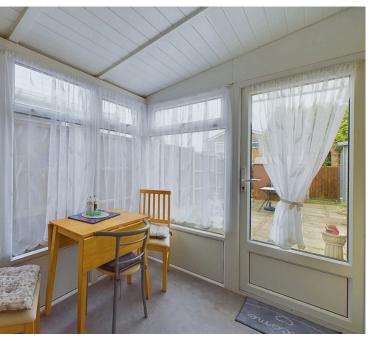

#### INTERNAL

The front door opens into a welcoming entrance hall, providing convenient access to all areas of the home. At the front of the property, you'll find two generously proportioned double bedrooms. The newly re-fitted shower room is both stylish and functional, featuring a shower cubicle, wash hand basin with built-in storage, light-up mirror, WC and a spacious airing cupboard with a radiator. The lounge offers a relaxed, comfortable space and leads seamlessly into the modern kitchen. The kitchen is well-appointed with elegant cream wall and base units, a sink with drainer, space for a fridge/freezer, built-in oven, gas hob and an integrated washing machine. A door from the kitchen provides access to the side of the property. From the lounge, a door opens into the sunroom, a bright and airy space with a radiator, door leading to the rear garden and an additional door leading into the garage.