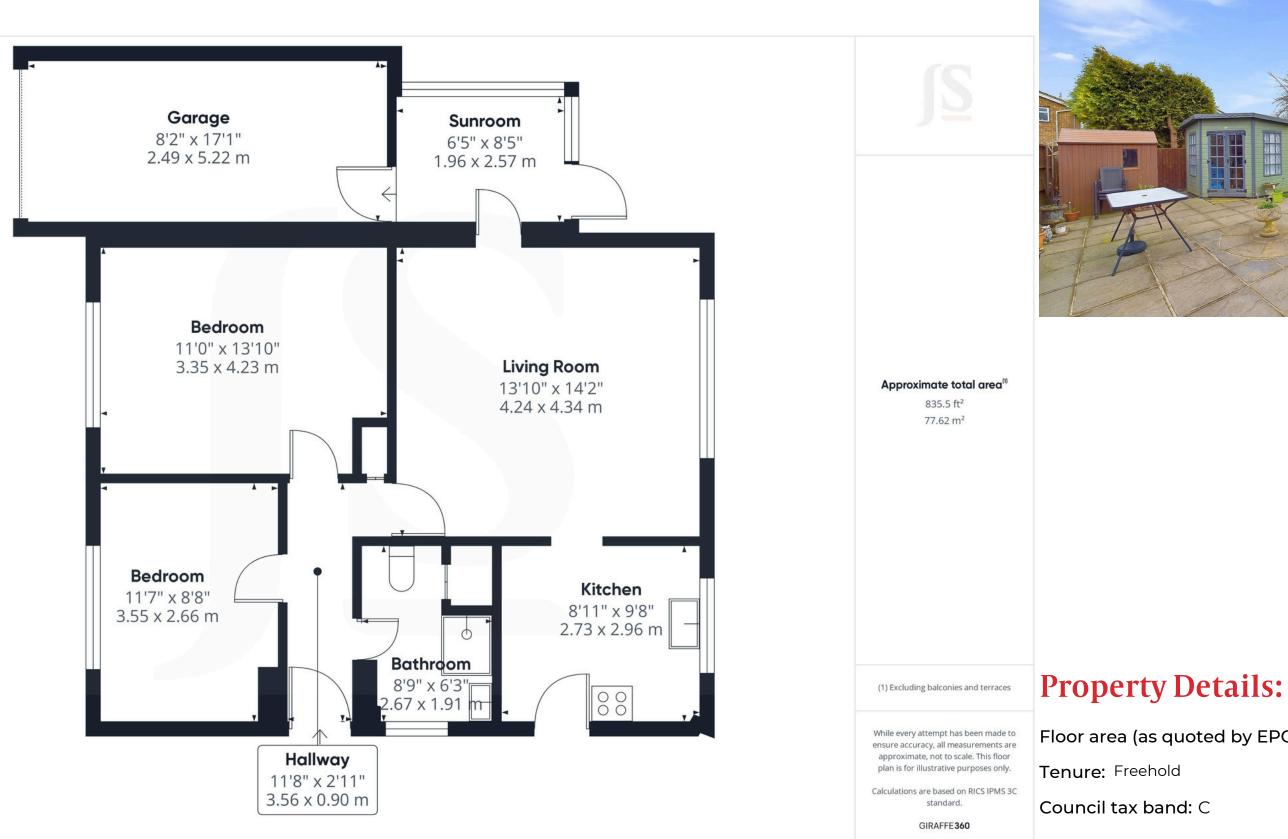

#### INTERNAL

The front door opens into a welcoming entrance hall, providing convenient access to all areas of the home. At the front of the property, you'll find two generously proportioned double bedrooms. The newly re-fitted shower room is both stylish and functional, featuring a shower cubicle, wash hand basin with built-in storage, light-up mirror, WC and a spacious airing cupboard with a radiator. The lounge offers a relaxed, comfortable space and leads seamlessly into the modern kitchen. The kitchen is well-appointed with elegant cream wall and base units, a sink with drainer, space for a fridge/freezer, built-in oven, gas hob and an integrated washing machine. A door from the kitchen provides access to the side of the property. From the lounge, a door opens into the sunroom, a bright and airy space with a radiator, door leading to the rear garden and an additional door leading into the garage.

#### EXTERNAL

The front of the property has been beautifully updated with laid paving slabs, providing ample off-road parking, as well as a driveway leading to the garage. The garage is equipped with an electric up-and-over door and features a practical mezzanine area with a ladder for additional storage. Inside the garage, there's space for a tumble dryer and plumbing for an American-style fridge/freezer with an ice dispenser. The rear garden is thoughtfully designed with newly laid paving, offering plenty of space for outdoor furniture and entertaining. A section of the garden is laid to lawn, complemented by a storage shed and a summer house with a new roof and charming double doors. Side access is conveniently provided via a timber gate, and the garden is bordered by a wall on one side for added privacy.

West Worthing Office 4 Wallace Parade | Goring Road | West Worthing | West Sussex | BN12 4AL 01903 506080 | westworthing@jacobs-steel.co.uk | jacobs-steel.co.uk

f 🞯 🎔 in 🗖

Floor area (as quoted by EPC: TBC sqft