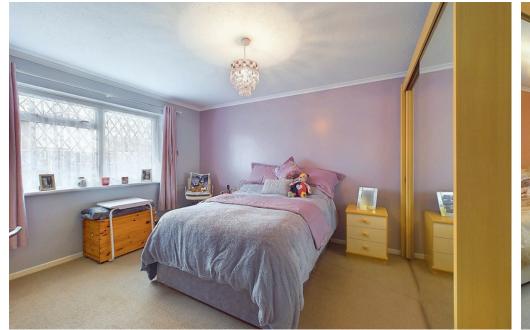

#### INTERNAL

The front door opens into a welcoming entrance hall, providing convenient access to all areas of the home. At the front of the property, you'll find two generously proportioned double bedrooms. The newly re-fitted shower room is both stylish and functional, featuring a shower cubicle, wash hand basin with built-in storage, light-up mirror, WC and a spacious airing cupboard with a radiator. The lounge offers a relaxed, comfortable space and leads seamlessly into the modern kitchen. The kitchen is well-appointed with elegant cream wall and base units, a sink with drainer, space for a fridge/freezer, built-in oven, gas hob and an integrated washing machine. A door from the kitchen provides access to the side of the property. From the lounge, a door opens into the sunroom, a bright and airy space with a radiator, door leading to the rear garden and an additional door leading into the garage.