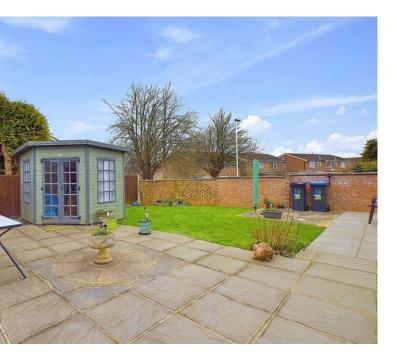

#### EXTERNAL

The front of the property has been beautifully updated with laid paving slabs, providing ample off-road parking, as well as a driveway leading to the garage. The garage is equipped with an electric up-and-over door and features a practical mezzanine area with a ladder for additional storage. Inside the garage, there's space for a tumble dryer and plumbing for an American-style fridge/freezer with an ice dispenser. The rear garden is thoughtfully designed with newly laid paving, offering plenty of space for outdoor furniture and entertaining. A section of the garden is laid to lawn, complemented by a storage shed and a summer house with a new roof and charming double doors. Side access is conveniently provided via a timber gate, and the garden is bordered by a wall on one side for added privacy.