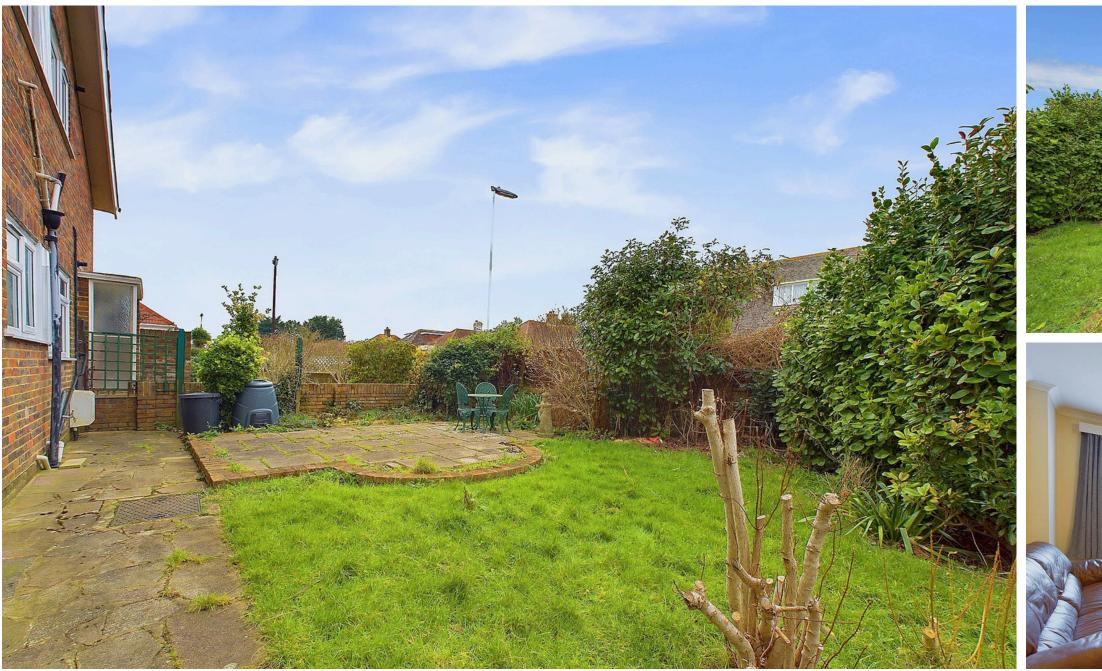

#### EXTERNAL

The property enjoys the advantage of a private front and side garden. The front garden has been thoughtfully designed with block paving, complemented by a striking palm tree, creating a low-maintenance yet stylish entrance. The side garden features a well-maintained lawn surrounded by mature shrubs and trees, offering a peaceful and private outdoor space. A garage, located in the rear compound, provides convenient storage or parking. Access to the garage compound is available via the rear door from the kitchen, ensuring ease of use and functionality.