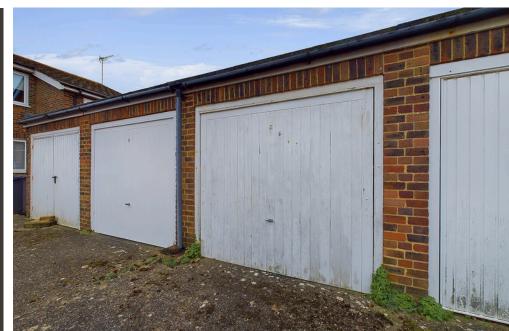

#### EXTERNAL

The property enjoys the advantage of a private front and side garden. The front garden has been thoughtfully designed with block paving, complemented by a striking palm tree, creating a low-maintenance yet stylish entrance. The side garden features a well-maintained lawn surrounded by mature shrubs and trees, offering a peaceful and private outdoor space. A garage, located in the rear compound, provides convenient storage or parking. Access to the garage compound is available via the rear door from the kitchen, ensuring ease of use and functionality.