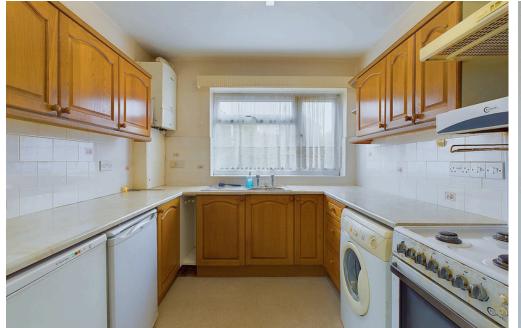

### INTERNAL

The property is accessed via a private front door, leading into a welcoming entrance hall with access to all rooms. The lounge, located at the front of the flat, is enhanced by fitted shutters and a charming feature fireplace surround, creating a cozy and stylish living space. Bedroom two is also positioned at the front, while the primary bedroom is located at the rear of the property. The primary bedroom benefits from fitted wardrobes, offering ample storage space. The shower room features a corner shower, wash hand basin, and WC, all presented in a clean and functional layout. Situated at the rear, the kitchen is equipped with a range of wall and base units, providing space for all necessary appliances. It also includes access to a convenient storage cupboard and a door leading out to the rear, offering ease of use and practicality.