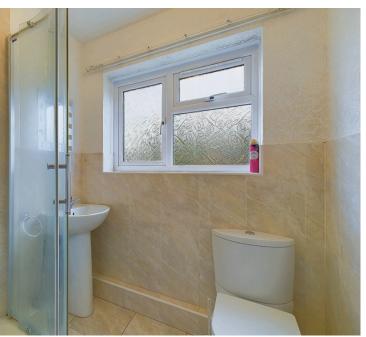

### INTERNAL

The property is accessed via a private front door, leading into a welcoming entrance hall with access to all rooms. The lounge, located at the front of the flat, is enhanced by fitted shutters and a charming feature fireplace surround, creating a cozy and stylish living space. Bedroom two is also positioned at the front, while the primary bedroom is located at the rear of the property. The primary bedroom benefits from fitted wardrobes, offering ample storage space. The shower room features a corner shower, wash hand basin, and WC, all presented in a clean and functional layout. Situated at the rear, the kitchen is equipped with a range of wall and base units, providing space for all necessary appliances. It also includes access to a convenient storage cupboard and a door leading out to the rear, offering ease of use and practicality.