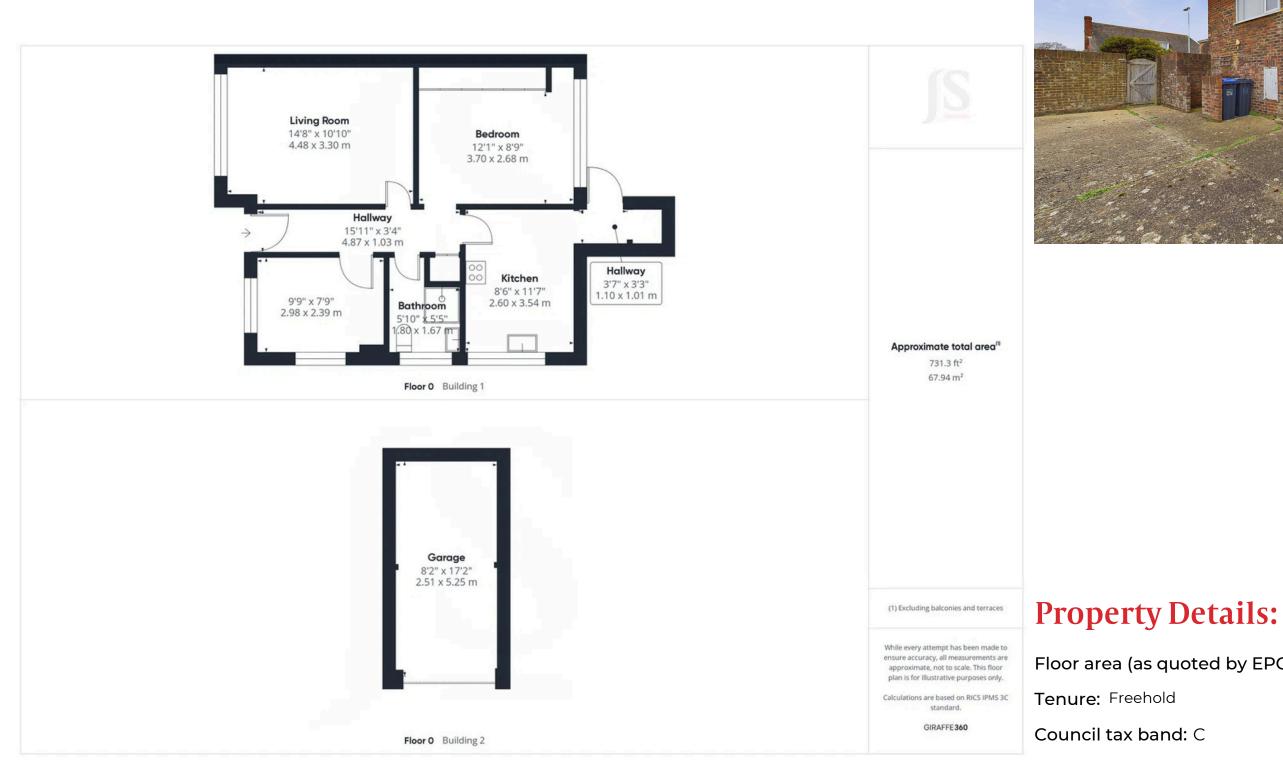

2 Bedrooms

l Bathrooms

**1 Reception Room** 

#### EXTERNAL

The property enjoys the advantage of a private front and side garden. The front garden has been thoughtfully designed with block paving, complemented by a striking palm tree, creating a low-maintenance yet stylish entrance. The side garden features a well-maintained lawn surrounded by mature shrubs and trees, offering a peaceful and private outdoor space. A garage, located in the rear compound, provides convenient storage or parking. Access to the garage compound is available via the rear door from the kitchen, ensuring ease of use and functionality.

West Worthing Office | 4 Wallace Parade | Goring Road | West Worthing | West Sussex | BN12 4AL 01903 506080 | westworthing@jacobs-steel.co.uk | jacobs-steel.co.uk

f 🞯 🎔 in 🖻

Floor area (as quoted by EPC: TBC sqft