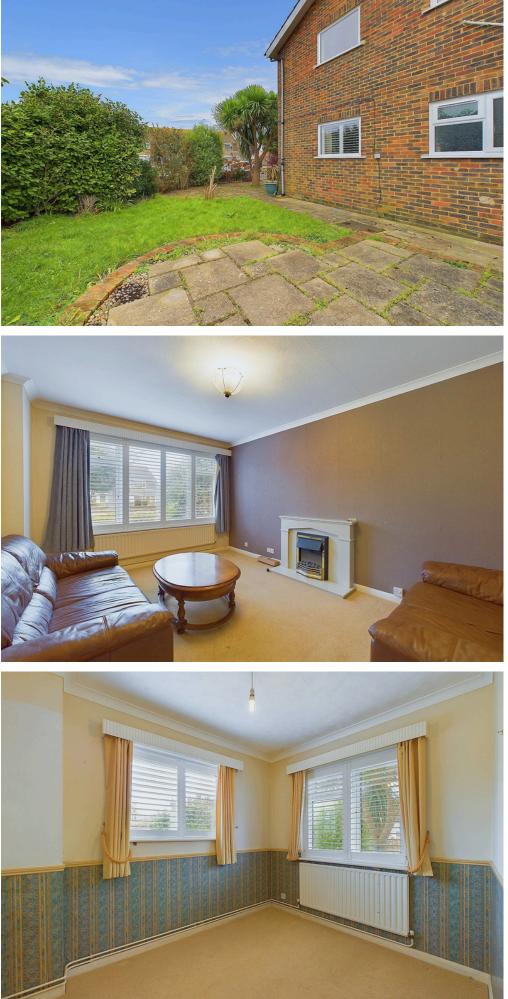

### INTERNAL

The property is accessed via a private front door, leading into a welcoming entrance hall with access to all rooms. The lounge, located at the front of the flat, is enhanced by fitted shutters and a charming feature fireplace surround, creating a cozy and stylish living space. Bedroom two is also positioned at the front, while the primary bedroom is located at the rear of the property. The primary bedroom benefits from fitted wardrobes, offering ample storage space. The shower room features a corner shower, wash hand basin, and WC, all presented in a clean and functional layout. Situated at the rear, the kitchen is equipped with a range of wall and base units, providing space for all necessary appliances. It also includes access to a convenient storage cupboard and a door leading out to the rear, offering ease of use and practicality.

#### EXTERNAL

The property enjoys the advantage of a private front and side garden. The front garden has been thoughtfully designed with block paving, complemented by a striking palm tree, creating a low-maintenance yet stylish entrance. The side garden features a well-maintained lawn surrounded by mature shrubs and trees, offering a peaceful and private outdoor space. A garage, located in the rear compound, provides convenient storage or parking. Access to the garage compound is available via the rear door from the kitchen, ensuring ease of use and functionality.