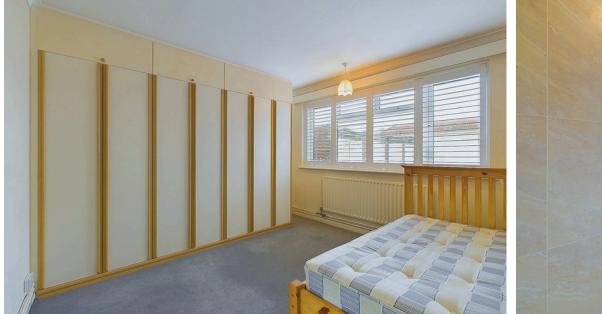

### INTERNAL

The property is accessed via a private front door, leading into a welcoming entrance hall with access to all rooms. The lounge, located at the front of the flat, is enhanced by fitted shutters and a charming feature fireplace surround, creating a cozy and stylish living space. Bedroom two is also positioned at the front, while the primary bedroom is located at the rear of the property. The primary bedroom benefits from fitted wardrobes, offering ample storage space. The shower room features a corner shower, wash hand basin, and WC, all presented in a clean and functional layout. Situated at the rear, the kitchen is equipped with a range of wall and base units, providing space for all necessary appliances. It also includes access to a convenient storage cupboard and a door leading out to the rear, offering ease of use and practicality.