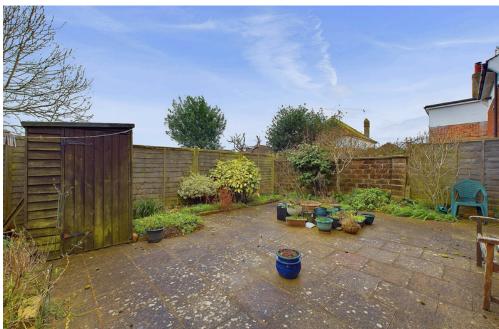

#### **EXTERNAL**

The front area features a paved layout complemented by floral borders, a pathway leading to the front door, and access to a side gate. The south-facing rear garden is also paved, adorned with floral borders, and includes a timber shed. It offers ample space for outdoor furniture, making it ideal for dining or relaxation.