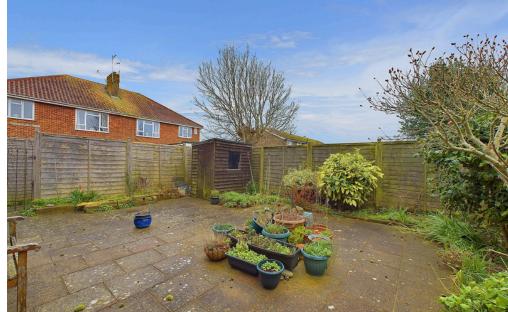

#### **EXTERNAL**

The front area features a paved layout complemented by floral borders, a pathway leading to the front door, and access to a side gate. The south-facing rear garden is also paved, adorned with floral borders, and includes a timber shed. It offers ample space for outdoor furniture, making it ideal for dining or relaxation.