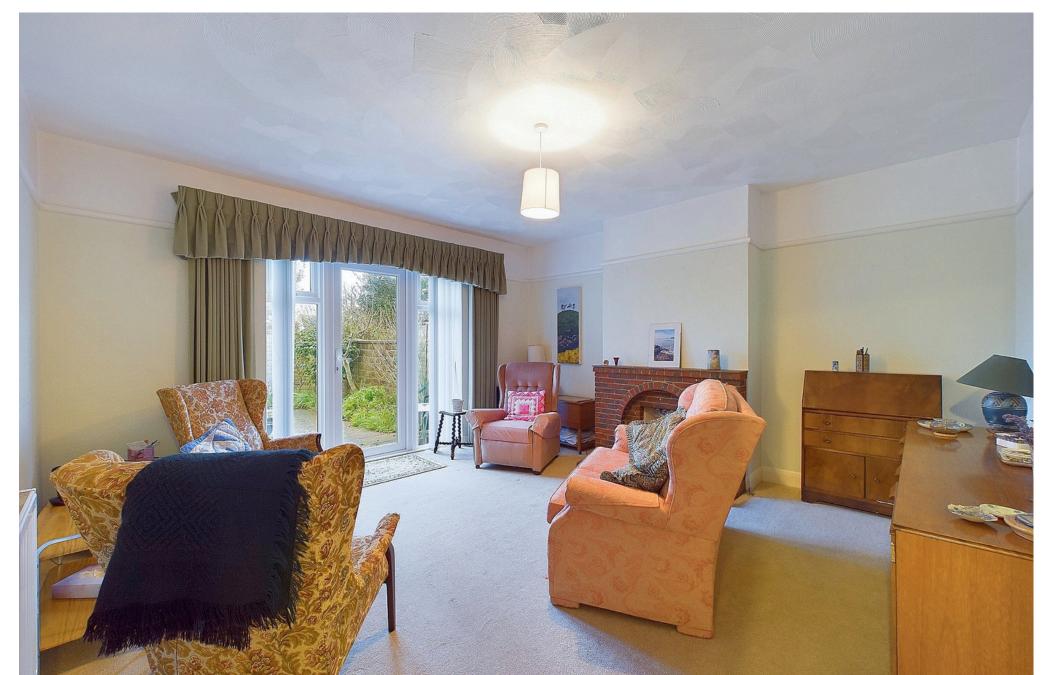

#### INTERNAL

The property features a private front door opening into an entrance porch, which leads to the main entrance hall. From here, you can access all rooms. At the front of the property, the primary bedroom boasts ample fitted wardrobes and a charming bay window. Adjacent to it is the second bedroom, which also benefits from a bay window, adding to the property's appeal. The lounge is positioned to face south, providing an abundance of natural light from the south facing window and door that open directly to the rear garden. creating a bright and inviting space. The shower room has been recently refurbished and includes a walk-in shower with a sleek glass screen, as well as a modern washbasin. The WC is conveniently located next to the shower room. The fitted kitchen offers a range of wall and base units, along with designated spaces for a fridge/freezer and washing machine. It also includes a built-in oven with a gas hob, a sink with a drainer, and access to a larder. Additionally, there is a cupboard housing the gas-fired combi boiler and a door leading out to the rear garden.