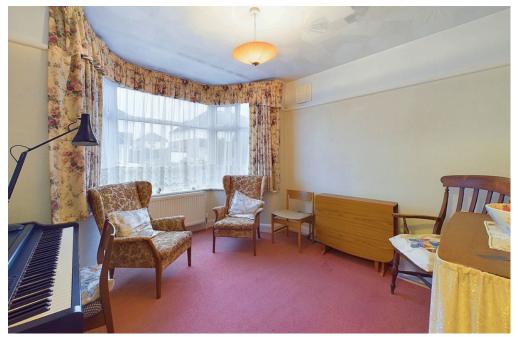

#### INTERNAL

The property features a private front door opening into an entrance porch, which leads to the main entrance hall. From here, you can access all rooms. At the front of the property, the primary bedroom boasts ample fitted wardrobes and a charming bay window. Adjacent to it is the second bedroom, which also benefits from a bay window, adding to the property's appeal. The lounge is positioned to face south, providing an abundance of natural light from the south facing window and door that open directly to the rear garden. creating a bright and inviting space. The shower room has been recently refurbished and includes a walk-in shower with a sleek glass screen, as well as a modern washbasin. The WC is conveniently located next to the shower room. The fitted kitchen offers a range of wall and base units, along with designated spaces for a fridge/freezer and washing machine. It also includes a built-in oven with a gas hob, a sink with a drainer, and access to a larder. Additionally, there is a cupboard housing the gas-fired combi boiler and a door leading out to the rear garden.