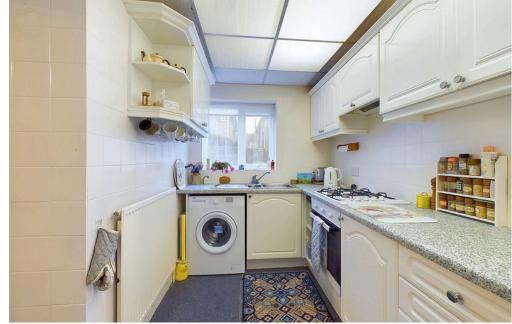

#### INTERNAL

The property features a private front door opening into an entrance porch, which leads to the main entrance hall. From here, you can access all rooms. At the front of the property, the primary bedroom boasts ample fitted wardrobes and a charming bay window. Adjacent to it is the second bedroom, which also benefits from a bay window, adding to the property's appeal. The lounge is positioned to face south, providing an abundance of natural light from the south facing window and door that open directly to the rear garden. creating a bright and inviting space. The shower room has been recently refurbished and includes a walk-in shower with a sleek glass screen, as well as a modern washbasin. The WC is conveniently located next to the shower room. The fitted kitchen offers a range of wall and base units, along with designated spaces for a fridge/freezer and washing machine. It also includes a built-in oven with a gas hob, a sink with a drainer, and access to a larder. Additionally, there is a cupboard housing the gas-fired combi boiler and a door leading out to the rear garden.