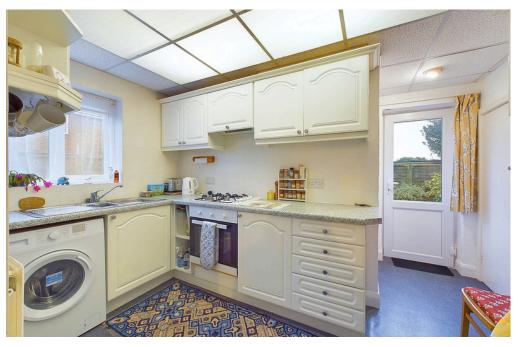

#### INTERNAL

The property features a private front door opening into an entrance porch, which leads to the main entrance hall. From here, you can access all rooms. At the front of the property, the primary bedroom boasts ample fitted wardrobes and a charming bay window. Adjacent to it is the second bedroom, which also benefits from a bay window, adding to the property's appeal. The lounge is positioned to face south, providing an abundance of natural light from the south facing window and door that open directly to the rear garden. creating a bright and inviting space. The shower room has been recently refurbished and includes a walk-in shower with a sleek glass screen, as well as a modern washbasin. The WC is conveniently located next to the shower room. The fitted kitchen offers a range of wall and base units, along with designated spaces for a fridge/freezer and washing machine. It also includes a built-in oven with a gas hob, a sink with a drainer, and access to a larder. Additionally, there is a cupboard housing the gas-fired combi boiler and a door leading out to the rear garden.