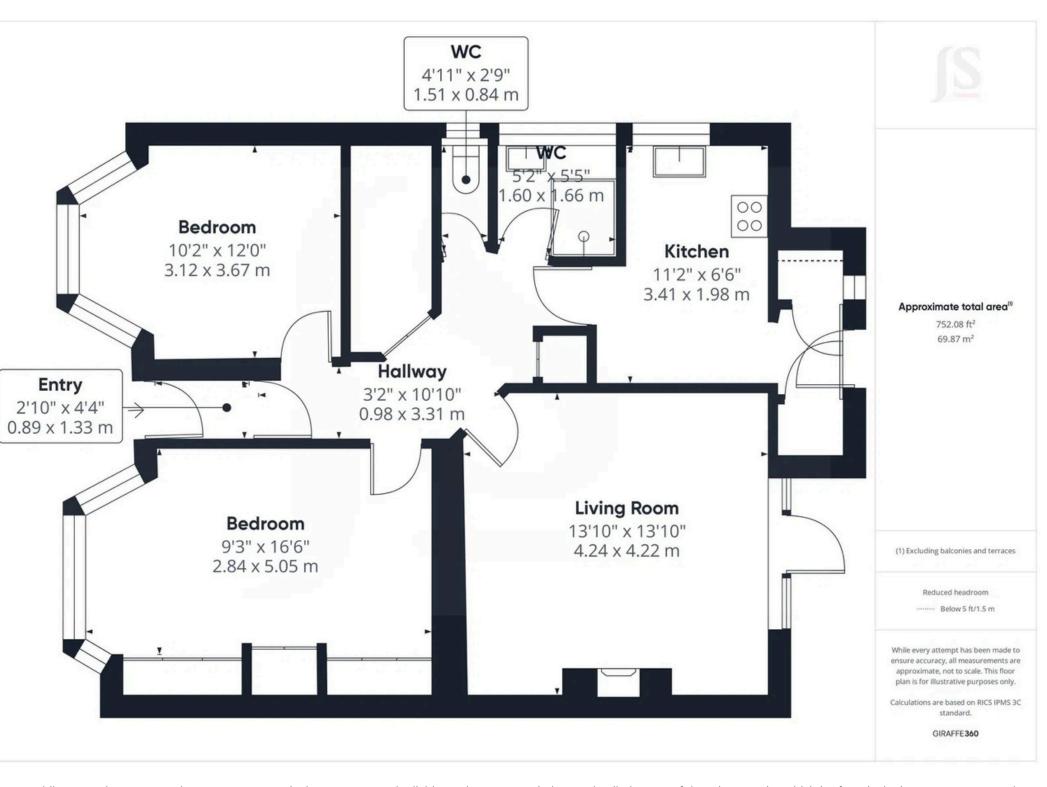

#### INTERNAL

The property features a private front door opening into an entrance porch, which leads to the main entrance hall. From here, you can access all rooms. At the front of the property, the primary bedroom boasts ample fitted wardrobes and a charming bay window. Adjacent to it is the second bedroom, which also benefits from a bay window, adding to the property's appeal. The lounge is positioned to face south, providing an abundance of natural light from the south facing window and door that open directly to the rear garden. creating a bright and inviting space. The shower room has been recently refurbished and includes a walk-in shower with a sleek glass screen, as well as a modern washbasin. The WC is conveniently located next to the shower room. The fitted kitchen offers a range of wall and base units, along with designated spaces for a fridge/freezer and washing machine. It also includes a built-in oven with a gas hob, a sink with a drainer, and access to a larder. Additionally, there is a cupboard housing the gas-fired combi boiler and a door leading out to the rear garden.

#### **EXTERNAL**

The front area features a paved layout complemented by floral borders, a pathway leading to the front door, and access to a side gate. The south-facing rear garden is also paved, adorned with floral borders, and includes a timber shed. It offers ample space for outdoor furniture, making it ideal for dining or relaxation.

# **Property Details:**

Floor area (as quoted by EPC: TBC sqft

Tenure: Freehold

Council tax band: B

Whilst we endeavour to make our property particulars accurate and reliable, we have not carried out a detailed survey. If there is any point which is of particular importance to you, please contact the offi ce and we will be pleased to check the information for you, particularly if you are contemplating travelling some distance. Whilst every effort has been made to ensure that any fl oorplans are correct and drawn as accurately as possible, they are to be used for layout and identifi cation purposes only and are not drawn to scale. The services, where applicable, including electrical equipment and other appliances have not been tested and no warranty can be given that they are in working order, even where described in these particulars. Carpets, curtains, furnishings, gas fi res, electrical goods/fi ttings or other fi xtures, unless expressly mentioned, are not necessarily included with the property.