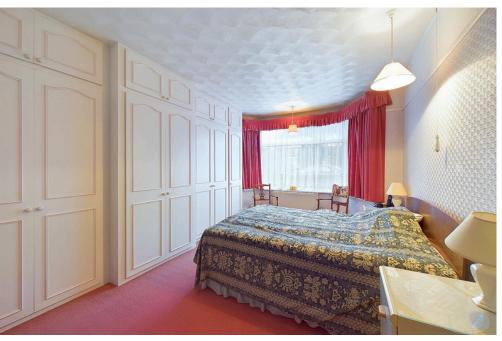

#### INTERNAL

The property features a private front door opening into an entrance porch, which leads to the main entrance hall. From here, you can access all rooms. At the front of the property, the primary bedroom boasts ample fitted wardrobes and a charming bay window. Adjacent to it is the second bedroom, which also benefits from a bay window, adding to the property's appeal. The lounge is positioned to face south, providing an abundance of natural light from the south facing window and door that open directly to the rear garden. creating a bright and inviting space. The shower room has been recently refurbished and includes a walk-in shower with a sleek glass screen, as well as a modern washbasin. The WC is conveniently located next to the shower room. The fitted kitchen offers a range of wall and base units, along with designated spaces for a fridge/freezer and washing machine. It also includes a built-in oven with a gas hob, a sink with a drainer, and access to a larder. Additionally, there is a cupboard housing the gas-fired combi boiler and a door leading out to the rear garden.