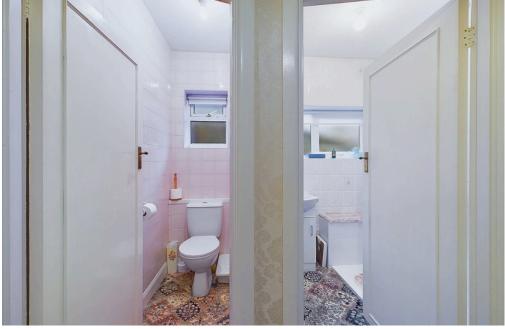

#### INTERNAL

The property features a private front door opening into an entrance porch, which leads to the main entrance hall. From here, you can access all rooms. At the front of the property, the primary bedroom boasts ample fitted wardrobes and a charming bay window. Adjacent to it is the second bedroom, which also benefits from a bay window, adding to the property's appeal. The lounge is positioned to face south, providing an abundance of natural light from the south facing window and door that open directly to the rear garden. creating a bright and inviting space. The shower room has been recently refurbished and includes a walk-in shower with a sleek glass screen, as well as a modern washbasin. The WC is conveniently located next to the shower room. The fitted kitchen offers a range of wall and base units, along with designated spaces for a fridge/freezer and washing machine. It also includes a built-in oven with a gas hob, a sink with a drainer, and access to a larder. Additionally, there is a cupboard housing the gas-fired combi boiler and a door leading out to the rear garden.