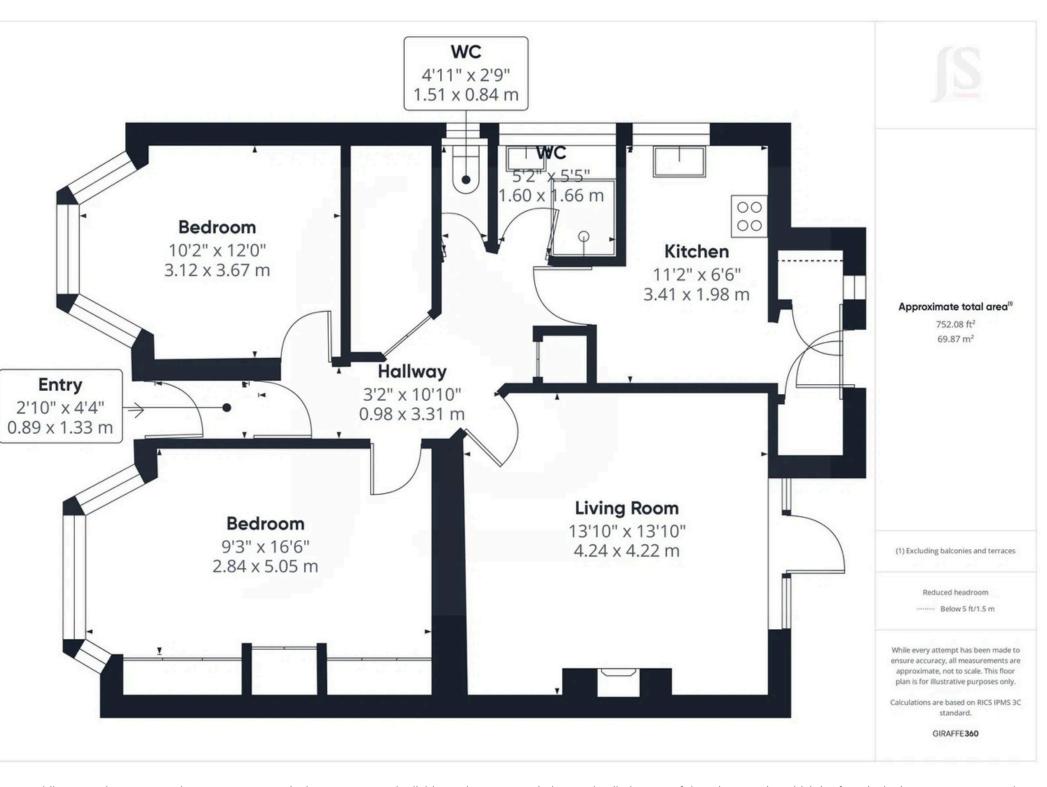

2 Bedrooms

1 Bathrooms

1 Reception Room

#### INTERNAL

The property features a private front door opening into an entrance porch, which leads to the main entrance hall. From here, you can access all rooms. At the front of the property, the primary bedroom boasts ample fitted wardrobes and a charming bay window. Adjacent to it is the second bedroom, which also benefits from a bay window, adding to the property's appeal. The lounge is positioned to face south, providing an abundance of natural light from the south facing window and door that open directly to the rear garden. creating a bright and inviting space. The shower room has been recently refurbished and includes a walk-in shower with a sleek glass screen, as well as a modern washbasin. The WC is conveniently located next to the shower room. The fitted kitchen offers a range of wall and base units, along with designated spaces for a fridge/freezer and washing machine. It also includes a built-in oven with a gas hob, a sink with a drainer, and access to a larder. Additionally, there is a cupboard housing the gas-fired combi boiler and a door leading out to the rear garden.

#### **EXTERNAL**

The front area features a paved layout complemented by floral borders, a pathway leading to the front door, and access to a side gate. The south-facing rear garden is also paved, adorned with floral borders, and includes a timber shed. It offers ample space for outdoor furniture, making it ideal for dining or relaxation.

# **Property Details:**

Floor area (as quoted by EPC: TBC sqft

Tenure: Freehold

Council tax band: B

Whilst we endeavour to make our property particulars accurate and reliable, we have not carried out a detailed survey. If there is any point which is of particular importance to you, please contact the offi ce and we will be pleased to check the information for you, particularly if you are contemplating travelling some distance. Whilst every effort has been made to ensure that any fl oorplans are correct and drawn as accurately as possible, they are to be used for layout and identifi cation purposes only and are not drawn to scale. The services, where applicable, including electrical equipment and other appliances have not been tested and no warranty can be given that they are in working order, even where described in these particulars. Carpets, curtains, furnishings, gas fi res, electrical goods/fi ttings or other fi xtures, unless expressly mentioned, are not necessarily included with the property.