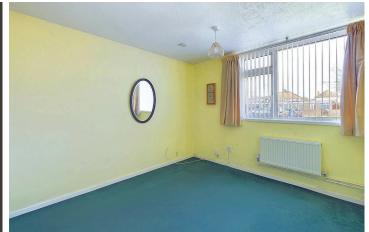

#### INTERNAL

The private front door opens to a small lobby space, a convenient area to hang coats and kick off shoes. Positioned to the front of the property and measuring a spacious 20'5" x 9'8" is the open plan kitchen/dining room providing ample space for a family sized dining table. The kitchen has been fitted with wall and floor mounted wooden units, laminate worksurfaces with space and provisions for white goods. With views and access overlooking the landscaped rear garden is another generously sized room, with the living space measuring 16'10" x 9'10". There are two double bedrooms, both with views overlooking the gardens and benefiting from fitted double wardrobes. Previously arranged as a bathroom is the shower/wet room fitted with a walk-in shower cubicle and hand wash basin. Adjacent is the separate w/c.