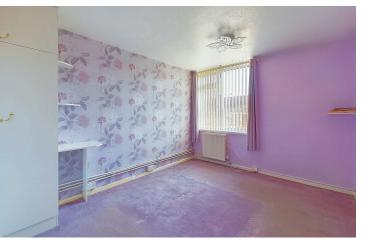

#### INTERNAL

The private front door opens to a small lobby space, a convenient area to hang coats and kick off shoes. Positioned to the front of the property and measuring a spacious 20'5" x 9'8" is the open plan kitchen/dining room providing ample space for a family sized dining table. The kitchen has been fitted with wall and floor mounted wooden units, laminate worksurfaces with space and provisions for white goods. With views and access overlooking the landscaped rear garden is another generously sized room, with the living space measuring 16'10" x 9'10". There are two double bedrooms, both with views overlooking the gardens and benefiting from fitted double wardrobes. Previously arranged as a bathroom is the shower/wet room fitted with a walk-in shower cubicle and hand wash basin. Adjacent is the separate w/c.