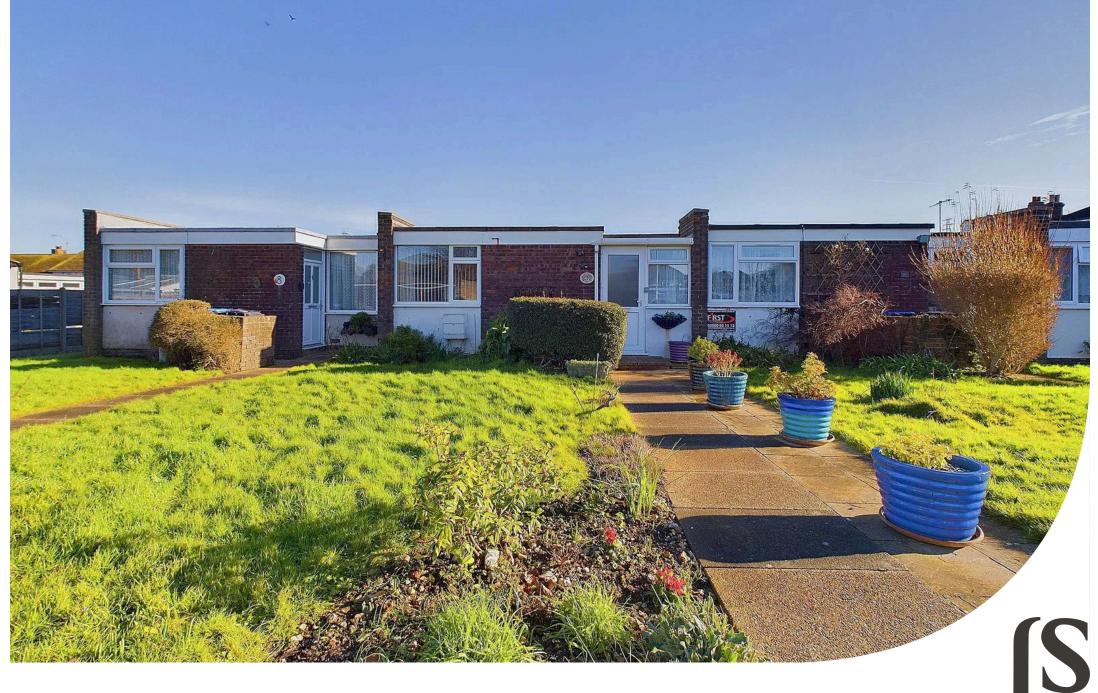

Dawes Close | Worthing | BN11 2LB Offers Over £260,000

Jacobs Steel are delighted to offer for sale this rarely available and deceptively spacious mid-terrace bungalow positioned in a quiet cul-de-sac in one of Worthing's most desirable locations. The property is close to shops, amenities, mainline train station and Worthing seafront. It boasts two double bedrooms, a generous living room, kitchen/diner, landscaped rear garden, brick built garage and is sold with no ongoing chain.

#### EXTERNAL

The property benefits from a lawned front garden with a number of borders planted with small shrubs and large established bushes. The landscaped rear garden provides a secluded, private area to enjoy this quiet, yet central location. Predominantly laid to lawn with a path and patios surrounding, there are a number of mature planted borders creating a cleverly designed garden that require low levels of maintenance despite its abundance of foliage. There is a brick built garage that is positioned close by which provides additional storage.

#### LOCATION

Situated In one of Worthing's sought-after areas the property is positioned in a cul-de-sac less than 500 metres from both Worthing Seafront and close the town centre, you'll be perfectly located to benefit from some of the best restaurants and cafes in the area. Close-by is the awardwinning leisure centre, Splashpoint that boasts two swimming pools, spa and gym. There are also three parks and a sea-inspired children's playground all located next to Splashpoint. Commuters are also well served with Worthing train station's offering regular services along the coast and London.