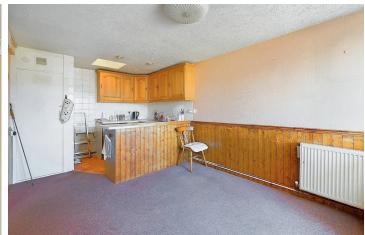

#### INTERNAL

The private front door opens to a small lobby space, a convenient area to hang coats and kick off shoes. Positioned to the front of the property and measuring a spacious 20'5" x 9'8" is the open plan kitchen/dining room providing ample space for a family sized dining table. The kitchen has been fitted with wall and floor mounted wooden units, laminate worksurfaces with space and provisions for white goods. With views and access overlooking the landscaped rear garden is another generously sized room, with the living space measuring 16'10" x 9'10". There are two double bedrooms, both with views overlooking the gardens and benefiting from fitted double wardrobes. Previously arranged as a bathroom is the shower/wet room fitted with a walk-in shower cubicle and hand wash basin. Adjacent is the separate w/c.