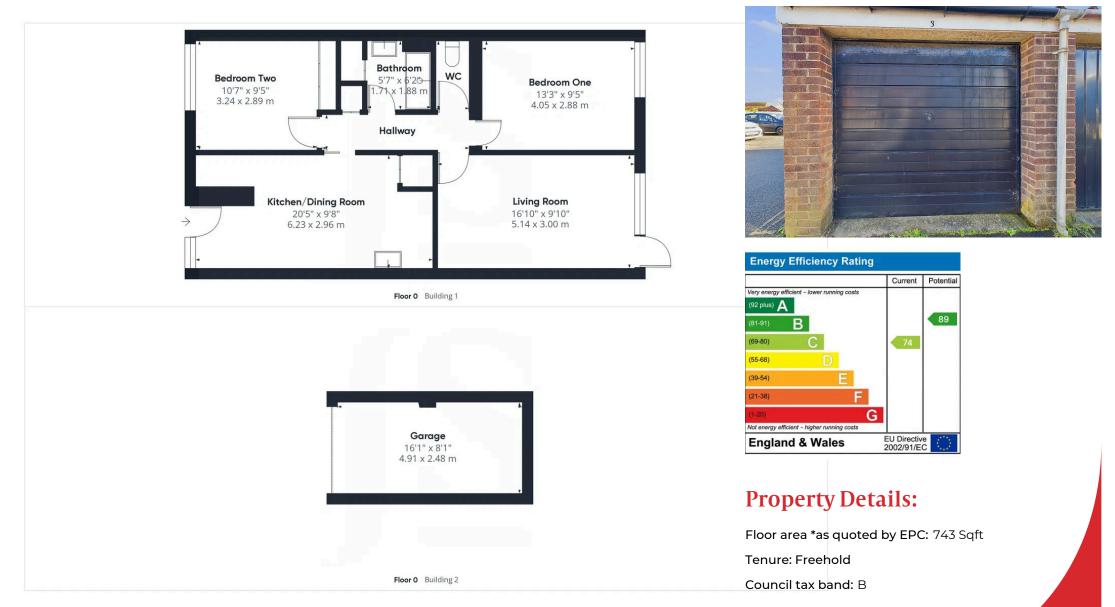

#### INTERNAL

The private front door opens to a small lobby space, a convenient area to hang coats and kick off shoes. Positioned to the front of the property and measuring a spacious 20'5" x 9'8" is the open plan kitchen/dining room providing ample space for a family sized dining table. The kitchen has been fitted with wall and floor mounted wooden units, laminate worksurfaces with space and provisions for white goods. With views and access overlooking the landscaped rear garden is another generously sized room, with the living space measuring 16'10" x 9'10". There are two double bedrooms, both with views overlooking the gardens and benefiting from fitted double wardrobes. Previously arranged as a bathroom is the shower/wet room fitted with a walk-in shower cubicle and hand wash basin. Adjacent is the separate w/c.

#### EXTERNAL

The property benefits from a lawned front garden with a number of borders planted with small shrubs and large established bushes. The landscaped rear garden provides a secluded, private area to enjoy this quiet, yet central location. Predominantly laid to lawn with a path and patios surrounding, there are a number of mature planted borders creating a cleverly designed garden that require low levels of maintenance despite its abundance of foliage. There is a brick built garage that is positioned close by which provides additional storage.