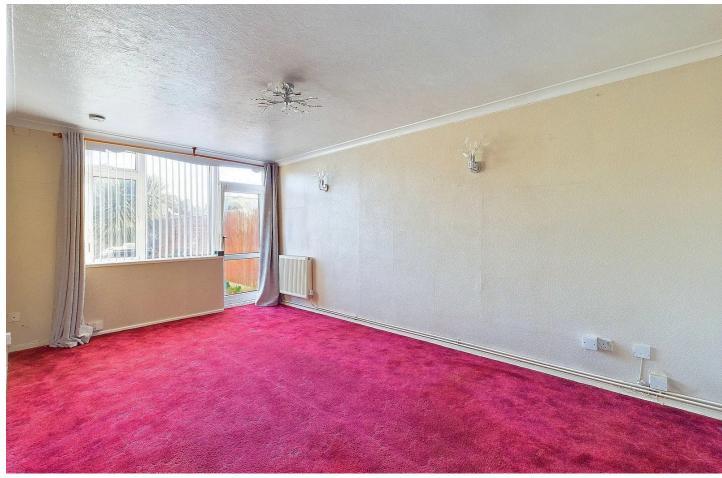

#### INTERNAL

The private front door opens to a small lobby space, a convenient area to hang coats and kick off shoes. Positioned to the front of the property and measuring a spacious 20'5" x 9'8" is the open plan kitchen/dining room providing ample space for a family sized dining table. The kitchen has been fitted with wall and floor mounted wooden units, laminate worksurfaces with space and provisions for white goods. With views and access overlooking the landscaped rear garden is another generously sized room, with the living space measuring 16'10" x 9'10". There are two double bedrooms, both with views overlooking the gardens and benefiting from fitted double wardrobes. Previously arranged as a bathroom is the shower/wet room fitted with a walk-in shower cubicle and hand wash basin. Adjacent is the separate w/c.