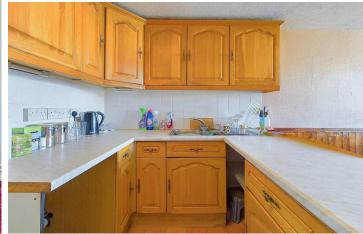

#### INTERNAL

The private front door opens to a small lobby space, a convenient area to hang coats and kick off shoes. Positioned to the front of the property and measuring a spacious 20'5" x 9'8" is the open plan kitchen/dining room providing ample space for a family sized dining table. The kitchen has been fitted with wall and floor mounted wooden units, laminate worksurfaces with space and provisions for white goods. With views and access overlooking the landscaped rear garden is another generously sized room, with the living space measuring 16'10" x 9'10". There are two double bedrooms, both with views overlooking the gardens and benefiting from fitted double wardrobes. Previously arranged as a bathroom is the shower/wet room fitted with a walk-in shower cubicle and hand wash basin. Adjacent is the separate w/c.