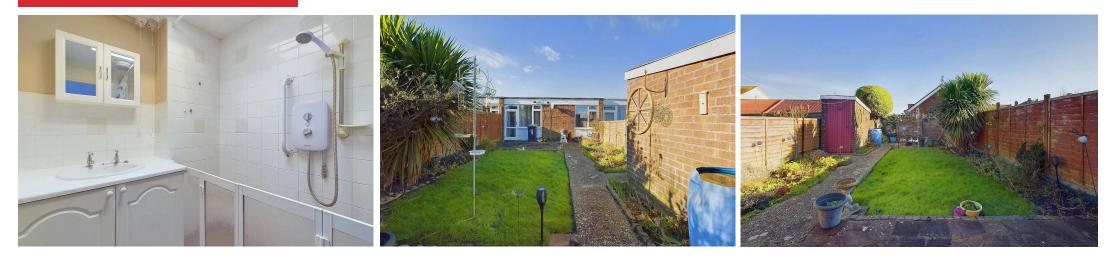

#### INTERNAL

The private front door opens to a small lobby space, a convenient area to hang coats and kick off shoes. Positioned to the front of the property and measuring a spacious 20'5" x 9'8" is the open plan kitchen/dining room providing ample space for a family sized dining table. The kitchen has been fitted with wall and floor mounted wooden units, laminate worksurfaces with space and provisions for white goods. With views and access overlooking the landscaped rear garden is another generously sized room, with the living space measuring 16'10" x 9'10". There are two double bedrooms, both with views overlooking the gardens and benefiting from fitted double wardrobes. Previously arranged as a bathroom is the shower/wet room fitted with a walk-in shower cubicle and hand wash basin. Adjacent is the separate w/c.

#### EXTERNAL

The property benefits from a lawned front garden with a number of borders planted with small shrubs and large established bushes. The landscaped rear garden provides a secluded, private area to enjoy this quiet, yet central location. Predominantly laid to lawn with a path and patios surrounding, there are a number of mature planted borders creating a cleverly designed garden that require low levels of maintenance despite its abundance of foliage. There is a brick built garage that is positioned close by which provides additional storage.