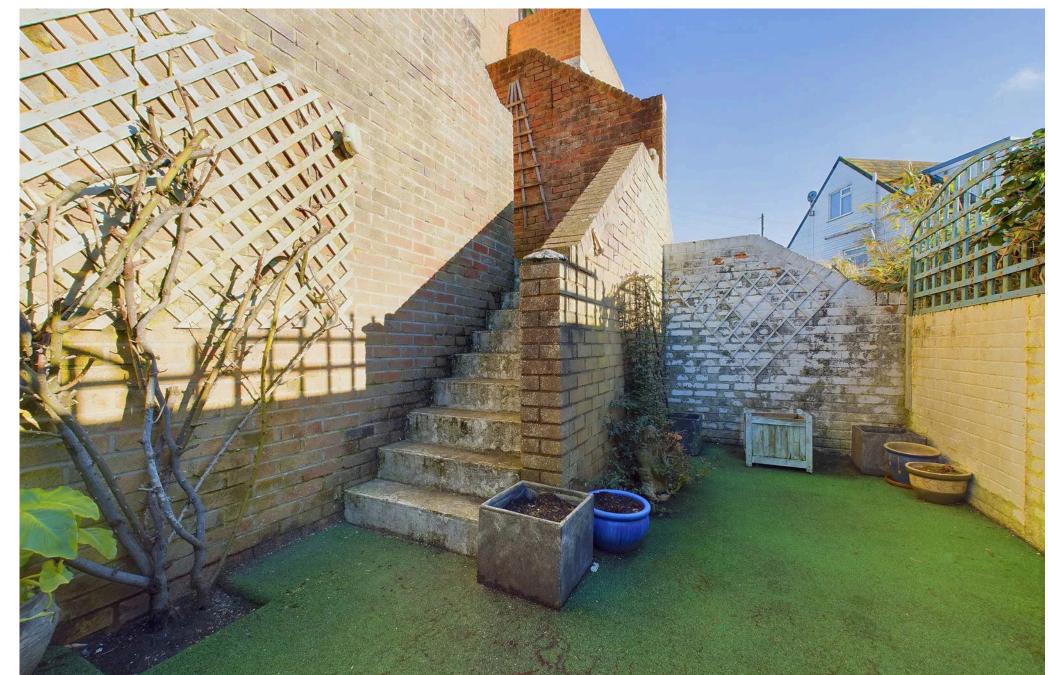

#### EXTERNAL

To the front, the benefits a single garage with storage above and ample space for visitors. The rear garden is a particular selling point of this home, imagine sipping your morning coffee or enjoying al fresco dining as you gaze out towards the sea. The direct space outside the lounge, is perfectly suited for a table and chairs, making it an ideal spot for relaxation and enjoyment. Descend a few steps to discover your own private garden patio, beautifully walled for added privacy. This tranquil oasis offers an excellent opportunity for gardening enthusiasts to add their own stamp in the form of bushes or shrubs, or those simply seeking a quiet place to unwind, offering a southerly aspect.