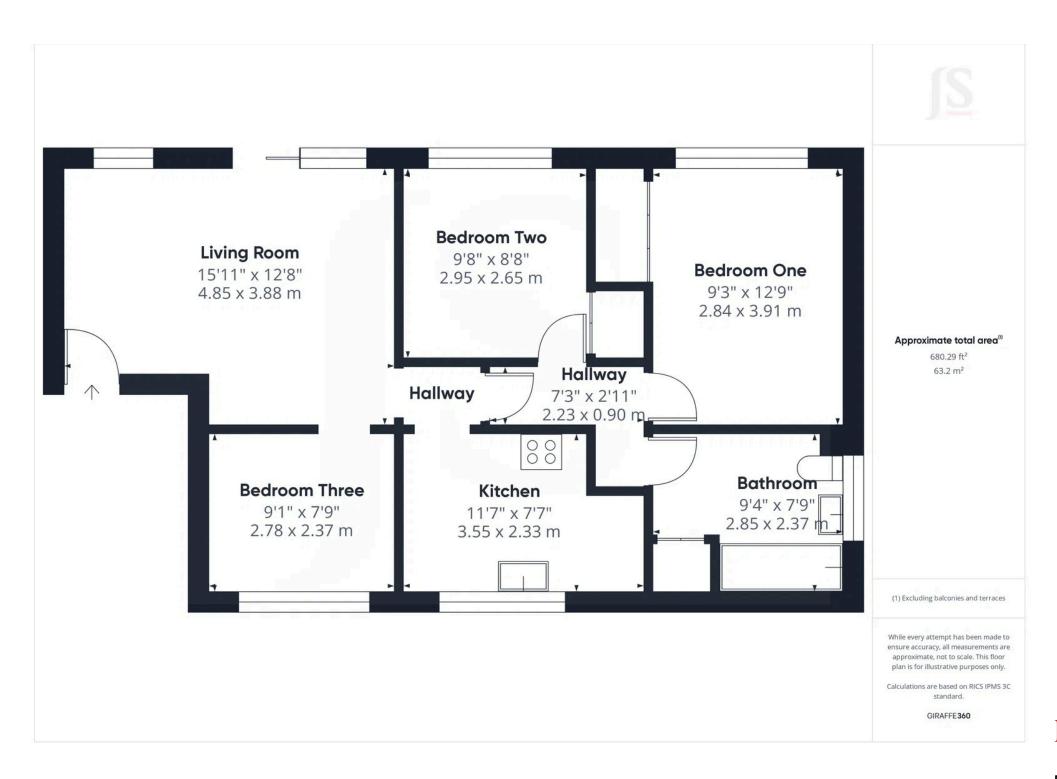

2 Bedrooms

1 Bathroom

**1 Reception Room** 

### INTERNAL

\*\*Deceptively Spacious Modern Apartment with Stunning Sea Views\*\*

Welcome to your dream coastal retreat! This beautifully presented three-bedroom apartment redefines modern living with its convenient layout and breathtaking direct sea views.

As you step inside, you'll be captivated by the spaciousness that

flows effortlessly throughout the home. One of the bedrooms has been thoughtfully transformed into a stylish dining room off of the lounge, perfect for entertaining friends and family.

The heart of this apartment is undoubtedly its expansive living area, where sliding doors invite you to step out onto a charming balcony/patio area.

Conveniently located, this property boasts easy access to public transport with a bus route just outside your door. A short stroll will lead you to the delightful Perch Cafe, where you can indulge in delicious treats while taking in more of that stunning seaside atmosphere. Additionally, Lancing town centre and station are within close proximity, ensuring all your daily needs are met with ease. Don't miss out on this exceptional opportunity! Whether you're looking for a serene family home or an enviable coastal escape, this apartment has it all. Schedule your viewing today and experience firsthand what makes this property truly special!

#### EXTERNAL

To the front, the benefits a single garage with storage above and ample space for visitors. The rear garden is a particular selling point of this home, imagine sipping your morning coffee or enjoying al fresco dining as you gaze out towards the sea. The direct space outside the lounge, is perfectly suited for a table and chairs, making it an ideal spot for relaxation and enjoyment. Descend a few steps to discover your own private garden patio, beautifully walled for added privacy. This tranquil oasis offers an excellent opportunity for gardening enthusiasts to add their own stamp in the form of bushes or shrubs, or those simply seeking a quiet place to unwind, offering a southerly aspect.