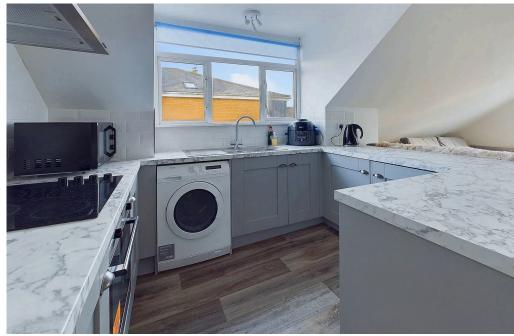

# **INTERNAL**

Upon entry you are welcomed into the generous open plan kitchen living room with sea views and access onto the south facing balcony. The kitchen is fitted with a range of base units with worksurfaces incorporating a breakfast bar, integrated undercounter fridge and freezer, ceramic hob with oven beneath and extractor fan above, one and a half bowl sink and drainer with mixer tap and space and plumbing for washing machine. The bedroom benefits from fitted wardrobes with mirrored sliding doors and additional built in storage cupboards - one housing the boiler. The modern bathroom is accessed from the bedroom and comprises panel enclosed bath with mixer tap and hand held shower attachment, button flush W.C and hand wash basin with mixer tap.