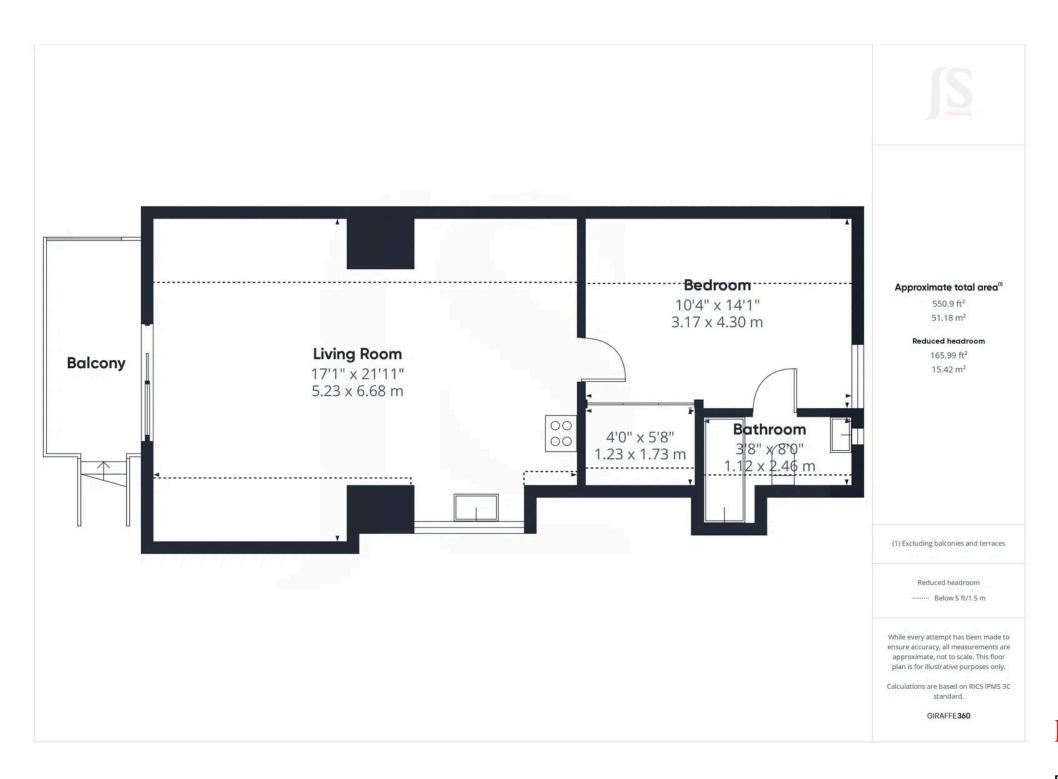

# **INTERNAL**

Upon entry you are welcomed into the generous open plan kitchen living room with sea views and access onto the south facing balcony. The kitchen is fitted with a range of base units with worksurfaces incorporating a breakfast bar, integrated undercounter fridge and freezer, ceramic hob with oven beneath and extractor fan above, one and a half bowl sink and drainer with mixer tap and space and plumbing for washing machine. The bedroom benefits from fitted wardrobes with mirrored sliding doors and additional built in storage cupboards - one housing the boiler. The modern bathroom is accessed from the bedroom and comprises panel enclosed bath with mixer tap and hand held shower attachment, button flush W.C and hand wash basin with mixer tap.

#### EXTERNAL

The property benefits from a private south facing balcony offering coastal and sea views from east to west. There is shared access through the garden directly to the beach. To the front of the property there is an unallocated off road parking space on a first come basis.

# **Property Details:**

Floor area (as quoted by EPC:

Tenure: Share Of Freehold

Council tax band: A

Whilst we endeavour to make our property particulars accurate and reliable, we have not carried out a detailed survey. If there is any point which is of particular importance to you, please contact the offi ce and we will be pleased to check the information for you, particularly if you are contemplating travelling some distance. Whilst every effort has been made to ensure that any fl oorplans are correct and drawn as accurately as possible, they are to be used for layout and identifi cation purposes only and are not drawn to scale. The services, where applicable, including electrical equipment and other appliances have not been tested and no warranty can be given that they are in working order, even where described in these particulars. Carpets, curtains, furnishings, gas fi res, electrical goods/ fi ttings or other fi xtures, unless expressly mentioned, are not necessarily included with the property.