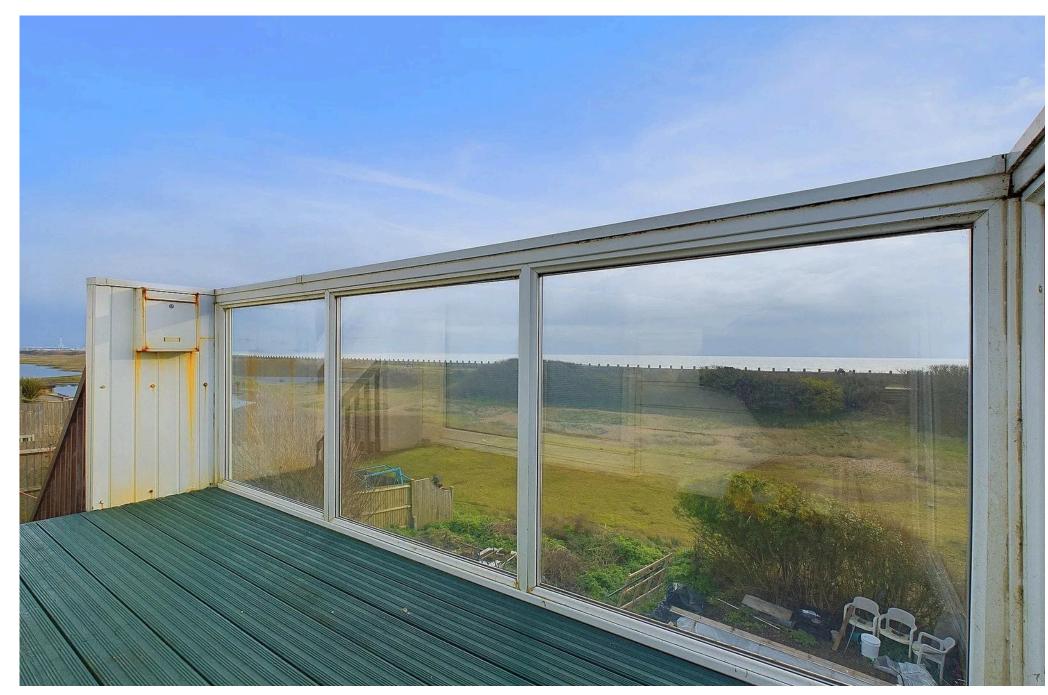

#### EXTERNAL

The property benefits from a private south facing balcony offering coastal and sea views from east to west. There is shared access through the garden directly to the beach. To the front of the property there is an unallocated off road parking space on a first come basis.