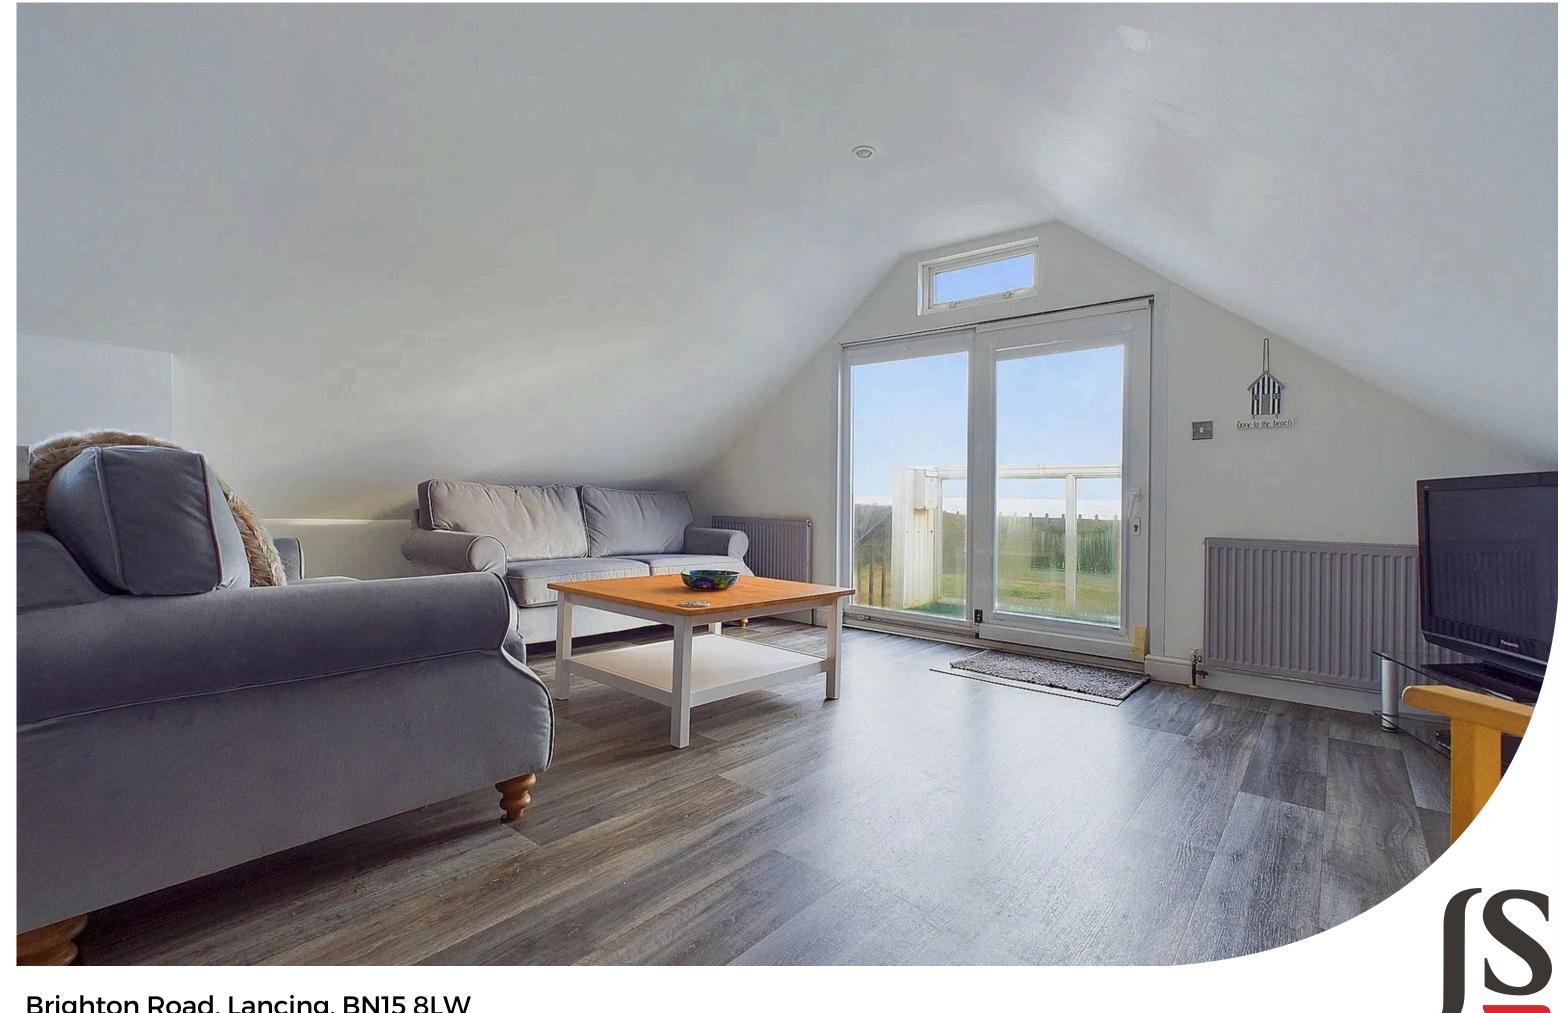

# **INTERNAL**

Upon entry you are welcomed into the generous open plan kitchen living room with sea views and access onto the south facing balcony. The kitchen is fitted with a range of base units with worksurfaces incorporating a breakfast bar, integrated undercounter fridge and freezer, ceramic hob with oven beneath and extractor fan above, one and a half bowl sink and drainer with mixer tap and space and plumbing for washing machine. The bedroom benefits from fitted wardrobes with mirrored sliding doors and additional built in storage cupboards - one housing the boiler. The modern bathroom is accessed from the bedroom and comprises panel enclosed bath with mixer tap and hand held shower attachment, button flush W.C and hand wash basin with mixer tap.