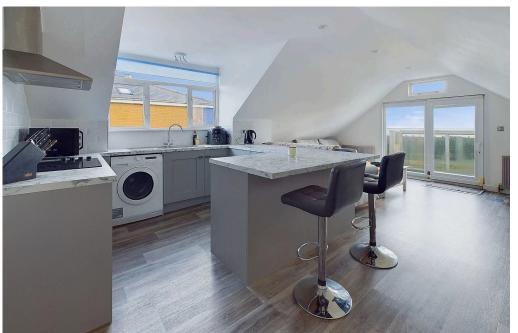

# **INTERNAL**

Upon entry you are welcomed into the generous open plan kitchen living room with sea views and access onto the south facing balcony. The kitchen is fitted with a range of base units with worksurfaces incorporating a breakfast bar, integrated undercounter fridge and freezer, ceramic hob with oven beneath and extractor fan above, one and a half bowl sink and drainer with mixer tap and space and plumbing for washing machine. The bedroom benefits from fitted wardrobes with mirrored sliding doors and additional built in storage cupboards - one housing the boiler. The modern bathroom is accessed from the bedroom and comprises panel enclosed bath with mixer tap and hand held shower attachment, button flush W.C and hand wash basin with mixer tap.