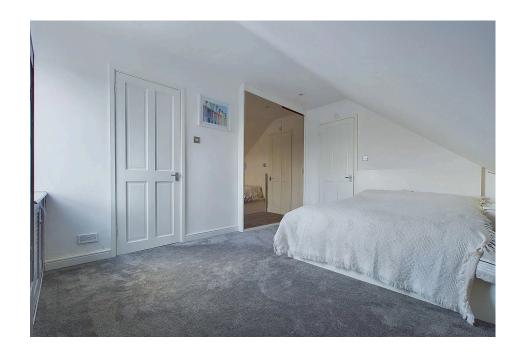

# **INTERNAL**

Upon entry you are welcomed into the generous open plan kitchen living room with sea views and access onto the south facing balcony. The kitchen is fitted with a range of base units with worksurfaces incorporating a breakfast bar, integrated undercounter fridge and freezer, ceramic hob with oven beneath and extractor fan above, one and a half bowl sink and drainer with mixer tap and space and plumbing for washing machine. The bedroom benefits from fitted wardrobes with mirrored sliding doors and additional built in storage cupboards - one housing the boiler. The modern bathroom is accessed from the bedroom and comprises panel enclosed bath with mixer tap and hand held shower attachment, button flush W.C and hand wash basin with mixer tap.