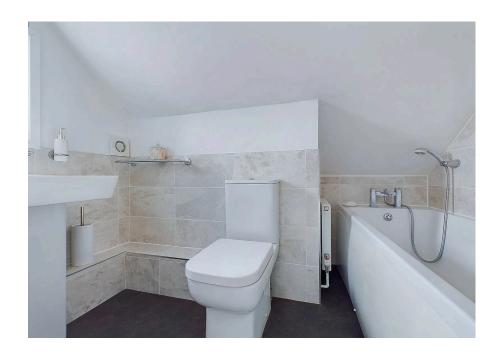

# **INTERNAL**

Upon entry you are welcomed into the generous open plan kitchen living room with sea views and access onto the south facing balcony. The kitchen is fitted with a range of base units with worksurfaces incorporating a breakfast bar, integrated undercounter fridge and freezer, ceramic hob with oven beneath and extractor fan above, one and a half bowl sink and drainer with mixer tap and space and plumbing for washing machine. The bedroom benefits from fitted wardrobes with mirrored sliding doors and additional built in storage cupboards - one housing the boiler. The modern bathroom is accessed from the bedroom and comprises panel enclosed bath with mixer tap and hand held shower attachment, button flush W.C and hand wash basin with mixer tap.