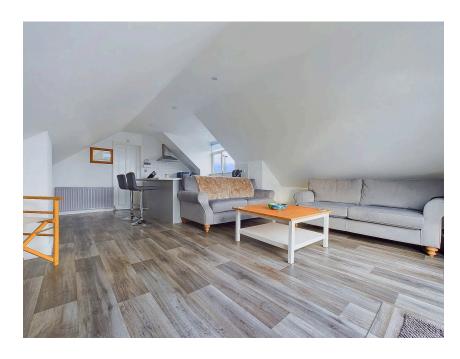

# **INTERNAL**

Upon entry you are welcomed into the generous open plan kitchen living room with sea views and access onto the south facing balcony. The kitchen is fitted with a range of base units with worksurfaces incorporating a breakfast bar, integrated undercounter fridge and freezer, ceramic hob with oven beneath and extractor fan above, one and a half bowl sink and drainer with mixer tap and space and plumbing for washing machine. The bedroom benefits from fitted wardrobes with mirrored sliding doors and additional built in storage cupboards - one housing the boiler. The modern bathroom is accessed from the bedroom and comprises panel enclosed bath with mixer tap and hand held shower attachment, button flush W.C and hand wash basin with mixer tap.