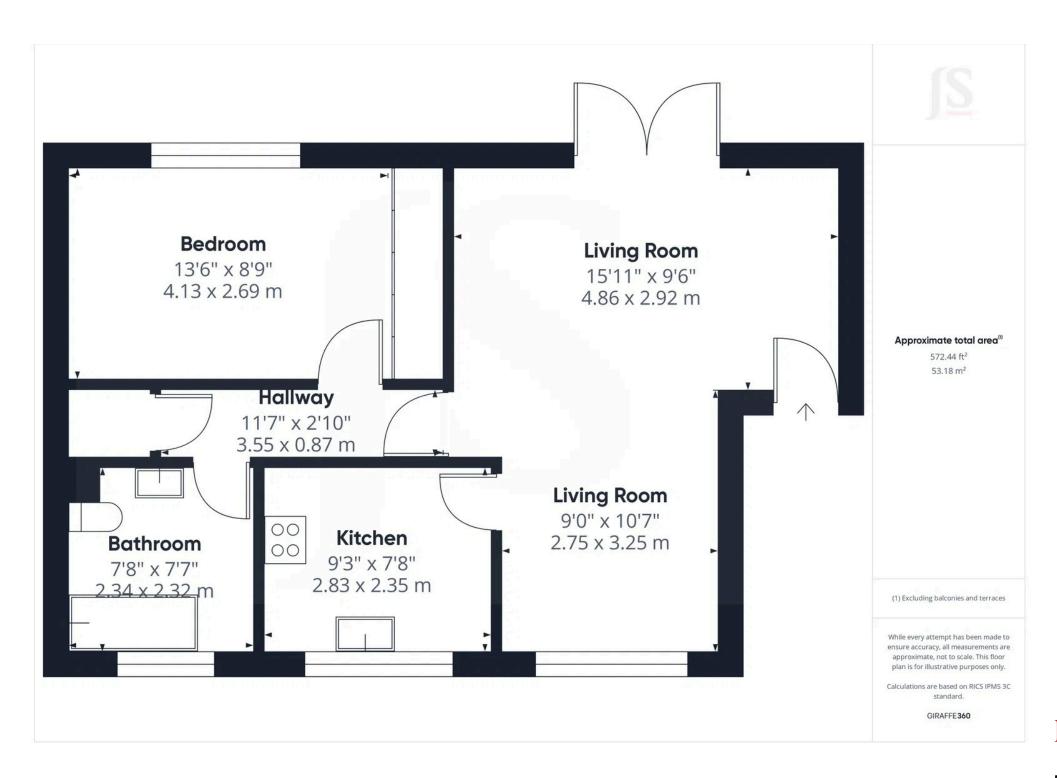

1 Bedroom

1 Bathroom

1 Reception Room

#### INTERNAL

The entry phone provides access into the communal hallway with stairs to the first floor and private front door to this larger than average one bedroom home. Walking into the generously proportioned sitting room, benefitting a dual aspect and looking out across to the sea. There is adequate space for furnishings and separate space for a dining table and chairs. The kitchen is just off of this room providing a range of eye and base level units and space for appliances. The double bedroom also benefits a sunny southerly aspect and has direct sea views with space for furnishings and a build in wardrobe with sliding mirrored doors. A good sized bathoom hosts a bath with shower over, pedestal wash hand basin, we and bidet.