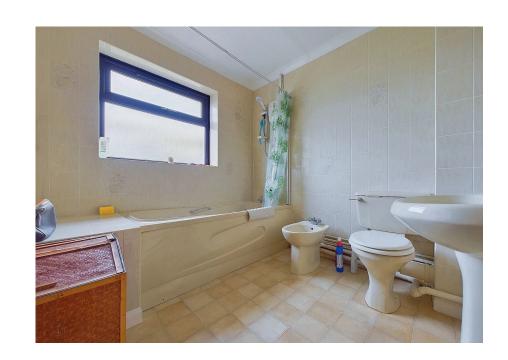

#### INTERNAL

The entry phone provides access into the communal hallway with stairs to the first floor and private front door to this larger than average one bedroom home. Walking into the generously proportioned sitting room, benefitting a dual aspect and looking out across to the sea. There is adequate space for furnishings and separate space for a dining table and chairs. The kitchen is just off of this room providing a range of eye and base level units and space for appliances. The double bedroom also benefits a sunny southerly aspect and has direct sea views with space for furnishings and a build in wardrobe with sliding mirrored doors. A good sized bathoom hosts a bath with shower over, pedestal wash hand basin, we and bidet.