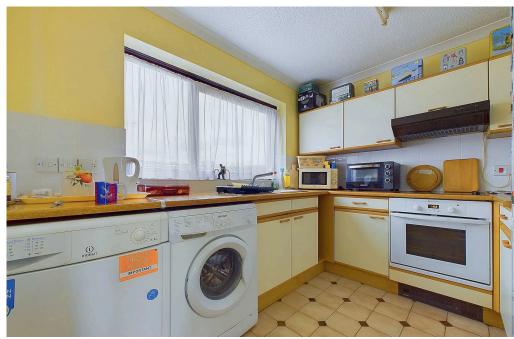

#### INTERNAL

The entry phone provides access into the communal hallway with stairs to the first floor and private front door to this larger than average one bedroom home. Walking into the generously proportioned sitting room, benefitting a dual aspect and looking out across to the sea. There is adequate space for furnishings and separate space for a dining table and chairs. The kitchen is just off of this room providing a range of eye and base level units and space for appliances. The double bedroom also benefits a sunny southerly aspect and has direct sea views with space for furnishings and a build in wardrobe with sliding mirrored doors. A good sized bathoom hosts a bath with shower over, pedestal wash hand basin, we and bidet.