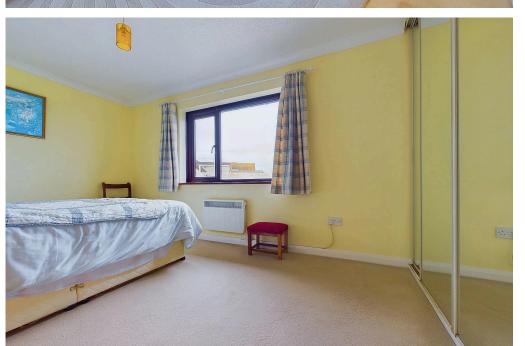

#### INTERNAL

The entry phone provides access into the communal hallway with stairs to the first floor and private front door to this larger than average one bedroom home. Walking into the generously proportioned sitting room, benefitting a dual aspect and looking out across to the sea. There is adequate space for furnishings and separate space for a dining table and chairs. The kitchen is just off of this room providing a range of eye and base level units and space for appliances. The double bedroom also benefits a sunny southerly aspect and has direct sea views with space for furnishings and a build in wardrobe with sliding mirrored doors. A good sized bathoom hosts a bath with shower over, pedestal wash hand basin, we and bidet.