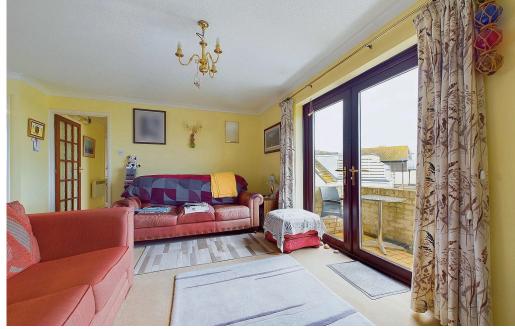

#### INTERNAL

The entry phone provides access into the communal hallway with stairs to the first floor and private front door to this larger than average one bedroom home. Walking into the generously proportioned sitting room, benefitting a dual aspect and looking out across to the sea. There is adequate space for furnishings and separate space for a dining table and chairs. The kitchen is just off of this room providing a range of eye and base level units and space for appliances. The double bedroom also benefits a sunny southerly aspect and has direct sea views with space for furnishings and a build in wardrobe with sliding mirrored doors. A good sized bathoom hosts a bath with shower over, pedestal wash hand basin, we and bidet.

#### **EXTERNAL**

To the rear is a southerly aspect sun trap private balcony with direct sea views, suitable for a table and chairs and to enjoy a morning coffee or watch the sun come down.

To the front there is an allocated parking space for this apartment and plenty of space for visitors.