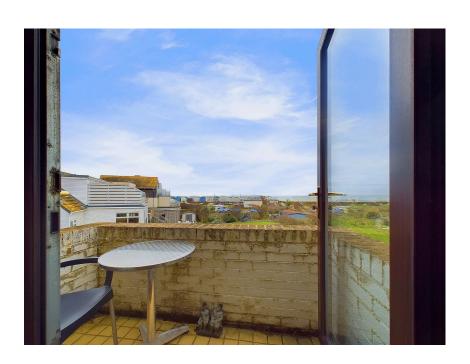

#### **EXTERNAL**

To the rear is a southerly aspect sun trap private balcony with direct sea views, suitable for a table and chairs and to enjoy a morning coffee or watch the sun come down.

To the front there is an allocated parking space for this apartment and plenty of space for visitors.