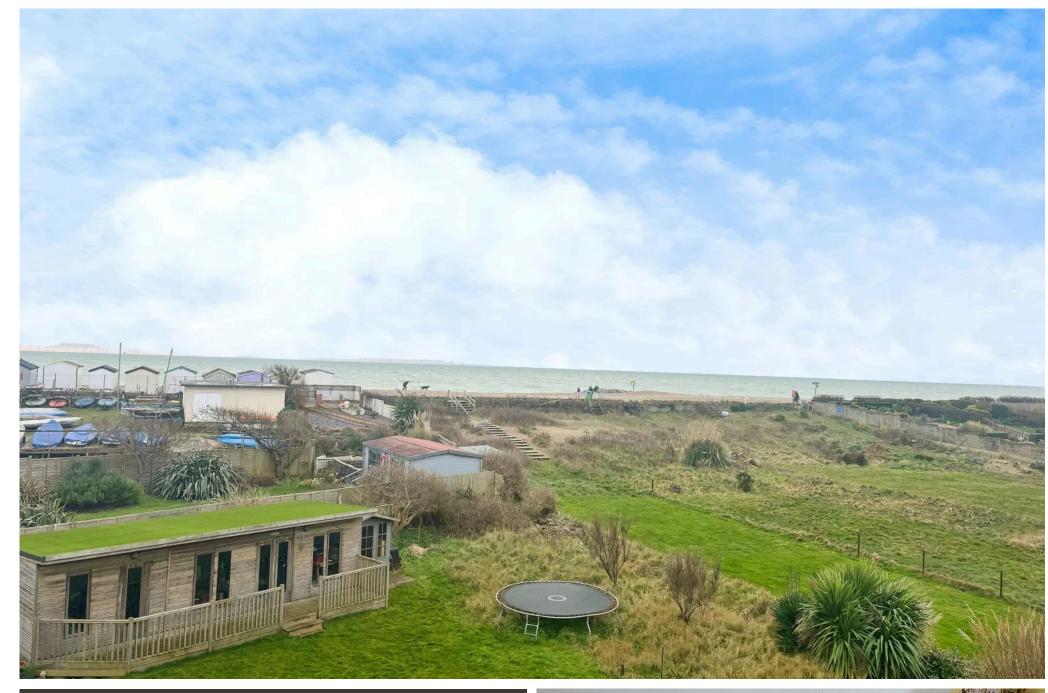

#### **EXTERNAL**

To the rear is a southerly aspect sun trap private balcony with direct sea views, suitable for a table and chairs and to enjoy a morning coffee or watch the sun come down.

To the front there is an allocated parking space for this apartment and plenty of space for visitors.

### **SITUATED**

Pebble View is situated on Brighton Road a stones throw from Lancing Beach. A short walk away is the ever popular Perch cafe and then Lancing town and station is also a short walk away. There is a bus stop directly outside the property giving access to Worthing, Brighton and further afield.