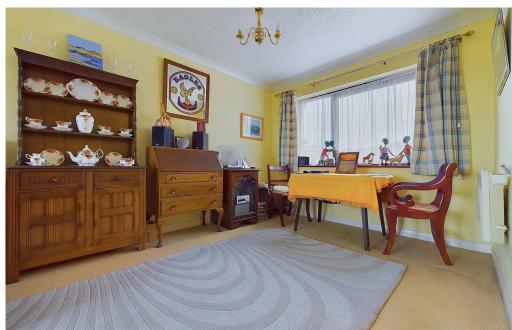

#### INTERNAL

The entry phone provides access into the communal hallway with stairs to the first floor and private front door to this larger than average one bedroom home. Walking into the generously proportioned sitting room, benefitting a dual aspect and looking out across to the sea. There is adequate space for furnishings and separate space for a dining table and chairs. The kitchen is just off of this room providing a range of eye and base level units and space for appliances. The double bedroom also benefits a sunny southerly aspect and has direct sea views with space for furnishings and a build in wardrobe with sliding mirrored doors. A good sized bathoom hosts a bath with shower over, pedestal wash hand basin, we and bidet.