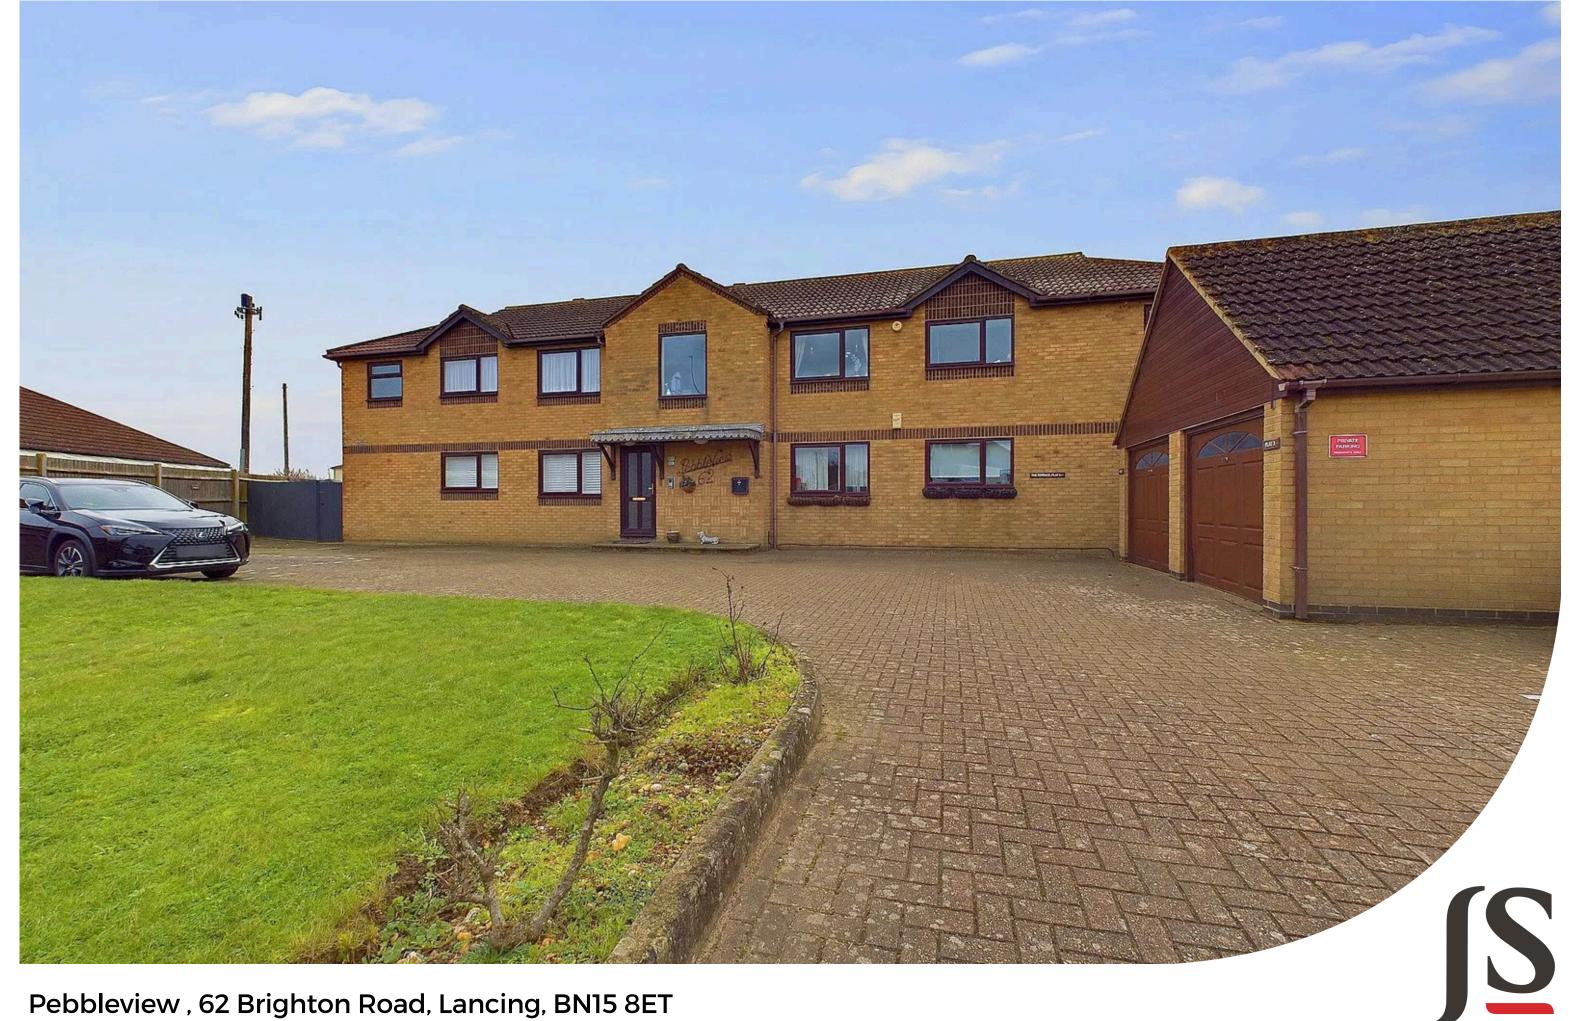

Pebbleview , 62 Brighton Road, Lancing, BN15 8E<sup>-1</sup> £250,000

Jacobs|Steel

An exceptionally sized one double bedroom seafront apartment benefitting private balcony and the lounge and bedroom benefitting direct sea views. Other benefits include a share of the freehold, low outgoings, remainder of a 999 year lease and being within walking distance of amenities.

### **SITUATED**

Pebble View is situated on Brighton Road a stones throw from Lancing Beach. A short walk away is the ever popular Perch cafe and then Lancing town and station is also a short walk away. There is a bus stop directly outside the property giving access to Worthing, Brighton and further afield.