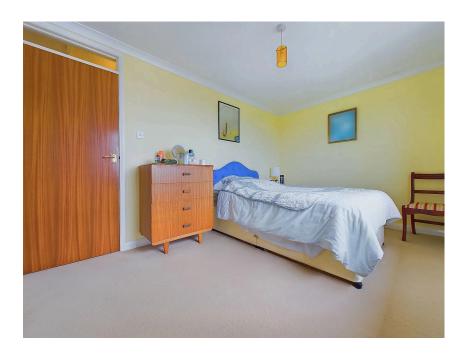

#### INTERNAL

The entry phone provides access into the communal hallway with stairs to the first floor and private front door to this larger than average one bedroom home. Walking into the generously proportioned sitting room, benefitting a dual aspect and looking out across to the sea. There is adequate space for furnishings and separate space for a dining table and chairs. The kitchen is just off of this room providing a range of eye and base level units and space for appliances. The double bedroom also benefits a sunny southerly aspect and has direct sea views with space for furnishings and a build in wardrobe with sliding mirrored doors. A good sized bathoom hosts a bath with shower over, pedestal wash hand basin, we and bidet.