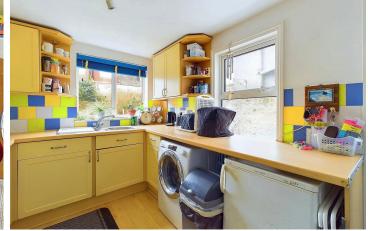

#### INTERNAL

The stained glass front door opens into the welcoming entrance hall, with access to all ground floor rooms and stairs rising to the first floor. To the front of the property is the living room, this room measures 12'1" x 9'10" and is an ideal space to be used a cosy snug during those winter months. The dining room measures a spacious 11'10" x 12'1", which has plenty of space for a family sized dining table alongside other free standing furniture. The kitchen has been fitted with an array of neutral wall and floor mounted units topped with oak laminated worktops, creating a smart finish with space and provisions for multiple white goods. To the first floor are two spacious double bedrooms measuring 11'10" x 12'6" and 11'9" x 12'6", both comfortably fitting a large double bed. The bathroom has been fitted with a three piece suite including a bath with overhead shower, toilet and hand wash basin.