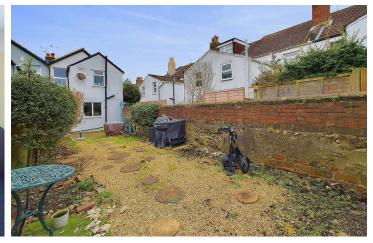

#### EXTERNAL

The front garden is enclosed with dwarf walls and has charming Victorian style black and red tiled path leading to the front door. The south facing rear garden has been predominately laid with shingle to maximize the low maintenance lifestyle, there is also a decked area at the top of the garden perfect for an outdoor table and chair.