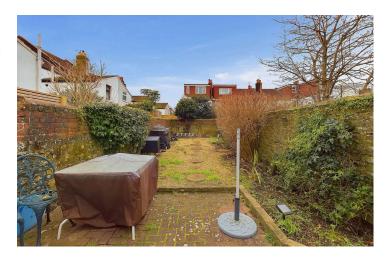

#### EXTERNAL

The front garden is enclosed with dwarf walls and has charming Victorian style black and red tiled path leading to the front door. The south facing rear garden has been predominately laid with shingle to maximize the low maintenance lifestyle, there is also a decked area at the top of the garden perfect for an outdoor table and chair.