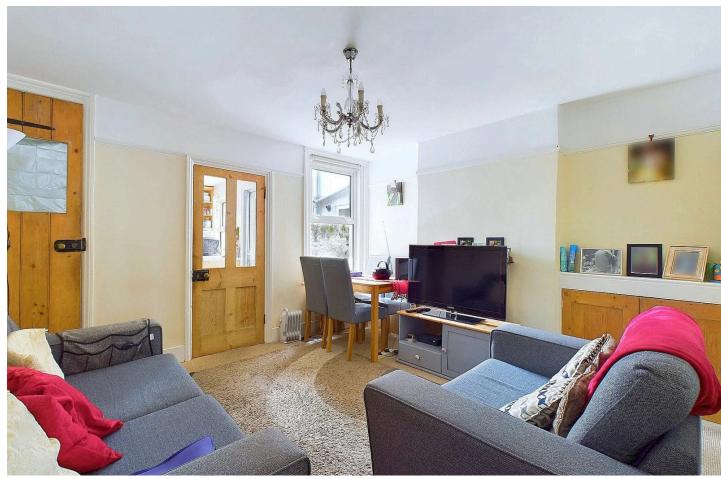

## 2 Reception Rooms

#### INTERNAL

The stained glass front door opens into the welcoming entrance hall, with access to all ground floor rooms and stairs rising to the first floor. To the front of the property is the living room, this room measures 12'1" x 9'10" and is an ideal space to be used a cosy snug during those winter months. The dining room measures a spacious 11'10" x 12'1", which has plenty of space for a family sized dining table alongside other free standing furniture. The kitchen has been fitted with an array of neutral wall and floor mounted units topped with oak laminated worktops, creating a smart finish with space and provisions for multiple white goods. To the first floor are two spacious double bedrooms measuring 11'10" x 12'6" and 11'9" x 12'6", both comfortably fitting a large double bed. The bathroom has been fitted with a three piece suite including a bath with overhead shower, toilet and hand wash basin.