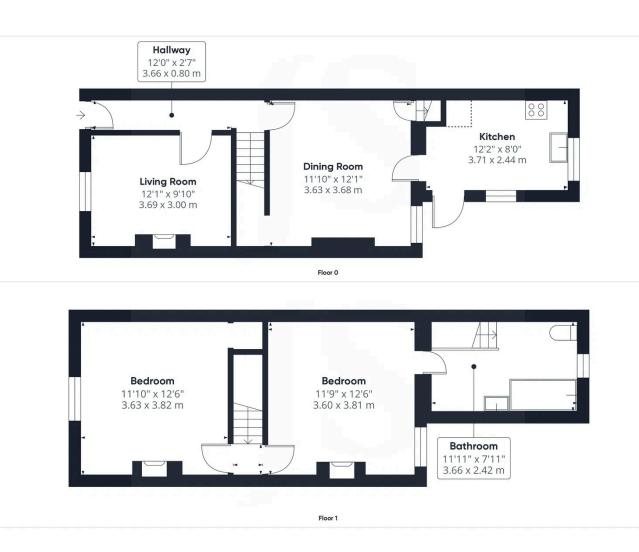

#### INTERNAL

The stained glass front door opens into the welcoming entrance hall, with access to all ground floor rooms and stairs rising to the first floor. To the front of the property is the living room, this room measures 12'1" x 9'10" and is an ideal space to be used a cosy snug during those winter months. The dining room measures a spacious 11'10" x 12'1", which has plenty of space for a family sized dining table alongside other free standing furniture. The kitchen has been fitted with an array of neutral wall and floor mounted units topped with oak laminated worktops, creating a smart finish with space and provisions for multiple white goods. To the first floor are two spacious double bedrooms measuring 11'10" x 12'6" and 11'9" x 12'6", both comfortably fitting a large double bed. The bathroom has been fitted with a three piece suite including a bath with overhead shower, toilet and hand wash basin.