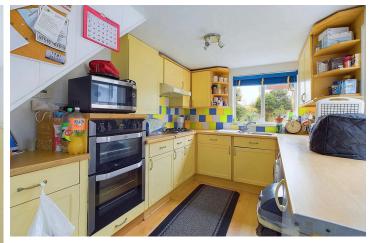

#### INTERNAL

The stained glass front door opens into the welcoming entrance hall, with access to all ground floor rooms and stairs rising to the first floor. To the front of the property is the living room, this room measures 12'1" x 9'10" and is an ideal space to be used a cosy snug during those winter months. The dining room measures a spacious 11'10" x 12'1", which has plenty of space for a family sized dining table alongside other free standing furniture. The kitchen has been fitted with an array of neutral wall and floor mounted units topped with oak laminated worktops, creating a smart finish with space and provisions for multiple white goods. To the first floor are two spacious double bedrooms measuring 11'10" x 12'6" and 11'9" x 12'6", both comfortably fitting a large double bed. The bathroom has been fitted with a three piece suite including a bath with overhead shower, toilet and hand wash basin.