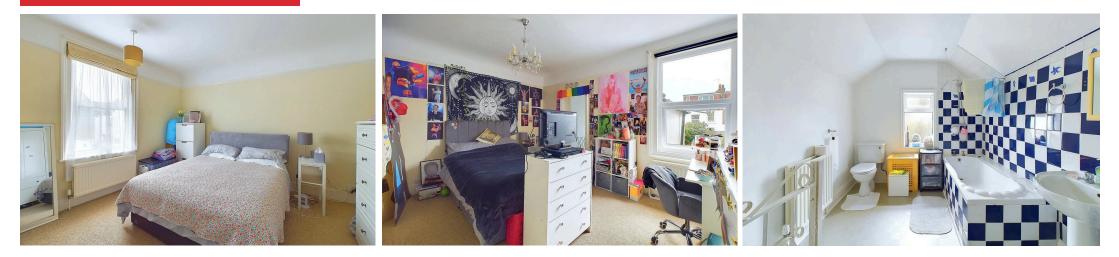

### Bathroom

#### INTERNAL

The stained glass front door opens into the welcoming entrance hall, with access to all ground floor rooms and stairs rising to the first floor. To the front of the property is the living room, this room measures 12'1" x 9'10" and is an ideal space to be used a cosy snug during those winter months. The dining room measures a spacious 11'10" x 12'1", which has plenty of space for a family sized dining table alongside other free standing furniture. The kitchen has been fitted with an array of neutral wall and floor mounted units topped with oak laminated worktops, creating a smart finish with space and provisions for multiple white goods. To the first floor are two spacious double bedrooms measuring 11'10" x 12'6" and 11'9" x 12'6", both comfortably fitting a large double bed. The bathroom has been fitted with a three piece suite including a bath with overhead shower, toilet and hand wash basin.