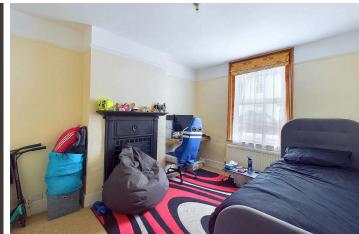

## 2 Reception Rooms

#### INTERNAL

The stained glass front door opens into the welcoming entrance hall, with access to all ground floor rooms and stairs rising to the first floor. To the front of the property is the living room, this room measures 12'1" x 9'10" and is an ideal space to be used a cosy snug during those winter months. The dining room measures a spacious 11'10" x 12'1", which has plenty of space for a family sized dining table alongside other free standing furniture. The kitchen has been fitted with an array of neutral wall and floor mounted units topped with oak laminated worktops, creating a smart finish with space and provisions for multiple white goods. To the first floor are two spacious double bedrooms measuring 11'10" x 12'6" and 11'9" x 12'6", both comfortably fitting a large double bed. The bathroom has been fitted with a three piece suite including a bath with overhead shower, toilet and hand wash basin.