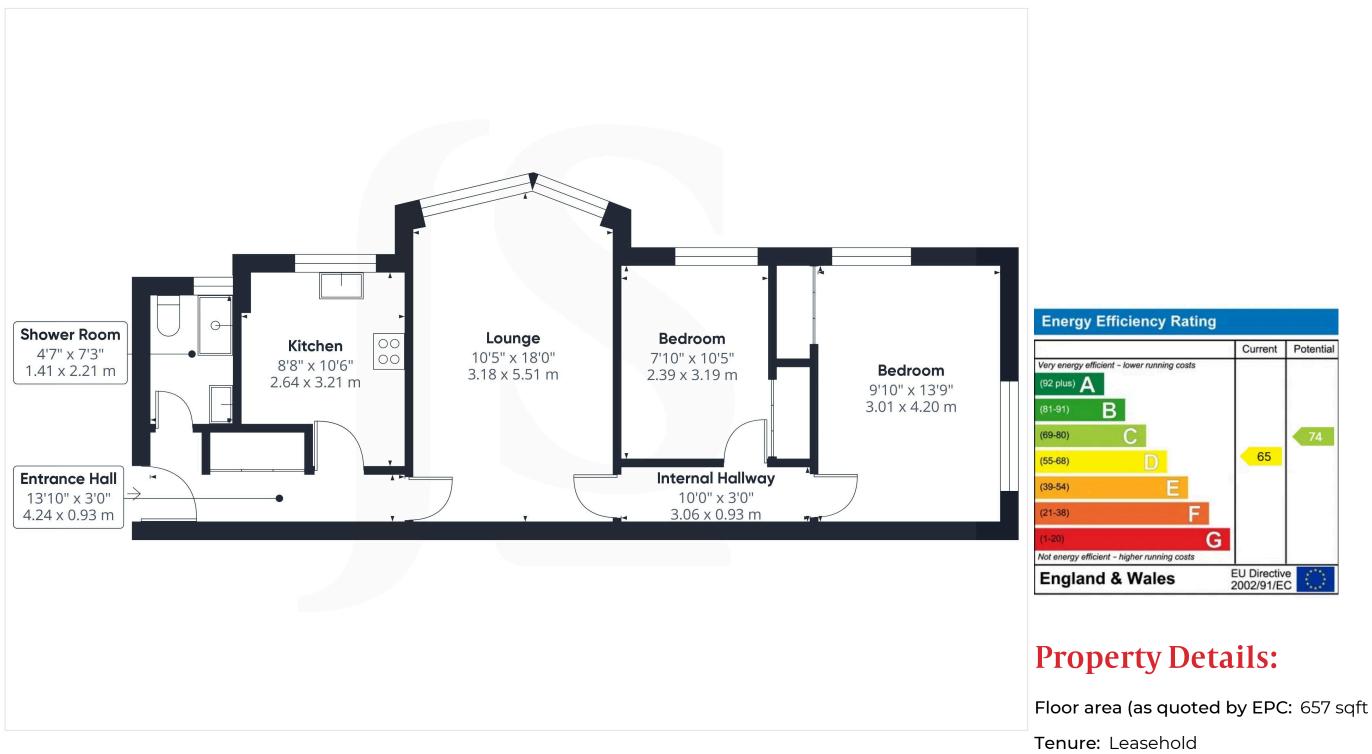

### INTERNAL

COMMUNAL ENTRANCE Communal hallway leading to private front door into:-

ENTRANCE HALL Comprising single light fitting, carpeted flooring, radiator, wall mounted telephone entry system, storage cupboards with hanging rail and slatted shelving, obscure timber framed window.

SHOWER ROOM West aspect. Comprising obscure glass pvcu double glazed window, single light fitting, ladder style towel rail, tiled flooring, tiled walls, low flush wc, hand wash basin with vanity unit below, walk in shower cubicle with integrated shower attachment over, extractor fan.

KITCHEN West aspect. Comprising pvcu double glazed window, laminate work surfaces with cupboards below and matching eye level cupboards, space and provision for ring cooker with extractor fan over, matching integrated cupboard housing wall mounted Ideal combination boiler, space and provision for fridge/freezer, space and provision for washing machine, inset one and a half bowl stainless steel sink unit with mixer mixer tap, tiled splashbacks, single light fitting with directable spotlights, vinyl flooring.

LOUNGE West aspect. Comprising pvcu double glazed window, radiator, carpeted flooring, single light fitting, feature electric fire with attractive marble hearth.

INTERNAL HALLWAY Comprising carpeted flooring, single light fitting.

BEDROOM TWO West aspect. Comprising pvcu double glazed window, radiator, single light fitting, carpeted flooring, fitted wardrobe with hanging rail and shelving.

DUAL ASPECT BEDROOM ONE North and West aspect. Comprising pvcu double glazed windows, two radiators, carpeted flooring, single light fitting, built in wardrobe with hanging rail and shelving. EXTERNAL

### TENURE

LEASE: 999 years from 25 Dec 1960 - Approximately 934 years remaining MAINTENANCE: £1578.86 per annum GROUND RENT: Peppercorn