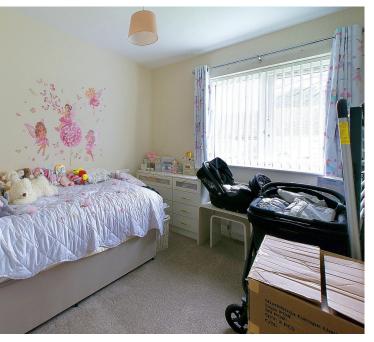

BEDROOM TWO West aspect. Comprising pvcu double glazed window, radiator, single light fitting, carpeted flooring, fitted wardrobe with hanging rail and shelving.

DUAL ASPECT BEDROOM ONE North and West aspect. Comprising pvcu double glazed windows, two radiators, carpeted flooring, single light fitting, built in wardrobe with hanging rail and shelving. EXTERNAL