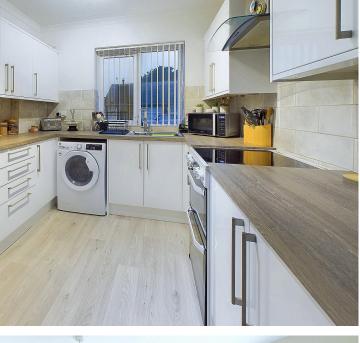

KITCHEN West aspect. Comprising pvcu double glazed window, laminate work surfaces with cupboards below and matching eye level cupboards, space and provision for ring cooker with extractor fan over, matching integrated cupboard housing wall mounted Ideal combination boiler, space and provision for fridge/freezer, space and provision for washing machine, inset one and a half bowl stainless steel sink unit with mixer mixer tap, tiled splashbacks, single light fitting with directable spotlights, vinyl flooring.