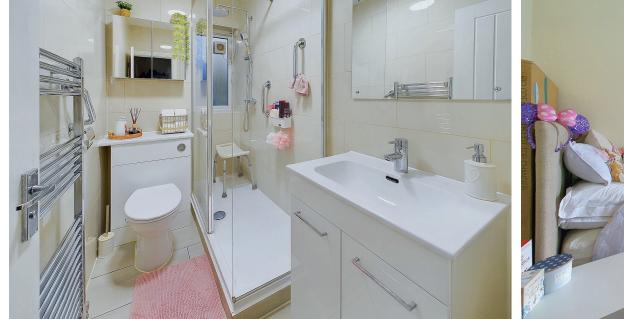

SHOWER ROOM West aspect. Comprising obscure glass pvcu double glazed window, single light fitting, ladder style towel rail, tiled flooring, tiled walls, low flush wc, hand wash basin with vanity unit below, walk in shower cubicle with integrated shower attachment over, extractor fan.