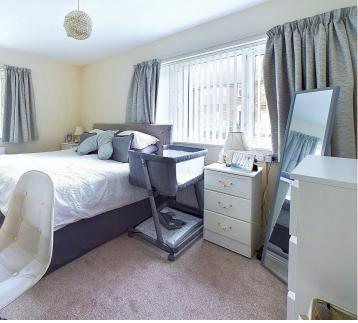

LOUNGE West aspect. Comprising pvcu double glazed window, radiator, carpeted flooring, single light fitting, feature electric fire with attractive marble hearth.

INTERNAL HALLWAY Comprising carpeted flooring, single light fitting.

BEDROOM TWO West aspect. Comprising pvcu double glazed window, radiator, single light fitting, carpeted flooring, fitted wardrobe with hanging rail and shelving.

DUAL ASPECT BEDROOM ONE North and West aspect. Comprising pvcu double glazed windows, two radiators, carpeted flooring, single light fitting, built in wardrobe with hanging rail and shelving. EXTERNAL