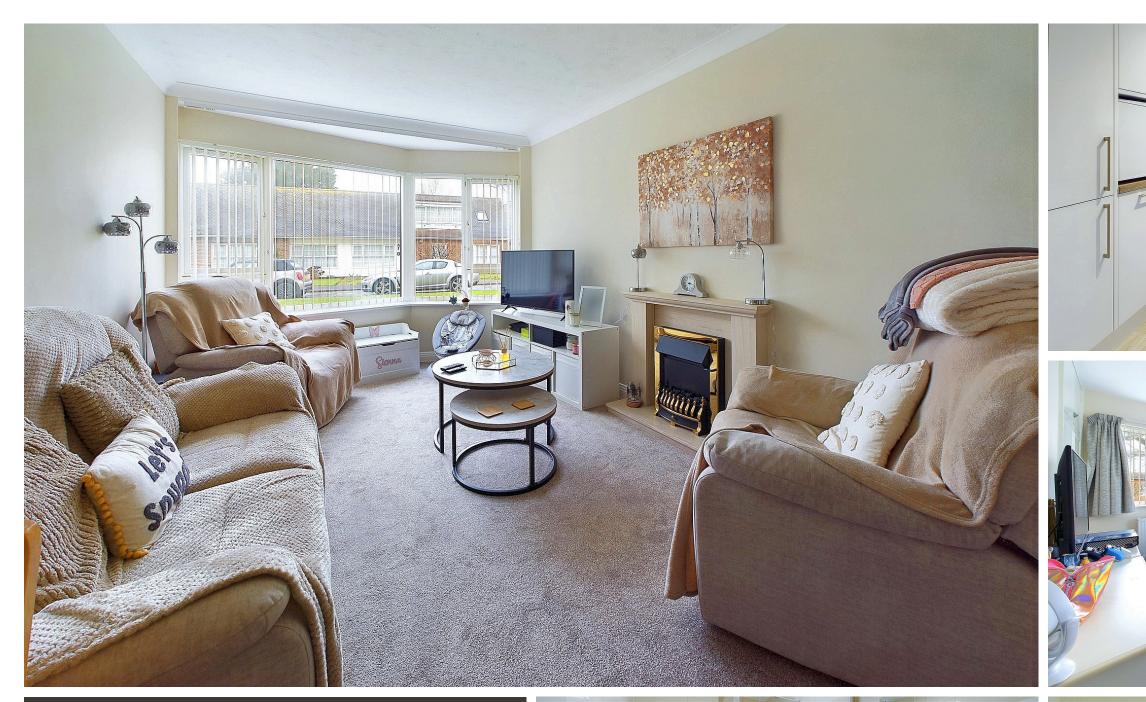

LOUNGE West aspect. Comprising pvcu double glazed window, radiator, carpeted flooring, single light fitting, feature electric fire with attractive marble hearth.

INTERNAL HALLWAY Comprising carpeted flooring, single light fitting.