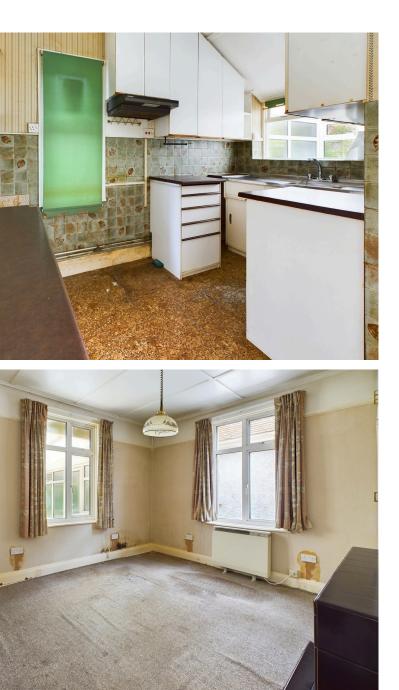

BEDROOM West aspect. Comprising pvcu double glazed window, stairs to loft room, understairs storage cupboard, electric storage heater, single light fitting.

KITCHEN North aspect. Comprising window, vinyl flooring, range of fitted units with cupboards and drawers, stainless steel double drainer sink with mixer tap, electric storage heater.

#### FIRST FLOOR

LOFT ROOM East aspect. Comprising pvcu double glazed window, storage cupboard, electric storage heater, access to eaves storage spaces.

EAVES/STUDY AREA Comprising ceiling mounted strip light, having ample storage space