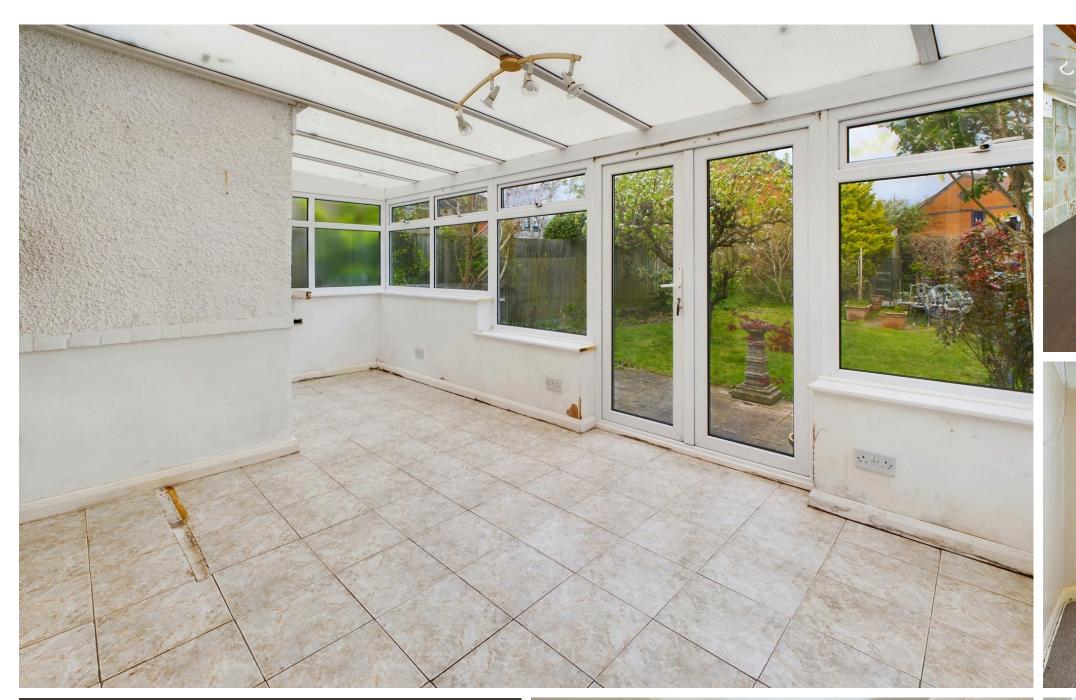

TRIPLE ASPECT CONSERVATORY East, North and West aspect. Comprising pvcu double glazed windows, pvcu double glazed double doors out to rear garden, further pvcu double glazed door with cat flat to side, tiled flooring, opening roof window, ceiling mounted spotlight fitting,