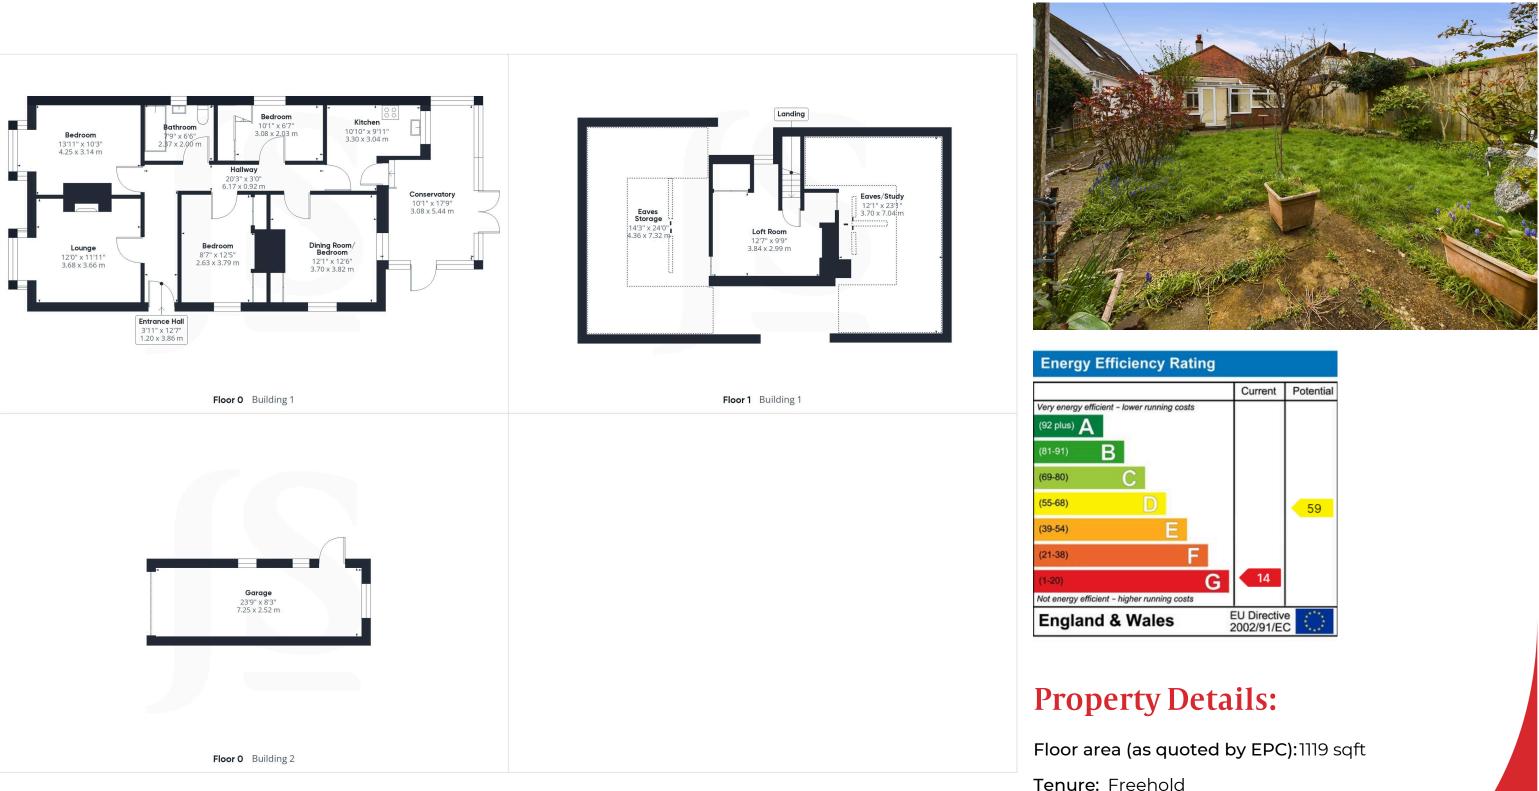

#### **INTERNAL**

Pvcu double glazed front door into:-

L SHAPED ENTRANCE HALL Comprising carpeted flooring, single light fitting, wall mounted fusebox.

LOUNGE South aspect. Comprising pvcu double glazed bay window, wall mounted storage heater, carpeted flooring, feature fireplace with tiled insert and feature inset mirror above, single light fitting.

BEDROOM South aspect. Comprising pvcu double glazed bay window, electric storage heater, feature fireplace, carpeted flooring, single light fitting.

BATHROOM West aspect. Comprising obscure glass pvcu double glazed window with extractor fan, vinyl flooring, panel enclosed bath with electric shower over, pedestal hand wash basin, low flush wc, electric storage heater, fully tiled walls, ceiling mounted light fitting.

BEDROOM West aspect. Comprising pvcu double glazed window, stairs to loft room, understairs storage cupboard, electric storage heater, single light fitting.

KITCHEN North aspect. Comprising window, vinyl flooring, range of fitted units with cupboards and drawers, stainless steel double drainer sink with mixer tap, electric storage heater.

TRIPLE ASPECT CONSERVATORY East, North and West aspect. Comprising pvcu double glazed windows, pvcu double glazed double doors out to rear garden, further pvcu double glazed door with cat flat to side, tiled flooring, opening roof window, ceiling mounted spotlight fitting,

DINING ROOM/BEDROOM Double aspect, being East and North. Comprising two pvcu double glazed windows, built in storage cupboards, feature fireplace with tiled insert, tiled hearth and tiled surround, electric storage heater, single light fitting.

BEDROOM East aspect. Comprising pvcu double glazed window, two built in storage cupboards, carpeted flooring, single light fitting, electric storage heater.

#### FIRST FLOOR

LOFT ROOM East aspect. Comprising pvcu double glazed window, storage cupboard, electric storage heater, access to eaves storage spaces.

EAVES/STUDY AREA Comprising ceiling mounted strip light, having ample storage space

EAVES STORAGE Comprising fluorescent strip light, built in shelving, having ample storage space.

To book a viewing contact us on: 01273 441341 | shoreham@jacobs-steel.co.uk | jacobs-steel.co.uk

#### **EXTERNAL**

FRONT GARDEN Being mainly laid to lawn having various mature shrub and plant borders.

door to garage.

GARAGE With up and over door, door to side, having power and lighting, window.

OFF STREET PARKING In front of garage.

GOOD SIZE REAR GARDEN Paved patio area leading onto lawned area having various mature shrub, tree and plant borders, greenhouse, fence and wall enclosed, further patio area to rear,

Council tax band: D