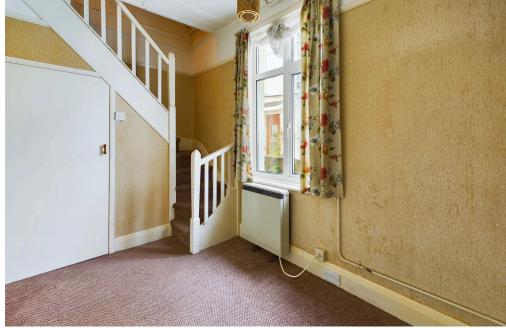

BEDROOM West aspect. Comprising pvcu double glazed window, stairs to loft room, understairs storage cupboard, electric storage heater, single light fitting.

KITCHEN North aspect. Comprising window, vinyl flooring, range of fitted units with cupboards and drawers, stainless steel double drainer sink with mixer tap, electric storage heater.