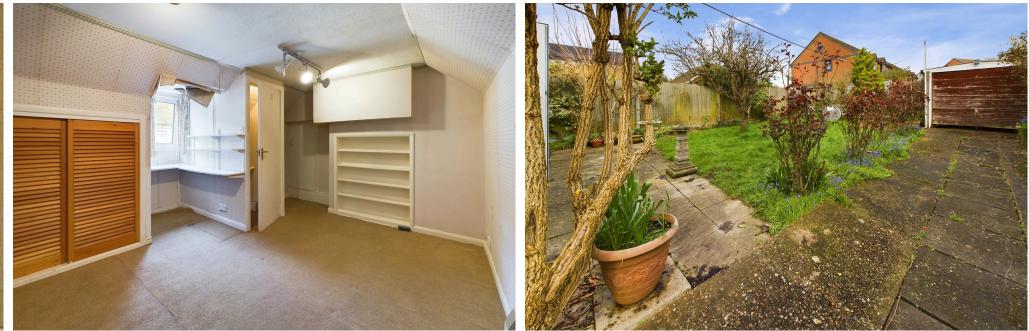

#### FIRST FLOOR

LOFT ROOM East aspect. Comprising pvcu double glazed window, storage cupboard, electric storage heater, access to eaves storage spaces.

EAVES/STUDY AREA Comprising ceiling mounted strip light, having ample storage space

GOOD SIZE REAR GARDEN Paved patio area leading onto lawned area having various mature shrub, tree and plant borders, greenhouse, fence and wall enclosed, further patio area to rear,

Council tax band: D