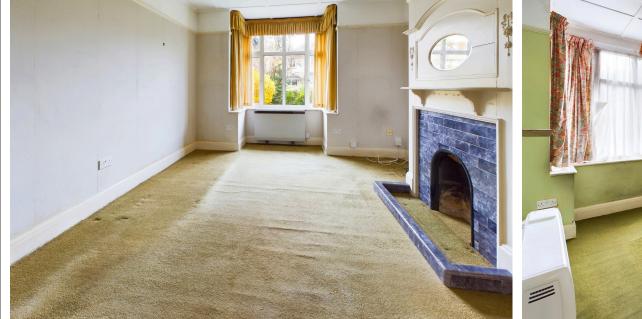

#### **INTERNAL**

Pvcu double glazed front door into:-

L SHAPED ENTRANCE HALL Comprising carpeted flooring, single light fitting, wall mounted fusebox.

LOUNGE South aspect. Comprising pvcu double glazed bay window, wall mounted storage heater, carpeted flooring, feature fireplace with tiled insert and feature inset mirror above, single light fitting.

DINING ROOM/BEDROOM Double aspect, being East and North. Comprising two pvcu double glazed windows, built in storage cupboards, feature fireplace with tiled insert, tiled hearth and tiled surround, electric storage heater, single light fitting.