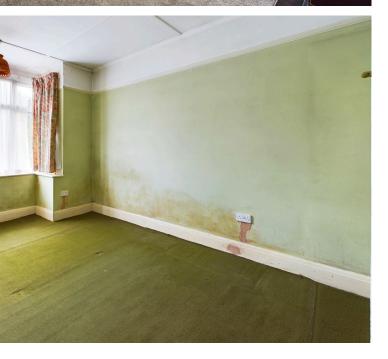

BEDROOM South aspect. Comprising pvcu double glazed bay window, electric storage heater, feature fireplace, carpeted flooring, single light fitting.

BATHROOM West aspect. Comprising obscure glass pvcu double glazed window with extractor fan, vinyl flooring, panel enclosed bath with electric shower over, pedestal hand wash basin, low flush wc, electric storage heater, fully tiled walls, ceiling mounted light fitting.

DINING ROOM/BEDROOM Double aspect, being East and North. Comprising two pvcu double glazed windows, built in storage cupboards, feature fireplace with tiled insert, tiled hearth and tiled surround, electric storage heater, single light fitting.