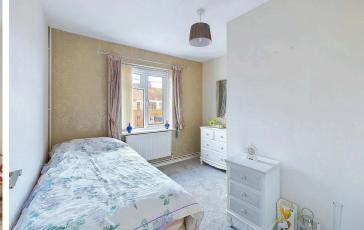

#### INTERNAL

A private composite front door leads to into a welcoming reception hallway, complete with convenient understair storage and stairs ascending to the first floor. Access to all principle rooms is accessed from the landing which include a spacious lounge/diner measuring 12'09" x 14'09", featuring a large east facing window, flooding the room with morning sun, and a gas fire creating a warm and cosy ambiance. There are two double bedrooms measuring 11'10" x 13'13" and 09'07" x 09'03", with the larger of the two overlooking the rear garden. The dual aspect, sleek and stylish Kitchen, which faces West and South, boasts numerous high gloss cabinets and contrasting worktops, which accompany the integrated oven, hob, fridge-freezer and washing machine. The bathroom suite has recently been converted to a wet room design with an electric shower, wash hand basin and close couple w.c.