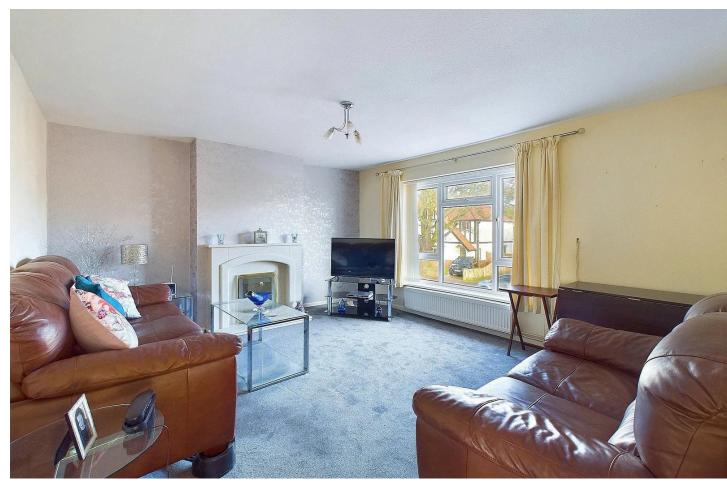

#### INTERNAL

A private composite front door leads to into a welcoming reception hallway, complete with convenient understair storage and stairs ascending to the first floor. Access to all principle rooms is accessed from the landing which include a spacious lounge/diner measuring 12'09" x 14'09", featuring a large east facing window, flooding the room with morning sun, and a gas fire creating a warm and cosy ambiance. There are two double bedrooms measuring 11'10" x 13'13" and 09'07" x 09'03", with the larger of the two overlooking the rear garden. The dual aspect, sleek and stylish Kitchen, which faces West and South, boasts numerous high gloss cabinets and contrasting worktops, which accompany the integrated oven, hob, fridge-freezer and washing machine. The bathroom suite has recently been converted to a wet room design with an electric shower, wash hand basin and close couple w.c.