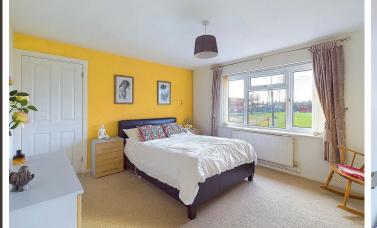

#### INTERNAL

A private composite front door leads to into a welcoming reception hallway, complete with convenient understair storage and stairs ascending to the first floor. Access to all principle rooms is accessed from the landing which include a spacious lounge/diner measuring 12'09" x 14'09", featuring a large east facing window, flooding the room with morning sun, and a gas fire creating a warm and cosy ambiance. There are two double bedrooms measuring 11'10" x 13'13" and 09'07" x 09'03", with the larger of the two overlooking the rear garden. The dual aspect, sleek and stylish Kitchen, which faces West and South, boasts numerous high gloss cabinets and contrasting worktops, which accompany the integrated oven, hob, fridge-freezer and washing machine. The bathroom suite has recently been converted to a wet room design with an electric shower, wash hand basin and close couple w.c.