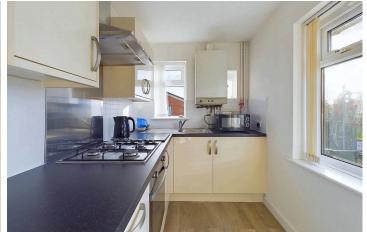

#### INTERNAL

A private composite front door leads to into a welcoming reception hallway, complete with convenient understair storage and stairs ascending to the first floor. Access to all principle rooms is accessed from the landing which include a spacious lounge/diner measuring 12'09" x 14'09", featuring a large east facing window, flooding the room with morning sun, and a gas fire creating a warm and cosy ambiance. There are two double bedrooms measuring 11'10" x 13'13" and 09'07" x 09'03", with the larger of the two overlooking the rear garden. The dual aspect, sleek and stylish Kitchen, which faces West and South, boasts numerous high gloss cabinets and contrasting worktops, which accompany the integrated oven, hob, fridge-freezer and washing machine. The bathroom suite has recently been converted to a wet room design with an electric shower, wash hand basin and close couple w.c.