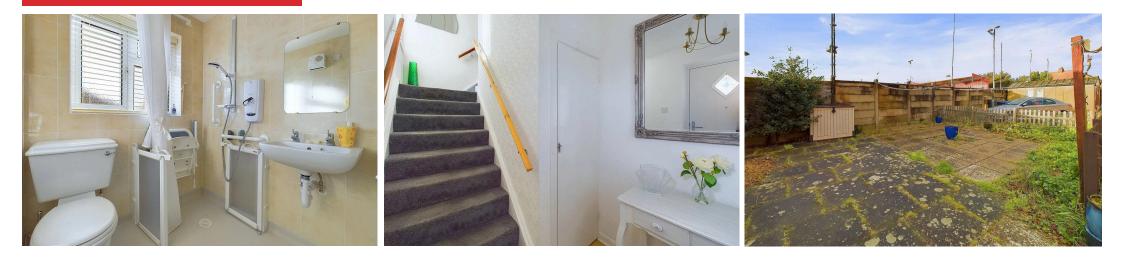

#### INTERNAL

A private composite front door leads to into a welcoming reception hallway, complete with convenient understair storage and stairs ascending to the first floor. Access to all principle rooms is accessed from the landing which include a spacious lounge/diner measuring 12'09" x 14'09", featuring a large east facing window, flooding the room with morning sun, and a gas fire creating a warm and cosy ambiance. There are two double bedrooms measuring 11'10" x 13'13" and 09'07" x 09'03", with the larger of the two overlooking the rear garden. The dual aspect, sleek and stylish Kitchen, which faces West and South, boasts numerous high gloss cabinets and contrasting worktops, which accompany the integrated oven, hob, fridge-freezer and washing machine. The bathroom suite has recently been converted to a wet room design with an electric shower, wash hand basin and close couple w.c.

#### EXTERNAL

There is a private section of garden to the rear of the development, which faces West bathing the garden is afternoon and evening sun. The garden has been paved for ease of maintenance with flower bed boarders and has a useful storage unit.