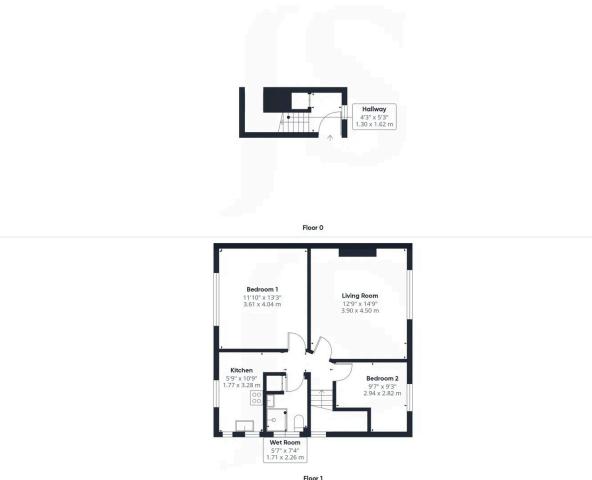

#### INTERNAL

A private composite front door leads to into a welcoming reception hallway, complete with convenient understair storage and stairs ascending to the first floor. Access to all principle rooms is accessed from the landing which include a spacious lounge/diner measuring 12'09" x 14'09", featuring a large east facing window, flooding the room with morning sun, and a gas fire creating a warm and cosy ambiance. There are two double bedrooms measuring 11'10" x 13'13" and 09'07" x 09'03", with the larger of the two overlooking the rear garden. The dual aspect, sleek and stylish Kitchen, which faces West and South, boasts numerous high gloss cabinets and contrasting worktops, which accompany the integrated oven, hob, fridge-freezer and washing machine. The bathroom suite has recently been converted to a wet room design with an electric shower, wash hand basin and close couple w.c.

#### EXTERNAL

There is a private section of garden to the rear of the development, which faces West bathing the garden is afternoon and evening sun. The garden has been paved for ease of maintenance with flower bed boarders and has a useful storage unit.