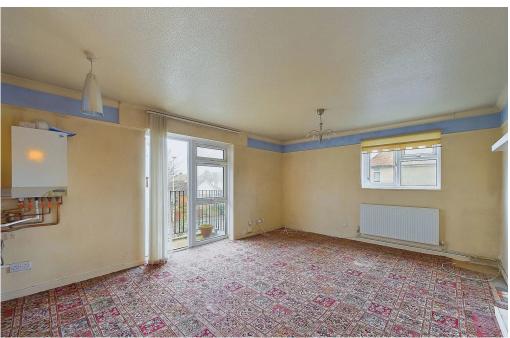

#### INTERNAL

This spacious home features a large west-facing living room with access to a private balcony, providing a perfect space to relax. The generously sized kitchen includes fitted units and space for appliances. There are two well-proportioned double bedrooms, along with an additional room ideal for use as a study. The shower room is also spacious, fitted with a shower, WC, and basin.