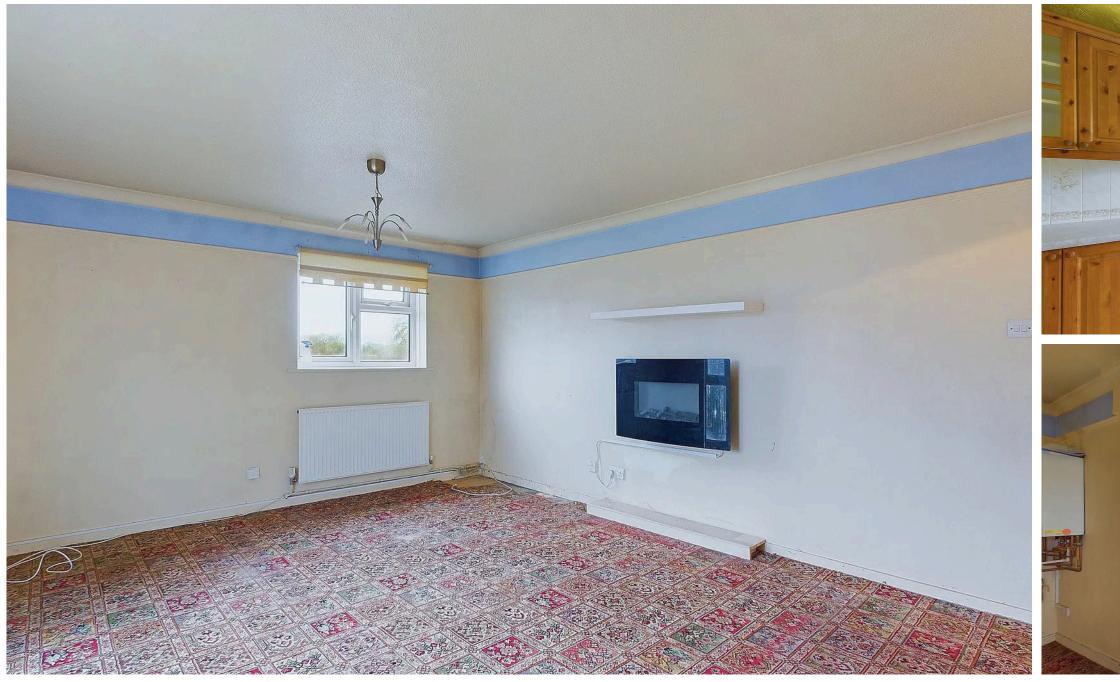

#### INTERNAL

This spacious home features a large west-facing living room with access to a private balcony, providing a perfect space to relax. The generously sized kitchen includes fitted units and space for appliances. There are two well-proportioned double bedrooms, along with an additional room ideal for use as a study. The shower room is also spacious, fitted with a shower, WC, and basin.