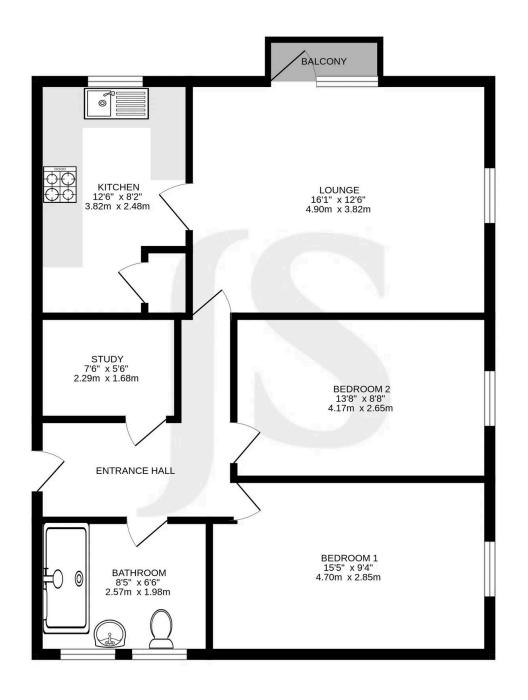

### **Key Features**

- First Floor Flat
- Two Double Bedrooms
- Lounge with West Facing Balcony
- Spacious Kitchen
- Shower Room
- Large Study
- Off Road Parking
- Chain Free
- Gas Central Heating
- Close to Local Amenities

#### INTERNAL

This spacious home features a large west-facing living room with access to a private balcony, providing a perfect space to relax. The generously sized kitchen includes fitted units and space for appliances. There are two well-proportioned double bedrooms, along with an additional room ideal for use as a study. The shower room is also spacious, fitted with a shower, WC, and basin.

## **Property Details:**

Floor area as quoted by EPC: 764 SqFt

Tenure: Leasehold

Council tax band: B

Whilst we endeavour to make our property particulars accurate and reliable, we have not carried out a detailed survey. If there is any point which is of particular importance to you, please contact the offi ce and we will be pleased to check the information for you, particularly if you are contemplating travelling some distance. Whilst every effort has been made to ensure that any fl oorplans are correct and drawn as accurately as possible, they are to be used for layout and identifi cation purposes only and are not drawn to scale. The services, where applicable, including electrical equipment and other appliances have not been tested and no warranty can be given that they are in working order, even where described in these particulars. Carpets, curtains, furnishings, gas fi res, electrical goods/ fi ttings or other fi xtures, unless expressly mentioned, are not necessarily included with the property.