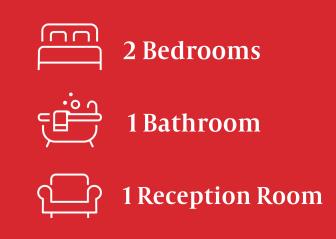

### **Key Features**

- First Floor Flat
- Two Double Bedrooms
- Lounge with West Facing Balcony
- Spacious Kitchen
- Shower Room
- Large Study
- Off Road Parking
- Chain Free
- Gas Central Heating
- Close to Local Amenities