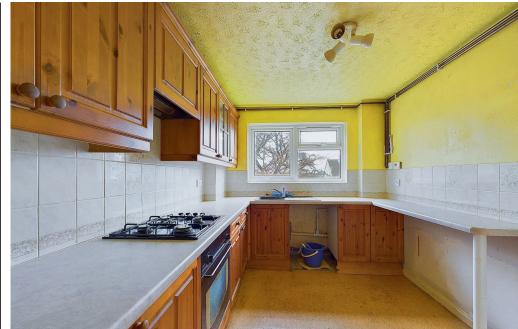

#### INTERNAL

This spacious home features a large west-facing living room with access to a private balcony, providing a perfect space to relax. The generously sized kitchen includes fitted units and space for appliances. There are two well-proportioned double bedrooms, along with an additional room ideal for use as a study. The shower room is also spacious, fitted with a shower, WC, and basin.