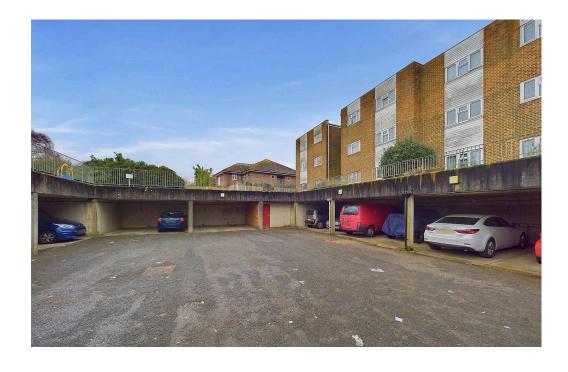

#### EXTERNAL

Allocated off road parking space is located to the rear of the development.