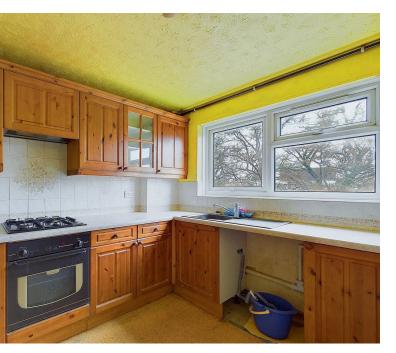

#### INTERNAL

This spacious home features a large west-facing living room with access to a private balcony, providing a perfect space to relax. The generously sized kitchen includes fitted units and space for appliances. There are two well-proportioned double bedrooms, along with an additional room ideal for use as a study. The shower room is also spacious, fitted with a shower, WC, and basin.