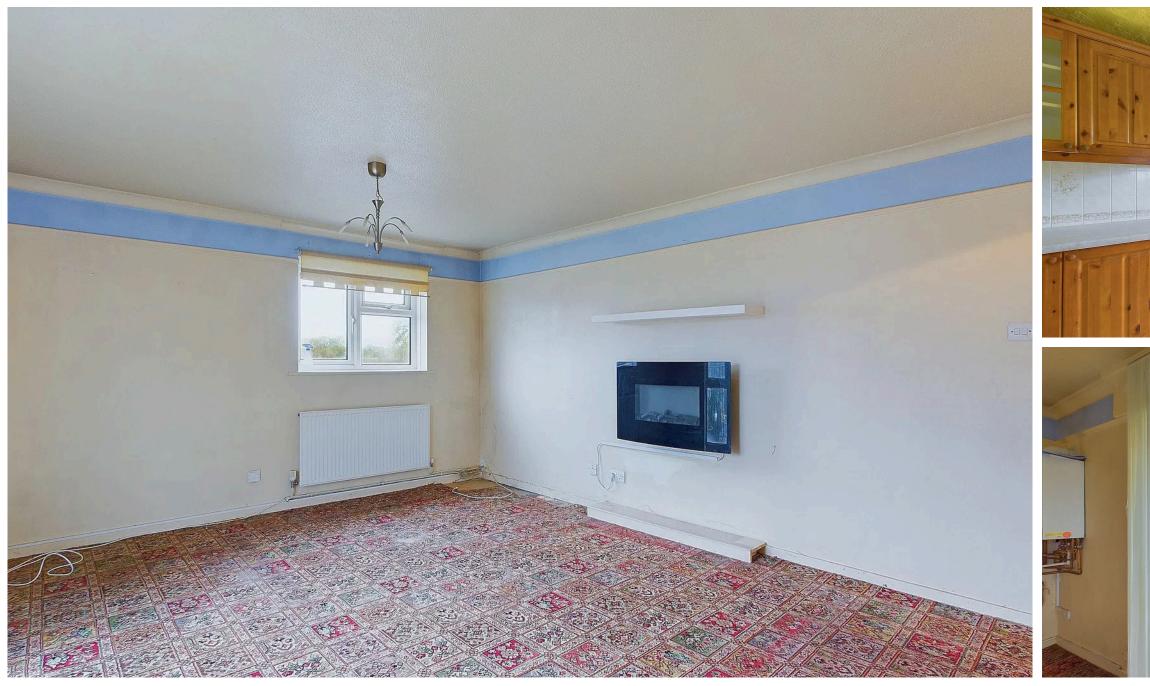

#### INTERNAL

This spacious home features a large west-facing living room with access to a private balcony, providing a perfect space to relax. The generously sized kitchen includes fitted units and space for appliances. There are two well-proportioned double bedrooms, along with an additional room ideal for use as a study. The shower room is also spacious, fitted with a shower, WC, and basin.