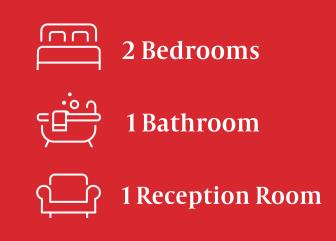

### **Key Features**

- First Floor Flat
- Two Double Bedrooms
- Lounge with West Facing Balcony
- Spacious Kitchen
- Shower Room
- Large Study
- Off Road Parking
- Chain Free
- Gas Central Heating
- Close to Local Amenities