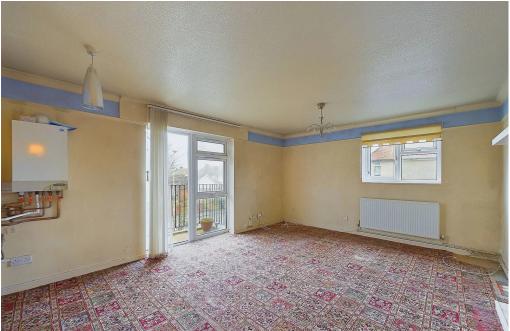

#### INTERNAL

This spacious home features a large west-facing living room with access to a private balcony, providing a perfect space to relax. The generously sized kitchen includes fitted units and space for appliances. There are two well-proportioned double bedrooms, along with an additional room ideal for use as a study. The shower room is also spacious, fitted with a shower, WC, and basin.