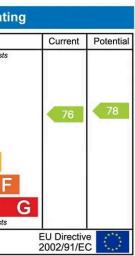

Lease - 89 years remaining Maintenance £750 per annum Ground Rent - £10 per annum

| Very energy efficier | nt – lower running |
|----------------------|--------------------|
| (92 plus) A          |                    |
| (81-91)              | 3                  |
| (69-80)              | С                  |
| (55-68)              | D                  |
| (39-54)              |                    |
| (21-38)              |                    |
| (1-20)               |                    |
| Not energy efficient | – higher running   |