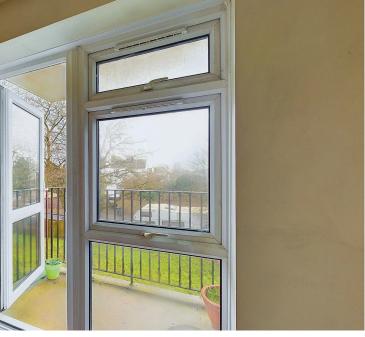

#### INTERNAL

This spacious home features a large west-facing living room with access to a private balcony, providing a perfect space to relax. The generously sized kitchen includes fitted units and space for appliances. There are two well-proportioned double bedrooms, along with an additional room ideal for use as a study. The shower room is also spacious, fitted with a shower, WC, and basin.