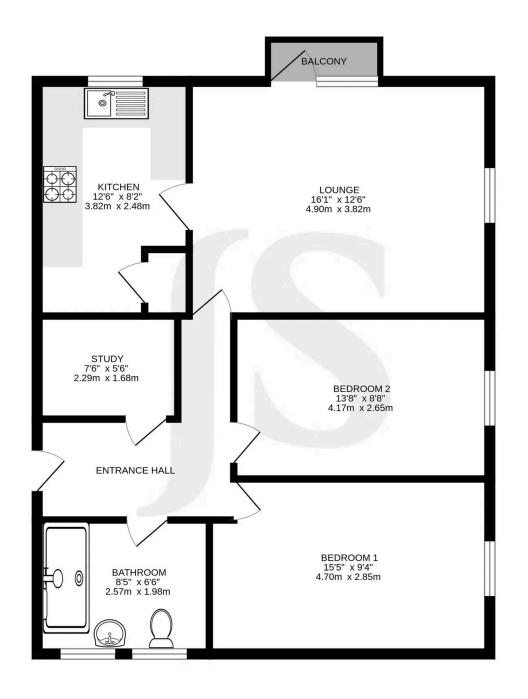

### **Key Features**

- First Floor Flat
- Two Double Bedrooms
- Lounge with West Facing Balcony
- Spacious Kitchen
- Shower Room
- Large Study
- Off Road Parking
- Chain Free
- Gas Central Heating
- Close to Local Amenities

#### INTERNAL

This spacious home features a large west-facing living room with access to a private balcony, providing a perfect space to relax. The generously sized kitchen includes fitted units and space for appliances. There are two well-proportioned double bedrooms, along with an additional room ideal for use as a study. The shower room is also spacious, fitted with a shower, WC, and basin.

## **Property Details:**

Floor area as quoted by EPC: 764 SqFt

Tenure: Leasehold

Council tax band: B

Whilst we endeavour to make our property particulars accurate and reliable, we have not carried out a detailed survey. If there is any point which is of particular importance to you, please contact the offi ce and we will be pleased to check the information for you, particularly if you are contemplating travelling some distance. Whilst every effort has been made to ensure that any fl oorplans are correct and drawn as accurately as possible, they are to be used for layout and identifi cation purposes only and are not drawn to scale. The services, where applicable, including electrical equipment and other appliances have not been tested and no warranty can be given that they are in working order, even where described in these particulars. Carpets, curtains, furnishings, gas fi res, electrical goods/ fi ttings or other fi xtures, unless expressly mentioned, are not necessarily included with the property.