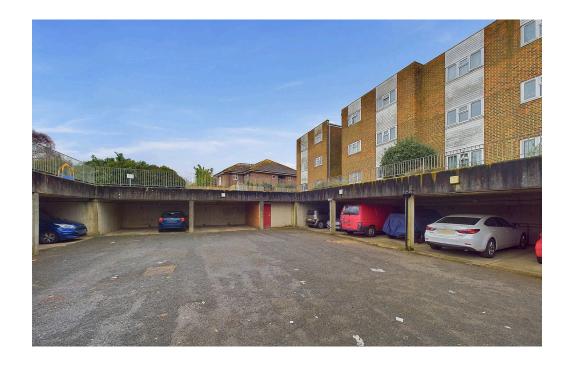

#### EXTERNAL

Allocated off road parking space is located to the rear of the development.