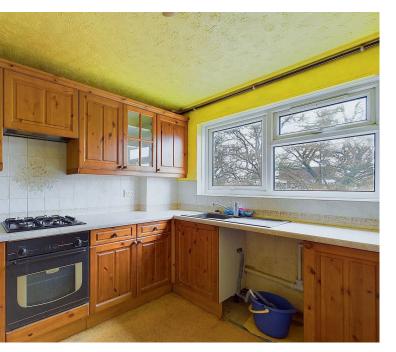

#### INTERNAL

This spacious home features a large west-facing living room with access to a private balcony, providing a perfect space to relax. The generously sized kitchen includes fitted units and space for appliances. There are two well-proportioned double bedrooms, along with an additional room ideal for use as a study. The shower room is also spacious, fitted with a shower, WC, and basin.