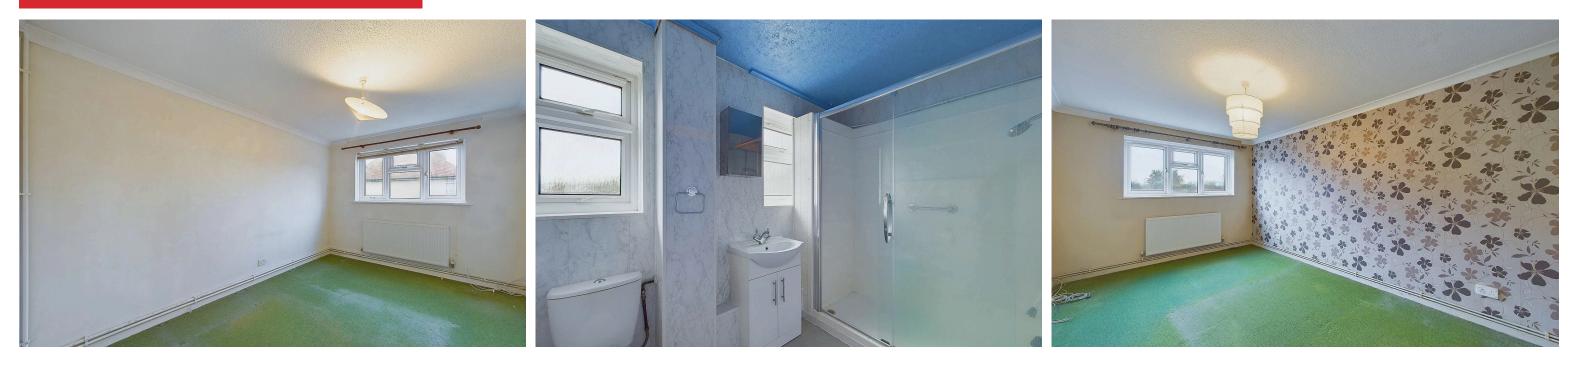

#### INTERNAL

This spacious home features a large west-facing living room with access to a private balcony, providing a perfect space to relax. The generously sized kitchen includes fitted units and space for appliances. There are two well-proportioned double bedrooms, along with an additional room ideal for use as a study. The shower room is also spacious, fitted with a shower, WC, and basin.