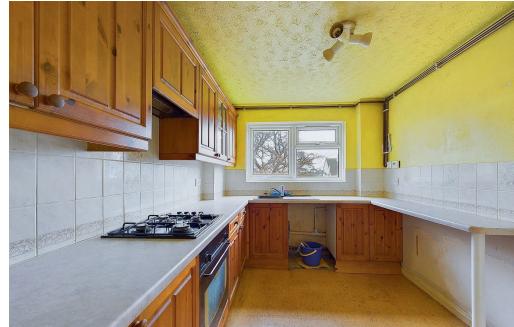

#### INTERNAL

This spacious home features a large west-facing living room with access to a private balcony, providing a perfect space to relax. The generously sized kitchen includes fitted units and space for appliances. There are two well-proportioned double bedrooms, along with an additional room ideal for use as a study. The shower room is also spacious, fitted with a shower, WC, and basin.