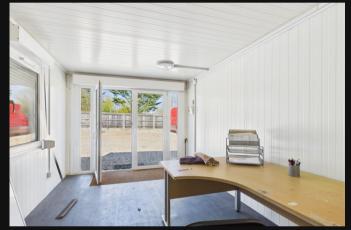

## Description

A secure, gated yard situated on Dappers Lane, Angmering, predominantly laid to gravel, offering open storage space, a workshop, and an office cabin. Additional features include double gated access, electricity and water supply, and 24-hour access.