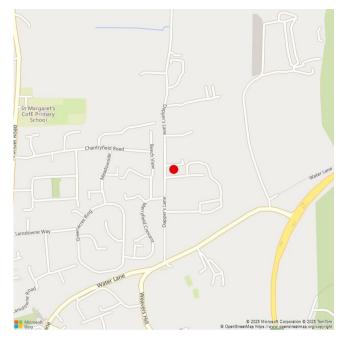

#### Location

Situated in Dappers Lane in the popular, expanding village of Angmering, located between Littlehampton and Worthing, the yard offers good access to surrounding areas via the nearby A259 and A27 trunk roads. The nearest mainline station is Angmering, approximately 1.6 miles away, and bus services run nearby.