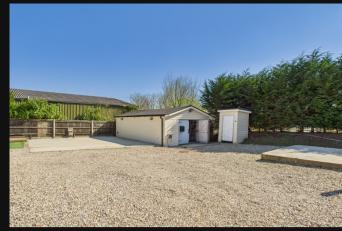

## Description

A secure, gated yard situated on Dappers Lane, Angmering, predominantly laid to gravel, offering open storage space, a workshop, and an office cabin. Additional features include double gated access, electricity and water supply, and 24-hour access.