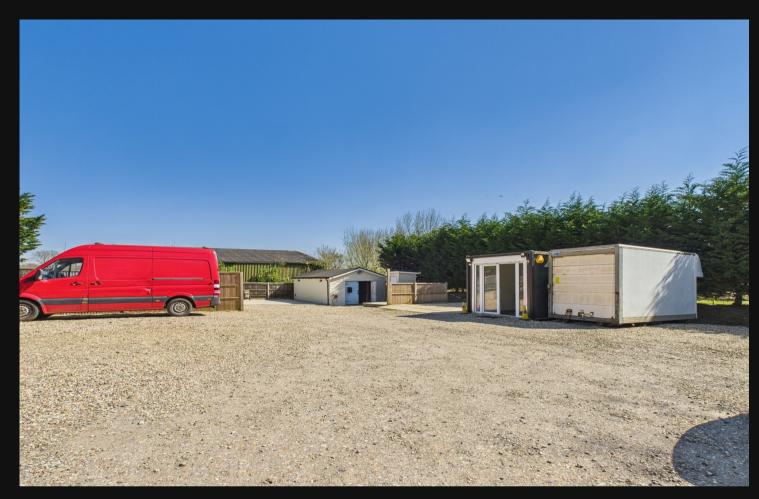

## Description

A secure, gated yard situated on Dappers Lane, Angmering, predominantly laid to gravel, offering open storage space, a workshop, and an office cabin. Additional features include double gated access, electricity and water supply, and 24-hour access.

The site is suitable for a range of uses (subject to necessary consents).