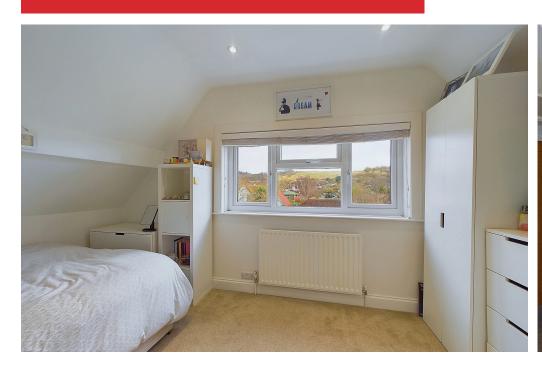

### **INTERNAL**

This beautifully presented home features a spacious open-plan kitchen/lounge, thoughtfully designed for both relaxation and entertaining. The modern kitchen enjoys stunning views of Cissbury Ring and is fully equipped with an integrated oven, hob, extractor hood, dishwasher, and fitted fridge/freezer. A stylish breakfast bar creates a sociable seating area, and a door leads to the convenient utility space at the side of the house. At the other end of the room, a cosy snug invites you to unwind, with comfortable seating arranged around a charming log burner. There is also space for a desk, making it an ideal spot for working from home. Across the hall, the generously sized living and dining room extends the full length of the property, offering ample space for gatherings. French doors open onto the patio, perfectly framing the breathtaking views of the South Downs National Park. Completing the ground floor is a recently fitted, modern bathroom featuring a panelled bath with an overhead shower, WC and a handbasin. Upstairs, the staircase splits, leading to two spacious double bedrooms to the left. At the top of the stairs, a well-appointed bathroom includes a washbasin, a walk-in-shower and a WC. A third generous double bedroom is located at the front of the property, offering plenty of space for wardrobes and a dressing table.