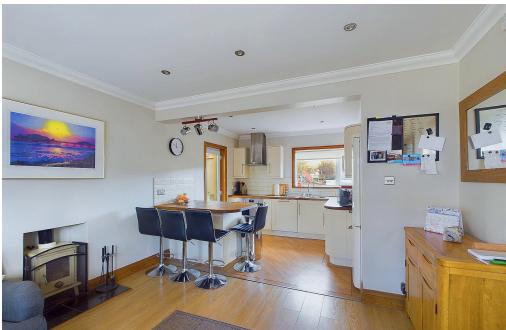

### **INTERNAL**

This beautifully presented home features a spacious open-plan kitchen/lounge, thoughtfully designed for both relaxation and entertaining. The modern kitchen enjoys stunning views of Cissbury Ring and is fully equipped with an integrated oven, hob, extractor hood, dishwasher, and fitted fridge/freezer. A stylish breakfast bar creates a sociable seating area, and a door leads to the convenient utility space at the side of the house. At the other end of the room, a cosy snug invites you to unwind, with comfortable seating arranged around a charming log burner. There is also space for a desk, making it an ideal spot for working from home. Across the hall, the generously sized living and dining room extends the full length of the property, offering ample space for gatherings. French doors open onto the patio, perfectly framing the breathtaking views of the South Downs National Park. Completing the ground floor is a recently fitted, modern bathroom featuring a panelled bath with an overhead shower, WC and a handbasin. Upstairs, the staircase splits, leading to two spacious double bedrooms to the left. At the top of the stairs, a well-appointed bathroom includes a washbasin, a walk-in-shower and a WC. A third generous double bedroom is located at the front of the property, offering plenty of space for wardrobes and a dressing table.