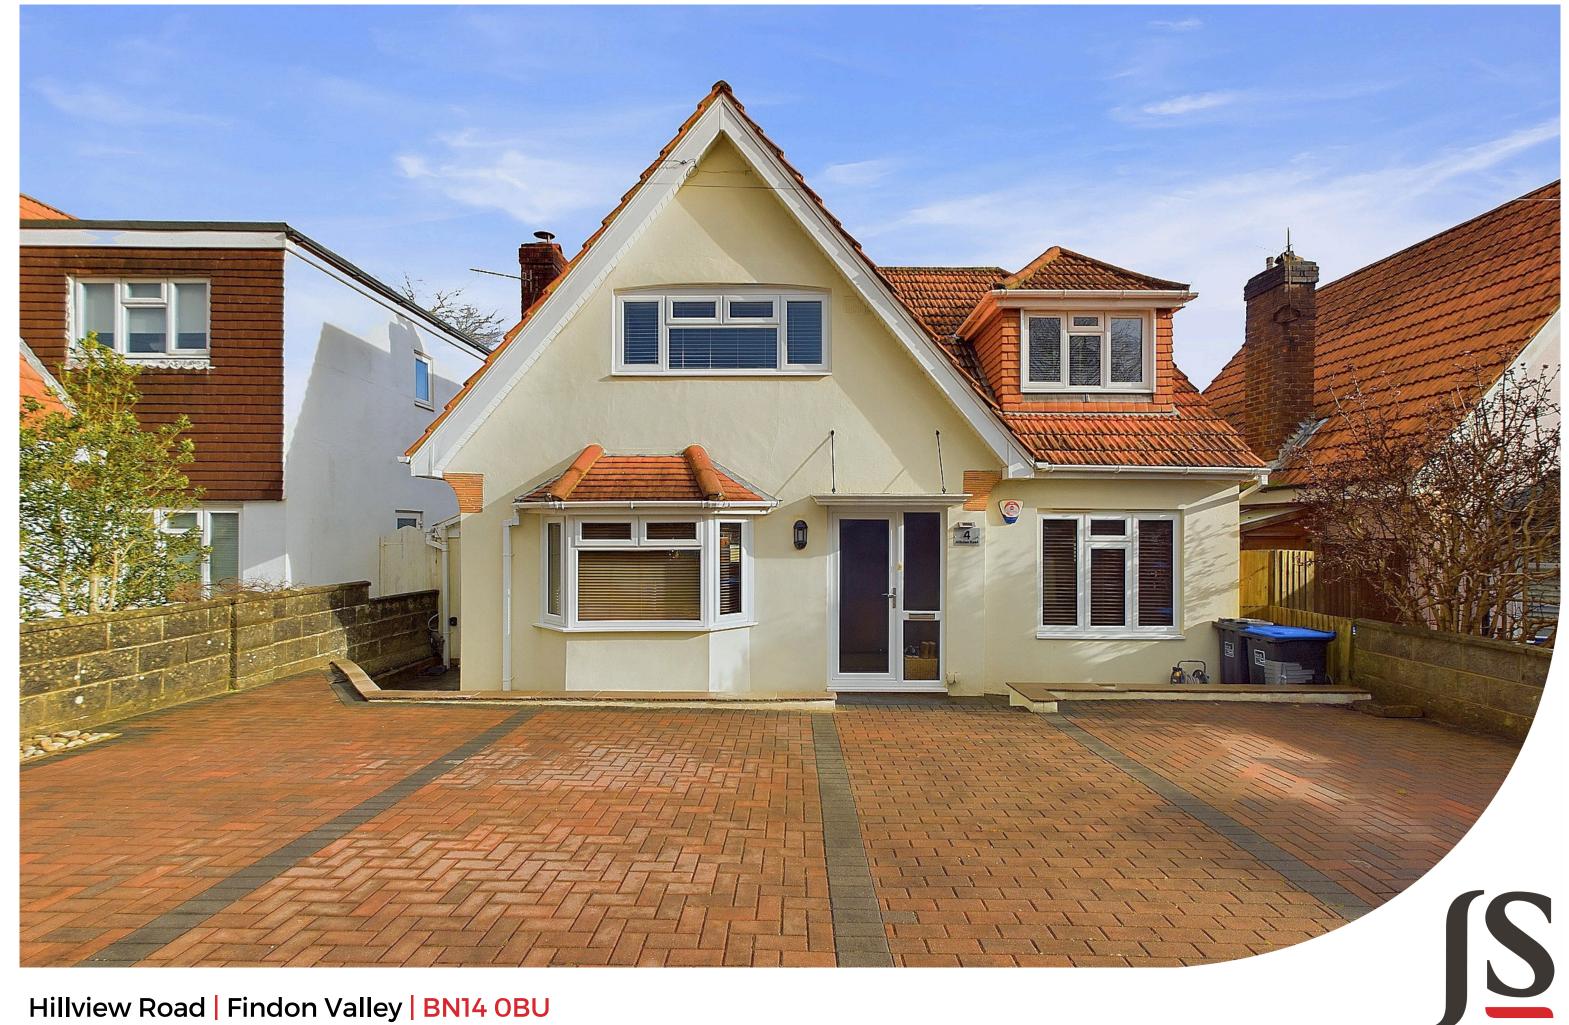

Jacobs | Steel

Hillview Road | Findon Valley | BN14 OBI Offers over £550,000

A beautifully refurbished three-bedroom detached home featuring a spacious garden room/office. The property boasts breathtaking views of Cissbury Ring, a modern open-plan kitchen/dining area with a charming log burner, two bathroom, and ample off-road parking.

#### **EXTERNAL**

The rear garden is an impressive outdoor space, featuring a large patio perfect for alfresco dining. A low wall separates the lawned area, and a paved pathway leads to a fantastic garden room nestled between two large sheds. The garden room includes a kitchen, living area, and wet room, making it an incredibly versatile space. The front of the property is fully paved, providing ample parking for up to four cars or accommodating a car and a motorhome.