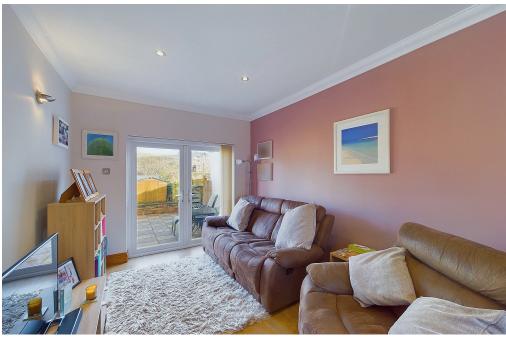

### **INTERNAL**

This beautifully presented home features a spacious open-plan kitchen/lounge, thoughtfully designed for both relaxation and entertaining. The modern kitchen enjoys stunning views of Cissbury Ring and is fully equipped with an integrated oven, hob, extractor hood, dishwasher, and fitted fridge/freezer. A stylish breakfast bar creates a sociable seating area, and a door leads to the convenient utility space at the side of the house. At the other end of the room, a cosy snug invites you to unwind, with comfortable seating arranged around a charming log burner. There is also space for a desk, making it an ideal spot for working from home. Across the hall, the generously sized living and dining room extends the full length of the property, offering ample space for gatherings. French doors open onto the patio, perfectly framing the breathtaking views of the South Downs National Park. Completing the ground floor is a recently fitted, modern bathroom featuring a panelled bath with an overhead shower, WC and a handbasin. Upstairs, the staircase splits, leading to two spacious double bedrooms to the left. At the top of the stairs, a well-appointed bathroom includes a washbasin, a walk-in-shower and a WC. A third generous double bedroom is located at the front of the property, offering plenty of space for wardrobes and a dressing table.