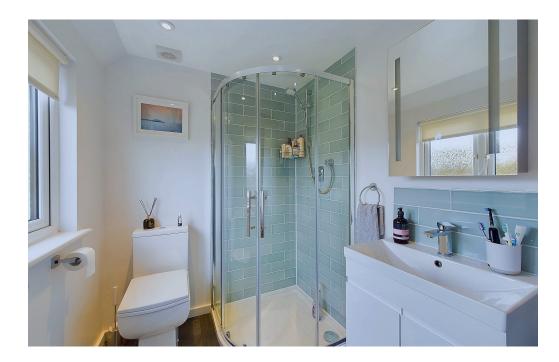

### **INTERNAL**

This beautifully presented home features a spacious open-plan kitchen/lounge, thoughtfully designed for both relaxation and entertaining. The modern kitchen enjoys stunning views of Cissbury Ring and is fully equipped with an integrated oven, hob, extractor hood, dishwasher, and fitted fridge/freezer. A stylish breakfast bar creates a sociable seating area, and a door leads to the convenient utility space at the side of the house. At the other end of the room, a cosy snug invites you to unwind, with comfortable seating arranged around a charming log burner. There is also space for a desk, making it an ideal spot for working from home. Across the hall, the generously sized living and dining room extends the full length of the property, offering ample space for gatherings. French doors open onto the patio, perfectly framing the breathtaking views of the South Downs National Park. Completing the ground floor is a recently fitted, modern bathroom featuring a panelled bath with an overhead shower, WC and a handbasin. Upstairs, the staircase splits, leading to two spacious double bedrooms to the left. At the top of the stairs, a well-appointed bathroom includes a washbasin, a walk-in-shower and a WC. A third generous double bedroom is located at the front of the property, offering plenty of space for wardrobes and a dressing table.