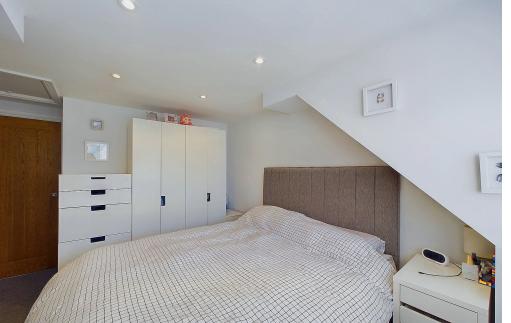

### **INTERNAL**

This beautifully presented home features a spacious open-plan kitchen/lounge, thoughtfully designed for both relaxation and entertaining. The modern kitchen enjoys stunning views of Cissbury Ring and is fully equipped with an integrated oven, hob, extractor hood, dishwasher, and fitted fridge/freezer. A stylish breakfast bar creates a sociable seating area, and a door leads to the convenient utility space at the side of the house. At the other end of the room, a cosy snug invites you to unwind, with comfortable seating arranged around a charming log burner. There is also space for a desk, making it an ideal spot for working from home. Across the hall, the generously sized living and dining room extends the full length of the property, offering ample space for gatherings. French doors open onto the patio, perfectly framing the breathtaking views of the South Downs National Park. Completing the ground floor is a recently fitted, modern bathroom featuring a panelled bath with an overhead shower, WC and a handbasin. Upstairs, the staircase splits, leading to two spacious double bedrooms to the left. At the top of the stairs, a well-appointed bathroom includes a washbasin, a walk-in-shower and a WC. A third generous double bedroom is located at the front of the property, offering plenty of space for wardrobes and a dressing table.