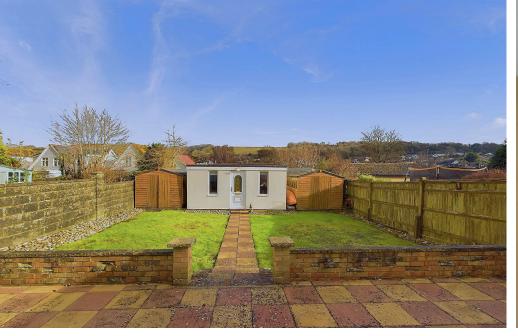

#### **EXTERNAL**

The rear garden is an impressive outdoor space, featuring a large patio perfect for alfresco dining. A low wall separates the lawned area, and a paved pathway leads to a fantastic garden room nestled between two large sheds. The garden room includes a kitchen, living area, and wet room, making it an incredibly versatile space. The front of the property is fully paved, providing ample parking for up to four cars or accommodating a car and a motorhome.