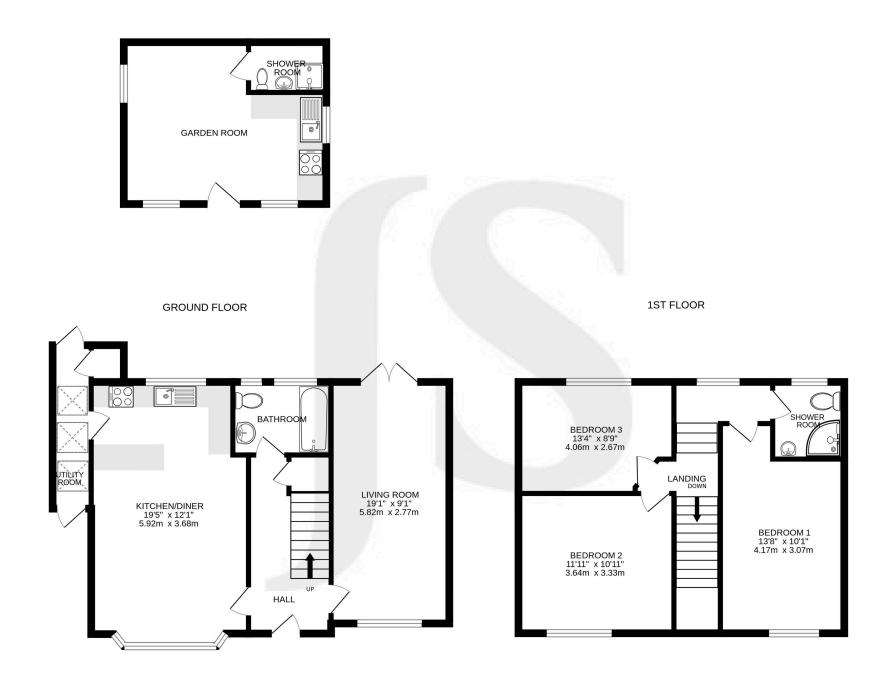

### **INTERNAL**

This beautifully presented home features a spacious open-plan kitchen/lounge, thoughtfully designed for both relaxation and entertaining. The modern kitchen enjoys stunning views of Cissbury Ring and is fully equipped with an integrated oven, hob, extractor hood, dishwasher, and fitted fridge/freezer. A stylish breakfast bar creates a sociable seating area, and a door leads to the convenient utility space at the side of the house. At the other end of the room, a cosy snug invites you to unwind, with comfortable seating arranged around a charming log burner. There is also space for a desk, making it an ideal spot for working from home. Across the hall, the generously sized living and dining room extends the full length of the property, offering ample space for gatherings. French doors open onto the patio, perfectly framing the breathtaking views of the South Downs National Park. Completing the ground floor is a recently fitted, modern bathroom featuring a panelled bath with an overhead shower, WC and a handbasin. Upstairs, the staircase splits, leading to two spacious double bedrooms to the left. At the top of the stairs, a well-appointed bathroom includes a washbasin, a walk-in-shower and a WC. A third generous double bedroom is located at the front of the property, offering plenty of space for wardrobes and a dressing table.

#### **EXTERNAL**

The rear garden is an impressive outdoor space, featuring a large patio perfect for alfresco dining. A low wall separates the lawned area, and a paved pathway leads to a fantastic garden room nestled between two large sheds. The garden room includes a kitchen, living area, and wet room, making it an incredibly versatile space. The front of the property is fully paved, providing ample parking for up to four cars or accommodating a car and a motorhome.