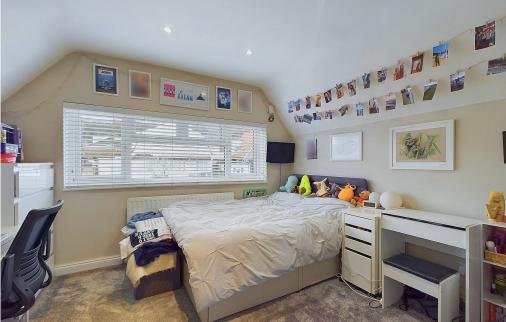

### **INTERNAL**

This beautifully presented home features a spacious open-plan kitchen/lounge, thoughtfully designed for both relaxation and entertaining. The modern kitchen enjoys stunning views of Cissbury Ring and is fully equipped with an integrated oven, hob, extractor hood, dishwasher, and fitted fridge/freezer. A stylish breakfast bar creates a sociable seating area, and a door leads to the convenient utility space at the side of the house. At the other end of the room, a cosy snug invites you to unwind, with comfortable seating arranged around a charming log burner. There is also space for a desk, making it an ideal spot for working from home. Across the hall, the generously sized living and dining room extends the full length of the property, offering ample space for gatherings. French doors open onto the patio, perfectly framing the breathtaking views of the South Downs National Park. Completing the ground floor is a recently fitted, modern bathroom featuring a panelled bath with an overhead shower, WC and a handbasin. Upstairs, the staircase splits, leading to two spacious double bedrooms to the left. At the top of the stairs, a well-appointed bathroom includes a washbasin, a walk-in-shower and a WC. A third generous double bedroom is located at the front of the property, offering plenty of space for wardrobes and a dressing table.