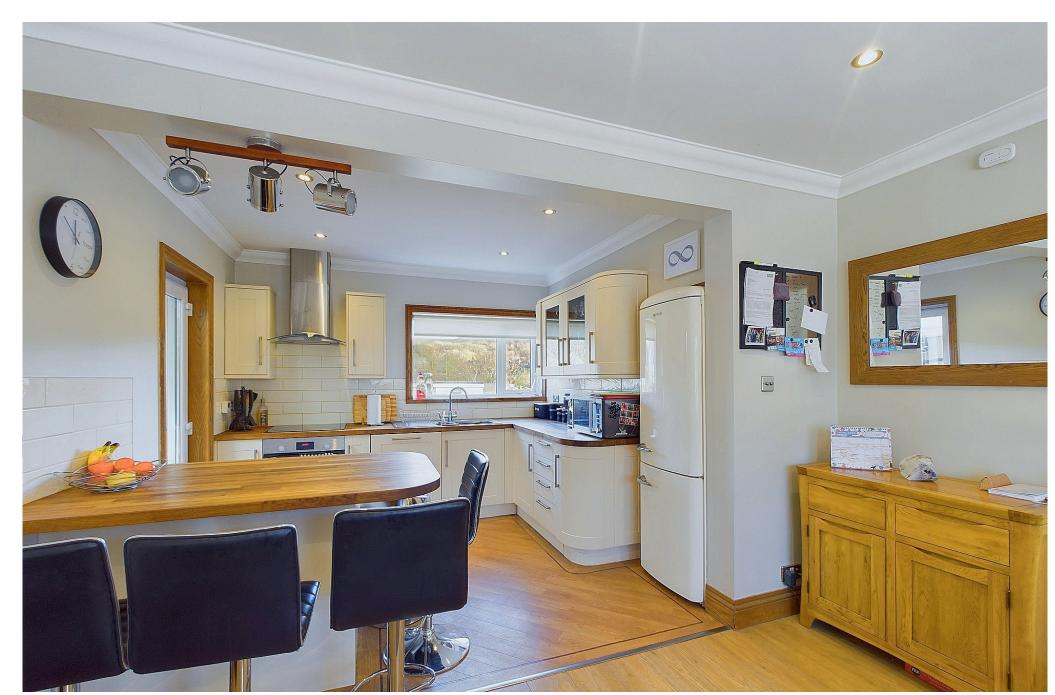

### **INTERNAL**

This beautifully presented home features a spacious open-plan kitchen/lounge, thoughtfully designed for both relaxation and entertaining. The modern kitchen enjoys stunning views of Cissbury Ring and is fully equipped with an integrated oven, hob, extractor hood, dishwasher, and fitted fridge/freezer. A stylish breakfast bar creates a sociable seating area, and a door leads to the convenient utility space at the side of the house. At the other end of the room, a cosy snug invites you to unwind, with comfortable seating arranged around a charming log burner. There is also space for a desk, making it an ideal spot for working from home. Across the hall, the generously sized living and dining room extends the full length of the property, offering ample space for gatherings. French doors open onto the patio, perfectly framing the breathtaking views of the South Downs National Park. Completing the ground floor is a recently fitted, modern bathroom featuring a panelled bath with an overhead shower, WC and a handbasin. Upstairs, the staircase splits, leading to two spacious double bedrooms to the left. At the top of the stairs, a well-appointed bathroom includes a washbasin, a walk-in-shower and a WC. A third generous double bedroom is located at the front of the property, offering plenty of space for wardrobes and a dressing table.