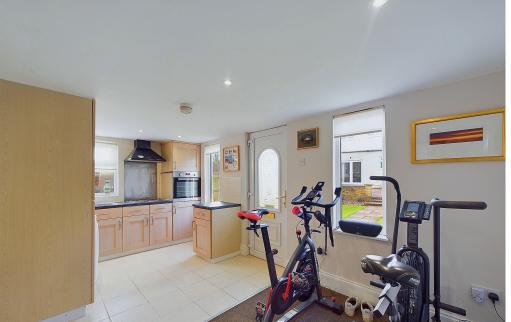

### **INTERNAL**

This beautifully presented home features a spacious open-plan kitchen/lounge, thoughtfully designed for both relaxation and entertaining. The modern kitchen enjoys stunning views of Cissbury Ring and is fully equipped with an integrated oven, hob, extractor hood, dishwasher, and fitted fridge/freezer. A stylish breakfast bar creates a sociable seating area, and a door leads to the convenient utility space at the side of the house. At the other end of the room, a cosy snug invites you to unwind, with comfortable seating arranged around a charming log burner. There is also space for a desk, making it an ideal spot for working from home. Across the hall, the generously sized living and dining room extends the full length of the property, offering ample space for gatherings. French doors open onto the patio, perfectly framing the breathtaking views of the South Downs National Park. Completing the ground floor is a recently fitted, modern bathroom featuring a panelled bath with an overhead shower, WC and a handbasin. Upstairs, the staircase splits, leading to two spacious double bedrooms to the left. At the top of the stairs, a well-appointed bathroom includes a washbasin, a walk-in-shower and a WC. A third generous double bedroom is located at the front of the property, offering plenty of space for wardrobes and a dressing table.