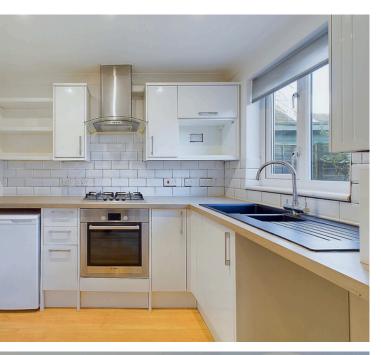

#### **INTERNAL**

Front door leading into an inviting internal porch. providing access to a ground-floor WC and a door leading into the spacious open-plan lounge/dining room. A seamless opening connects to the modern kitchen, which is equipped with sleek white wall and base units, a built-in oven, a sink with a drainer, and ample space for appliances. Double doors from the dining area open onto the rear garden, while an under-stairs storage cupboard offers practical space for everyday items. On the first floor, you'll find access to an airing cupboard and both bedrooms, each benefiting from built-in wardrobes with stylish bi-fold doors. The contemporary shower room is fitted with a walk-in shower, complete with a glass screen, a heated mirror, storage and a wash hand basin, and a WC, providing a sleek and functional space. The property benefits from the loft being boarded for additional storage and a recently fitted gas fired combi boiler with Hive heating controls.