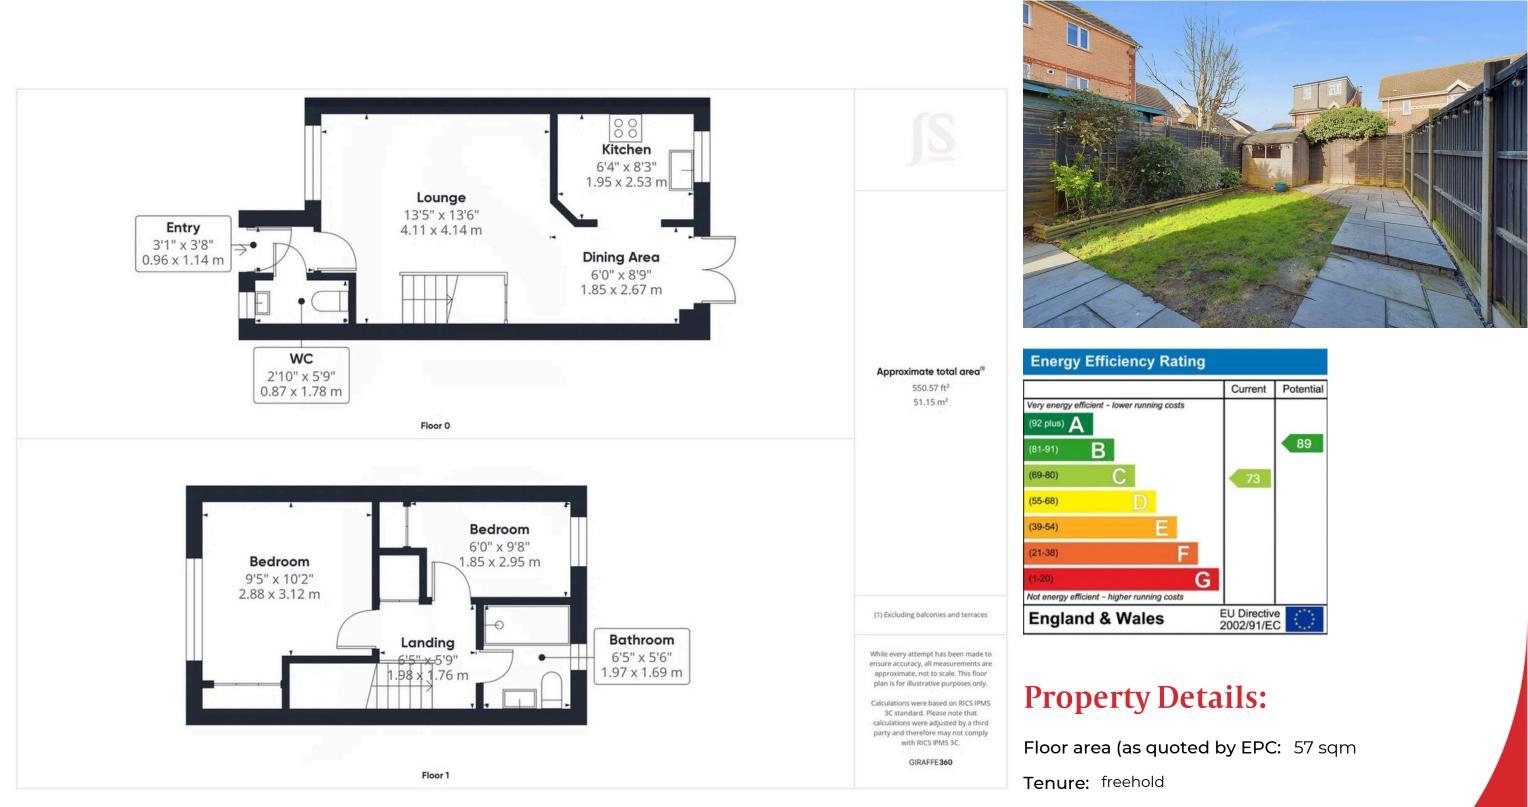

#### **INTERNAL**

Front door leading into an inviting internal porch. providing access to a ground-floor WC and a door leading into the spacious open-plan lounge/dining room. A seamless opening connects to the modern kitchen, which is equipped with sleek white wall and base units, a built-in oven, a sink with a drainer, and ample space for appliances. Double doors from the dining area open onto the rear garden, while an under-stairs storage cupboard offers practical space for everyday items. On the first floor, you'll find access to an airing cupboard and both bedrooms, each benefiting from built-in wardrobes with stylish bi-fold doors. The contemporary shower room is fitted with a walk-in shower, complete with a glass screen, a heated mirror, storage and a wash hand basin, and a WC, providing a sleek and functional space. The property benefits from the loft being boarded for additional storage and a recently fitted gas fired combi boiler with Hive heating controls.

### **EXTERNAL**

To the front, the property benefits from ample off-road parking for multiple vehicles and a section laid to lawn. A gated side access provides added convenience, leading to the rear garden. The spacious garden is primarily laid to lawn, complemented by a patio area, ideal for outdoor dining and relaxation. A timber shed offers additional storage and also benefits from power which offers space for additional fridge/ freezer and tumble dryer, making this outdoor space both practical and inviting.