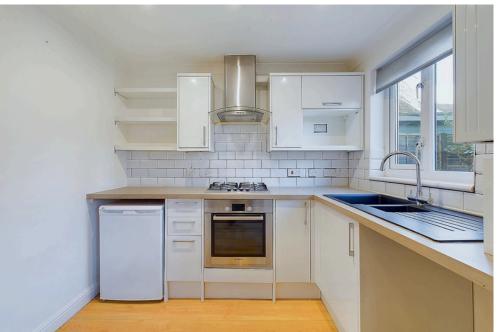

#### **INTERNAL**

Front door leading into an inviting internal porch. providing access to a ground-floor WC and a door leading into the spacious open-plan lounge/dining room. A seamless opening connects to the modern kitchen, which is equipped with sleek white wall and base units, a built-in oven, a sink with a drainer, and ample space for appliances. Double doors from the dining area open onto the rear garden, while an under-stairs storage cupboard offers practical space for everyday items. On the first floor, you'll find access to an airing cupboard and both bedrooms, each benefiting from built-in wardrobes with stylish bi-fold doors. The contemporary shower room is fitted with a walk-in shower, complete with a glass screen, a heated mirror, storage and a wash hand basin, and a WC, providing a sleek and functional space. The property benefits from the loft being boarded for additional storage and a recently fitted gas fired combi boiler with Hive heating controls.