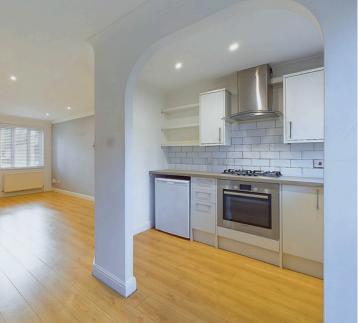

#### **INTERNAL**

Front door leading into an inviting internal porch. providing access to a ground-floor WC and a door leading into the spacious open-plan lounge/dining room. A seamless opening connects to the modern kitchen, which is equipped with sleek white wall and base units, a built-in oven, a sink with a drainer, and ample space for appliances. Double doors from the dining area open onto the rear garden, while an under-stairs storage cupboard offers practical space for everyday items. On the first floor, you'll find access to an airing cupboard and both bedrooms, each benefiting from built-in wardrobes with stylish bi-fold doors. The contemporary shower room is fitted with a walk-in shower, complete with a glass screen, a heated mirror, storage and a wash hand basin, and a WC, providing a sleek and functional space. The property benefits from the loft being boarded for additional storage and a recently fitted gas fired combi boiler with Hive heating controls.