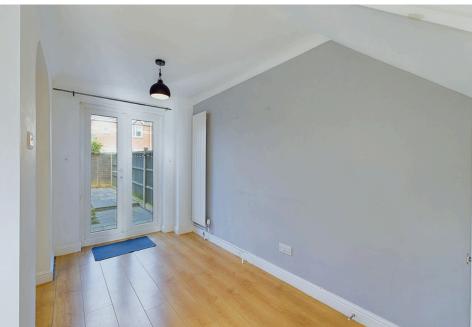

#### **INTERNAL**

Front door leading into an inviting internal porch. providing access to a ground-floor WC and a door leading into the spacious open-plan lounge/dining room. A seamless opening connects to the modern kitchen, which is equipped with sleek white wall and base units, a built-in oven, a sink with a drainer, and ample space for appliances. Double doors from the dining area open onto the rear garden, while an under-stairs storage cupboard offers practical space for everyday items. On the first floor, you'll find access to an airing cupboard and both bedrooms, each benefiting from built-in wardrobes with stylish bi-fold doors. The contemporary shower room is fitted with a walk-in shower, complete with a glass screen, a heated mirror, storage and a wash hand basin, and a WC, providing a sleek and functional space. The property benefits from the loft being boarded for additional storage and a recently fitted gas fired combi boiler with Hive heating controls.