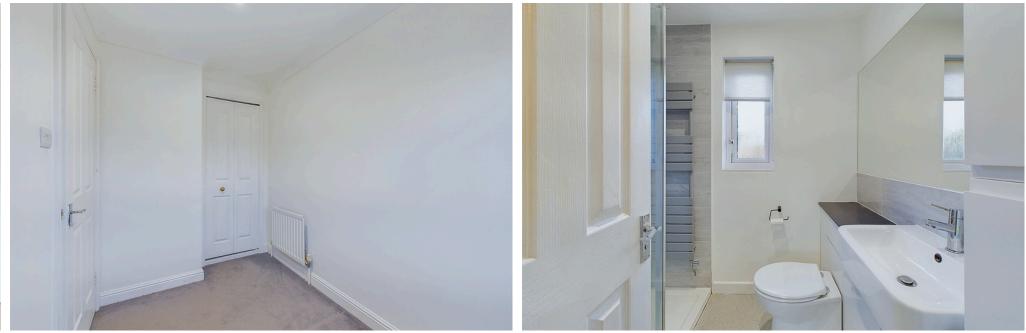

#### **INTERNAL**

Front door leading into an inviting internal porch. providing access to a ground-floor WC and a door leading into the spacious open-plan lounge/dining room. A seamless opening connects to the modern kitchen, which is equipped with sleek white wall and base units, a built-in oven, a sink with a drainer, and ample space for appliances. Double doors from the dining area open onto the rear garden, while an under-stairs storage cupboard offers practical space for everyday items. On the first floor, you'll find access to an airing cupboard and both bedrooms, each benefiting from built-in wardrobes with stylish bi-fold doors. The contemporary shower room is fitted with a walk-in shower, complete with a glass screen, a heated mirror, storage and a wash hand basin, and a WC, providing a sleek and functional space. The property benefits from the loft being boarded for additional storage and a recently fitted gas fired combi boiler with Hive heating controls.