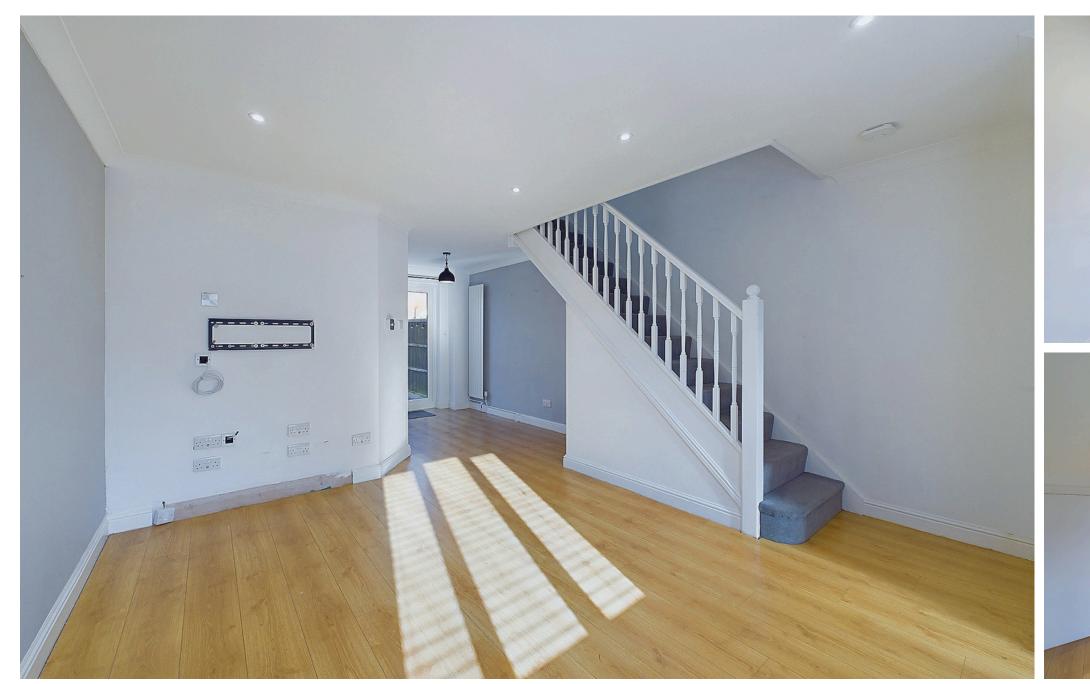

#### **INTERNAL**

Front door leading into an inviting internal porch. providing access to a ground-floor WC and a door leading into the spacious open-plan lounge/dining room. A seamless opening connects to the modern kitchen, which is equipped with sleek white wall and base units, a built-in oven, a sink with a drainer, and ample space for appliances. Double doors from the dining area open onto the rear garden, while an under-stairs storage cupboard offers practical space for everyday items. On the first floor, you'll find access to an airing cupboard and both bedrooms, each benefiting from built-in wardrobes with stylish bi-fold doors. The contemporary shower room is fitted with a walk-in shower, complete with a glass screen, a heated mirror, storage and a wash hand basin, and a WC, providing a sleek and functional space. The property benefits from the loft being boarded for additional storage and a recently fitted gas fired combi boiler with Hive heating controls.