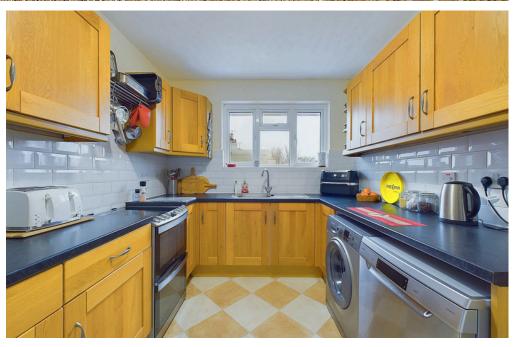

### INTERNAL

Enter through a private front door into a welcoming entrance hall, which provides access to an under-stairs cupboard and stairs leading to the first-floor landing. The dual-aspect lounge/dining room is bright and spacious, complete with a serving hatch into the kitchen, perfect for easy serving and interaction. The fitted kitchen is equipped with a range of wall and base units, space for all necessary appliances and a sink with a drainer. The property offers three bedrooms, with the primary bedroom benefiting from dual-aspect windows, allowing for plenty of natural light. The modern bathroom features a bath with a shower above, a wash hand basin, and a WC, completing the well-appointed living space.