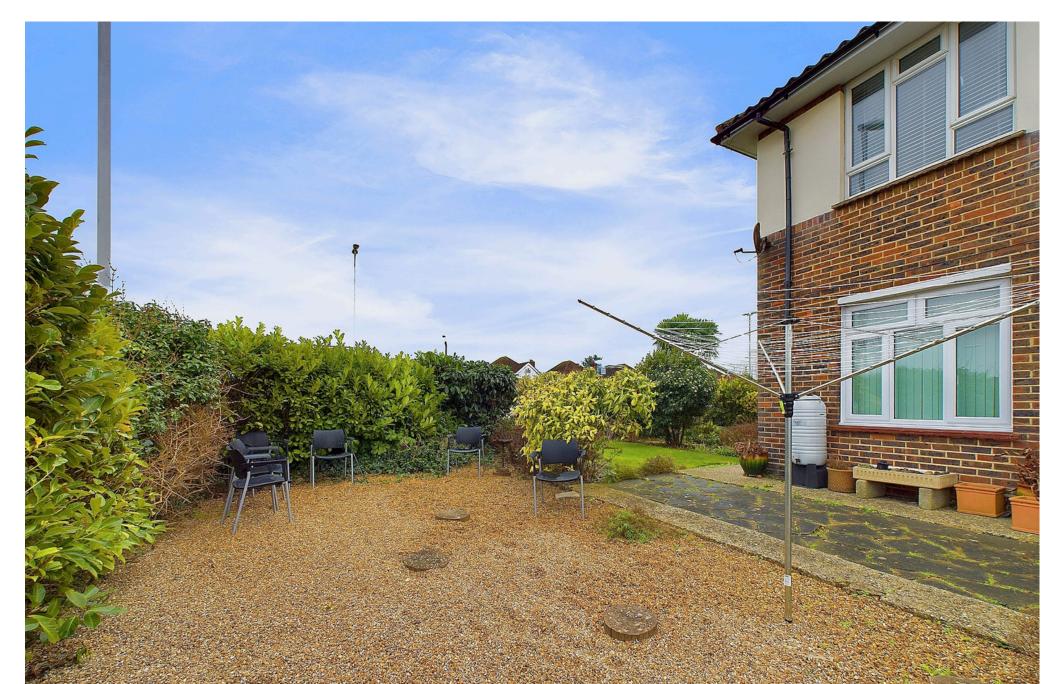

### **EXTERNAL**

The property benefits from a private section of the front garden, which has been beautifully laid to shingle and is bordered by hedges, providing space with room for outdoor furniture. Additionally, there is off-road parking and convenient access to a storage shed, offering extra practicality and storage.