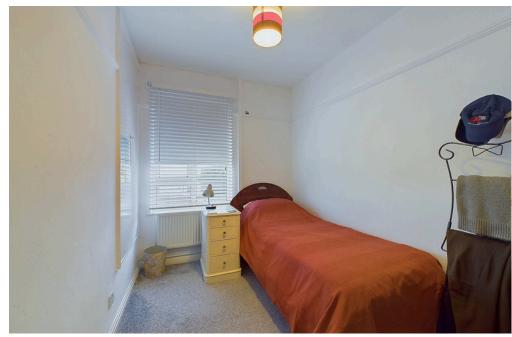

### INTERNAL

Enter through a private front door into a welcoming entrance hall, which provides access to an under-stairs cupboard and stairs leading to the first-floor landing. The dual-aspect lounge/dining room is bright and spacious, complete with a serving hatch into the kitchen, perfect for easy serving and interaction. The fitted kitchen is equipped with a range of wall and base units, space for all necessary appliances and a sink with a drainer. The property offers three bedrooms, with the primary bedroom benefiting from dual-aspect windows, allowing for plenty of natural light. The modern bathroom features a bath with a shower above, a wash hand basin, and a WC, completing the well-appointed living space.