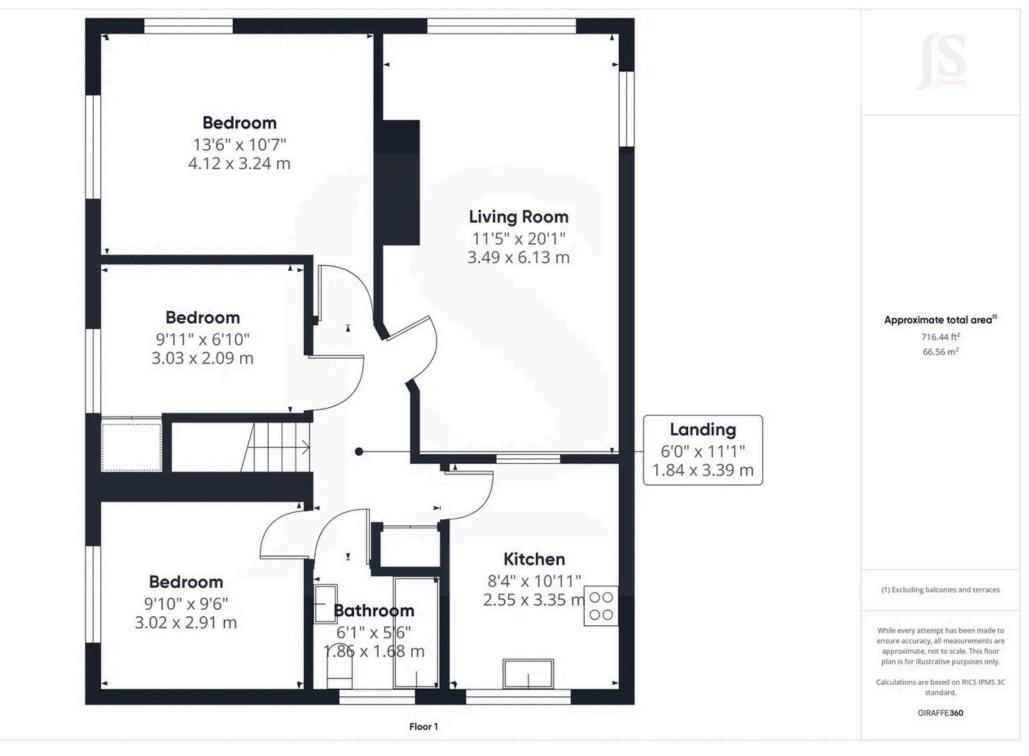

3 Bedrooms

1 Bathrooms

1 Reception Room

### INTERNAL

Enter through a private front door into a welcoming entrance hall, which provides access to an under-stairs cupboard and stairs leading to the first-floor landing. The dual-aspect lounge/dining room is bright and spacious, complete with a serving hatch into the kitchen, perfect for easy serving and interaction. The fitted kitchen is equipped with a range of wall and base units, space for all necessary appliances and a sink with a drainer. The property offers three bedrooms, with the primary bedroom benefiting from dual-aspect windows, allowing for plenty of natural light. The modern bathroom features a bath with a shower above, a wash hand basin, and a WC, completing the well-appointed living space.

# **Property Details:**

Floor area (as quoted by EPC: 75 sqm

Tenure: freehold

Council tax band: C

Whilst we endeavour to make our property particulars accurate and reliable, we have not carried out a detailed survey. If there is any point which is of particular importance to you, please contact the offi ce and we will be pleased to check the information for you, particularly if you are contemplating travelling some distance. Whilst every effort has been made to ensure that any fl oorplans are correct and drawn as accurately as possible, they are to be used for layout and identifi cation purposes only and are not drawn to scale. The services, where applicable, including electrical equipment and other appliances have not been tested and no warranty can be given that they are in working order, even where described in these particulars. Carpets, curtains, furnishings, gas fi res, electrical goods/fi ttings or other fi xtures, unless expressly mentioned, are not necessarily included with the property.