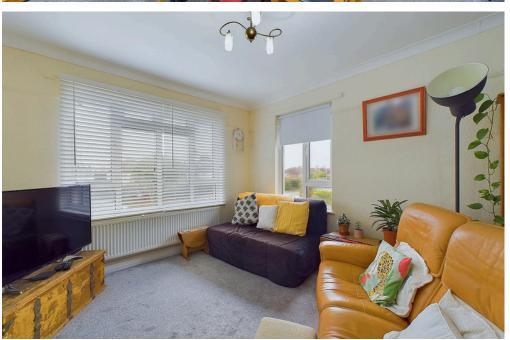

### INTERNAL

Enter through a private front door into a welcoming entrance hall, which provides access to an under-stairs cupboard and stairs leading to the first-floor landing. The dual-aspect lounge/dining room is bright and spacious, complete with a serving hatch into the kitchen, perfect for easy serving and interaction. The fitted kitchen is equipped with a range of wall and base units, space for all necessary appliances and a sink with a drainer. The property offers three bedrooms, with the primary bedroom benefiting from dual-aspect windows, allowing for plenty of natural light. The modern bathroom features a bath with a shower above, a wash hand basin, and a WC, completing the well-appointed living space.