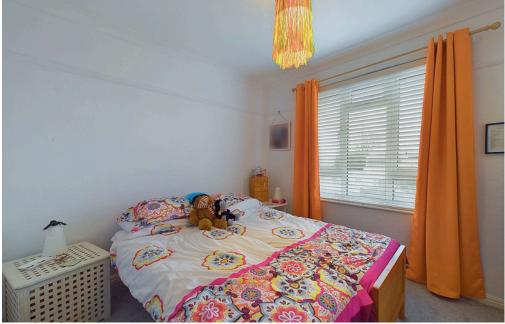

### INTERNAL

Enter through a private front door into a welcoming entrance hall, which provides access to an under-stairs cupboard and stairs leading to the first-floor landing. The dual-aspect lounge/dining room is bright and spacious, complete with a serving hatch into the kitchen, perfect for easy serving and interaction. The fitted kitchen is equipped with a range of wall and base units, space for all necessary appliances and a sink with a drainer. The property offers three bedrooms, with the primary bedroom benefiting from dual-aspect windows, allowing for plenty of natural light. The modern bathroom features a bath with a shower above, a wash hand basin, and a WC, completing the well-appointed living space.