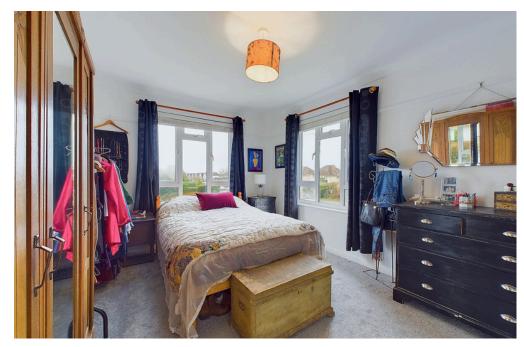

### INTERNAL

Enter through a private front door into a welcoming entrance hall, which provides access to an under-stairs cupboard and stairs leading to the first-floor landing. The dual-aspect lounge/dining room is bright and spacious, complete with a serving hatch into the kitchen, perfect for easy serving and interaction. The fitted kitchen is equipped with a range of wall and base units, space for all necessary appliances and a sink with a drainer. The property offers three bedrooms, with the primary bedroom benefiting from dual-aspect windows, allowing for plenty of natural light. The modern bathroom features a bath with a shower above, a wash hand basin, and a WC, completing the well-appointed living space.