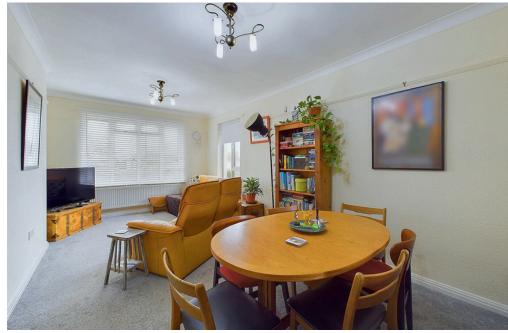

### INTERNAL

Enter through a private front door into a welcoming entrance hall, which provides access to an under-stairs cupboard and stairs leading to the first-floor landing. The dual-aspect lounge/dining room is bright and spacious, complete with a serving hatch into the kitchen, perfect for easy serving and interaction. The fitted kitchen is equipped with a range of wall and base units, space for all necessary appliances and a sink with a drainer. The property offers three bedrooms, with the primary bedroom benefiting from dual-aspect windows, allowing for plenty of natural light. The modern bathroom features a bath with a shower above, a wash hand basin, and a WC, completing the well-appointed living space.