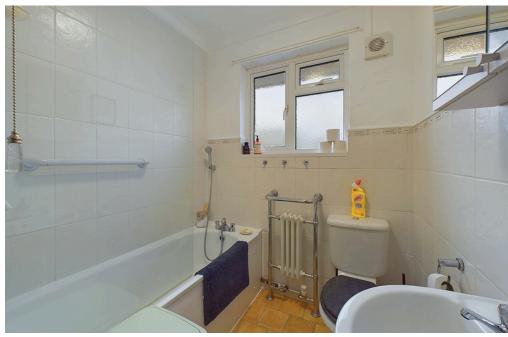

### INTERNAL

Enter through a private front door into a welcoming entrance hall, which provides access to an under-stairs cupboard and stairs leading to the first-floor landing. The dual-aspect lounge/dining room is bright and spacious, complete with a serving hatch into the kitchen, perfect for easy serving and interaction. The fitted kitchen is equipped with a range of wall and base units, space for all necessary appliances and a sink with a drainer. The property offers three bedrooms, with the primary bedroom benefiting from dual-aspect windows, allowing for plenty of natural light. The modern bathroom features a bath with a shower above, a wash hand basin, and a WC, completing the well-appointed living space.