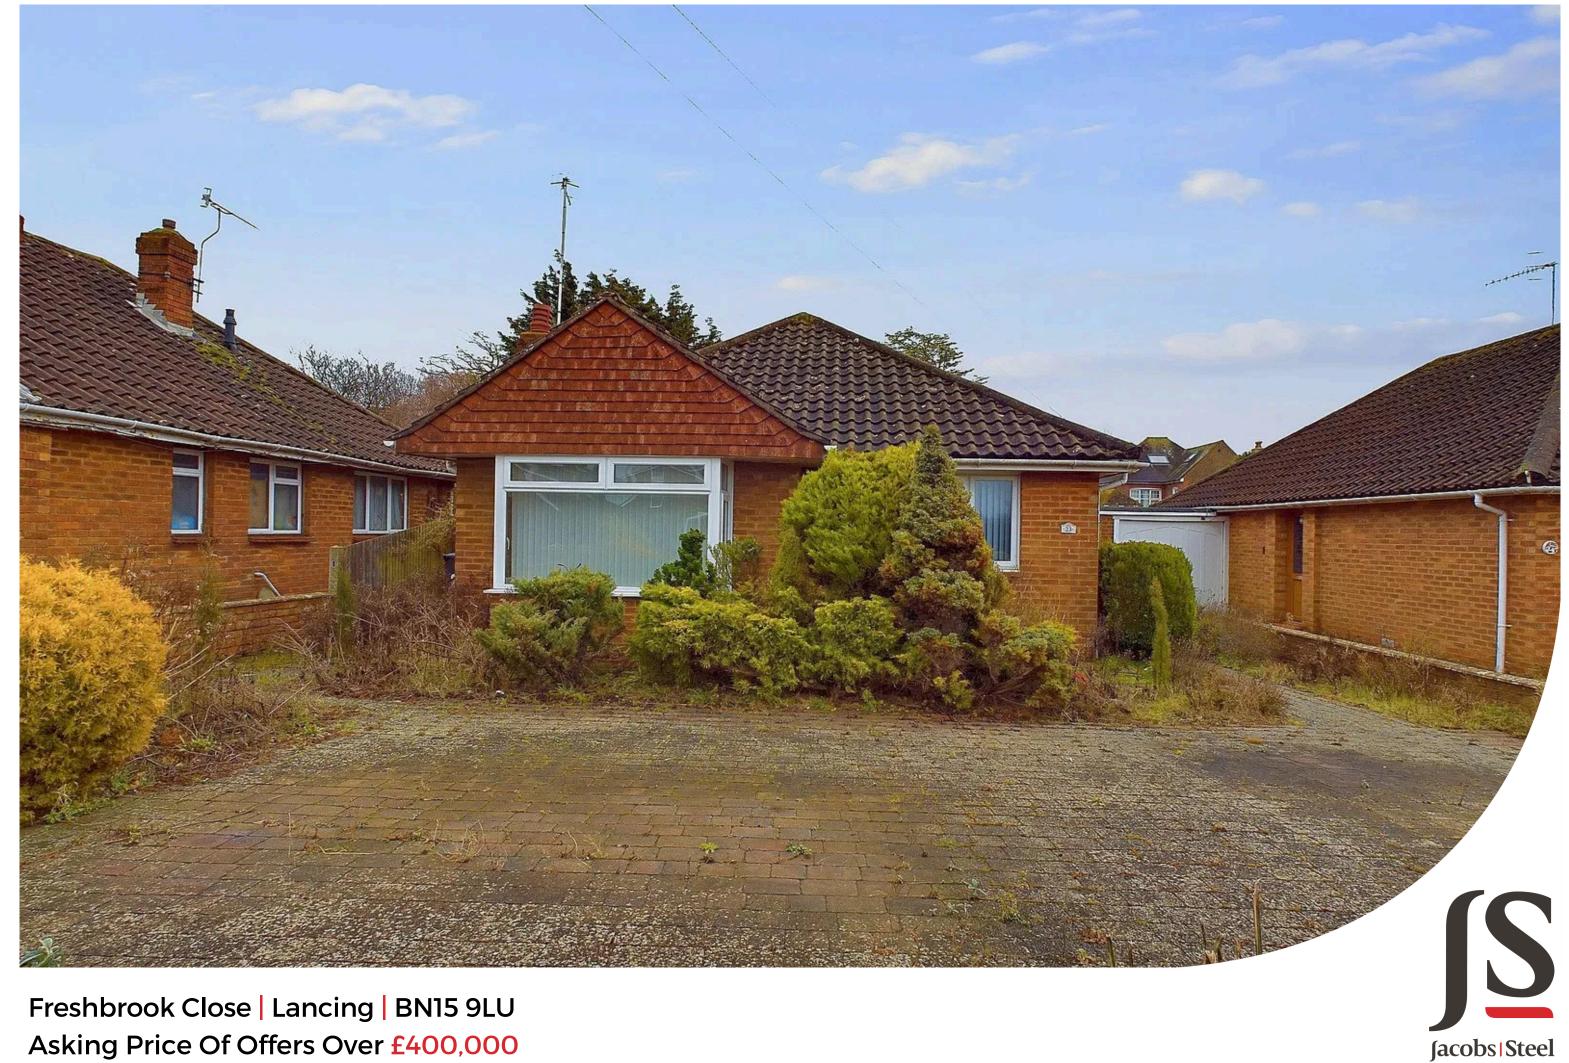

Asking Price Of Offers Over £400,000

A generously proportioned detached bungalow in a popular residential close, benefitting two double bedrooms, westerly facing lounge, kitchen and conservatory. With off road parking, private rear garden and being sold with no ongoing chain. Viewing recommended.

Property details: 23 Freshfields Close

#### **EXTERNAL**

The front garden is predominantly laid to block paving providing ample off road parking, with mature shrub borders, pathway to the front door and access to the store room. The rear garden has been laid to lawn and patio areas with tree, hedge and shrub borders, gated side access and door into the store room.