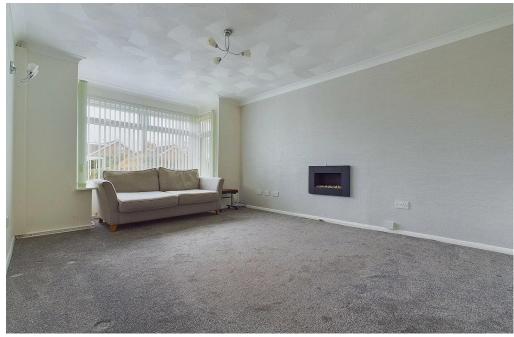

#### **INTERNAL**

Upon entry you are welcomed into a generous entrance hall with doors leading to all rooms, the lounge has a westerly aspect with bay window looking onto the front garden. The kitchen is fitted with a range of wall and base units with worksurfaces, integrated dishwasher, ceramic hob with extractor fan above and oven beneath and space and plumbing for washing machine and dishwasher, from the kitchen you can access the conservatory which opens to the rear garden. There are two double bedrooms, with the primary bedroom benefitting from fitted wardrobes and drawers. The shower room comprises of walk in shower, hand wash basin with storage beneath, and button flush W.C.