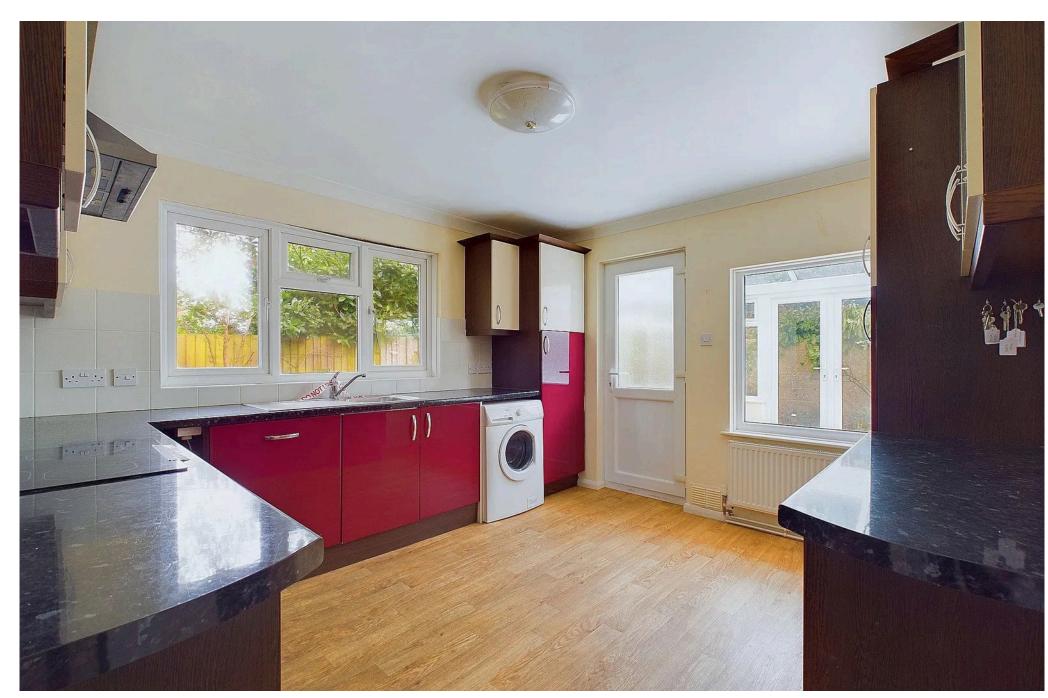

#### **INTERNAL**

Upon entry you are welcomed into a generous entrance hall with doors leading to all rooms, the lounge has a westerly aspect with bay window looking onto the front garden. The kitchen is fitted with a range of wall and base units with worksurfaces, integrated dishwasher, ceramic hob with extractor fan above and oven beneath and space and plumbing for washing machine and dishwasher, from the kitchen you can access the conservatory which opens to the rear garden. There are two double bedrooms, with the primary bedroom benefitting from fitted wardrobes and drawers. The shower room comprises of walk in shower, hand wash basin with storage beneath, and button flush W.C.