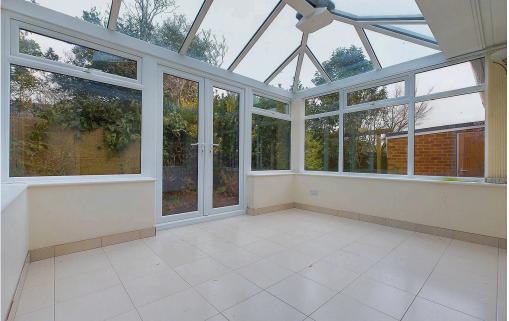

#### **INTERNAL**

Upon entry you are welcomed into a generous entrance hall with doors leading to all rooms, the lounge has a westerly aspect with bay window looking onto the front garden. The kitchen is fitted with a range of wall and base units with worksurfaces, integrated dishwasher, ceramic hob with extractor fan above and oven beneath and space and plumbing for washing machine and dishwasher, from the kitchen you can access the conservatory which opens to the rear garden. There are two double bedrooms, with the primary bedroom benefitting from fitted wardrobes and drawers. The shower room comprises of walk in shower, hand wash basin with storage beneath, and button flush W.C.