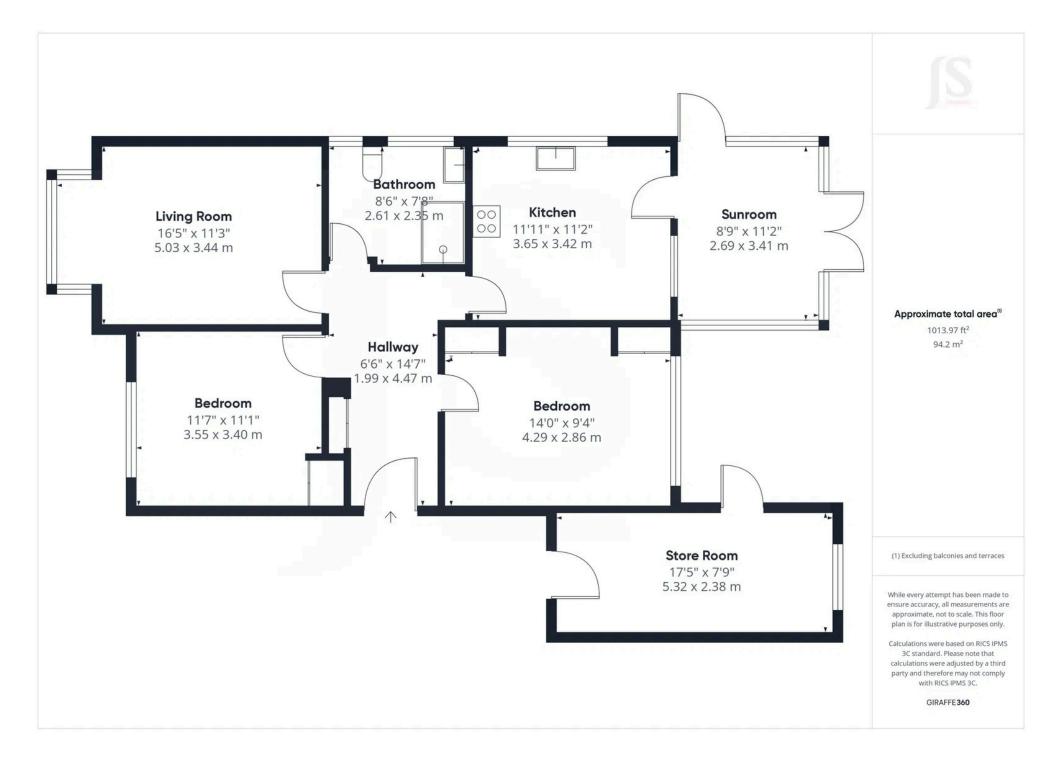

## **Key Features**

- Detached Bungalow
- Two Double Bedrooms
- West Facing Lounge
- Good Sized Kitchen
- East Facing Conservatory
- Generous Shower Room
- Off road parking
- Chain Free

2 Bedrooms

1 Bathroom

#### **INTERNAL**

Upon entry you are welcomed into a generous entrance hall with doors leading to all rooms, the lounge has a westerly aspect with bay window looking onto the front garden. The kitchen is fitted with a range of wall and base units with worksurfaces, integrated dishwasher, ceramic hob with extractor fan above and oven beneath and space and plumbing for washing machine and dishwasher, from the kitchen you can access the conservatory which opens to the rear garden. There are two double bedrooms, with the primary bedroom benefitting from fitted wardrobes and drawers. The shower room comprises of walk in shower, hand wash basin with storage beneath, and button flush W.C.

#### **EXTERNAL**

The front garden is predominantly laid to block paving providing ample off road parking, with mature shrub borders, pathway to the front door and access to the store room. The rear garden has been laid to lawn and patio areas with tree, hedge and shrub borders, gated side access and door into the store room.