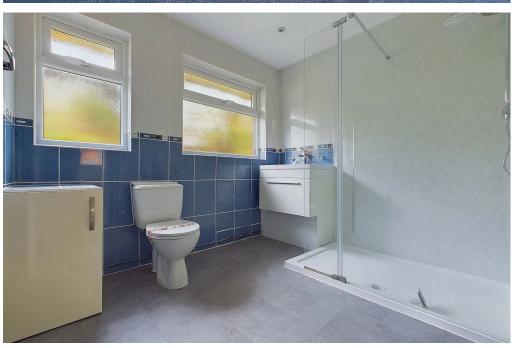

#### **INTERNAL**

Upon entry you are welcomed into a generous entrance hall with doors leading to all rooms, the lounge has a westerly aspect with bay window looking onto the front garden. The kitchen is fitted with a range of wall and base units with worksurfaces, integrated dishwasher, ceramic hob with extractor fan above and oven beneath and space and plumbing for washing machine and dishwasher, from the kitchen you can access the conservatory which opens to the rear garden. There are two double bedrooms, with the primary bedroom benefitting from fitted wardrobes and drawers. The shower room comprises of walk in shower, hand wash basin with storage beneath, and button flush W.C.