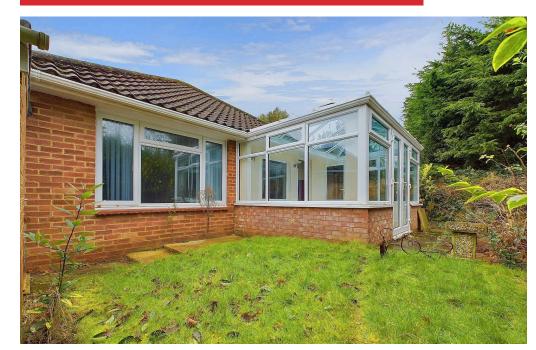

#### **EXTERNAL**

The front garden is predominantly laid to block paving providing ample off road parking, with mature shrub borders, pathway to the front door and access to the store room. The rear garden has been laid to lawn and patio areas with tree, hedge and shrub borders, gated side access and door into the store room.