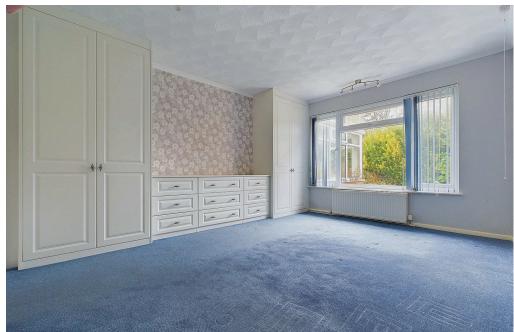

#### **INTERNAL**

Upon entry you are welcomed into a generous entrance hall with doors leading to all rooms, the lounge has a westerly aspect with bay window looking onto the front garden. The kitchen is fitted with a range of wall and base units with worksurfaces, integrated dishwasher, ceramic hob with extractor fan above and oven beneath and space and plumbing for washing machine and dishwasher, from the kitchen you can access the conservatory which opens to the rear garden. There are two double bedrooms, with the primary bedroom benefitting from fitted wardrobes and drawers. The shower room comprises of walk in shower, hand wash basin with storage beneath, and button flush W.C.