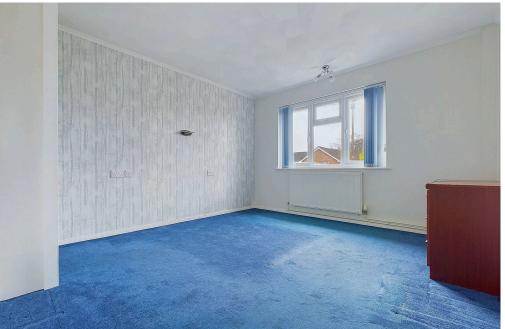

#### **INTERNAL**

Upon entry you are welcomed into a generous entrance hall with doors leading to all rooms, the lounge has a westerly aspect with bay window looking onto the front garden. The kitchen is fitted with a range of wall and base units with worksurfaces, integrated dishwasher, ceramic hob with extractor fan above and oven beneath and space and plumbing for washing machine and dishwasher, from the kitchen you can access the conservatory which opens to the rear garden. There are two double bedrooms, with the primary bedroom benefitting from fitted wardrobes and drawers. The shower room comprises of walk in shower, hand wash basin with storage beneath, and button flush W.C.