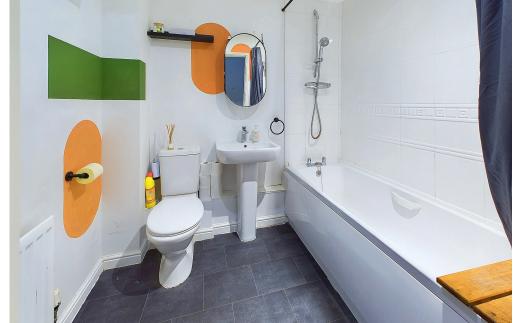

MODERN BATHROOM Comprising vinyl flooring, radiator, panel enclosed bath with integrated shower attachment over benefitting from fully tiled walls, pedestal hand wash basin with mixer tap, low flush wc, recessed lighting, extractor fan.