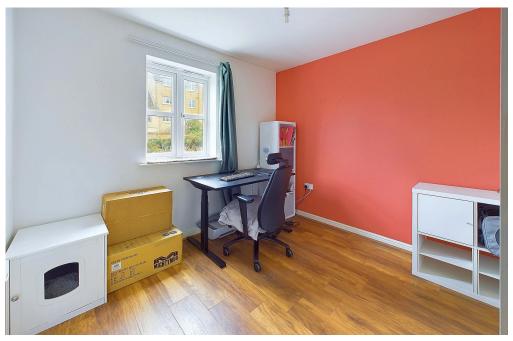

BEDROOM ONE West aspect. Comprising two pvcu double glazed windows, radiator, laminate flooring, single light fitting, fitted wardrobe with hanging rail and shelving.

BEDROOM TWO West aspect. Comprising pvcu double glazed window, radiator, laminate flooring, single light fitting.