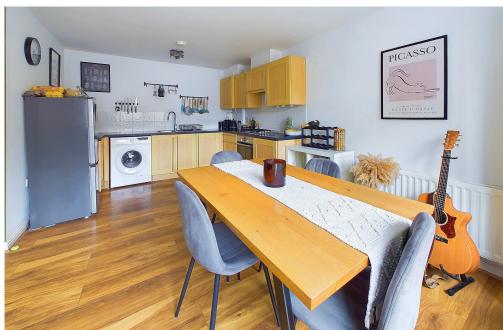

OPEN PLAN L SHAPED LOUNGE/KITCHEN/DINING ROOM East aspect. Lounge/Dining Area: Comprising two pvcu double glazed windows, two radiators, laminate flooring, three ceiling mounted light fittings with directable spotlights.

Kitchen Area: Comprising roll edge laminate work surfaces with cupboards below and matching eye level cupboards, inset four ring gas hob with oven below and extractor fan over, inset single drainer sink unit with mixer tap, tiled splash backs, space and provision for washing machine, space for fridge/freezer, matching integrated cupboard housing Worcester boiler.