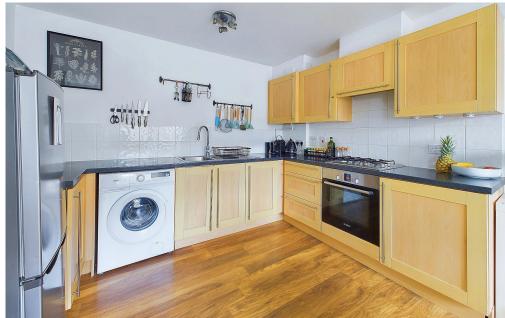

Kitchen Area: Comprising roll edge laminate work surfaces with cupboards below and matching eye level cupboards, inset four ring gas hob with oven below and extractor fan over, inset single drainer sink unit with mixer tap, tiled splash backs, space and provision for washing machine, space for fridge/freezer, matching integrated cupboard housing Worcester boiler.