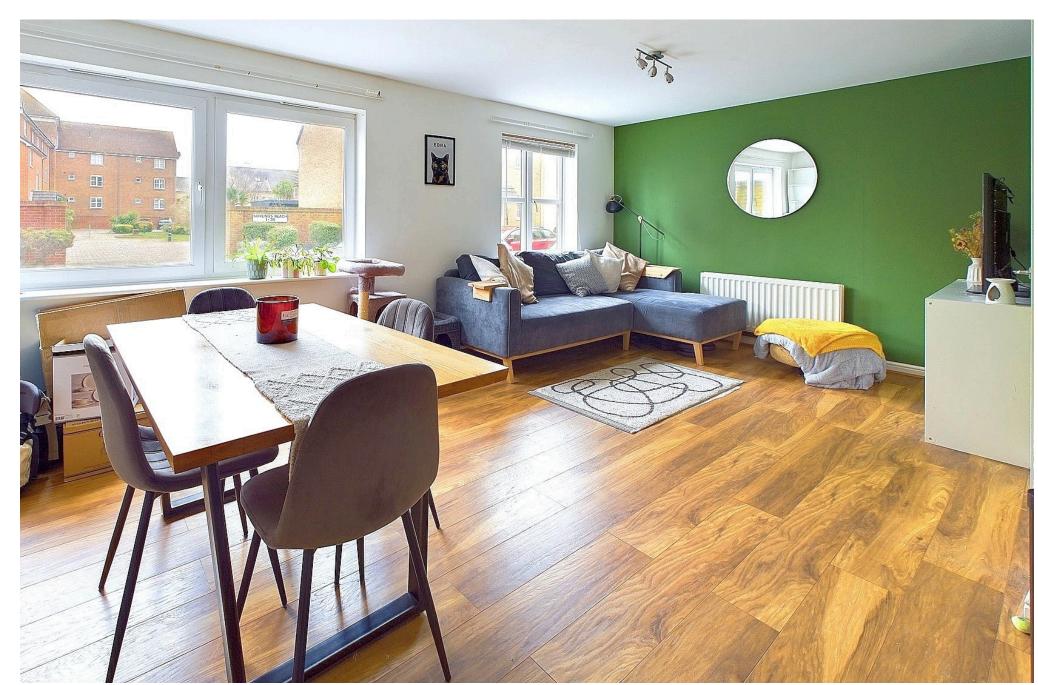

OPEN PLAN L SHAPED LOUNGE/KITCHEN/DINING ROOM East aspect. Lounge/Dining Area: Comprising two pvcu double glazed windows, two radiators, laminate flooring, three ceiling mounted light fittings with directable spotlights.