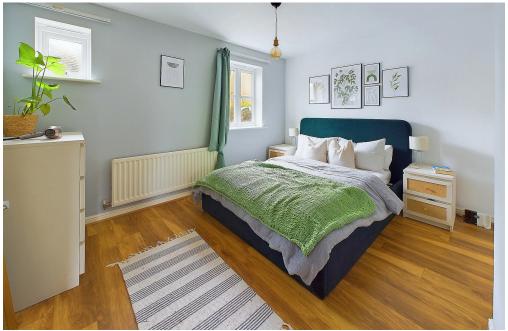

BEDROOM ONE West aspect. Comprising two pvcu double glazed windows, radiator, laminate flooring, single light fitting, fitted wardrobe with hanging rail and shelving.

BEDROOM TWO West aspect. Comprising pvcu double glazed window, radiator, laminate flooring, single light fitting.