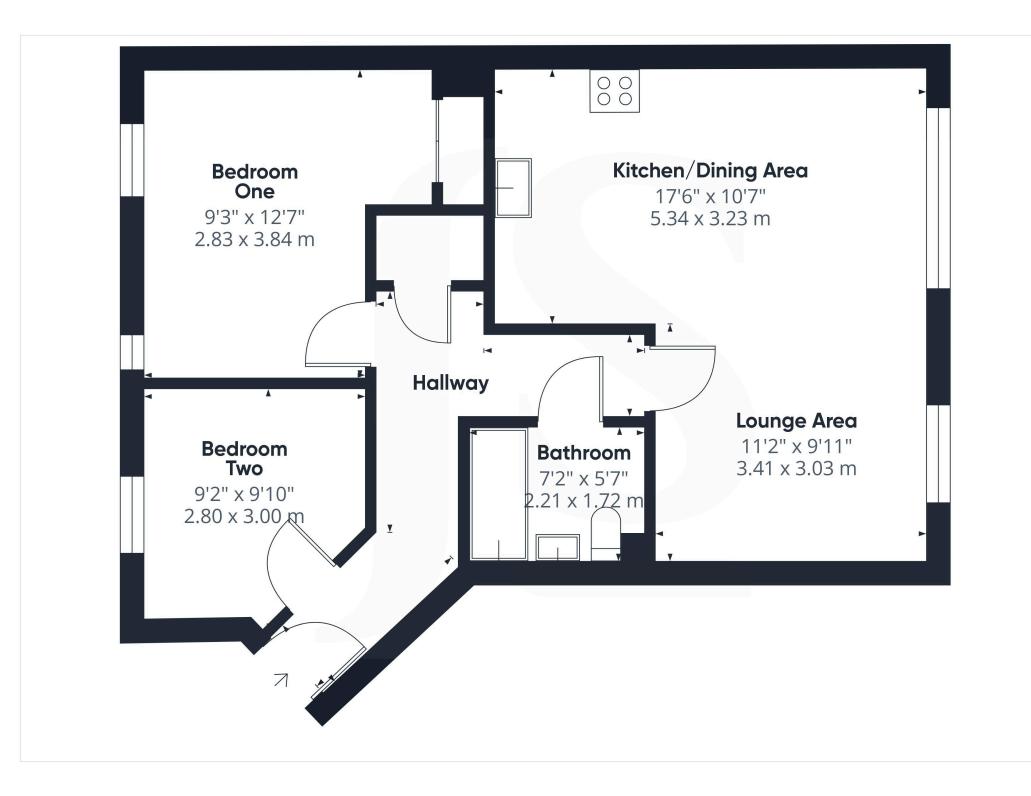

2 Bedrooms

l Bathroom

1 Reception Room

#### **INTERNAL**

COMMUNAL ENTRANCE Door entryphone system.

COMMUNAL HALLWAY Private front door through to:-

SPACIOUS ENTRANCE HALL Comprising laminate flooring, radiator, three light fittings with directable spotlights, wall mounted telephone entry system, fitted cupboard housing Megaflow hot water cylinder, fuesbox and heating controls also having slatted shelving.

OPEN PLAN L SHAPED LOUNGE/KITCHEN/DINING ROOM East aspect. Lounge/Dining Area: Comprising two pvcu double glazed windows, two radiators, laminate flooring, three ceiling mounted light fittings with directable spotlights.

Kitchen Area: Comprising roll edge laminate work surfaces with cupboards below and matching eye level cupboards, inset four ring gas hob with oven below and extractor fan over, inset single drainer sink unit with mixer tap, tiled splash backs, space and provision for washing machine, space for fridge/freezer, matching integrated cupboard housing Worcester boiler.

BEDROOM ONE West aspect. Comprising two pvcu double glazed windows, radiator, laminate flooring, single light fitting, fitted wardrobe with hanging rail and shelving.

BEDROOM TWO West aspect. Comprising pvcu double glazed window, radiator, laminate flooring, single light fitting.

MODERN BATHROOM Comprising vinyl flooring, radiator, panel enclosed bath with integrated shower attachment over benefitting from fully tiled walls, pedestal hand wash basin with mixer tap, low flush wc, recessed lighting, extractor fan.