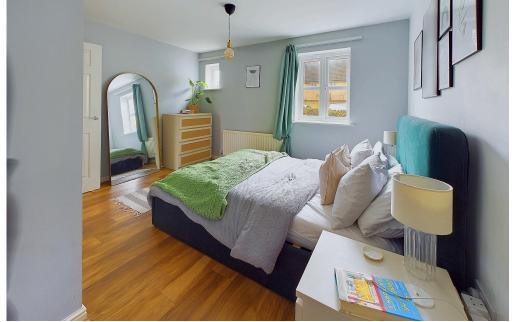

BEDROOM ONE West aspect. Comprising two pvcu double glazed windows, radiator, laminate flooring, single light fitting, fitted wardrobe with hanging rail and shelving.

BEDROOM TWO West aspect. Comprising pvcu double glazed window, radiator, laminate flooring, single light fitting.