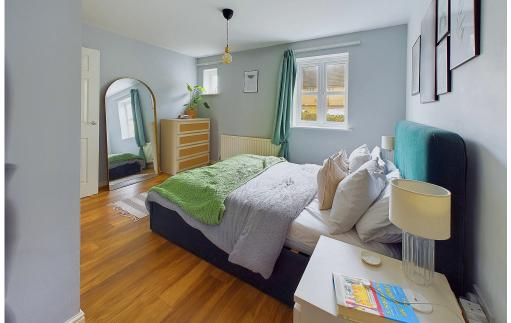

BEDROOM ONE West aspect. Comprising two pvcu double glazed windows, radiator, laminate flooring, single light fitting, fitted wardrobe with hanging rail and shelving.

BEDROOM TWO West aspect. Comprising pvcu double glazed window, radiator, laminate flooring, single light fitting.