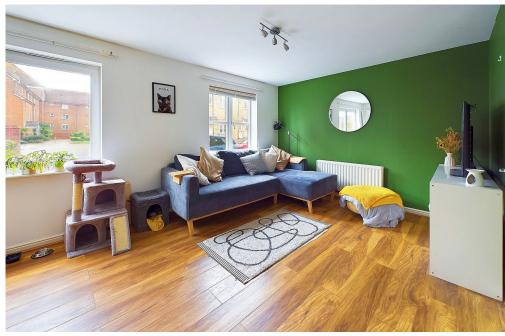

OPEN PLAN L SHAPED LOUNGE/KITCHEN/DINING ROOM East aspect. Lounge/Dining Area: Comprising two pvcu double glazed windows, two radiators, laminate flooring, three ceiling mounted light fittings with directable spotlights.