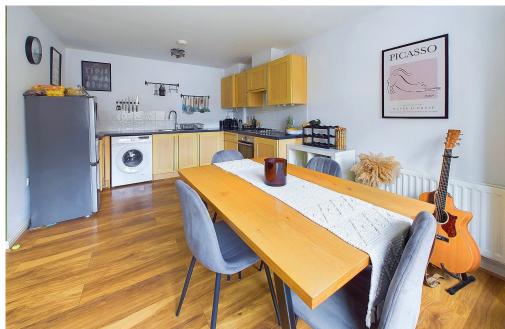

OPEN PLAN L SHAPED LOUNGE/KITCHEN/DINING ROOM East aspect. Lounge/Dining Area: Comprising two pvcu double glazed windows, two radiators, laminate flooring, three ceiling mounted light fittings with directable spotlights.

Kitchen Area: Comprising roll edge laminate work surfaces with cupboards below and matching eye level cupboards, inset four ring gas hob with oven below and extractor fan over, inset single drainer sink unit with mixer tap, tiled splash backs, space and provision for washing machine, space for fridge/freezer, matching integrated cupboard housing Worcester boiler.