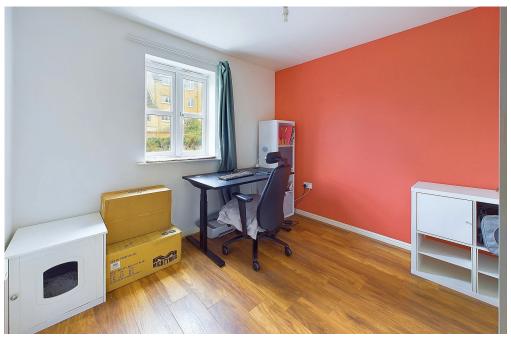

BEDROOM ONE West aspect. Comprising two pvcu double glazed windows, radiator, laminate flooring, single light fitting, fitted wardrobe with hanging rail and shelving.

BEDROOM TWO West aspect. Comprising pvcu double glazed window, radiator, laminate flooring, single light fitting.