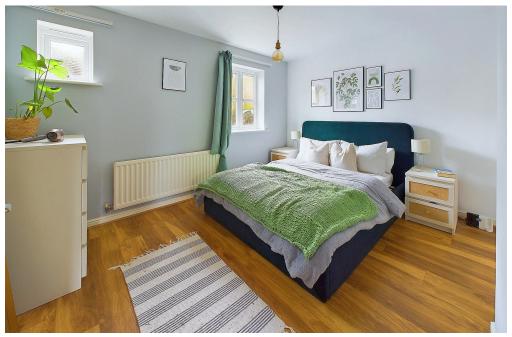

BEDROOM ONE West aspect. Comprising two pvcu double glazed windows, radiator, laminate flooring, single light fitting, fitted wardrobe with hanging rail and shelving.

BEDROOM TWO West aspect. Comprising pvcu double glazed window, radiator, laminate flooring, single light fitting.