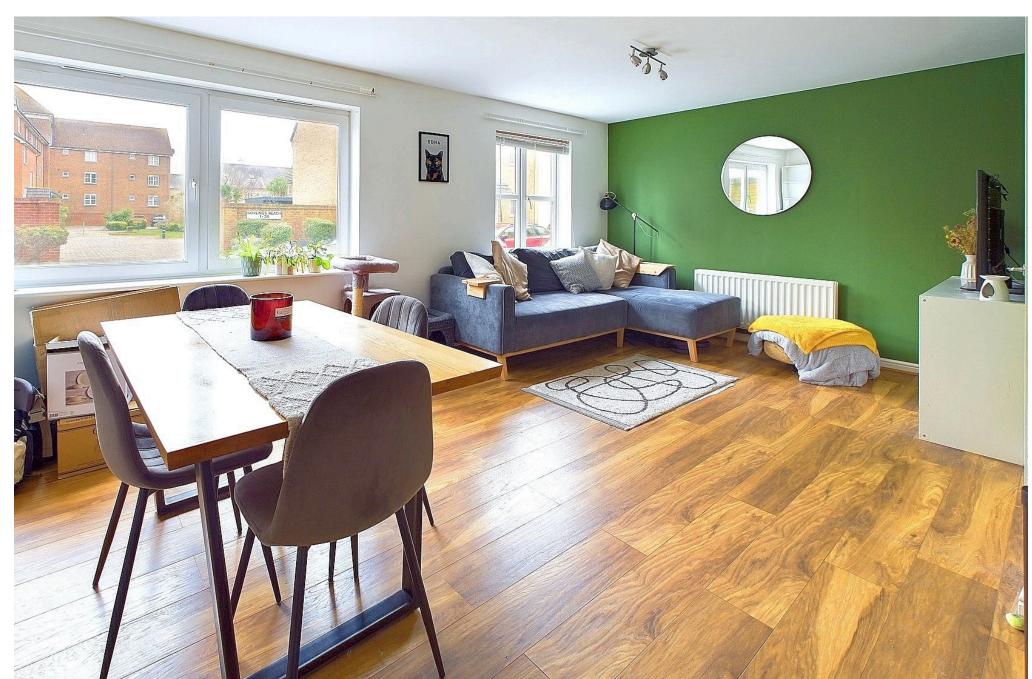

OPEN PLAN L SHAPED LOUNGE/KITCHEN/DINING ROOM East aspect. Lounge/Dining Area: Comprising two pvcu double glazed windows, two radiators, laminate flooring, three ceiling mounted light fittings with directable spotlights.