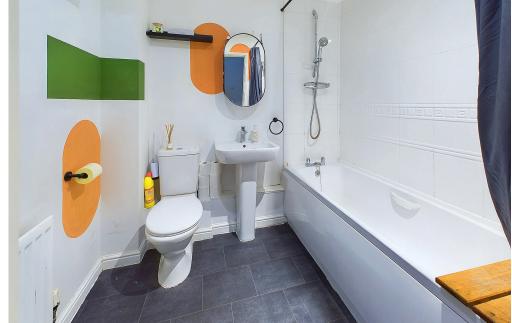

MODERN BATHROOM Comprising vinyl flooring, radiator, panel enclosed bath with integrated shower attachment over benefitting from fully tiled walls, pedestal hand wash basin with mixer tap, low flush wc, recessed lighting, extractor fan.