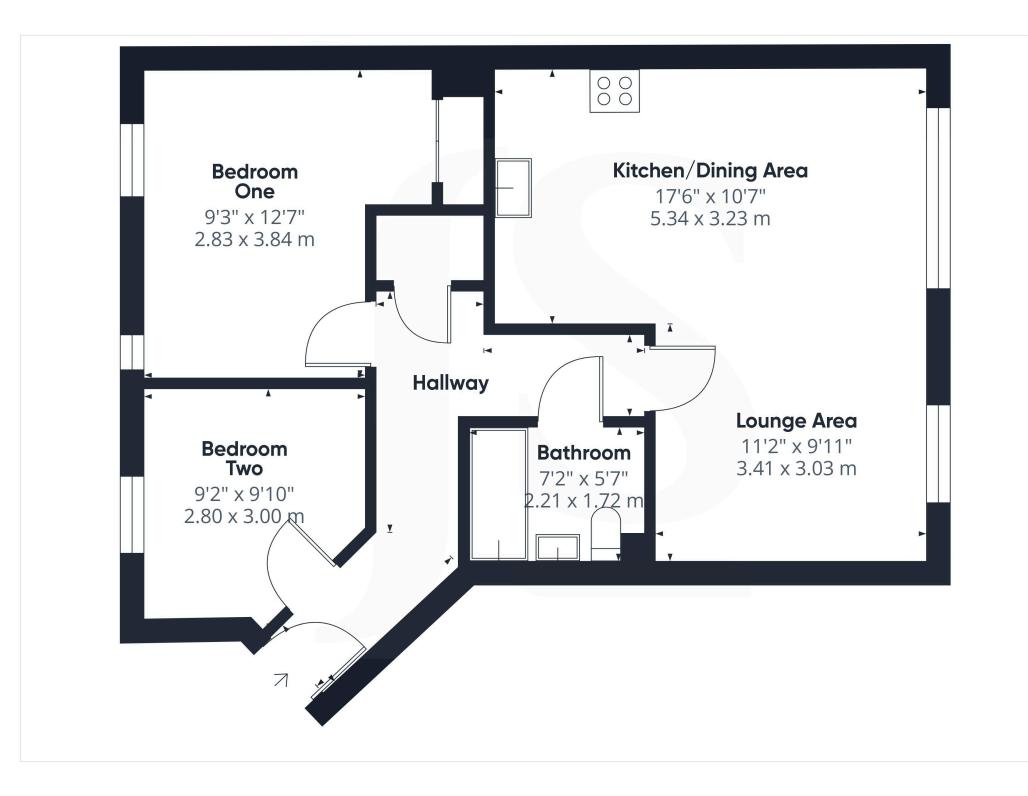

2 Bedrooms

l Bathroom

1 Reception Room

#### **INTERNAL**

COMMUNAL ENTRANCE Door entryphone system.

COMMUNAL HALLWAY Private front door through to:-

SPACIOUS ENTRANCE HALL Comprising laminate flooring, radiator, three light fittings with directable spotlights, wall mounted telephone entry system, fitted cupboard housing Megaflow hot water cylinder, fuesbox and heating controls also having slatted shelving.

OPEN PLAN L SHAPED LOUNGE/KITCHEN/DINING ROOM East aspect. Lounge/Dining Area: Comprising two pvcu double glazed windows, two radiators, laminate flooring, three ceiling mounted light fittings with directable spotlights.

Kitchen Area: Comprising roll edge laminate work surfaces with cupboards below and matching eye level cupboards, inset four ring gas hob with oven below and extractor fan over, inset single drainer sink unit with mixer tap, tiled splash backs, space and provision for washing machine, space for fridge/freezer, matching integrated cupboard housing Worcester boiler.

BEDROOM ONE West aspect. Comprising two pvcu double glazed windows, radiator, laminate flooring, single light fitting, fitted wardrobe with hanging rail and shelving.

BEDROOM TWO West aspect. Comprising pvcu double glazed window, radiator, laminate flooring, single light fitting.

MODERN BATHROOM Comprising vinyl flooring, radiator, panel enclosed bath with integrated shower attachment over benefitting from fully tiled walls, pedestal hand wash basin with mixer tap, low flush wc, recessed lighting, extractor fan.

#### **EXTERNAL**

ALLOCATED PARKING SPACE