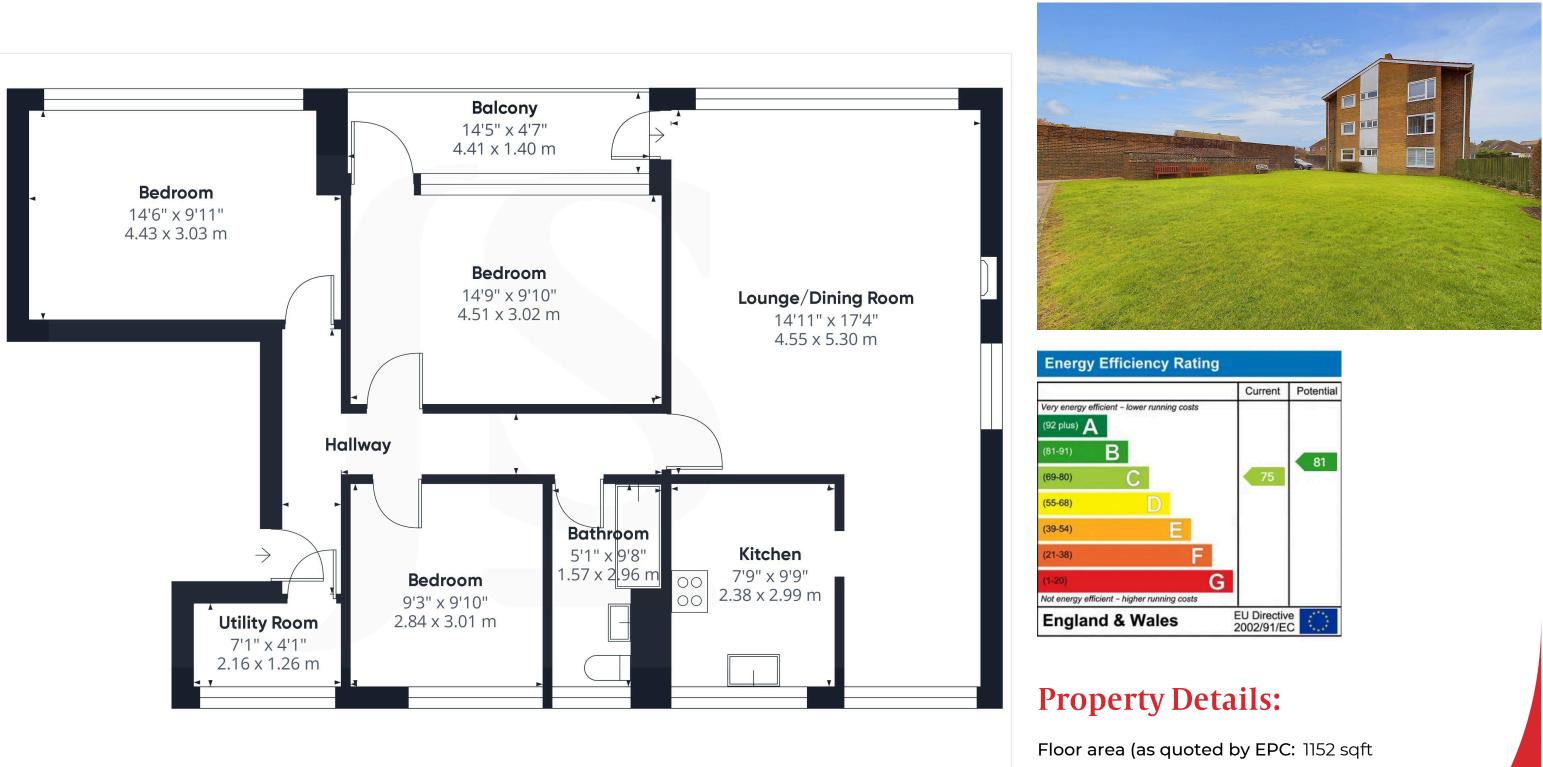

## **Key Features**

- Private Garage
- Triple Aspect Spacious Lounge
- South Facing Balcony (27'4")
- No Ongoing Chain
- Three Double Bedrooms
- Utility Room
- Modern Spacious Kitchen
- Residents Parking
- Share Of Freehold

IMPRESSIVE TRIPLE ASPECT LOUNGE/DINING ROOM South, West and North aspect benefitting from distant Downland views. Comprising three large pvcu double glazed windows, solid oak wood flooring, two radiators, pvcu double glazed door leading out onto SOUTH FACING BALCONY overlooking communal lawns. Opening to:-

MODERN SPACIOUS KITCHEN North aspect benefitting from distant downland views. Comprising large pvcu double glazed window, roll edge laminate work surfaces with cupboards below, matching eye level cupboard, provision for dishwasher, space for fridge/freezer, inset four ring electric hob with oven below having an extractor fan over, part tiled splashbacks.

BEDROOM ONE South aspect. Comprising large floor to ceiling pvcu double glazed window, radiator, coving, double glazed door leading out onto SOUTH FACING BALCONY.

BEDROOM TWO South aspect. Comprising large pvcu double glazed window, radiator, coving.

BEDROOM THREE North aspect benefitting from distant downland views. Comprising large pvcu double glazed window, radiator, coving.

SEPARATE UTILITY ROOM North aspect. Comprising pvcu double glazed window, provision for washing machine, roll edge laminate work surface, radiator, coving, extractor fan.

MODERN BATHROOM North aspect. Comprising obscure glass pvcu double glazed window, panel enclosed bath having an integrated shower over, contemporary hand wash basin with vanity unit below, contemporary low flush wc, part tiled walls, wall mounted heated towel rail.

#### **TENURE**

Share of Freehold

LEASE: Approximately 835 years remaining MAINTENANCE & GROUND RENT: £1,860 per annum