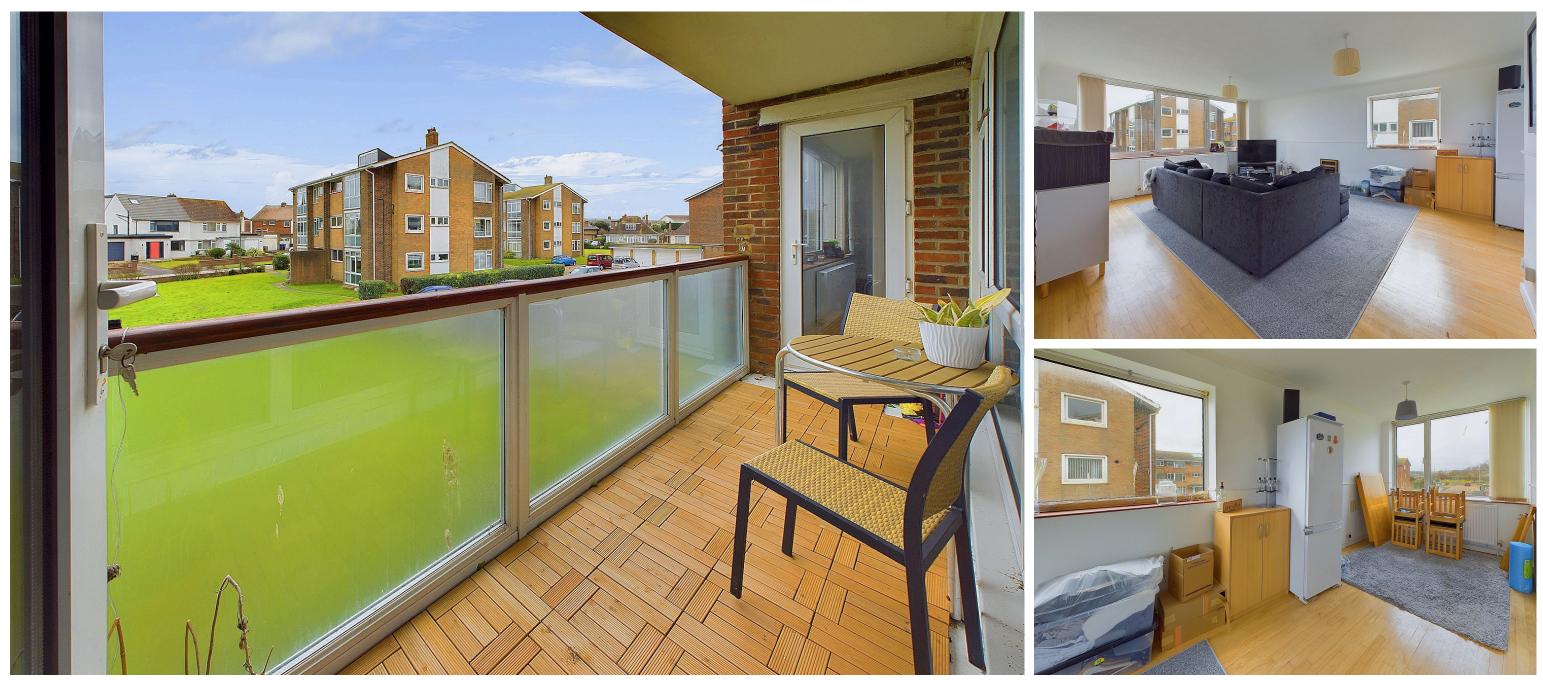

IMPRESSIVE TRIPLE ASPECT LOUNGE/DINING ROOM South, West and North aspect benefitting from distant Downland views. Comprising three large pvcu double glazed windows, solid oak wood flooring, two radiators, pvcu double glazed door leading out onto SOUTH FACING BALCONY overlooking communal lawns. Opening to:-

## **Key Features**

- Private Garage
- Triple Aspect Spacious Lounge
- South Facing Balcony (27'4")
- No Ongoing Chain
- Three Double Bedrooms
- Utility Room
- Modern Spacious Kitchen
- Residents Parking
- Share Of Freehold