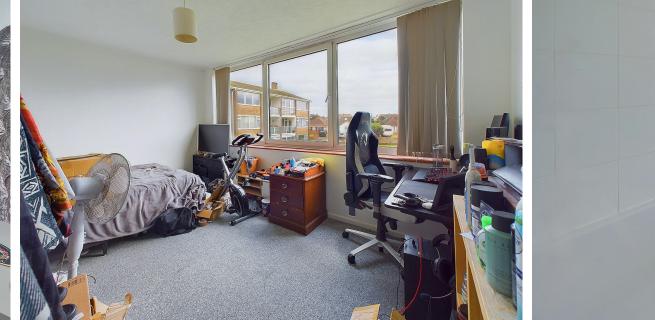

BEDROOM ONE South aspect. Comprising large floor to ceiling pvcu double glazed window, radiator, coving, double glazed door leading out onto SOUTH FACING BALCONY.

BEDROOM TWO South aspect. Comprising large pvcu double glazed window, radiator, coving.

BEDROOM THREE North aspect benefitting from distant downland views. Comprising large pvcu double glazed window, radiator, coving.

SEPARATE UTILITY ROOM North aspect. Comprising pvcu double glazed window, provision for washing machine, roll edge laminate work surface, radiator, coving, extractor fan.