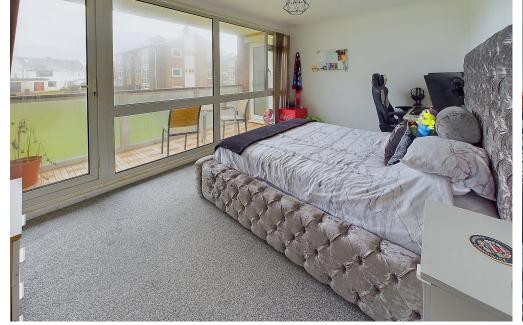

BEDROOM ONE South aspect. Comprising large floor to ceiling pvcu double glazed window, radiator, coving, double glazed door leading out onto SOUTH FACING BALCONY.

BEDROOM TWO South aspect. Comprising large pvcu double glazed window, radiator, coving.