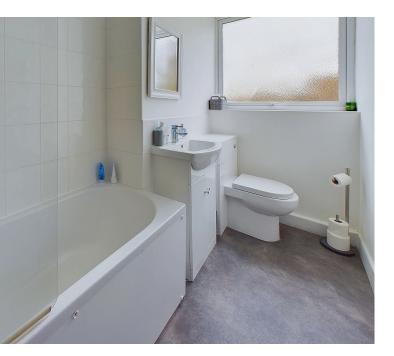

MODERN BATHROOM North aspect. Comprising obscure glass pvcu double glazed window, panel enclosed bath having an integrated shower over, contemporary hand wash basin with vanity unit below, contemporary low flush wc, part tiled walls, wall mounted heated towel rail.