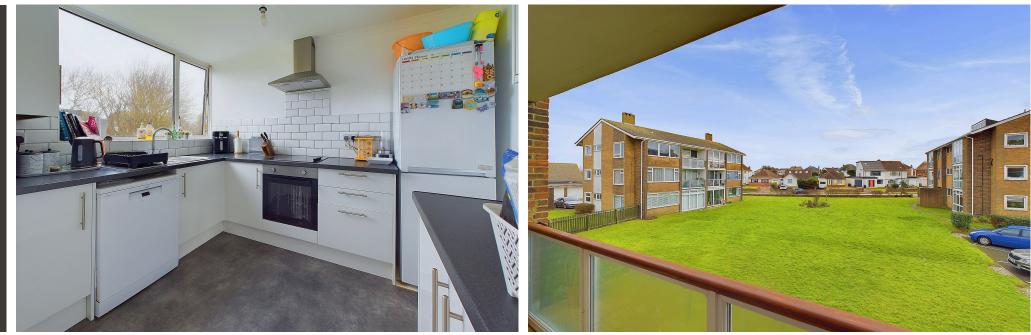

MODERN SPACIOUS KITCHEN North aspect benefitting from distant downland views. Comprising large pvcu double glazed window, roll edge laminate work surfaces with cupboards below, matching eye level cupboard, provision for dishwasher, space for fridge/freezer, inset four ring electric hob with oven below having an extractor fan over, part tiled splashbacks.

IMPRESSIVE TRIPLE ASPECT LOUNGE/DINING ROOM South, West and North aspect benefitting from distant Downland views. Comprising three large pvcu double glazed windows, solid oak wood flooring, two radiators, pvcu double glazed door leading out onto SOUTH FACING BALCONY overlooking communal lawns. Opening to:-