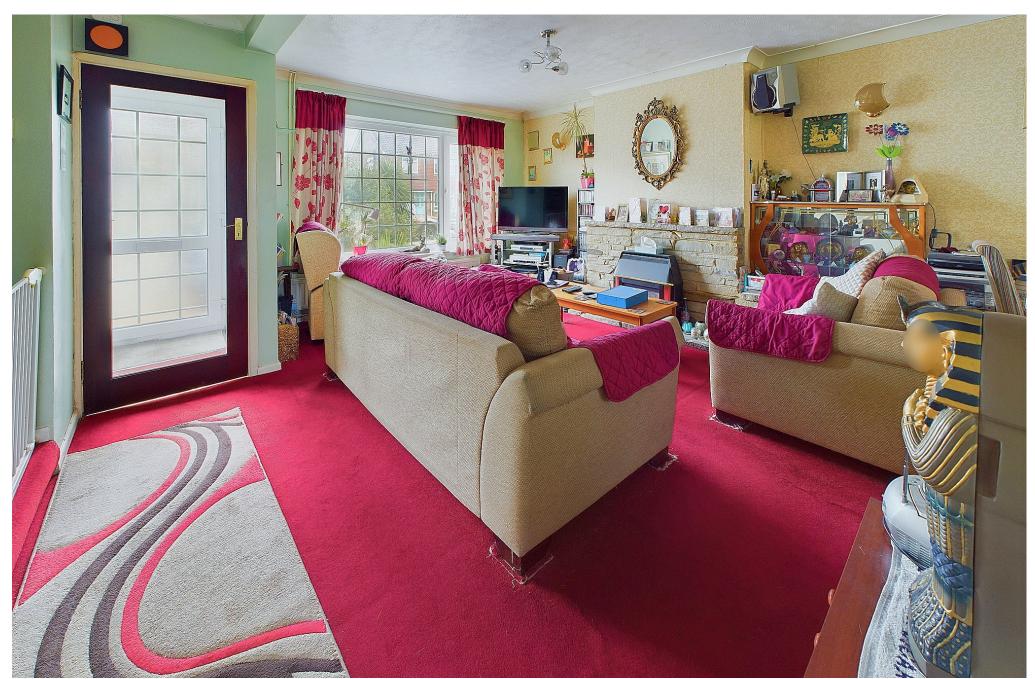

### **INTERNAL**

Pvcu double glazed door through to:-

STORM PORCH Comprising cupboard housing wall mounted electric meter, further cupboard with hanging rail and shelving, coving, door to:-

OPEN PLAN LOUNGE THROUGH DINING ROOM East and West aspect. Comprising pvcu double glazed window, two radiators, feature fireplace having a coal effect fitted gas fire, serving hatch through to Kitchen, understairs storage cupboard, coving. Double glazed slide door through to:-