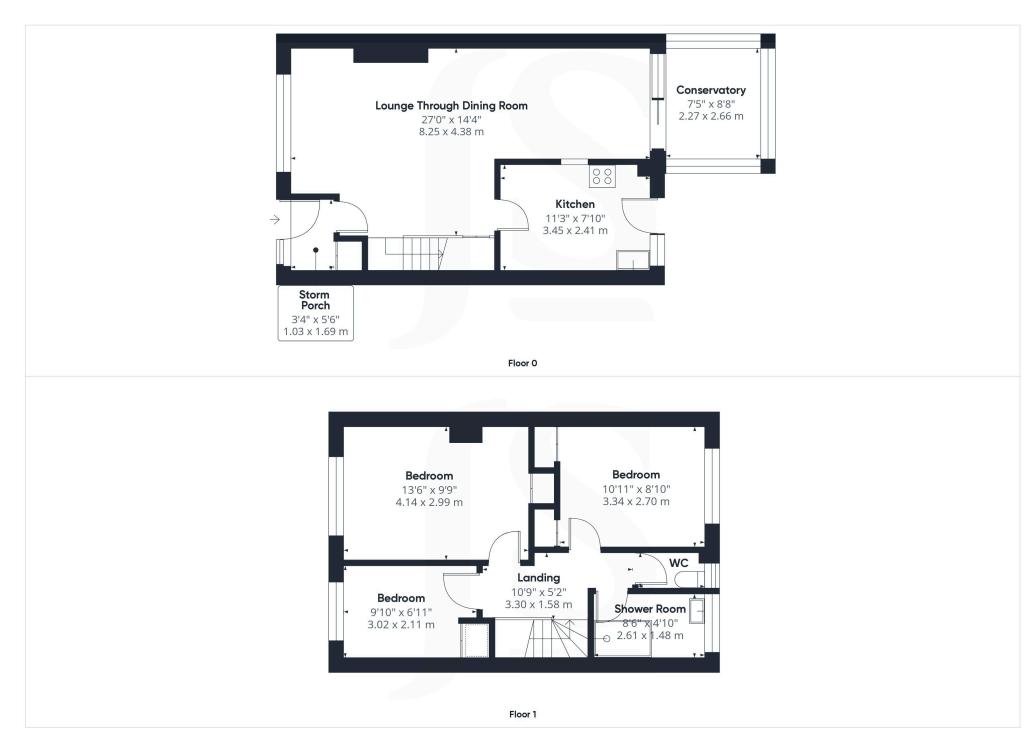

3 Bedrooms

1 Bathroom

**1 Reception Room** 

### **INTERNAL**

Pvcu double glazed door through to:-

STORM PORCH Comprising cupboard housing wall mounted electric meter, further cupboard with hanging rail and shelving, coving, door to:-

OPEN PLAN LOUNGE THROUGH DINING ROOM East and West aspect. Comprising pvcu double glazed window, two radiators, feature fireplace having a coal effect fitted gas fire, serving hatch through to Kitchen, understairs storage cupboard, coving. Double glazed slide door through to:-

TRIPLE ASPECT CONSERVATORY South, North and East aspect. Comprising pvcu double glazed windows, radiator, pvcu double glazed slide door leading out onto rear garden.

SPACIOUS KITCHEN East aspect. Comprising pvcu double glazed window and door leading out onto rear garden, roll edge laminate worksurfaces with cupboards below and matching eye level cupboards, part tiled splash backs, inset one and a half bowl single drainer sink unit with mixer tap, space for fridge/freezer, space for oven/cooker, provision for washing machine, wall mounted Worcester boiler.

FIRST FLOOR LANDING Comprising loft hatch access.

BEDROOM ONE West aspect. Comprising pvcu double glazed window, radiator, built in wardrobe with hanging rail and shelving.

BEDROOM TWO East aspect. Comprising pvcu double glazed window, radiator, airing wardrobe housing factory lagged hot water tank with slatted shelving.

BEDROOM THREE West aspect. Comprising pvcu double glazed window with fitted blind, radiator, built in wardrobe.

SHOWER ROOM East aspect. Comprising obscure glass pvcu double glazed window, pedestal hand wash basin, large walk in shower having a wall mounted electric shower with built in seat, extractor fan, radiator, part tiled walls.

SEPARATE WC East aspect. Comprising obscure glass pvcu double glazed window, low flush wc.