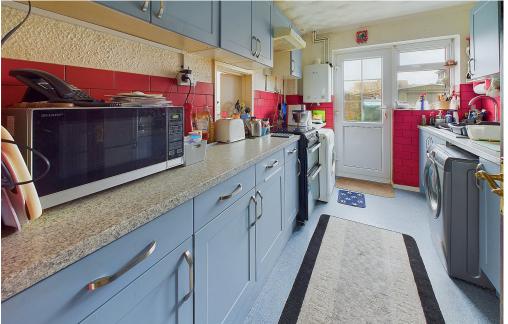

TRIPLE ASPECT CONSERVATORY South, North and East aspect. Comprising pvcu double glazed windows, radiator, pvcu double glazed slide door leading out onto rear garden.

SPACIOUS KITCHEN East aspect. Comprising pvcu double glazed window and door leading out onto rear garden, roll edge laminate worksurfaces with cupboards below and matching eye level cupboards, part tiled splash backs, inset one and a half bowl single drainer sink unit with mixer tap, space for fridge/freezer, space for oven/cooker, provision for washing machine, wall mounted Worcester boiler.