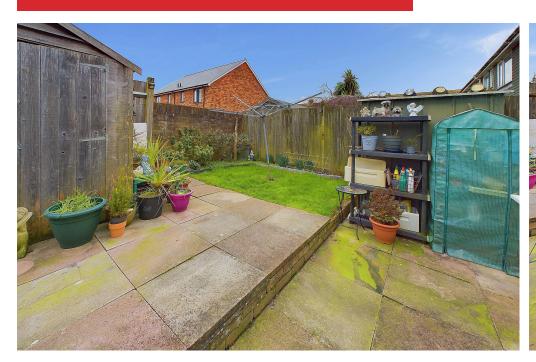

## **EXTERNAL**

FRONT GARDEN Dropped kerb onto laid chip stone having various shrub borders, affording off road parking for one vehicle.

REAR GARDEN Large paved area stepping up onto further paved area leading onto lawned area having various shrub and plant borders, timber built shed, gate to rear access, fence and wall enclosed.