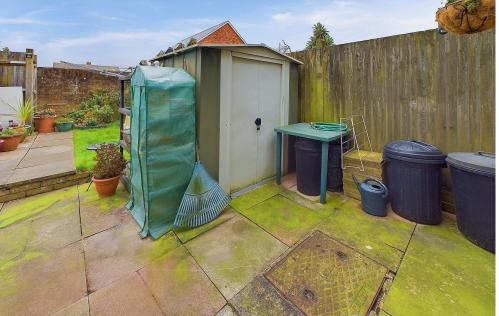

## **EXTERNAL**

FRONT GARDEN Dropped kerb onto laid chip stone having various shrub borders, affording off road parking for one vehicle.

REAR GARDEN Large paved area stepping up onto further paved area leading onto lawned area having various shrub and plant borders, timber built shed, gate to rear access, fence and wall enclosed.