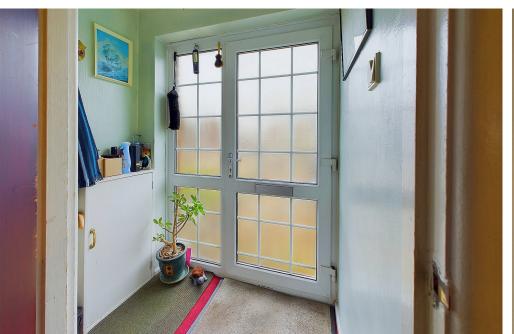

### **INTERNAL**

Pvcu double glazed door through to:-

STORM PORCH Comprising cupboard housing wall mounted electric meter, further cupboard with hanging rail and shelving, coving, door to:-

OPEN PLAN LOUNGE THROUGH DINING ROOM East and West aspect. Comprising pvcu double glazed window, two radiators, feature fireplace having a coal effect fitted gas fire, serving hatch through to Kitchen, understairs storage cupboard, coving. Double glazed slide door through to:-