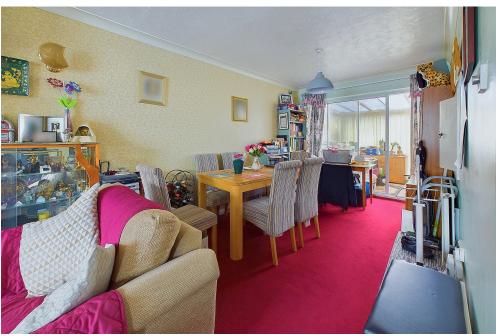

### **INTERNAL**

Pvcu double glazed door through to:-

STORM PORCH Comprising cupboard housing wall mounted electric meter, further cupboard with hanging rail and shelving, coving, door to:-

OPEN PLAN LOUNGE THROUGH DINING ROOM East and West aspect. Comprising pvcu double glazed window, two radiators, feature fireplace having a coal effect fitted gas fire, serving hatch through to Kitchen, understairs storage cupboard, coving. Double glazed slide door through to:-

TRIPLE ASPECT CONSERVATORY South, North and East aspect. Comprising pvcu double glazed windows, radiator, pvcu double glazed slide door leading out onto rear garden.

SPACIOUS KITCHEN East aspect. Comprising pvcu double glazed window and door leading out onto rear garden, roll edge laminate worksurfaces with cupboards below and matching eye level cupboards, part tiled splash backs, inset one and a half bowl single drainer sink unit with mixer tap, space for fridge/freezer, space for oven/cooker, provision for washing machine, wall mounted Worcester boiler.