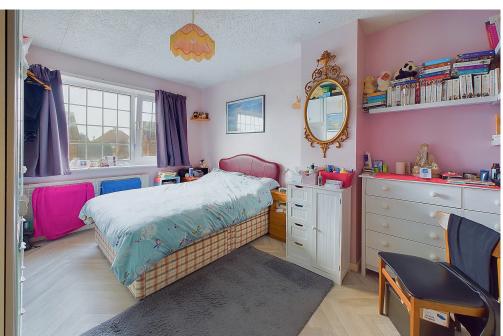

FIRST FLOOR LANDING Comprising loft hatch access.

BEDROOM ONE West aspect. Comprising pvcu double glazed window, radiator, built in wardrobe with hanging rail and shelving.

BEDROOM TWO East aspect. Comprising pvcu double glazed window, radiator, airing wardrobe housing factory lagged hot water tank with slatted shelving.

BEDROOM THREE West aspect. Comprising pvcu double glazed window with fitted blind, radiator, built in wardrobe.

SHOWER ROOM East aspect. Comprising obscure glass pvcu double glazed window, pedestal hand wash basin, large walk in shower having a wall mounted electric shower with built in seat, extractor fan, radiator, part tiled walls.