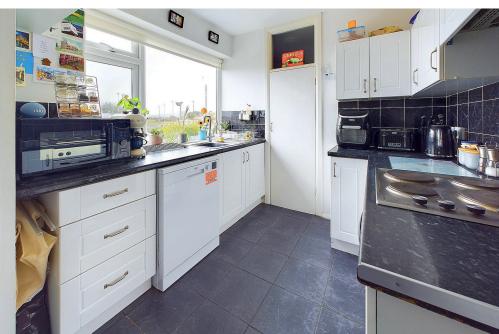

FITTED KITCHEN North aspect having distant Downland views. Comprising pvcu double glazed window, radiator, laminate work surfaces with cupboards below and matching eye level cupboards, inset one and a half bowl stainless steel single drainer sink unit with mixer tap, space and plumbing for dishwasher, inset electric hob with extractor fan over and single electric oven below, part tiled splashback, built in storage cupboard, tiled flooring. Door to:-

UTILITY CUPBOARD Comprising tiled floor, par tiled walls, space for fridge/freezer, space and provision for washing machine, wall mounted fuseboard and electric meter, shelving, single ceiling light fitting.