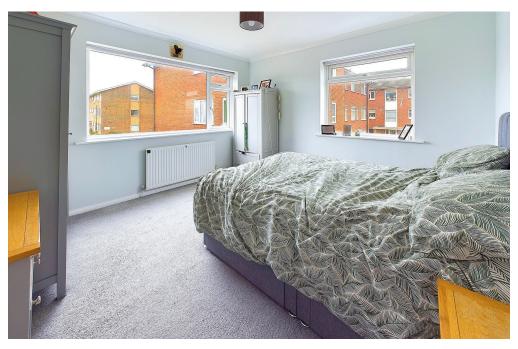

BEDROOM ONE South and West aspect. Comprising two pvcu double glazed windows, radiator, carpeted flooring, single light fitting.

BEDROOM TWO North aspect. Comprising pvcu double glazed window, radiator, built in double wardrobe with hanging rail, further storage cupboard above, carpeted flooring, single light fitting.