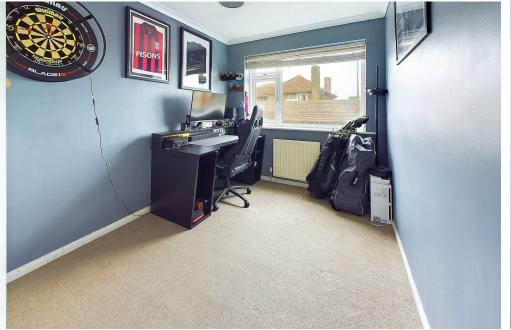

BEDROOM ONE South and West aspect. Comprising two pvcu double glazed windows, radiator, carpeted flooring, single light fitting.

BEDROOM TWO North aspect. Comprising pvcu double glazed window, radiator, built in double wardrobe with hanging rail, further storage cupboard above, carpeted flooring, single light fitting.