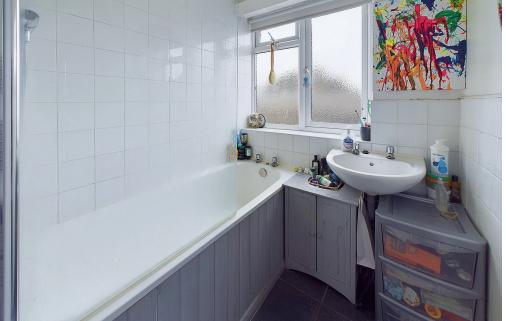

SEPARATE WC North aspect. Comprising obscure glass pvcu double glazed window, part tiled walls, hidden cistern low level wc, single ceiling light fitting.

BATHROOM North aspect. Comprising obscure glass pvcu double glazed window, panel enclosed bath with integrated shower over, wall mounted hand wash basin, part tiled walls, wall mounted heated ladder style towel rail, vinyl flooring, recessed lighting.