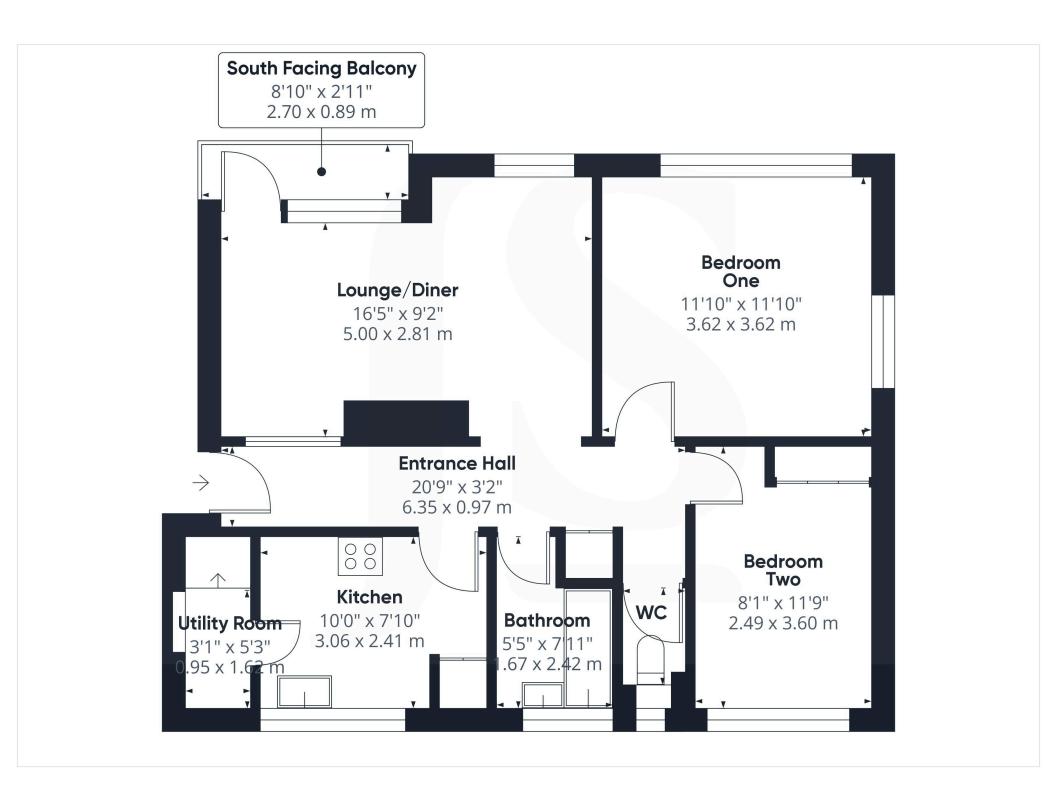

2 Bedrooms

1 Bathroom

**1 Reception Room** 

## **INTERNAL**

COMMUNAL ENTRANCE

COMMUNAL HALLWAY Stairs to:-

FIRST FLOOR Private front door through to:-

ENTRANCE HALL Comprising carpeted flooring, wall mounted door entryphone system, recessed lighting, built in storage cupboard with further cupboard above.

SOUTH FACING LOUNGE/DINER Comprising two pvcu double glazed windows, carpeted flooring, radiator, feature fireplace with attractive surround, feature frosted internal window onto Entrance hall, two light fittings, pvcu double glazed door out to balcony.

BEDROOM ONE South and West aspect. Comprising two pvcu double glazed windows, radiator, carpeted flooring, single light fitting.

BEDROOM TWO North aspect. Comprising pvcu double glazed window, radiator, built in double wardrobe with hanging rail, further storage cupboard above, carpeted flooring, single light fitting.

SEPARATE WC North aspect. Comprising obscure glass pvcu double glazed window, part tiled walls, hidden cistern low level wc, single ceiling light fitting.

BATHROOM North aspect. Comprising obscure glass pvcu double glazed window, panel enclosed bath with integrated shower over, wall mounted hand wash basin, part tiled walls, wall mounted heated ladder style towel rail, vinyl flooring, recessed lighting.

FITTED KITCHEN North aspect having distant Downland views. Comprising pvcu double glazed window, radiator, laminate work surfaces with cupboards below and matching eye level cupboards, inset one and a half bowl stainless steel single drainer sink unit with mixer tap, space and plumbing for dishwasher, inset electric hob with extractor fan over and single electric oven below, part tiled splashback, built in storage cupboard, tiled flooring. Door to:-

UTILITY CUPBOARD Comprising tiled floor, par tiled walls, space for fridge/freezer, space and provision for washing machine, wall mounted fuseboard and electric meter, shelving, single ceiling light fitting.

## **EXTERNAL**

SOUTH FACING PRIVATE BALCONY With frosted glass balustrade.

COMMUNAL GARDENS

RESIDENTS OFF ROAD PARKING