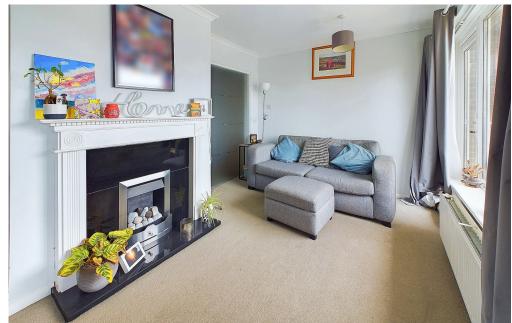

SOUTH FACING LOUNGE/DINER Comprising two pvcu double glazed windows, carpeted flooring, radiator, feature fireplace with attractive surround, feature frosted internal window onto Entrance hall, two light fittings, pvcu double glazed door out to balcony.