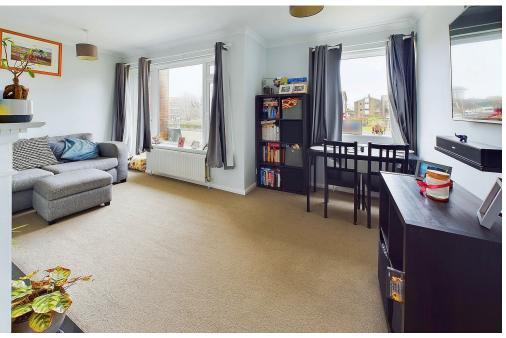

SOUTH FACING LOUNGE/DINER Comprising two pvcu double glazed windows, carpeted flooring, radiator, feature fireplace with attractive surround, feature frosted internal window onto Entrance hall, two light fittings, pvcu double glazed door out to balcony.