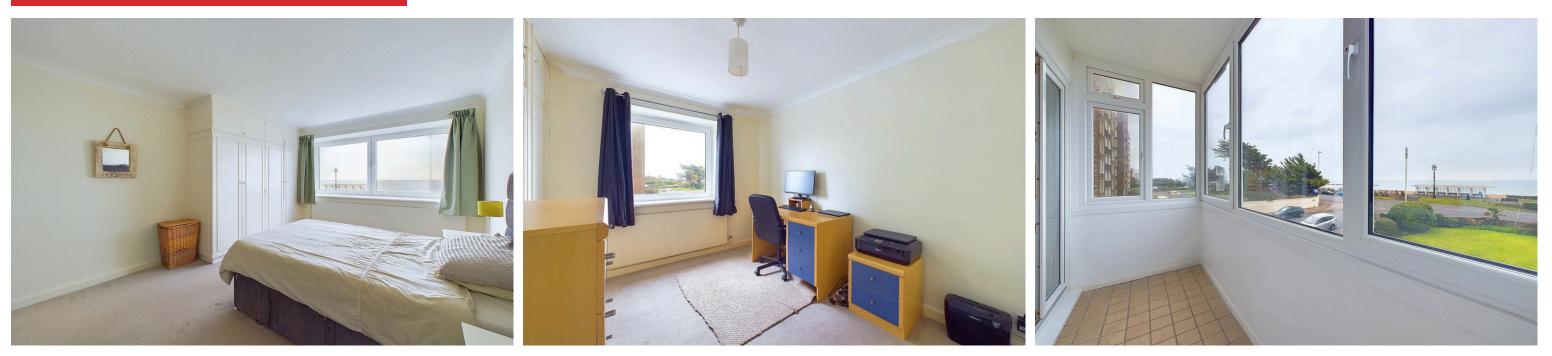

#### **INTERNAL**

The property is accessed via a communal front door with a secure entry phone system, leading into a wellmaintained communal entrance with stairs and a passenger lift to the first floor. Upon entering, you are welcomed by a spacious entrance hall offering ample storage cupboards. The dual-aspect lounge/dining room is a highlight of the home, boasting breathtaking views of Worthing Pier and the seafront. A door leads to the enclosed balcony, providing a spectacular vantage point to enjoy the coastal scenery. The kitchen, situated at the rear of the property, features a range of wall and base units, space for appliances, and direct access to an external balcony with lovely views towards the north. The property comprises two generously sized double bedrooms. The primary bedroom is particularly spacious, complete with built-in wardrobes and stunning sea views, while the second bedroom also benefits from built-in storage. Additionally, the home includes a seperate WC conveniently located next to the main bathroom.