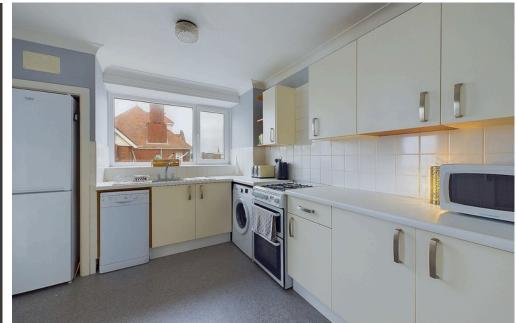

#### **INTERNAL**

The property is accessed via a communal front door with a secure entry phone system, leading into a wellmaintained communal entrance with stairs and a passenger lift to the first floor. Upon entering, you are welcomed by a spacious entrance hall offering ample storage cupboards. The dual-aspect lounge/dining room is a highlight of the home, boasting breathtaking views of Worthing Pier and the seafront. A door leads to the enclosed balcony, providing a spectacular vantage point to enjoy the coastal scenery. The kitchen, situated at the rear of the property, features a range of wall and base units, space for appliances, and direct access to an external balcony with lovely views towards the north. The property comprises two generously sized double bedrooms. The primary bedroom is particularly spacious, complete with built-in wardrobes and stunning sea views, while the second bedroom also benefits from built-in storage. Additionally, the home includes a seperate WC conveniently located next to the main bathroom.