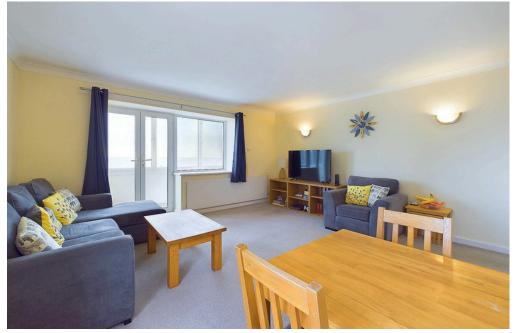

#### **INTERNAL**

The property is accessed via a communal front door with a secure entry phone system, leading into a wellmaintained communal entrance with stairs and a passenger lift to the first floor. Upon entering, you are welcomed by a spacious entrance hall offering ample storage cupboards. The dual-aspect lounge/dining room is a highlight of the home, boasting breathtaking views of Worthing Pier and the seafront. A door leads to the enclosed balcony, providing a spectacular vantage point to enjoy the coastal scenery. The kitchen, situated at the rear of the property, features a range of wall and base units, space for appliances, and direct access to an external balcony with lovely views towards the north. The property comprises two generously sized double bedrooms. The primary bedroom is particularly spacious, complete with built-in wardrobes and stunning sea views, while the second bedroom also benefits from built-in storage. Additionally, the home includes a seperate WC conveniently located next to the main bathroom.