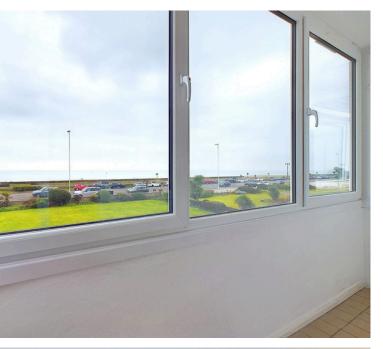

#### **INTERNAL**

The property is accessed via a communal front door with a secure entry phone system, leading into a wellmaintained communal entrance with stairs and a passenger lift to the first floor. Upon entering, you are welcomed by a spacious entrance hall offering ample storage cupboards. The dual-aspect lounge/dining room is a highlight of the home, boasting breathtaking views of Worthing Pier and the seafront. A door leads to the enclosed balcony, providing a spectacular vantage point to enjoy the coastal scenery. The kitchen, situated at the rear of the property, features a range of wall and base units, space for appliances, and direct access to an external balcony with lovely views towards the north. The property comprises two generously sized double bedrooms. The primary bedroom is particularly spacious, complete with built-in wardrobes and stunning sea views, while the second bedroom also benefits from built-in storage. Additionally, the home includes a seperate WC conveniently located next to the main bathroom.