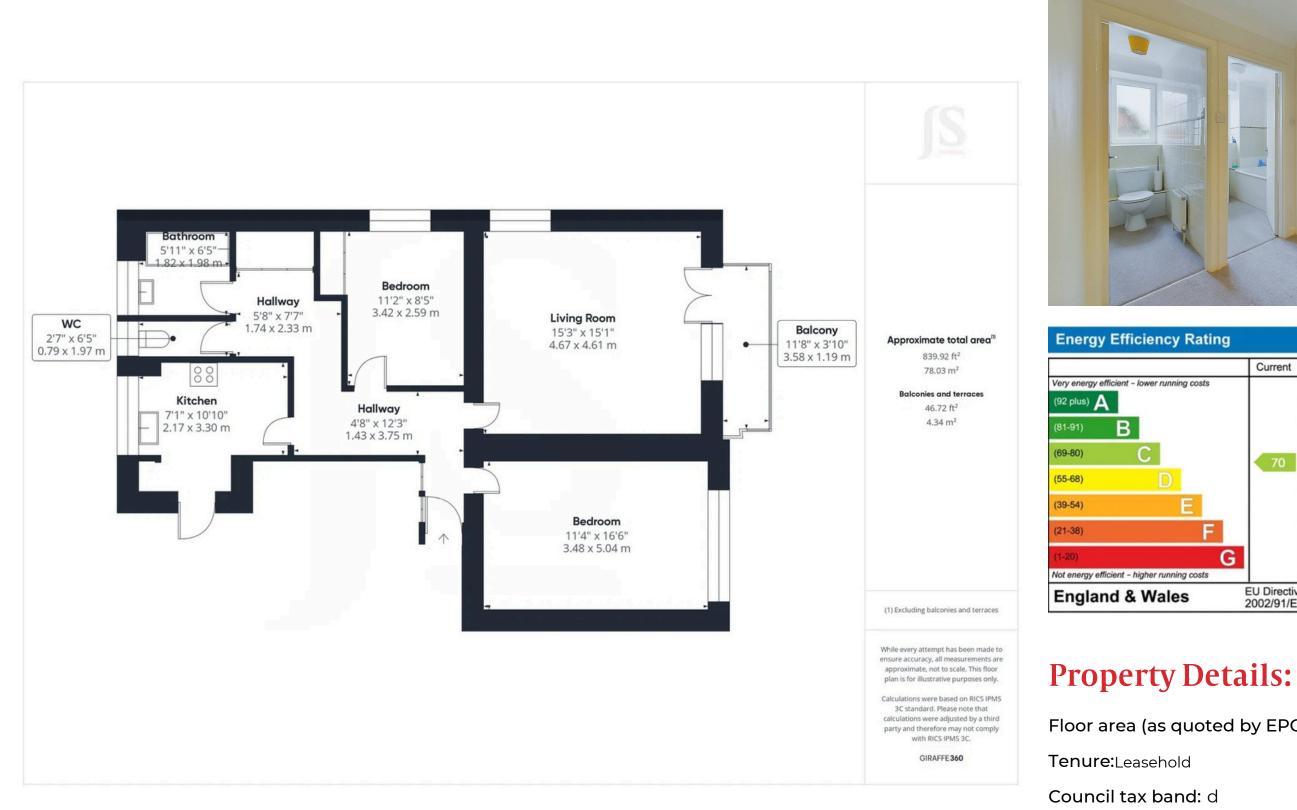

#### **INTERNAL**

The property is accessed via a communal front door with a secure entry phone system, leading into a wellmaintained communal entrance with stairs and a passenger lift to the first floor. Upon entering, you are welcomed by a spacious entrance hall offering ample storage cupboards. The dual-aspect lounge/dining room is a highlight of the home, boasting breathtaking views of Worthing Pier and the seafront. A door leads to the enclosed balcony, providing a spectacular vantage point to enjoy the coastal scenery. The kitchen, situated at the rear of the property, features a range of wall and base units, space for appliances, and direct access to an external balcony with lovely views towards the north. The property comprises two generously sized double bedrooms. The primary bedroom is particularly spacious, complete with built-in wardrobes and stunning sea views, while the second bedroom also benefits from built-in storage. Additionally, the home includes a seperate WC conveniently located next to the main bathroom.

#### **EXTERNAL**

The property further benefits from a generously sized storage cupboard located in the basement, as well as a garage situated in the rear garage compound. The garage benefits from power and lighting. The beautifully maintained communal gardens at the front enhance the property's charm, while convenient visitor parking is also available at the front.

West Worthing Office | 4 Wallace Parade | Goring Road | West Worthing | West Sussex | BN12 4AL 01903 506080 | westworthing@jacobs-steel.co.uk | jacobs-steel.co.uk

f 🞯 🎔 in 🗖

Floor area (as quoted by EPC: 87 sqm