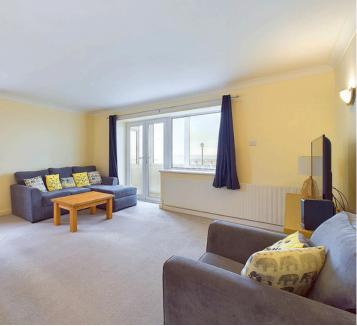

#### **INTERNAL**

The property is accessed via a communal front door with a secure entry phone system, leading into a wellmaintained communal entrance with stairs and a passenger lift to the first floor. Upon entering, you are welcomed by a spacious entrance hall offering ample storage cupboards. The dual-aspect lounge/dining room is a highlight of the home, boasting breathtaking views of Worthing Pier and the seafront. A door leads to the enclosed balcony, providing a spectacular vantage point to enjoy the coastal scenery. The kitchen, situated at the rear of the property, features a range of wall and base units, space for appliances, and direct access to an external balcony with lovely views towards the north. The property comprises two generously sized double bedrooms. The primary bedroom is particularly spacious, complete with built-in wardrobes and stunning sea views, while the second bedroom also benefits from built-in storage. Additionally, the home includes a seperate WC conveniently located next to the main bathroom.