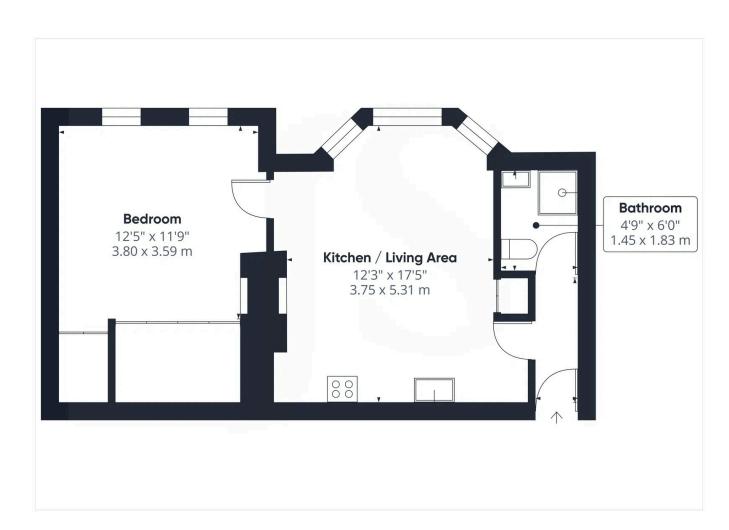

#### INTERNAL

The front door is accessed via a secure entry phone system, which opens into the well maintained communal areas that are cleaned once a month. The apartments private front door is located on the first floor and opens into the property's welcoming entrance hall. The bay fronted kitchen/living area measures a substantial 12'3" x 17'5" and benefits from facing south transforming this into a light and airy room all year round. There is plenty of space for both living and dining room furniture and this open plan room can easily be separated into two separate living spaces by clever use of furniture. The kitchen has been fitted with an array of navy shaker style wall and floor mounted units, topped off with white marble effect worktops and silver cup handles to create a smart contemporary finish. Positioned off this room is the generously sized double bedroom, measuring 12'5" x 11'9" providing plenty of space for a large double bed alongside various other free standing furniture. This room features built in wardrobes from floor to ceiling, south facing windows and a desk area in the corner. The modern shower room has been fitted with a three piece suite including corner shower, toilet and hand wash basin.

## **Property Details:**

Floor area \*as quoted by EPC: 581 SqFt

Tenure: Leasehold

Council tax band: B

Whilst we endeavour to make our property particulars accurate and reliable, we have not carried out a detailed survey. If there is any point which is of particular importance to you, please contact the office and we will be pleased to check the information for you, particularly if you are contemplating travelling some distance. Whilst every effort has been made to ensure that any fl oorplans are correct and drawn as accurately as possible, they are to be used for layout and identification purposes only and are not drawn to scale. The services, where applicable, including electrical equipment and other appliances have not been tested and no warranty can be given that they are in working order, even where described in these particulars. Carpets, furnishings, gas fir res, electrical goods/ fittings or other fixtures, unless expressly mentioned, are not necessarily included with the property.