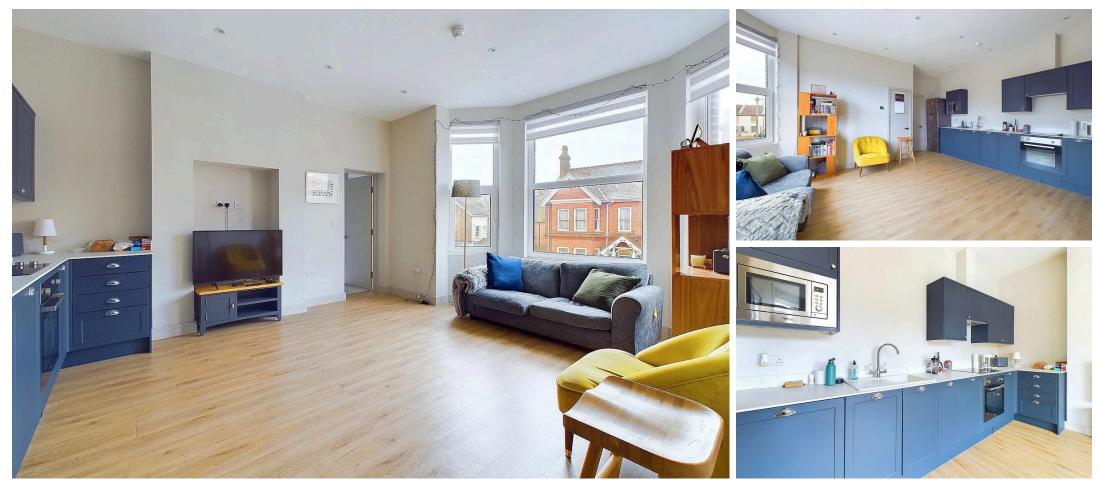

#### INTERNAL

The front door is accessed via a secure entry phone system, which opens into the well maintained communal areas that are cleaned once a month. The apartments private front door is located on the first floor and opens into the property's welcoming entrance hall. The bay fronted kitchen/living area measures a substantial 12'3" x 17'5" and benefits from facing south transforming this into a light and airy room all year round. There is plenty of space for both living and dining room furniture and this open plan room can easily be separated into two separate living spaces by clever use of furniture. The kitchen has been fitted with an array of navy shaker style wall and floor mounted units, topped off with white marble effect worktops and silver cup handles to create a smart contemporary finish. Positioned off this room is the generously sized double bedroom, measuring 12'5" x 11'9" providing plenty of space for a large double bed alongside various other free standing furniture. This room features built in wardrobes from floor to ceiling, south facing windows and a desk area in the corner. The modern shower room has been fitted with a three piece suite including corner shower, toilet and hand wash basin.