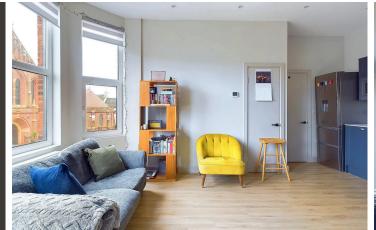

#### INTERNAL

The front door is accessed via a secure entry phone system, which opens into the well maintained communal areas that are cleaned once a month. The apartments private front door is located on the first floor and opens into the property's welcoming entrance hall. The bay fronted kitchen/living area measures a substantial 12'3" x 17'5" and benefits from facing south transforming this into a light and airy room all year round. There is plenty of space for both living and dining room furniture and this open plan room can easily be separated into two separate living spaces by clever use of furniture. The kitchen has been fitted with an array of navy shaker style wall and floor mounted units, topped off with white marble effect worktops and silver cup handles to create a smart contemporary finish. Positioned off this room is the generously sized double bedroom, measuring 12'5" x 11'9" providing plenty of space for a large double bed alongside various other free standing furniture. This room features built in wardrobes from floor to ceiling, south facing windows and a desk area in the corner. The modern shower room has been fitted with a three piece suite including corner shower, toilet and hand wash basin.