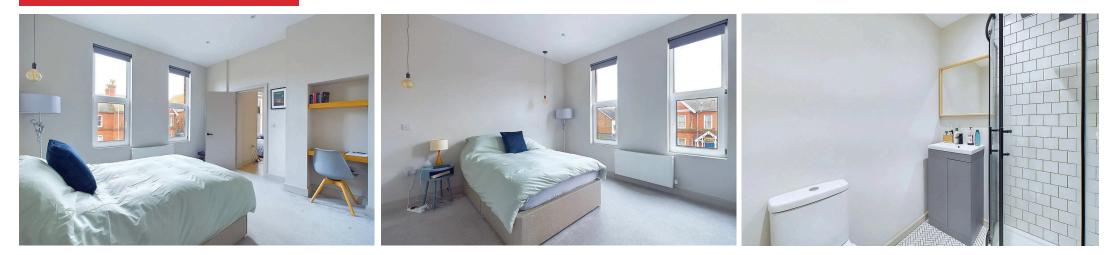

#### INTERNAL

The front door is accessed via a secure entry phone system, which opens into the well maintained communal areas that are cleaned once a month. The apartments private front door is located on the first floor and opens into the property's welcoming entrance hall. The bay fronted kitchen/living area measures a substantial 12'3" x 17'5" and benefits from facing south transforming this into a light and airy room all year round. There is plenty of space for both living and dining room furniture and this open plan room can easily be separated into two separate living spaces by clever use of furniture. The kitchen has been fitted with an array of navy shaker style wall and floor mounted units, topped off with white marble effect worktops and silver cup handles to create a smart contemporary finish. Positioned off this room is the generously sized double bedroom, measuring 12'5" x 11'9" providing plenty of space for a large double bed alongside various other free standing furniture. This room features built in wardrobes from floor to ceiling, south facing windows and a desk area in the corner. The modern shower room has been fitted with a three piece suite including corner shower, toilet and hand wash basin.