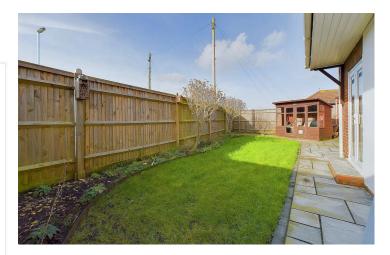

## EXTERNAL

To the front of this attractive home is the south facing front garden, which has been laid to lawn with planted flowers and shrubs lining the boundaries, a path leading to the front door and enclosed by a dwarf brick wall. The wrap around rear garden predominantly faces West where the lawn has been laid, with the rest laid to paving to create a versatile patio area perfect for outdoor table and chairs. There is space for off road parking which can be accessed via Wiston Close with a dropped kerb. The house also features a brick built garage.