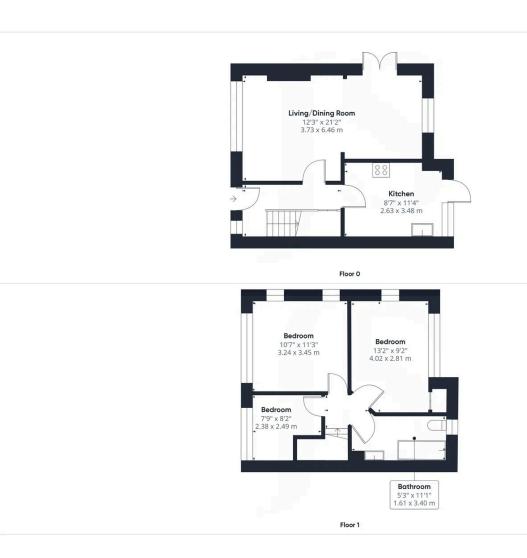

### INTERNAL

The covered front door opens into the welcoming entrance hall with access to all ground floor rooms, understair storage and stairs rising to the first floor. Positioned at the front of the house is the living/dining room which has been cleverly designed to maximize open plan living whilst offering a sense of separation with clever furniture use. These rooms measure a substantial 12'3" x 21'2" accommodating living and dining room furniture with ease. This room benefits from triple aspect views facing south, west and north creating a light and airy space no matter the time of year. Situated adjacent is the modern fitted kitchen, which benefits from an array of modern deep blue and neutral wall and floor mounted units, topped with oak style laminate worktops to create a smart finish. There are multiple integrated appliances such as a five ring gas hob, double oven, microwave, dishwasher and space for a washing machine and fridge freezer. To the first floor are three bedrooms with the main located at the front and measuring 10'7" x 11'3" and facing both south and west. This room features built in wardrobes with plenty of space for a double or king sized bed. The second bedroom has views out to the South Downs and High Salvington windmill and is also a double bedroom with dual aspect views. The family bathroom has been fitted with a three piece contemporary suite including a bath with overhead shower, toilet, hand wash basin and vanity unit.

# **Property Details:**

Floor area \*as quoted by EPC: 840 SqFt

**Tenure: Freehold** 

Council tax band: C

Whilst we endeavour to make our property particulars accurate and reliable, we have not carried out a detailed survey. If there is any point which is of particular importance to you, please contact the office and we will be pleased to check the information for you, particularly if you are contemplating travelling some distance. Whilst every effort has been made to ensure that any fl oorplans are correct and drawn as accurately as possible, they are to be used for layout and identification purposes only and are not drawn to scale. The services, where applicable, including electrical equipment and other appliances have not been tested and no warranty can be given that they are in working order, even where described in these particulars. Carpets, curtains, furnishings, gas fi res, electrical goods/ fi ttings or other fi xtures, unless expressly mentioned, are not necessarily included with the property.