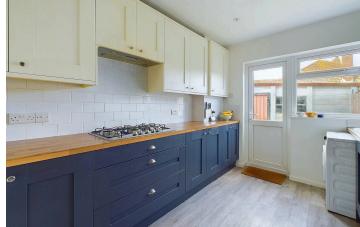

### INTERNAL

The covered front door opens into the welcoming entrance hall with access to all ground floor rooms, understair storage and stairs rising to the first floor. Positioned at the front of the house is the living/dining room which has been cleverly designed to maximize open plan living whilst offering a sense of separation with clever furniture use. These rooms measure a substantial 12'3" x 21'2" accommodating living and dining room furniture with ease. This room benefits from triple aspect views facing south, west and north creating a light and airy space no matter the time of year. Situated adjacent is the modern fitted kitchen, which benefits from an array of modern deep blue and neutral wall and floor mounted units, topped with oak style laminate worktops to create a smart finish. There are multiple integrated appliances such as a five ring gas hob, double oven, microwave, dishwasher and space for a washing machine and fridge freezer. To the first floor are three bedrooms with the main located at the front and measuring 10'7" x 11'3" and facing both south and west. This room features built in wardrobes with plenty of space for a double or king sized bed. The second bedroom has views out to the South Downs and High Salvington windmill and is also a double bedroom with dual aspect views. The family bathroom has been fitted with a three piece contemporary suite including a bath with overhead shower, toilet, hand wash basin and vanity unit.