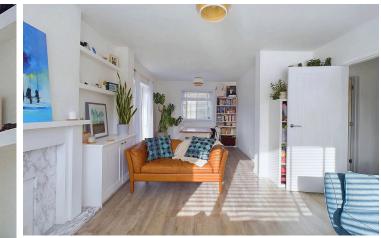

### INTERNAL

The covered front door opens into the welcoming entrance hall with access to all ground floor rooms, understair storage and stairs rising to the first floor. Positioned at the front of the house is the living/dining room which has been cleverly designed to maximize open plan living whilst offering a sense of separation with clever furniture use. These rooms measure a substantial 12'3" x 21'2" accommodating living and dining room furniture with ease. This room benefits from triple aspect views facing south, west and north creating a light and airy space no matter the time of year. Situated adjacent is the modern fitted kitchen, which benefits from an array of modern deep blue and neutral wall and floor mounted units, topped with oak style laminate worktops to create a smart finish. There are multiple integrated appliances such as a five ring gas hob, double oven, microwave, dishwasher and space for a washing machine and fridge freezer. To the first floor are three bedrooms with the main located at the front and measuring 10'7" x 11'3" and facing both south and west. This room features built in wardrobes with plenty of space for a double or king sized bed. The second bedroom has views out to the South Downs and High Salvington windmill and is also a double bedroom with dual aspect views. The family bathroom has been fitted with a three piece contemporary suite including a bath with overhead shower, toilet, hand wash basin and vanity unit.