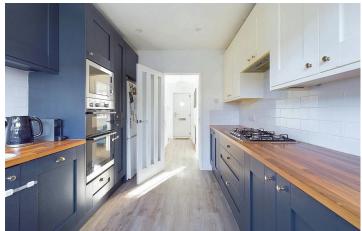

### INTERNAL

The covered front door opens into the welcoming entrance hall with access to all ground floor rooms, understair storage and stairs rising to the first floor. Positioned at the front of the house is the living/dining room which has been cleverly designed to maximize open plan living whilst offering a sense of separation with clever furniture use. These rooms measure a substantial 12'3" x 21'2" accommodating living and dining room furniture with ease. This room benefits from triple aspect views facing south, west and north creating a light and airy space no matter the time of year. Situated adjacent is the modern fitted kitchen, which benefits from an array of modern deep blue and neutral wall and floor mounted units, topped with oak style laminate worktops to create a smart finish. There are multiple integrated appliances such as a five ring gas hob, double oven, microwave, dishwasher and space for a washing machine and fridge freezer. To the first floor are three bedrooms with the main located at the front and measuring 10'7" x 11'3" and facing both south and west. This room features built in wardrobes with plenty of space for a double or king sized bed. The second bedroom has views out to the South Downs and High Salvington windmill and is also a double bedroom with dual aspect views. The family bathroom has been fitted with a three piece contemporary suite including a bath with overhead shower, toilet, hand wash basin and vanity unit.