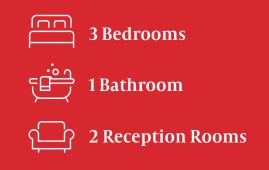

## **Key Features**

- End Of Terrace Family Home
- Three Bedrooms
- Triple Aspect South Facing Living/Dining
   Room
- Well Presented Throughout
- Garage
- Off Road Parking To The Rear
- West Facing Rear Garden
- Good School Catchment
- Sought After Thomas A Becket Location
- Close To Local Shops, Amenities & Mainline
  Train Station