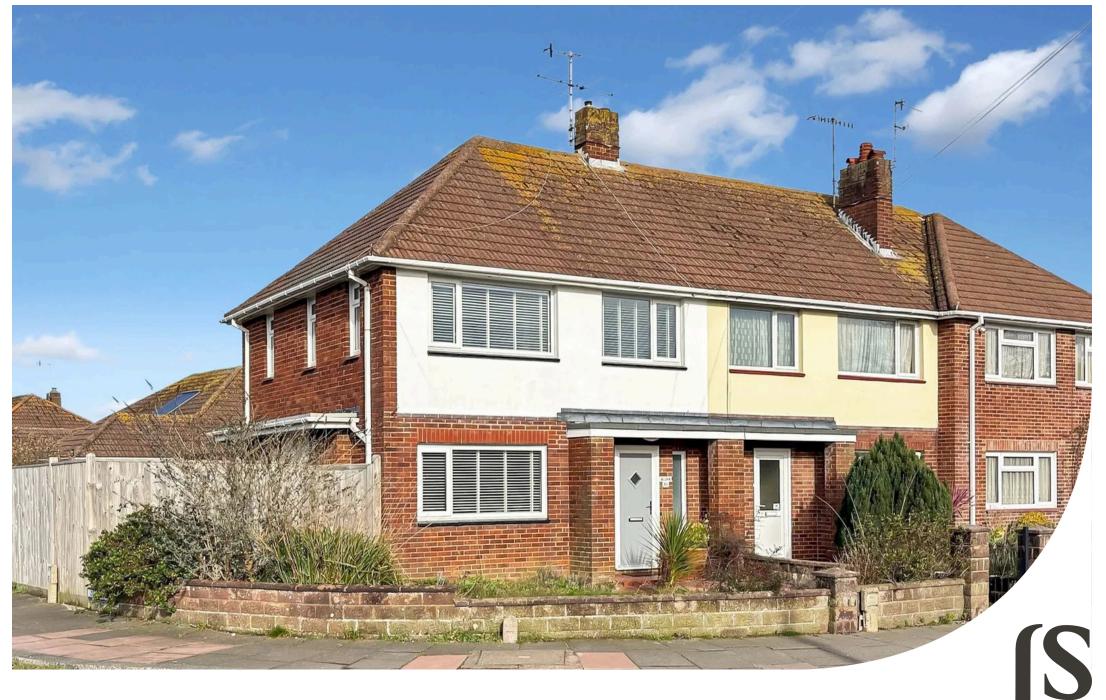

Jacobs|Steel

Wiston Avenue | Worthing | BN14 7PX £450,000

We are delighted to offer for sale this attractive and well presented end of terrace family home situated in this highly sought after area of Thomas A Becket, close to local shops, amenities and within good school catchment. The property boasts three good sized bedrooms, triple aspect open plan living/dining room, modern fitted kitchen, contemporary family bathroom suite, west facing garden, garage and off road parking to the rear.

## **Key Features**

- End Of Terrace Family Home
- Three Bedrooms
- Triple Aspect South Facing Living/Dining
   Room
- Well Presented Throughout
- Garage
- Off Road Parking To The Rear
- West Facing Rear Garden
- Good School Catchment
- Sought After Thomas A Becket Location
- Close To Local Shops, Amenities & Mainline
  Train Station

## EXTERNAL

To the front of this attractive home is the south facing front garden, which has been laid to lawn with planted flowers and shrubs lining the boundaries, a path leading to the front door and enclosed by a dwarf brick wall. The wrap around rear garden predominantly faces West where the lawn has been laid, with the rest laid to paving to create a versatile patio area perfect for outdoor table and chairs. There is space for off road parking which can be accessed via Wiston Close with a dropped kerb. The house also features a brick built garage.