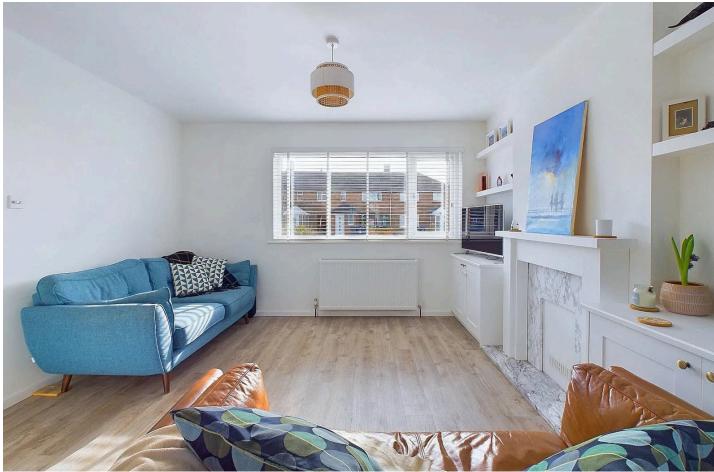

### INTERNAL

The covered front door opens into the welcoming entrance hall with access to all ground floor rooms, understair storage and stairs rising to the first floor. Positioned at the front of the house is the living/dining room which has been cleverly designed to maximize open plan living whilst offering a sense of separation with clever furniture use. These rooms measure a substantial 12'3" x 21'2" accommodating living and dining room furniture with ease. This room benefits from triple aspect views facing south, west and north creating a light and airy space no matter the time of year. Situated adjacent is the modern fitted kitchen, which benefits from an array of modern deep blue and neutral wall and floor mounted units, topped with oak style laminate worktops to create a smart finish. There are multiple integrated appliances such as a five ring gas hob, double oven, microwave, dishwasher and space for a washing machine and fridge freezer. To the first floor are three bedrooms with the main located at the front and measuring 10'7" x 11'3" and facing both south and west. This room features built in wardrobes with plenty of space for a double or king sized bed. The second bedroom has views out to the South Downs and High Salvington windmill and is also a double bedroom with dual aspect views. The family bathroom has been fitted with a three piece contemporary suite including a bath with overhead shower, toilet, hand wash basin and vanity unit.