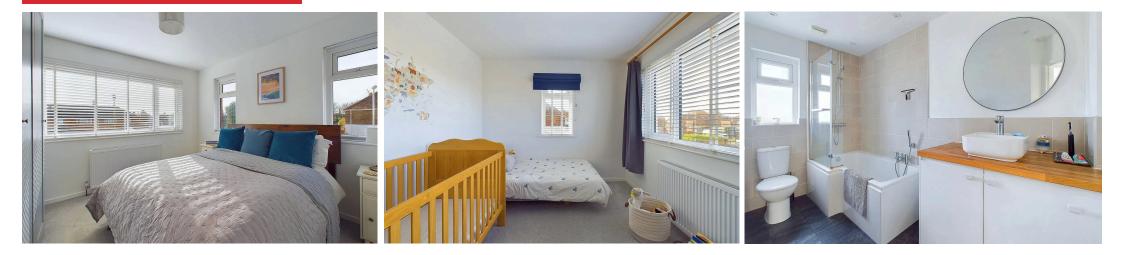

### INTERNAL

The covered front door opens into the welcoming entrance hall with access to all ground floor rooms, understair storage and stairs rising to the first floor. Positioned at the front of the house is the living/dining room which has been cleverly designed to maximize open plan living whilst offering a sense of separation with clever furniture use. These rooms measure a substantial 12'3" x 21'2" accommodating living and dining room furniture with ease. This room benefits from triple aspect views facing south, west and north creating a light and airy space no matter the time of year. Situated adjacent is the modern fitted kitchen, which benefits from an array of modern deep blue and neutral wall and floor mounted units, topped with oak style laminate worktops to create a smart finish. There are multiple integrated appliances such as a five ring gas hob, double oven, microwave, dishwasher and space for a washing machine and fridge freezer. To the first floor are three bedrooms with the main located at the front and measuring 10'7" x 11'3" and facing both south and west. This room features built in wardrobes with plenty of space for a double or king sized bed. The second bedroom has views out to the South Downs and High Salvington windmill and is also a double bedroom with dual aspect views. The family bathroom has been fitted with a three piece contemporary suite including a bath with overhead shower, toilet, hand wash basin and vanity unit.