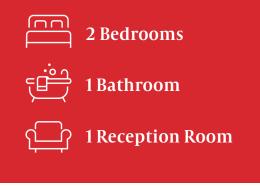

Woodsdale Court | Dominion Road | Worthing | BN14 8JQ Offers Over £235,000

We are delighted to offer for sale this spacious ground floor apartment, situated within the popular Broadwater area close to local shops, amenities and mainline train station. The property boasts two double bedrooms, west facing living/dining room, fitted kitchen & bathroom and features an allocated parking space.

### **Key Features**

- Ground Floor Apartment
- Two Double Bedrooms
- South Facing Fitted Kitchen
- Three Piece Bathroom
- West Facing Living/Dining Room
- Long Lease
- Allocated Parking Space
- Well Kept Communal Grounds
- Highly Desirable Broadwater Location
- Close To Local Shops, Amenities & Mainline Train Station