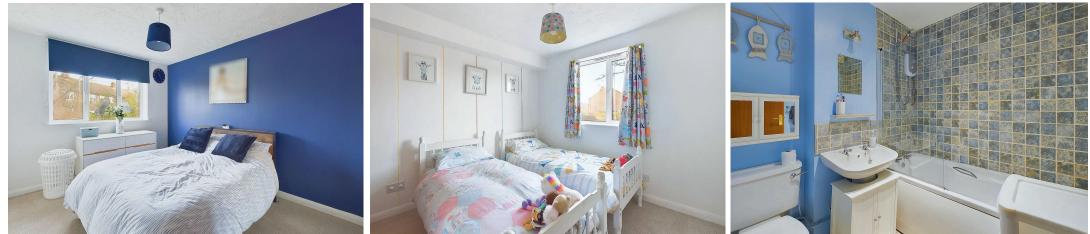

#### INTERNAL

The communal entrance is accessed via a secure entry phone system, which provides access to the apartments front door. Positioned at the front of the apartment is the living/dining room measuring a substantial 11'3" x 16'2" and having plenty of room for both living and dining room furniture. This room benefits from facing west and absorbs the afternoon sun throughout the year, creating a light and airy hosting space. The kitchen has been fitted with an array of grey wall and floor mounted units, topped with laminate worktops and space for white goods. Both double bedrooms are situated at the rear of the apartment and measure a generous 10'8" x 9'6" and 8'0" x 9'5", with space for a large double bed and both rooms feature built in wardrobes. The bathroom has been fitted with a three piece suite including a bath with overhead shower, toilet and hand wash basin.