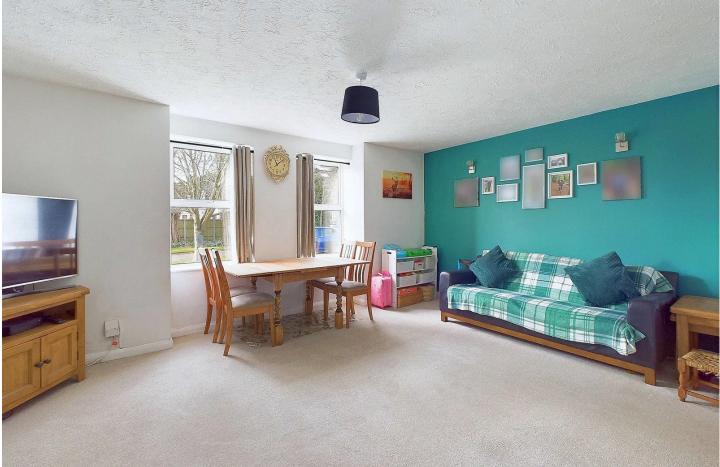

#### INTERNAL

The communal entrance is accessed via a secure entry phone system, which provides access to the apartments front door. Positioned at the front of the apartment is the living/dining room measuring a substantial 11'3" x 16'2" and having plenty of room for both living and dining room furniture. This room benefits from facing west and absorbs the afternoon sun throughout the year, creating a light and airy hosting space. The kitchen has been fitted with an array of grey wall and floor mounted units, topped with laminate worktops and space for white goods. Both double bedrooms are situated at the rear of the apartment and measure a generous 10'8" x 9'6" and 8'0" x 9'5", with space for a large double bed and both rooms feature built in wardrobes. The bathroom has been fitted with a three piece suite including a bath with overhead shower, toilet and hand wash basin.