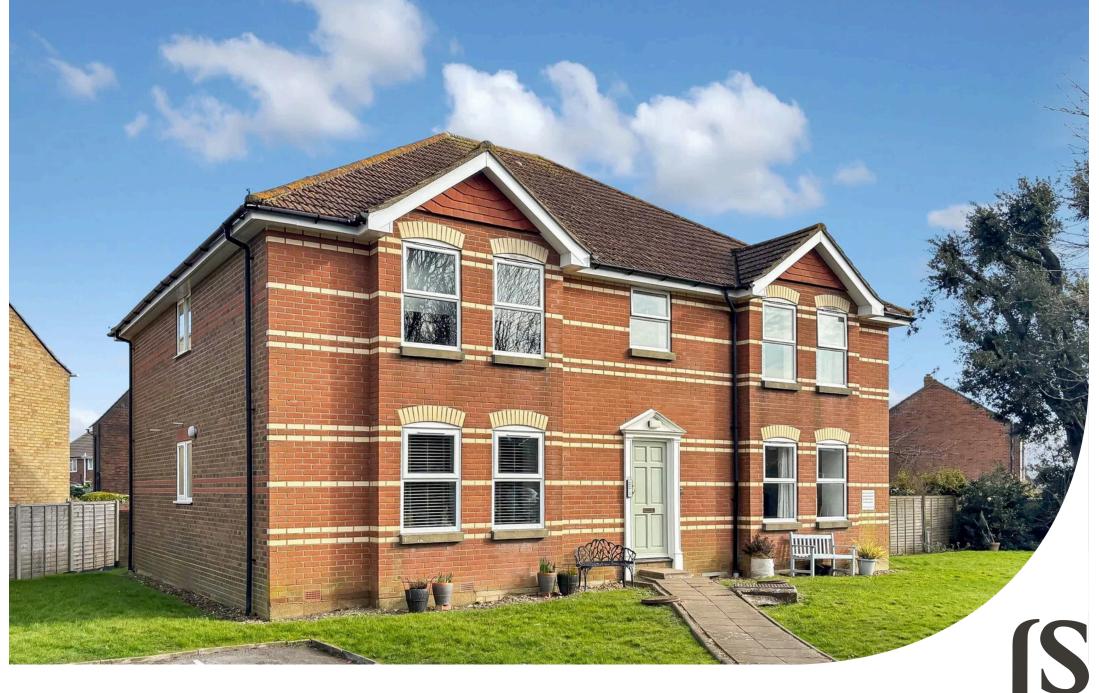

Woodsdale Court | Dominion Road | Worthing | BN14 8JQ Offers Over £235,000

We are delighted to offer for sale this spacious ground floor apartment, situated within the popular Broadwater area close to local shops, amenities and mainline train station. The property boasts two double bedrooms, west facing living/dining room, fitted kitchen & bathroom and features an allocated parking space.

### **Key Features**

- Ground Floor Apartment
- Two Double Bedrooms
- South Facing Fitted Kitchen
- Three Piece Bathroom
- West Facing Living/Dining Room
- Long Lease
- Allocated Parking Space
- Well Kept Communal Grounds
- Highly Desirable Broadwater Location
- Close To Local Shops, Amenities & Mainline Train Station