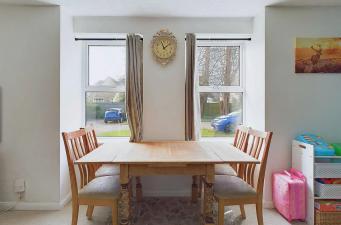

#### INTERNAL

The communal entrance is accessed via a secure entry phone system, which provides access to the apartments front door. Positioned at the front of the apartment is the living/dining room measuring a substantial 11'3" x 16'2" and having plenty of room for both living and dining room furniture. This room benefits from facing west and absorbs the afternoon sun throughout the year, creating a light and airy hosting space. The kitchen has been fitted with an array of grey wall and floor mounted units, topped with laminate worktops and space for white goods. Both double bedrooms are situated at the rear of the apartment and measure a generous 10'8" x 9'6" and 8'0" x 9'5", with space for a large double bed and both rooms feature built in wardrobes. The bathroom has been fitted with a three piece suite including a bath with overhead shower, toilet and hand wash basin.