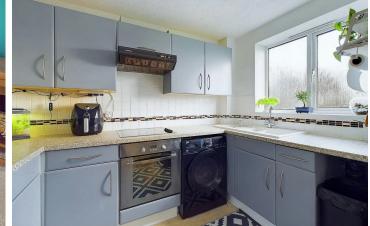

#### INTERNAL

The communal entrance is accessed via a secure entry phone system, which provides access to the apartments front door. Positioned at the front of the apartment is the living/dining room measuring a substantial 11'3" x 16'2" and having plenty of room for both living and dining room furniture. This room benefits from facing west and absorbs the afternoon sun throughout the year, creating a light and airy hosting space. The kitchen has been fitted with an array of grey wall and floor mounted units, topped with laminate worktops and space for white goods. Both double bedrooms are situated at the rear of the apartment and measure a generous 10'8" x 9'6" and 8'0" x 9'5", with space for a large double bed and both rooms feature built in wardrobes. The bathroom has been fitted with a three piece suite including a bath with overhead shower, toilet and hand wash basin.