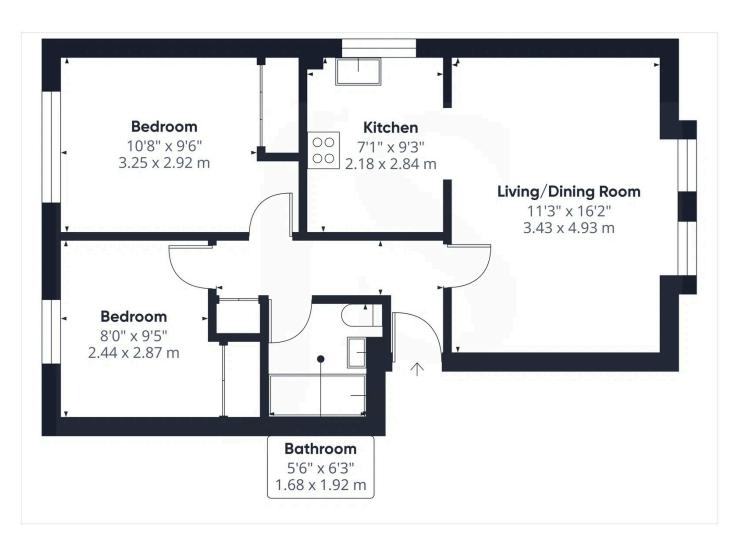

#### INTERNAL

The communal entrance is accessed via a secure entry phone system, which provides access to the apartments front door. Positioned at the front of the apartment is the living/dining room measuring a substantial 11'3" x 16'2" and having plenty of room for both living and dining room furniture. This room benefits from facing west and absorbs the afternoon sun throughout the year, creating a light and airy hosting space. The kitchen has been fitted with an array of grey wall and floor mounted units, topped with laminate worktops and space for white goods. Both double bedrooms are situated at the rear of the apartment and measure a generous 10'8" x 9'6" and 8'0" x 9'5", with space for a large double bed and both rooms feature built in wardrobes. The bathroom has been fitted with a three piece suite including a bath with overhead shower, toilet and hand wash basin.

## **Property Details:**

Floor area \*as quoted by EPC: 603 SqFt

Tenure: Leasehold

Council tax band: B

Whilst we endeavour to make our property particulars accurate and reliable, we have not carried out a detailed survey. If there is any point which is of particular importance to you, please contact the office and we will be pleased to check the information for you, particularly if you are contemplating travelling some distance. Whilst every effort has been made to ensure that any fl oorplans are correct and drawn as accurately as possible, they are to be used for layout and identification purposes only and are not drawn to scale. The services, where applicable, including electrical equipment and other appliances have not been tested and no warranty can be given that they are in working order, even where described in these particulars. Carpets, curtains, furnishings, gas fi res, electrical goods/ fi ttings or other fi xtures, unless expressly mentioned, are not necessarily included with the property.