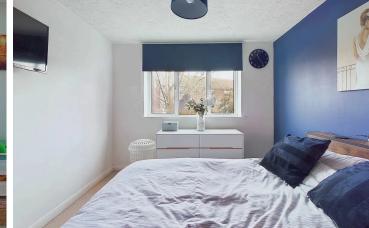

#### INTERNAL

The communal entrance is accessed via a secure entry phone system, which provides access to the apartments front door. Positioned at the front of the apartment is the living/dining room measuring a substantial 11'3" x 16'2" and having plenty of room for both living and dining room furniture. This room benefits from facing west and absorbs the afternoon sun throughout the year, creating a light and airy hosting space. The kitchen has been fitted with an array of grey wall and floor mounted units, topped with laminate worktops and space for white goods. Both double bedrooms are situated at the rear of the apartment and measure a generous 10'8" x 9'6" and 8'0" x 9'5", with space for a large double bed and both rooms feature built in wardrobes. The bathroom has been fitted with a three piece suite including a bath with overhead shower, toilet and hand wash basin.