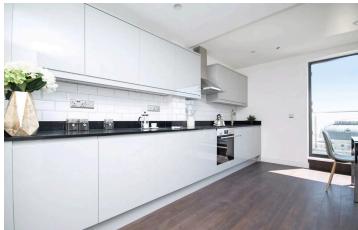

### INTERNAL

A secure communal front door with video intercom system provides access to the entrance lobby with stairs and passenger lift to the fourth floor. The private front door opens into the entrance hallway with doors providing access to all rooms and a double storage cupboard. Facing due south and west is the open plan living room. Flooded with a wealth of natural lights and boasting stunning views over the sea, this generously proportioned room offers plenty of room for both lounging and dining. A new contemporary fitted kitchen lines one wall creating the perfect modern open plan living space. The matching wall and floor mounted units are finished in grey gloss and topped with black stone worktops with an array of integrated appliances. Both bedrooms can comfortably accommodate double beds and benefit from modern fitted en-suite shower rooms.