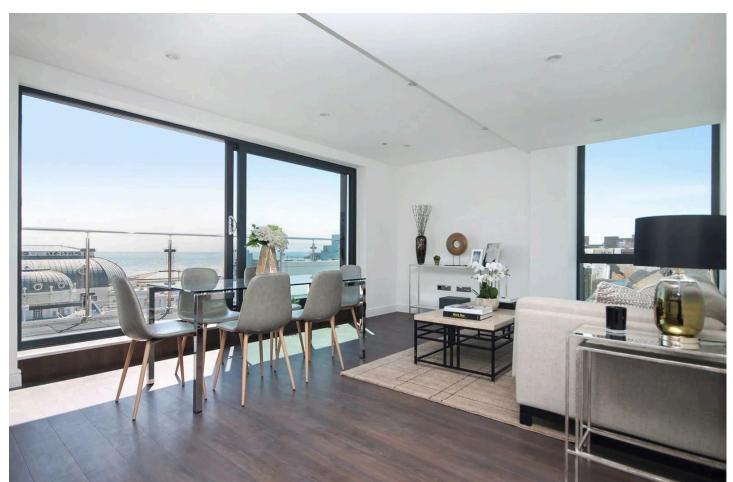

### INTERNAL

A secure communal front door with video intercom system provides access to the entrance lobby with stairs and passenger lift to the fourth floor. The private front door opens into the entrance hallway with doors providing access to all rooms and a double storage cupboard. Facing due south and west is the open plan living room. Flooded with a wealth of natural lights and boasting stunning views over the sea, this generously proportioned room offers plenty of room for both lounging and dining. A new contemporary fitted kitchen lines one wall creating the perfect modern open plan living space. The matching wall and floor mounted units are finished in grey gloss and topped with black stone worktops with an array of integrated appliances. Both bedrooms can comfortably accommodate double beds and benefit from modern fitted en-suite shower rooms.

### FXTFRNAL

This gorgeous apartment has a large south facing sun terrace with stunning views of the sea which provides a spacious and secluded outside area.