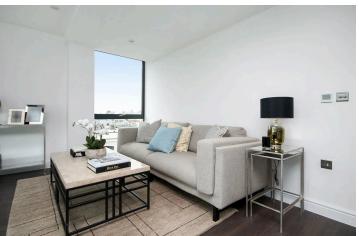

### INTERNAL

A secure communal front door with video intercom system provides access to the entrance lobby with stairs and passenger lift to the fourth floor. The private front door opens into the entrance hallway with doors providing access to all rooms and a double storage cupboard. Facing due south and west is the open plan living room. Flooded with a wealth of natural lights and boasting stunning views over the sea, this generously proportioned room offers plenty of room for both lounging and dining. A new contemporary fitted kitchen lines one wall creating the perfect modern open plan living space. The matching wall and floor mounted units are finished in grey gloss and topped with black stone worktops with an array of integrated appliances. Both bedrooms can comfortably accommodate double beds and benefit from modern fitted en-suite shower rooms.