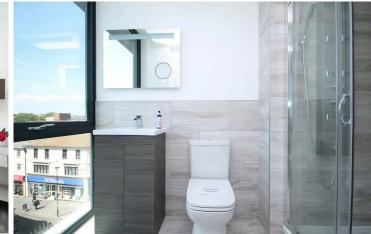

### INTERNAL

A secure communal front door with video intercom system provides access to the entrance lobby with stairs and passenger lift to the fourth floor. The private front door opens into the entrance hallway with doors providing access to all rooms and a double storage cupboard. Facing due south and west is the open plan living room. Flooded with a wealth of natural lights and boasting stunning views over the sea, this generously proportioned room offers plenty of room for both lounging and dining. A new contemporary fitted kitchen lines one wall creating the perfect modern open plan living space. The matching wall and floor mounted units are finished in grey gloss and topped with black stone worktops with an array of integrated appliances. Both bedrooms can comfortably accommodate double beds and benefit from modern fitted en-suite shower rooms.