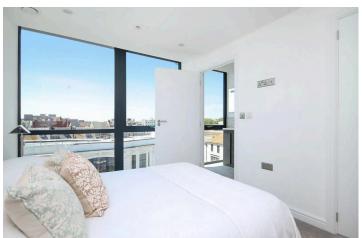

### INTERNAL

A secure communal front door with video intercom system provides access to the entrance lobby with stairs and passenger lift to the fourth floor. The private front door opens into the entrance hallway with doors providing access to all rooms and a double storage cupboard. Facing due south and west is the open plan living room. Flooded with a wealth of natural lights and boasting stunning views over the sea, this generously proportioned room offers plenty of room for both lounging and dining. A new contemporary fitted kitchen lines one wall creating the perfect modern open plan living space. The matching wall and floor mounted units are finished in grey gloss and topped with black stone worktops with an array of integrated appliances. Both bedrooms can comfortably accommodate double beds and benefit from modern fitted en-suite shower rooms.