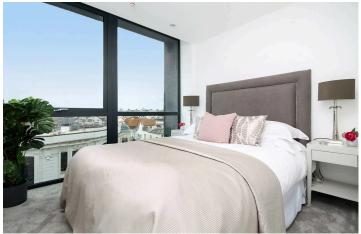

### INTERNAL

A secure communal front door with video intercom system provides access to the entrance lobby with stairs and passenger lift to the fourth floor. The private front door opens into the entrance hallway with doors providing access to all rooms and a double storage cupboard. Facing due south and west is the open plan living room. Flooded with a wealth of natural lights and boasting stunning views over the sea, this generously proportioned room offers plenty of room for both lounging and dining. A new contemporary fitted kitchen lines one wall creating the perfect modern open plan living space. The matching wall and floor mounted units are finished in grey gloss and topped with black stone worktops with an array of integrated appliances. Both bedrooms can comfortably accommodate double beds and benefit from modern fitted en-suite shower rooms.