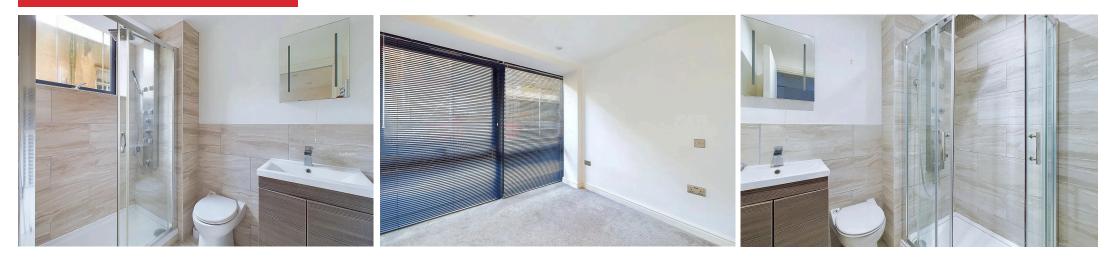

#### INTERNAL

A communal front door provides access to the large and welcoming communal entrance hall with stairs and passenger lift rising to the first floor. This immaculately presented and recently renovated central apartment has a large open plan living area spanning 17'5" x 13'7" making this a light, airy room perfect for entertaining. The kitchen has been fitted with a modern white gloss handleless units, laminate worksurface with space and provisions for white goods. There are two double bedrooms both benefitting from built in wardrobes. The principle bedroom boasts measurements of 11'2" x 9'0" and has access to a contemporary en-suite shower room fitted with a white suite including a walk-in shower cubicle, toilet and hand wash basin. The main bathroom has been finished to the same exacting standard and is fitted with a full white suite including a walk-in shower cubicle, toilet and hand wash basin.