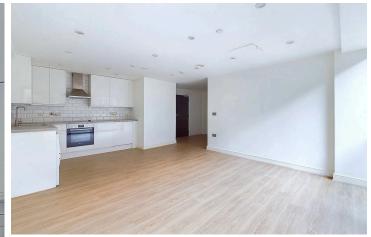

#### INTERNAL

A communal front door provides access to the large and welcoming communal entrance hall with stairs and passenger lift rising to the first floor. This immaculately presented and recently renovated central apartment has a large open plan living area spanning 17'5" x 13'7" making this a light, airy room perfect for entertaining. The kitchen has been fitted with a modern white gloss handleless units, laminate worksurface with space and provisions for white goods. There are two double bedrooms both benefitting from built in wardrobes. The principle bedroom boasts measurements of 11'2" x 9'0" and has access to a contemporary en-suite shower room fitted with a white suite including a walk-in shower cubicle, toilet and hand wash basin. The main bathroom has been finished to the same exacting standard and is fitted with a full white suite including a walk-in shower cubicle, toilet and hand wash basin.