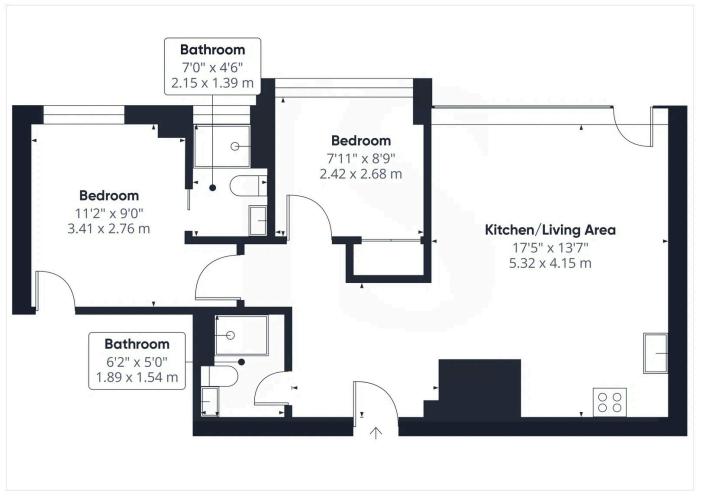

#### INTERNAL

A communal front door provides access to the large and welcoming communal entrance hall with stairs and passenger lift rising to the first floor. This immaculately presented and recently renovated central apartment has a large open plan living area spanning 17'5" x 13'7" making this a light, airy room perfect for entertaining. The kitchen has been fitted with a modern white gloss handleless units, laminate worksurface with space and provisions for white goods. There are two double bedrooms both benefitting from built in wardrobes. The principle bedroom boasts measurements of 11'2" x 9'0" and has access to a contemporary en-suite shower room fitted with a white suite including a walk-in shower cubicle, toilet and hand wash basin. The main bathroom has been finished to the same exacting standard and is fitted with a full white suite including a walk-in shower cubicle, toilet and hand wash basin.

## **Property Details:**

Floor area \*as quoted by EPC: 646 SqFt

Tenure: Leasehold

Council tax band: A

Whilst we endeavour to make our property particulars accurate and reliable, we have not carried out a detailed survey. If there is any point which is of particular importance to you, please contact the office and we will be pleased to check the information for you, particularly if you are contemplating travelling some distance. Whilst every effort has been made to ensure that any fl oorplans are correct and drawn as accurately as possible, they are to be used for layout and identification purposes only and are not drawn to scale. The services, where applicable, including electrical equipment and other appliances have not been tested and no warranty can be given that they are in working order, even where described in these particulars. Carpets, curtains, furnishings, gas fi res, electrical goods/ fi ttings or other fi xtures, unless expressly mentioned, are not necessarily included with the property.