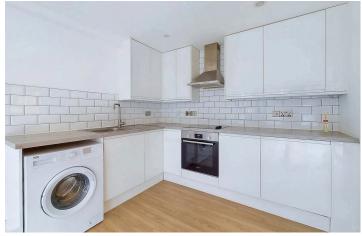

#### INTERNAL

A communal front door provides access to the large and welcoming communal entrance hall with stairs and passenger lift rising to the first floor. This immaculately presented and recently renovated central apartment has a large open plan living area spanning 17'5" x 13'7" making this a light, airy room perfect for entertaining. The kitchen has been fitted with a modern white gloss handleless units, laminate worksurface with space and provisions for white goods. There are two double bedrooms both benefitting from built in wardrobes. The principle bedroom boasts measurements of 11'2" x 9'0" and has access to a contemporary en-suite shower room fitted with a white suite including a walk-in shower cubicle, toilet and hand wash basin. The main bathroom has been finished to the same exacting standard and is fitted with a full white suite including a walk-in shower cubicle, toilet and hand wash basin.