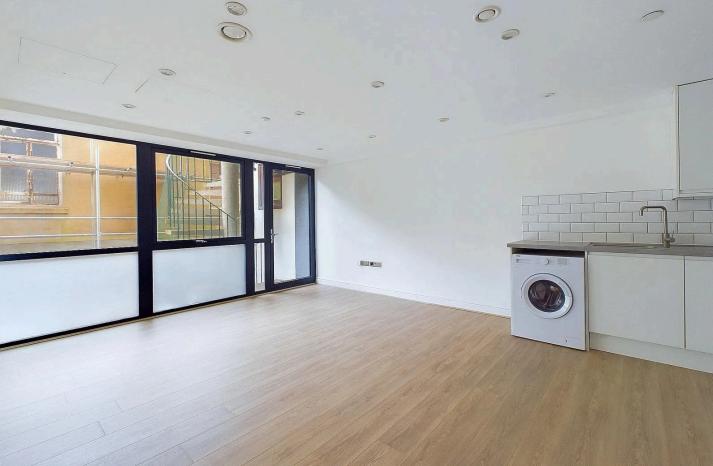

#### INTERNAL

A communal front door provides access to the large and welcoming communal entrance hall with stairs and passenger lift rising to the first floor. This immaculately presented and recently renovated central apartment has a large open plan living area spanning 17'5" x 13'7" making this a light, airy room perfect for entertaining. The kitchen has been fitted with a modern white gloss handleless units, laminate worksurface with space and provisions for white goods. There are two double bedrooms both benefitting from built in wardrobes. The principle bedroom boasts measurements of 11'2" x 9'0" and has access to a contemporary en-suite shower room fitted with a white suite including a walk-in shower cubicle, toilet and hand wash basin. The main bathroom has been finished to the same exacting standard and is fitted with a full white suite including a walk-in shower cubicle, toilet and hand wash basin.