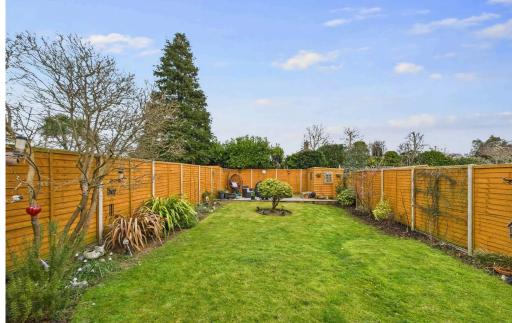

#### **EXTERNAL**

Block paved driveway provides off-road parking for two cars, with side access to the rear. The beautifully manicured garden is mainly lawned, bordered by flowers and shrubs. A lovely patio area at the rear is perfect for outdoor entertaining, with space for seating and a storage shed.