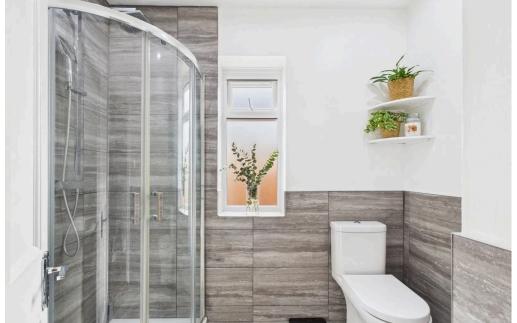

#### **INTERNAL**

This beautifully presented home boasts a spectacular open-plan living, dining, and kitchen area, thoughtfully extended to create the heart of the home. The modern kitchen features navy units with granite worktops, an integrated dishwasher and space for a fridge/freezer and washing machine. A central island with additional storage and bar seating sits beneath a skylight, enhancing the natural light. The living and dining area is incredibly spacious, with a large skylight and full-width bi-folding doors that seamlessly connect indoor and outdoor spaces, offering stunning garden views. The home includes two double bedrooms —the main bedroom benefits from a bay window and floor-to-ceiling fitted wardrobes, while bedroom two is situated at the front. A contemporary shower room completes this stylish interior.