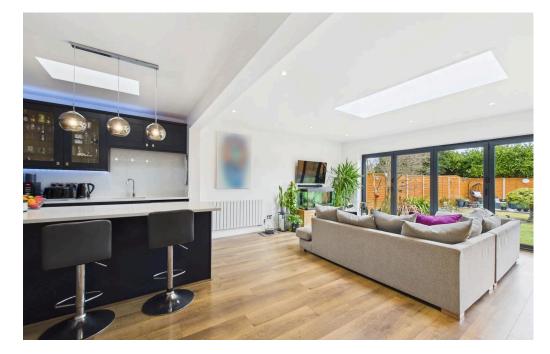

#### **INTERNAL**

This beautifully presented home boasts a spectacular open-plan living, dining, and kitchen area, thoughtfully extended to create the heart of the home. The modern kitchen features navy units with granite worktops, an integrated dishwasher and space for a fridge/freezer and washing machine. A central island with additional storage and bar seating sits beneath a skylight, enhancing the natural light. The living and dining area is incredibly spacious, with a large skylight and full-width bi-folding doors that seamlessly connect indoor and outdoor spaces, offering stunning garden views. The home includes two double bedrooms —the main bedroom benefits from a bay window and floor-to-ceiling fitted wardrobes, while bedroom two is situated at the front. A contemporary shower room completes this stylish interior.