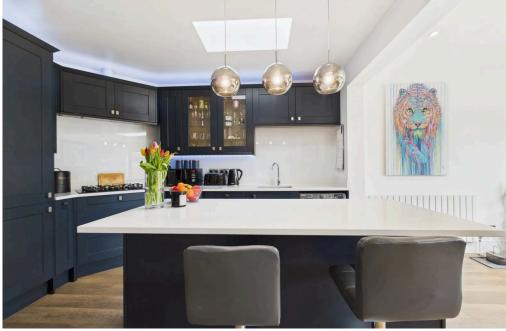

#### **INTERNAL**

This beautifully presented home boasts a spectacular open-plan living, dining, and kitchen area, thoughtfully extended to create the heart of the home. The modern kitchen features navy units with granite worktops, an integrated dishwasher and space for a fridge/freezer and washing machine. A central island with additional storage and bar seating sits beneath a skylight, enhancing the natural light. The living and dining area is incredibly spacious, with a large skylight and full-width bi-folding doors that seamlessly connect indoor and outdoor spaces, offering stunning garden views. The home includes two double bedrooms —the main bedroom benefits from a bay window and floor-to-ceiling fitted wardrobes, while bedroom two is situated at the front. A contemporary shower room completes this stylish interior.