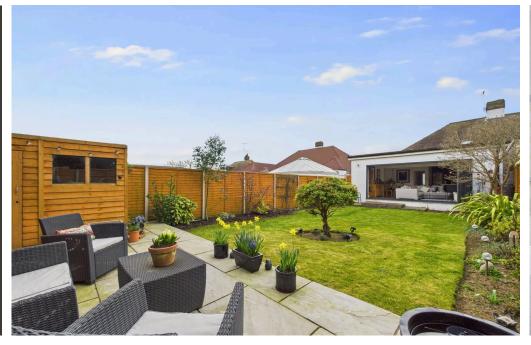

#### **EXTERNAL**

Block paved driveway provides off-road parking for two cars, with side access to the rear. The beautifully manicured garden is mainly lawned, bordered by flowers and shrubs. A lovely patio area at the rear is perfect for outdoor entertaining, with space for seating and a storage shed.