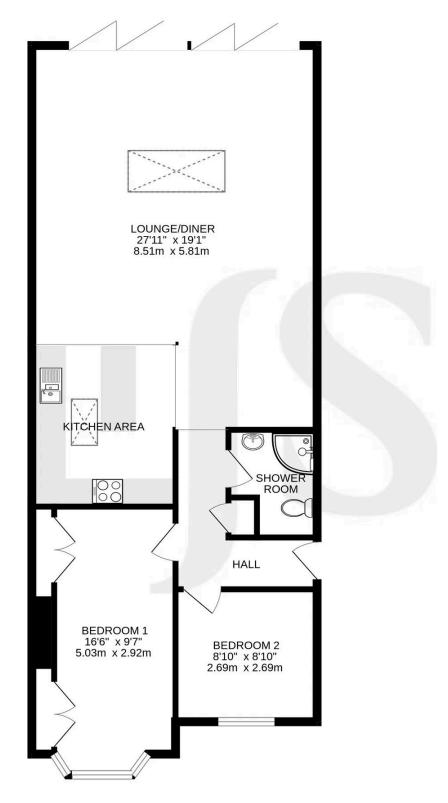

2 Bedrooms

l Bathroom

1 Reception Room

#### **INTERNAL**

This beautifully presented home boasts a spectacular open-plan living, dining, and kitchen area, thoughtfully extended to create the heart of the home. The modern kitchen features navy units with granite worktops, an integrated dishwasher and space for a fridge/freezer and washing machine. A central island with additional storage and bar seating sits beneath a skylight, enhancing the natural light. The living and dining area is incredibly spacious, with a large skylight and full-width bi-folding doors that seamlessly connect indoor and outdoor spaces, offering stunning garden views. The home includes two double bedrooms —the main bedroom benefits from a bay window and floor-to-ceiling fitted wardrobes, while bedroom two is situated at the front. A contemporary shower room completes this stylish interior.

#### **EXTERNAL**

Block paved driveway provides off-road parking for two cars, with side access to the rear. The beautifully manicured garden is mainly lawned, bordered by flowers and shrubs. A lovely patio area at the rear is perfect for outdoor entertaining, with space for seating and a storage shed.

# **Property Details:**

Floor area as quoted by EPC: 775 SqFt

Tenure: Freehold

Council tax band: C

Whilst we endeavour to make our property particulars accurate and reliable, we have not carried out a detailed survey. If there is any point which is of particular importance to you, please contact the offi ce and we will be pleased to check the information for you, particularly if you are contemplating travelling some distance. Whilst every effort has been made to ensure that any fl oorplans are correct and drawn as accurately as possible, they are to be used for layout and identifi cation purposes only and are not drawn to scale. The services, where applicable, including electrical equipment and other appliances have not been tested and no warranty can be given that they are in working order, even where described in these particulars. Carpets, curtains, furnishings, gas fi res, electrical goods/ fi ttings or other fi xtures, unless expressly mentioned, are not necessarily included with the property.