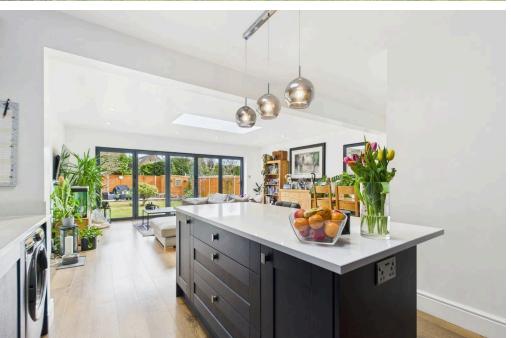

#### **INTERNAL**

This beautifully presented home boasts a spectacular open-plan living, dining, and kitchen area, thoughtfully extended to create the heart of the home. The modern kitchen features navy units with granite worktops, an integrated dishwasher and space for a fridge/freezer and washing machine. A central island with additional storage and bar seating sits beneath a skylight, enhancing the natural light. The living and dining area is incredibly spacious, with a large skylight and full-width bi-folding doors that seamlessly connect indoor and outdoor spaces, offering stunning garden views. The home includes two double bedrooms —the main bedroom benefits from a bay window and floor-to-ceiling fitted wardrobes, while bedroom two is situated at the front. A contemporary shower room completes this stylish interior.