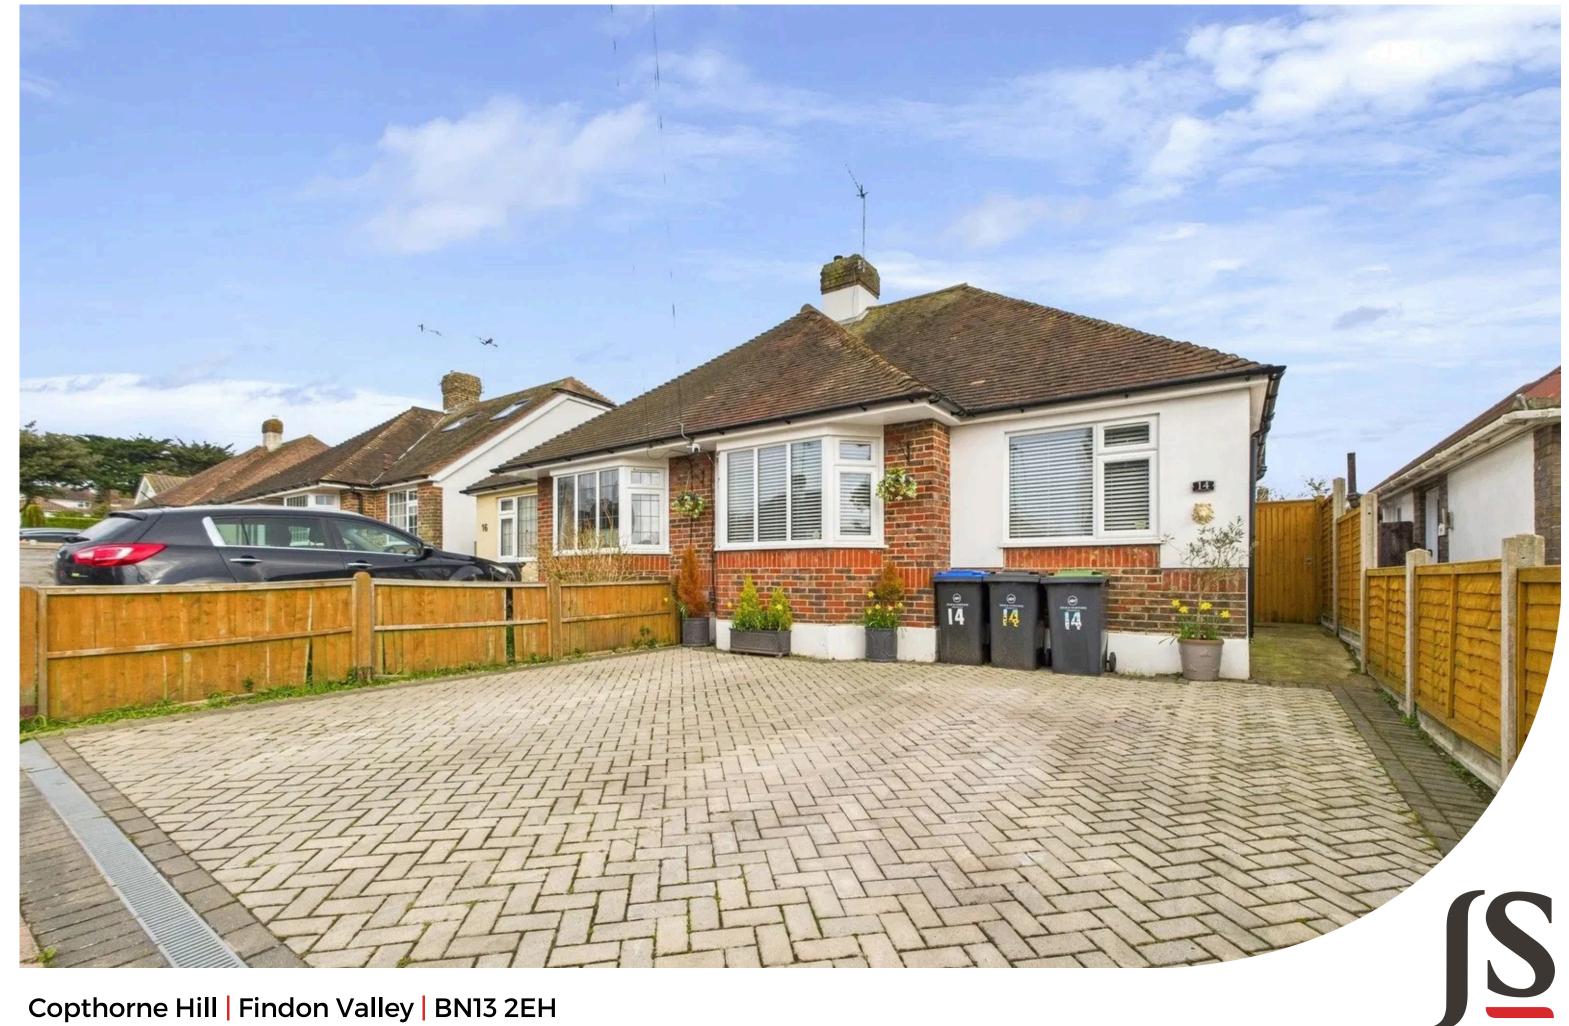

Jacobs|Steel

Copthorne Hill | Findon Valley | BN13 2El Guide Price £410,000

This beautifully extended home features a stunning and spacious open-plan living, dining, and kitchen area with bi-folding doors leading to the garden. It offers two double bedrooms, a contemporary shower room, off-road parking and a manicured rear garden.

#### **EXTERNAL**

Block paved driveway provides off-road parking for two cars, with side access to the rear. The beautifully manicured garden is mainly lawned, bordered by flowers and shrubs. A lovely patio area at the rear is perfect for outdoor entertaining, with space for seating and a storage shed.