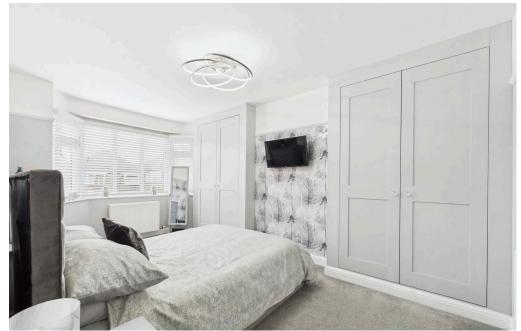

#### **INTERNAL**

This beautifully presented home boasts a spectacular open-plan living, dining, and kitchen area, thoughtfully extended to create the heart of the home. The modern kitchen features navy units with granite worktops, an integrated dishwasher and space for a fridge/freezer and washing machine. A central island with additional storage and bar seating sits beneath a skylight, enhancing the natural light. The living and dining area is incredibly spacious, with a large skylight and full-width bi-folding doors that seamlessly connect indoor and outdoor spaces, offering stunning garden views. The home includes two double bedrooms —the main bedroom benefits from a bay window and floor-to-ceiling fitted wardrobes, while bedroom two is situated at the front. A contemporary shower room completes this stylish interior.