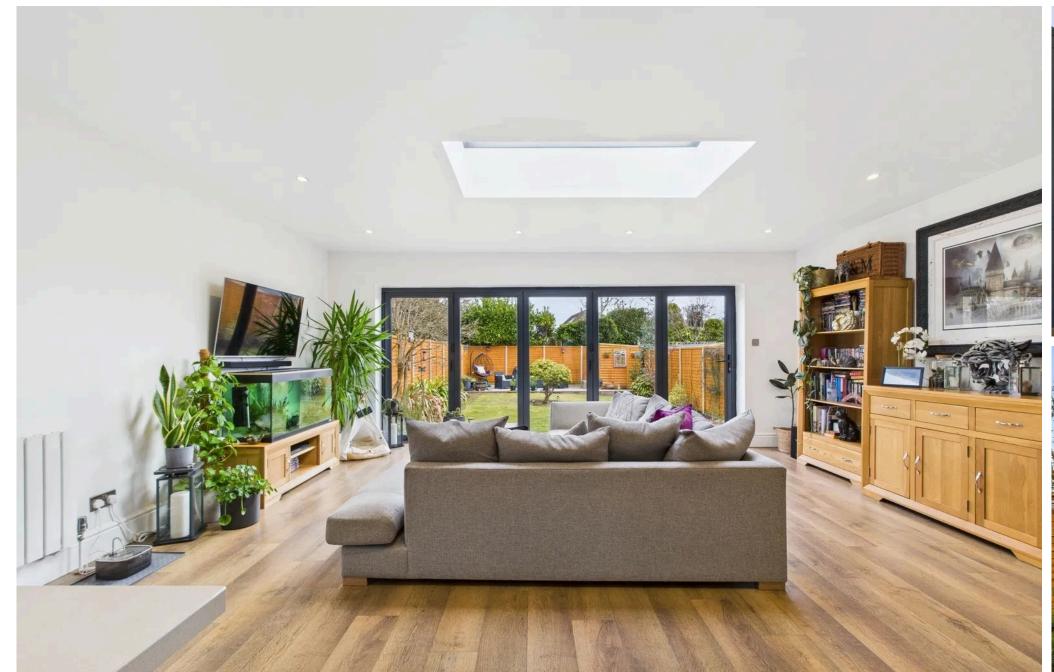

#### **INTERNAL**

This beautifully presented home boasts a spectacular open-plan living, dining, and kitchen area, thoughtfully extended to create the heart of the home. The modern kitchen features navy units with granite worktops, an integrated dishwasher and space for a fridge/freezer and washing machine. A central island with additional storage and bar seating sits beneath a skylight, enhancing the natural light. The living and dining area is incredibly spacious, with a large skylight and full-width bi-folding doors that seamlessly connect indoor and outdoor spaces, offering stunning garden views. The home includes two double bedrooms —the main bedroom benefits from a bay window and floor-to-ceiling fitted wardrobes, while bedroom two is situated at the front. A contemporary shower room completes this stylish interior.