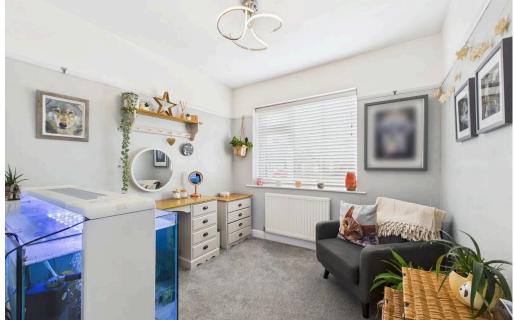

#### **INTERNAL**

This beautifully presented home boasts a spectacular open-plan living, dining, and kitchen area, thoughtfully extended to create the heart of the home. The modern kitchen features navy units with granite worktops, an integrated dishwasher and space for a fridge/freezer and washing machine. A central island with additional storage and bar seating sits beneath a skylight, enhancing the natural light. The living and dining area is incredibly spacious, with a large skylight and full-width bi-folding doors that seamlessly connect indoor and outdoor spaces, offering stunning garden views. The home includes two double bedrooms —the main bedroom benefits from a bay window and floor-to-ceiling fitted wardrobes, while bedroom two is situated at the front. A contemporary shower room completes this stylish interior.