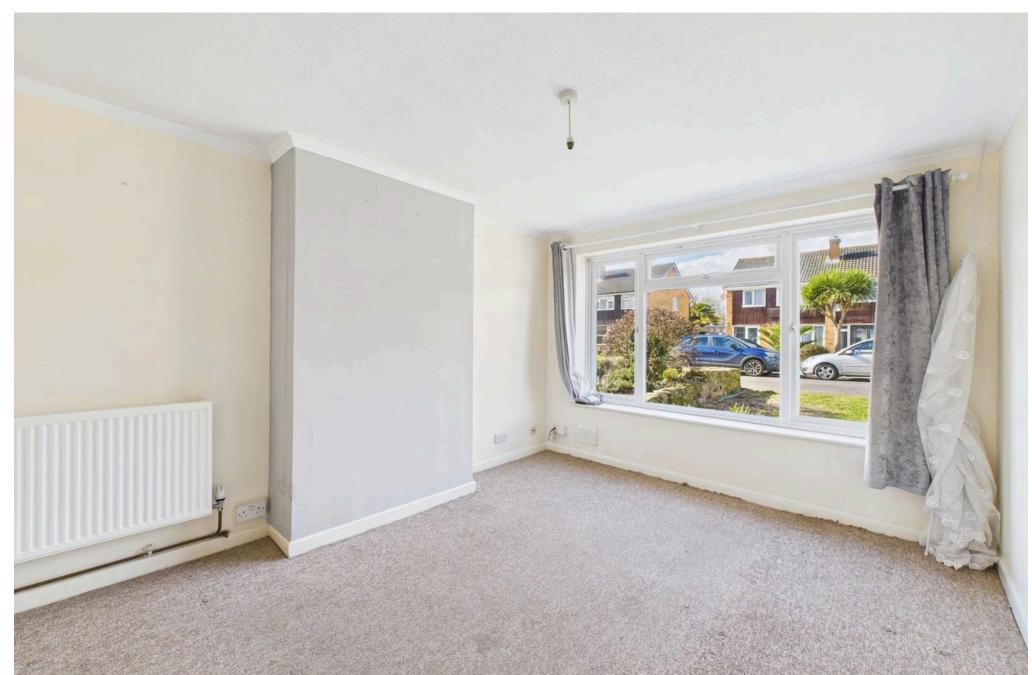

### **INTERNAL**

The property is accessed via a practical storm porch and leads to a spacious hallway, the lounge is bright and airy and offers ample natural light, the leads through to the dining area with access to the garden, the kitchen comprises of basic off white units with a dark worktop with built in oven, and then plumbing and space and for other appliances. Upstairs the property features three bedrooms, two with fitted wardrobes all serviced by a partly tiled family bathroom with white bath, sink and toilet. The property is in need of some modernisation but offers plenty of space and opportunity for a buyer to finish to their own taste and style.