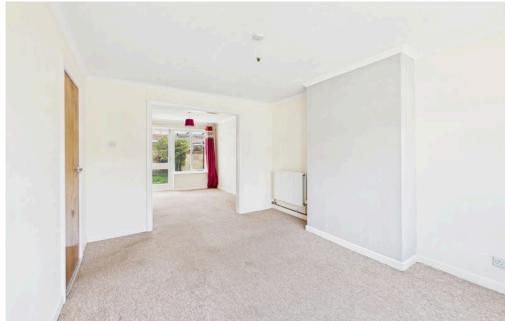

### **INTERNAL**

The property is accessed via a practical storm porch and leads to a spacious hallway, the lounge is bright and airy and offers ample natural light, the leads through to the dining area with access to the garden, the kitchen comprises of basic off white units with a dark worktop with built in oven, and then plumbing and space and for other appliances. Upstairs the property features three bedrooms, two with fitted wardrobes all serviced by a partly tiled family bathroom with white bath, sink and toilet. The property is in need of some modernisation but offers plenty of space and opportunity for a buyer to finish to their own taste and style.