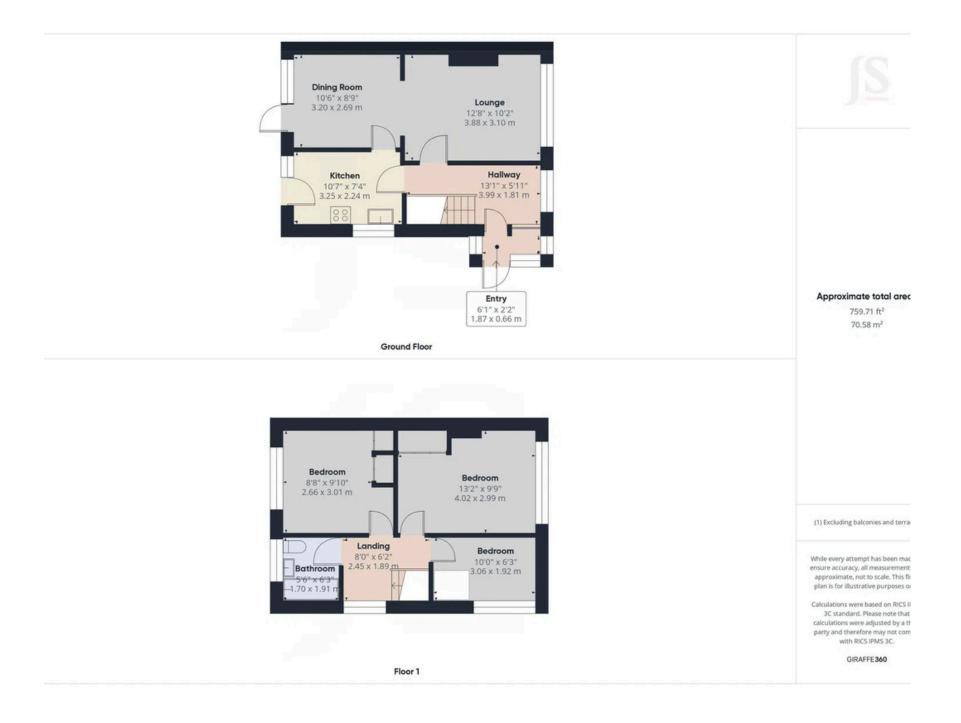

3 Bedrooms

1 Bathrooms

1 Reception Room

### **INTERNAL**

The property is accessed via a practical storm porch and leads to a spacious hallway, the lounge is bright and airy and offers ample natural light, the leads through to the dining area with access to the garden, the kitchen comprises of basic off white units with a dark worktop with built in oven, and then plumbing and space and for other appliances. Upstairs the property features three bedrooms, two with fitted wardrobes all serviced by a partly tiled family bathroom with white bath, sink and toilet. The property is in need of some modernisation but offers plenty of space and opportunity for a buyer to finish to their own taste and style.

# **Property Details:**

Floor area (as quoted by EPC: 76 sqm

Tenure: Freehold

Council tax band: D

Whilst we endeavour to make our property particulars accurate and reliable, we have not carried out a detailed survey. If there is any point which is of particular importance to you, please contact the offi ce and we will be pleased to check the information for you, particularly if you are contemplating travelling some distance. Whilst every effort has been made to ensure that any fl oorplans are correct and drawn as accurately as possible, they are to be used for layout and identifi cation purposes only and are not drawn to scale. The services, where applicable, including electrical equipment and other appliances have not been tested and no warranty can be given that they are in working order, even where described in these particulars. Carpets, curtains, furnishings, gas fi res, electrical goods/ fi ttings or other fi xtures, unless expressly mentioned, are not necessarily included with the property.