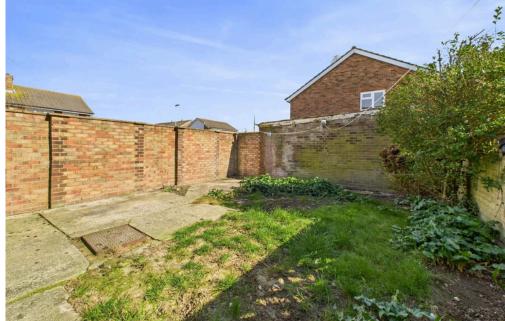

## **EXTERNAL**

The property features a fair size rear garden with a mix of hard standing and grassed areas and side access via a timber gate. There are also front and side gardens forming part of the plot offering scope for extending subject to the required planning consent. A garage and driveway in front complete the external offering.