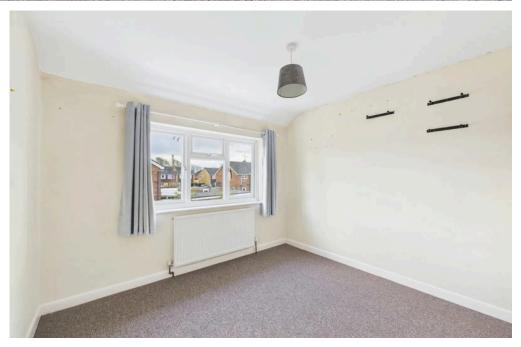

### **INTERNAL**

The property is accessed via a practical storm porch and leads to a spacious hallway, the lounge is bright and airy and offers ample natural light, the leads through to the dining area with access to the garden, the kitchen comprises of basic off white units with a dark worktop with built in oven, and then plumbing and space and for other appliances. Upstairs the property features three bedrooms, two with fitted wardrobes all serviced by a partly tiled family bathroom with white bath, sink and toilet. The property is in need of some modernisation but offers plenty of space and opportunity for a buyer to finish to their own taste and style.