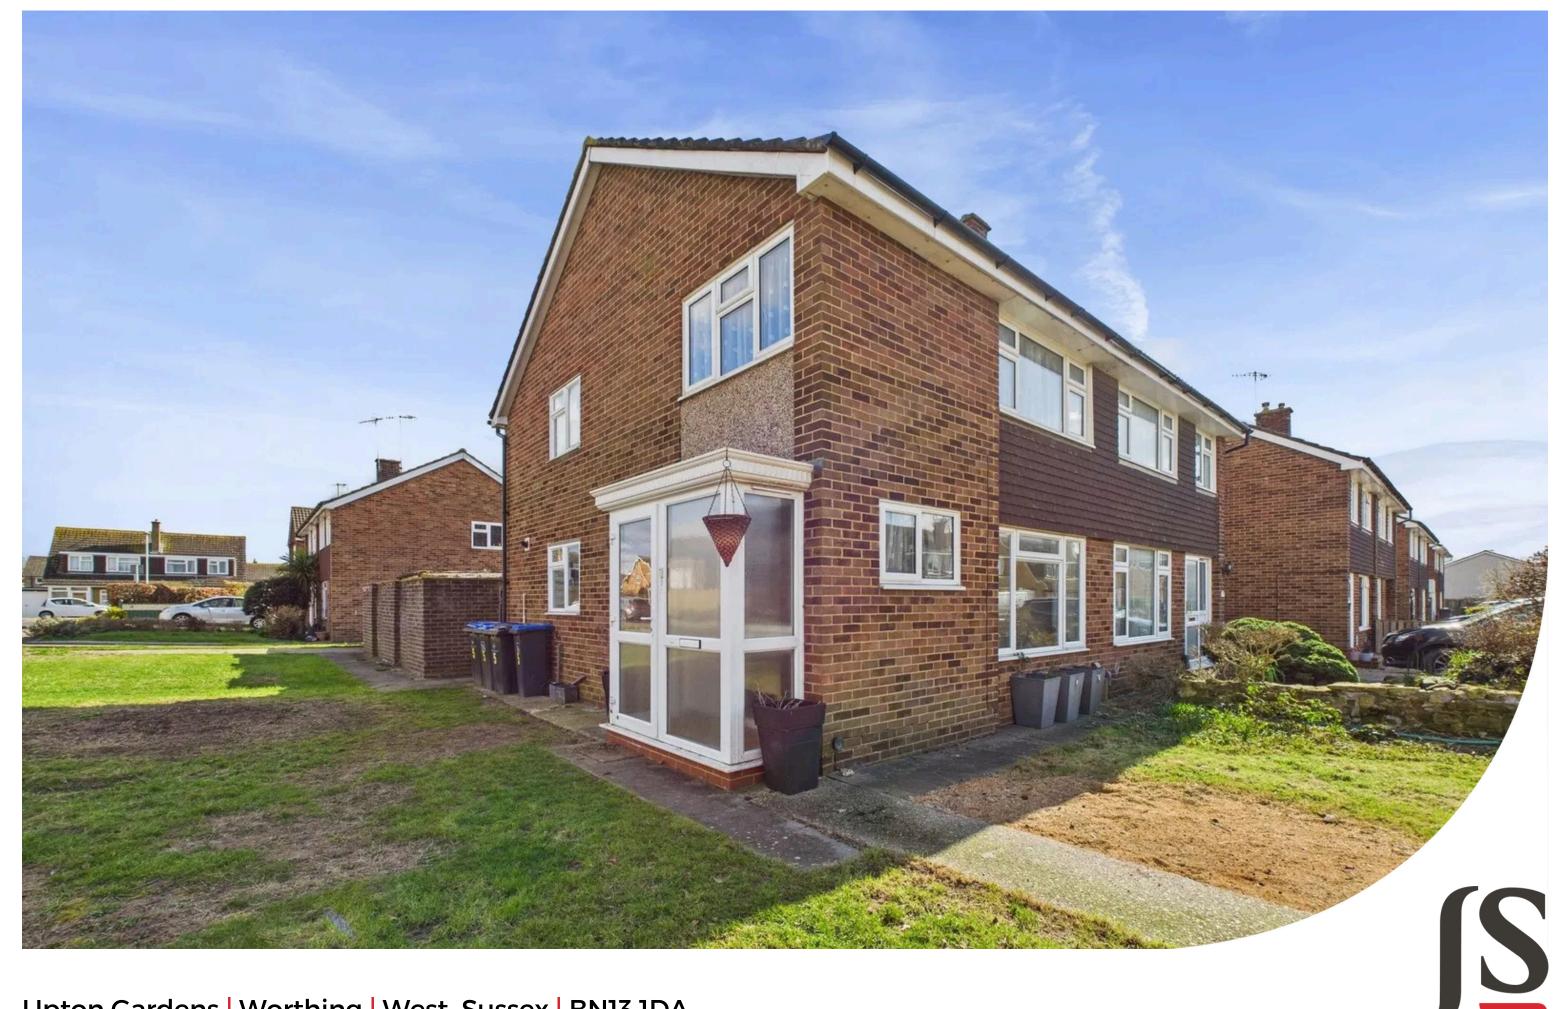

Jacobs|Steel

Upton Gardens | Worthing | West Sussex | BN13 1DA Asking Price Of £350,000

We are delighted to offer for sale a three bedroom semi detached home on a larger than average corner plot with development opportunity to extend (STPC) in a quiet residential area in Tarring, Worthing. The property benefits from a garage and driveway and is also being sold with no ongoing chain.

## **Key Features**

- CHAIN FREE
- Three Bedroom Family Home
- Corner Plot
- Lounge/Diner
- Garage
- Driveway
- Quiet Residential Area
- Close to Schools
- Located In A Quiet Cul De Sac
- Close To Local Bus Routes

## **EXTERNAL**

The property features a fair size rear garden with a mix of hard standing and grassed areas and side access via a timber gate. There are also front and side gardens forming part of the plot offering scope for extending subject to the required planning consent. A garage and driveway in front complete the external offering.