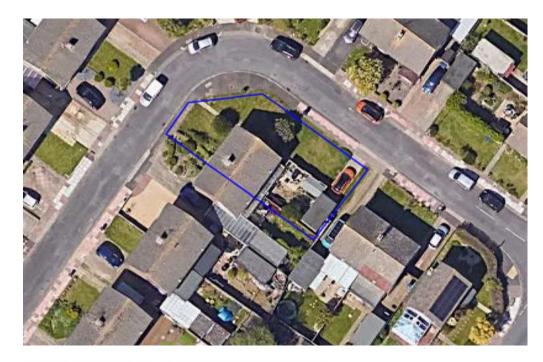

## **Key Features**

- CHAIN FREE
- Three Bedroom Family Home
- Corner Plot
- Lounge/Diner
- Garage
- Driveway
- Quiet Residential Area
- Close to Schools
- Located In A Quiet Cul De Sac
- Close To Local Bus Routes

## **EXTERNAL**

The property features a fair size rear garden with a mix of hard standing and grassed areas and side access via a timber gate. There are also front and side gardens forming part of the plot offering scope for extending subject to the required planning consent. A garage and driveway in front complete the external offering.