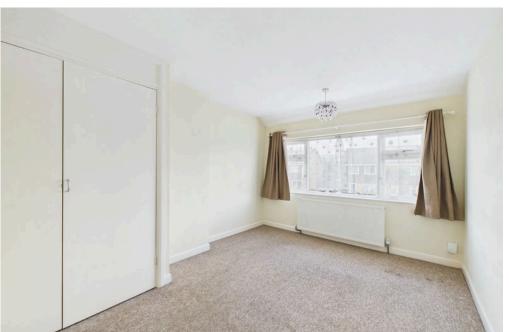

### **INTERNAL**

The property is accessed via a practical storm porch and leads to a spacious hallway, the lounge is bright and airy and offers ample natural light, the leads through to the dining area with access to the garden, the kitchen comprises of basic off white units with a dark worktop with built in oven, and then plumbing and space and for other appliances. Upstairs the property features three bedrooms, two with fitted wardrobes all serviced by a partly tiled family bathroom with white bath, sink and toilet. The property is in need of some modernisation but offers plenty of space and opportunity for a buyer to finish to their own taste and style.