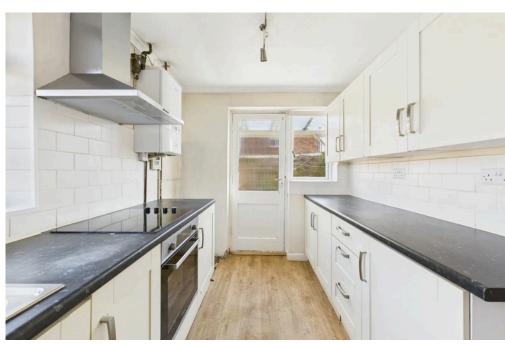

### **INTERNAL**

The property is accessed via a practical storm porch and leads to a spacious hallway, the lounge is bright and airy and offers ample natural light, the leads through to the dining area with access to the garden, the kitchen comprises of basic off white units with a dark worktop with built in oven, and then plumbing and space and for other appliances. Upstairs the property features three bedrooms, two with fitted wardrobes all serviced by a partly tiled family bathroom with white bath, sink and toilet. The property is in need of some modernisation but offers plenty of space and opportunity for a buyer to finish to their own taste and style.