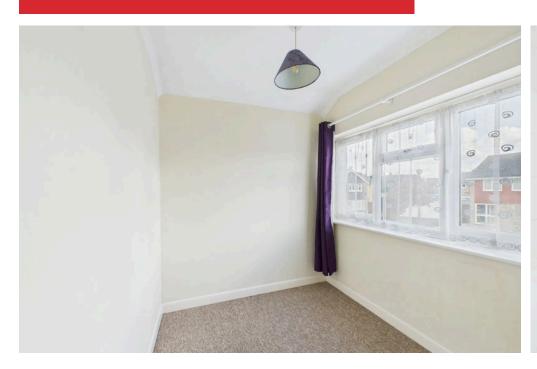

### **INTERNAL**

The property is accessed via a practical storm porch and leads to a spacious hallway, the lounge is bright and airy and offers ample natural light, the leads through to the dining area with access to the garden, the kitchen comprises of basic off white units with a dark worktop with built in oven, and then plumbing and space and for other appliances. Upstairs the property features three bedrooms, two with fitted wardrobes all serviced by a partly tiled family bathroom with white bath, sink and toilet. The property is in need of some modernisation but offers plenty of space and opportunity for a buyer to finish to their own taste and style.