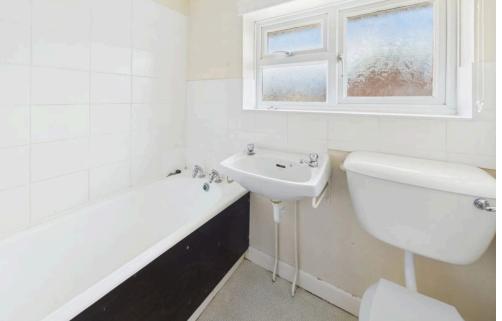

### **INTERNAL**

The property is accessed via a practical storm porch and leads to a spacious hallway, the lounge is bright and airy and offers ample natural light, the leads through to the dining area with access to the garden, the kitchen comprises of basic off white units with a dark worktop with built in oven, and then plumbing and space and for other appliances. Upstairs the property features three bedrooms, two with fitted wardrobes all serviced by a partly tiled family bathroom with white bath, sink and toilet. The property is in need of some modernisation but offers plenty of space and opportunity for a buyer to finish to their own taste and style.